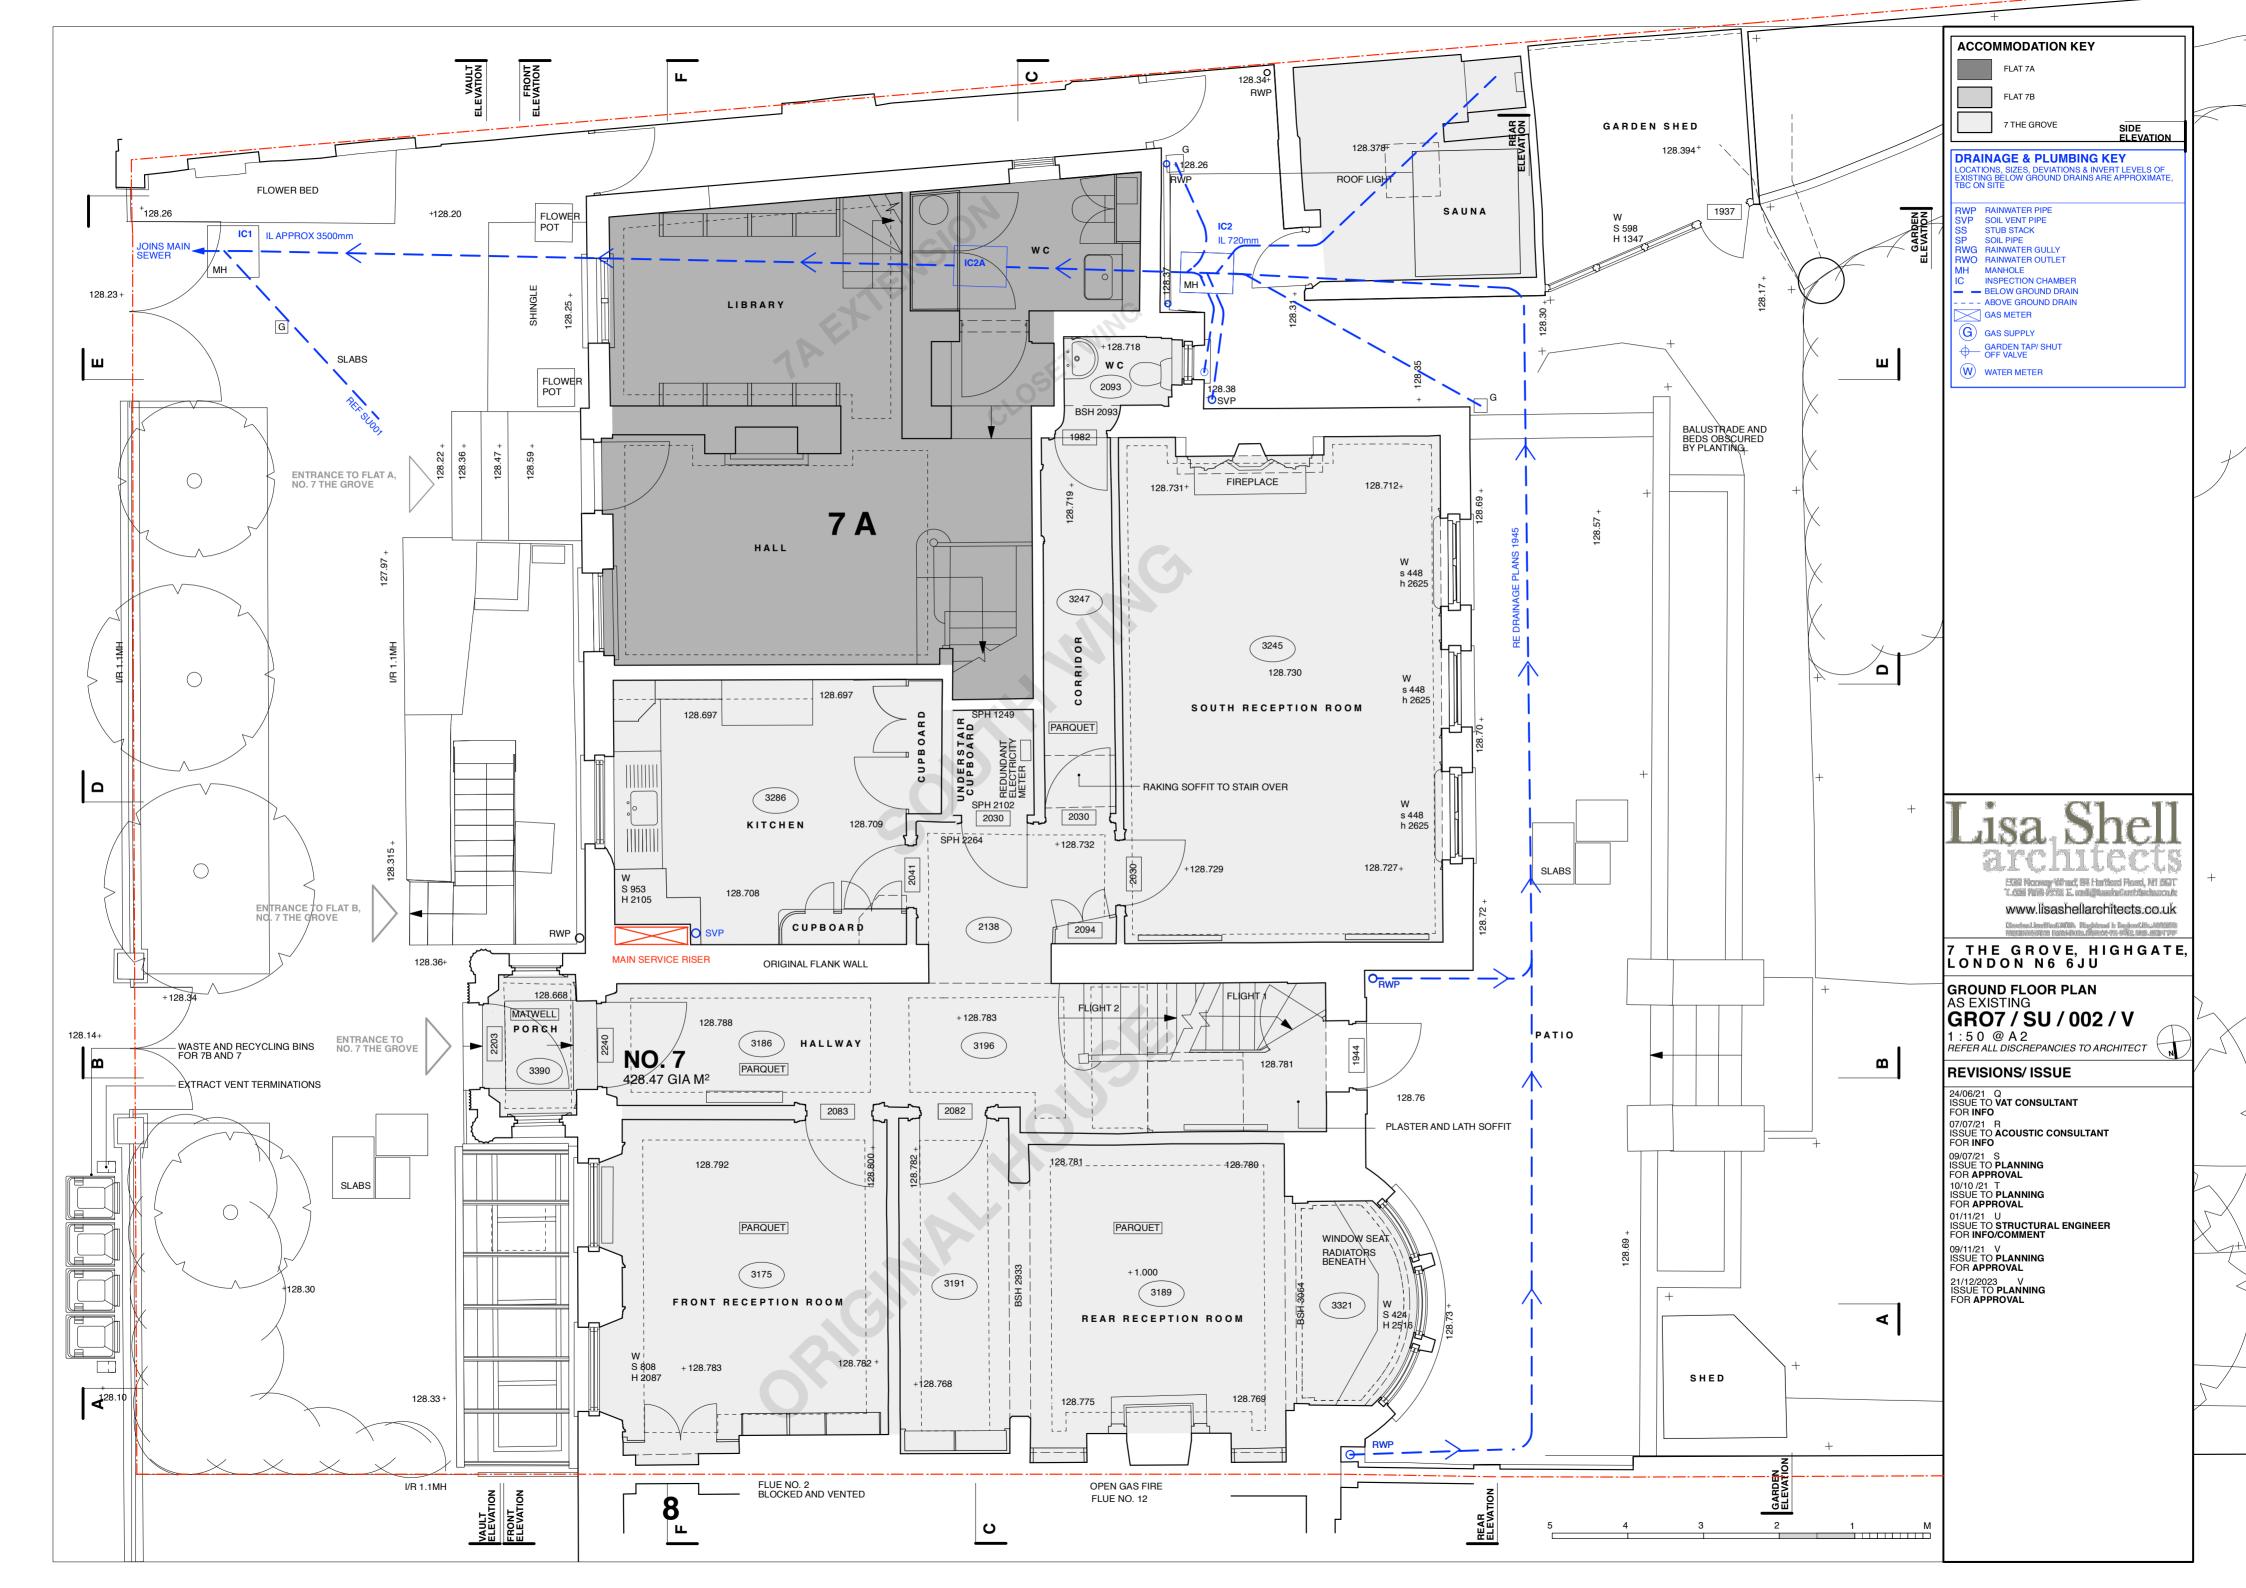

EG2 Nooway What, 24 Hertford Fload, N1 5GT T. 620 7278 7278 E. rosli@lassbellerchischscould www.lisashellarchitects.co.uk

## 7 THE GROVE, HIGHGATE, LONDON N6 6JU

SIDE ELEVATION
AS EXISTING
GRO7 / SU / 102 / K1

1:50 @ A 2 REFER ALL DISCREPANCIES TO ARCHITECT

### REVISIONS/ ISSUE

30/03/21 ISSUE TO CLIENT/ CONSULTANT FOR COMMENT/ INFO

21/05/21 A ISSUE TO **HERITAGE ADVISOR** FOR **INFO** 

25/05/21 B ISSUE TO **STRUCTURAL ENGINEER** FOR **INFO** 

25/05/21 C
1SSUE TO M&E
FOR INFO
26/05/21 D
1SSUE TO CLIENT
FOR INFO
26/05/21 E
ISSUE TO HIGHGATE CAAC / SOCIETY
FOR INFO

28/05/21 F ISSUE TO HERITAGE CONSULTANT FOR INFO 09/07/21 G ISSUE TO PLANNING FOR APPROVAL

09/10/21 H ISSUE TO **PLANNING** FOR **APPROVAL** 

01/11/21 J ISSUE TO **STRUCTURAL ENGINEER** FOR **INFO/COMMENT