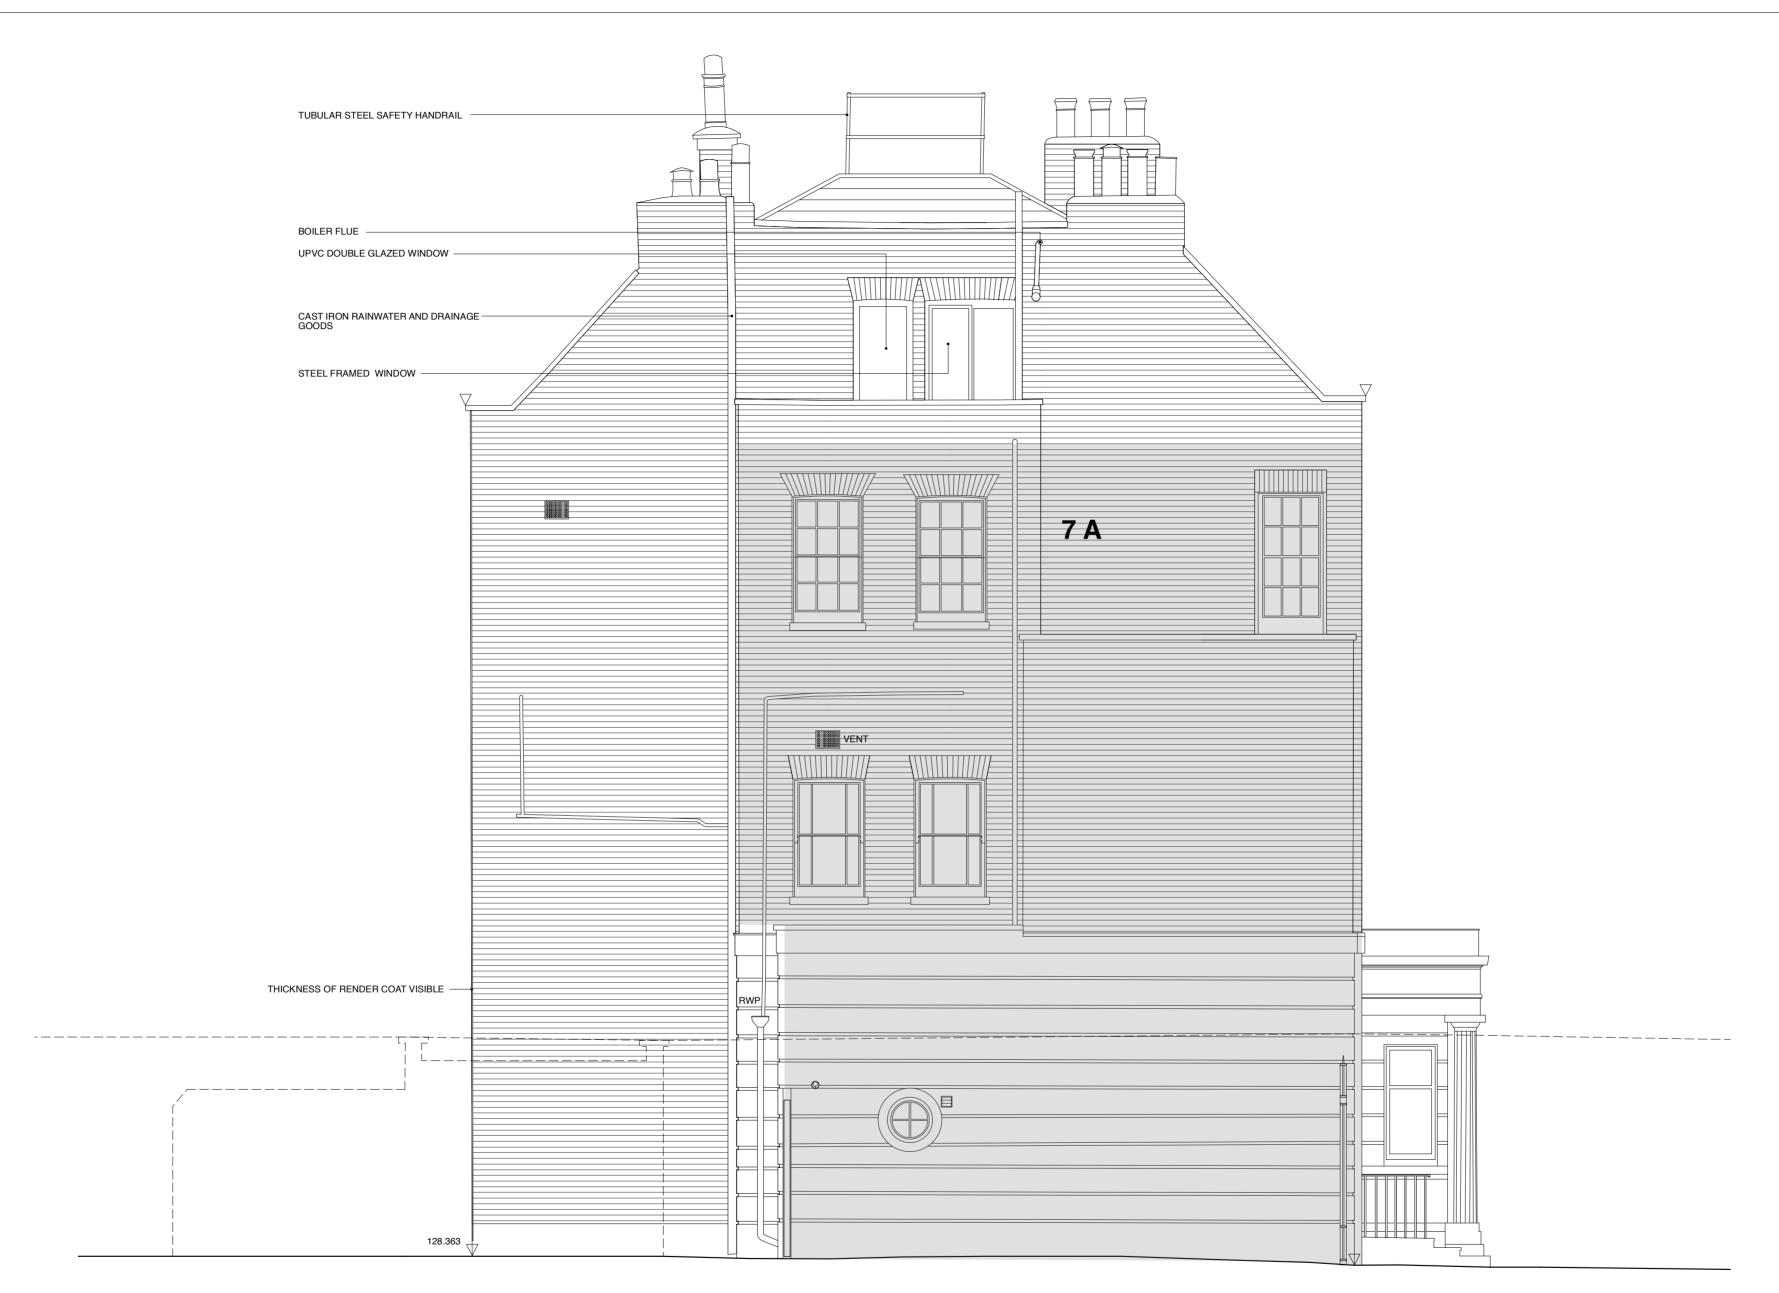

## 7 THE GROVE, HIGHGATE, LONDON N6 6JU

SIDE ELEVATION
AS EXISTING
GRO7 / SU / 102 / K1

1:50 @ A 2 REFER ALL DISCREPANCIES TO ARCHITECT

### REVISIONS/ ISSUE

30/03/21 ISSUE TO CLIENT/ CONSULTANT FOR COMMENT/ INFO

21/05/21 A ISSUE TO **HERITAGE ADVISOR** FOR **INFO** 

25/05/21 B ISSUE TO **STRUCTURAL ENGINEER** FOR **INFO** 

25/05/21 C
1SSUE TO M&E
FOR INFO
26/05/21 D
1SSUE TO CLIENT
FOR INFO
26/05/21 E
ISSUE TO HIGHGATE CAAC / SOCIETY
FOR INFO

28/05/21 F ISSUE TO HERITAGE CONSULTANT FOR INFO 09/07/21 G ISSUE TO PLANNING FOR APPROVAL

09/10/21 H ISSUE TO **PLANNING** FOR **APPROVAL** 

01/11/21 J ISSUE TO **STRUCTURAL ENGINEER** FOR **INFO/COMMENT** 

09/11/21 K ISSUE TO PLANNING FOR APPROVAL 21/12/2023 K1 ISSUE TO PLANNING FOR APPROVAL

EG2 Noovey Wharf, 24 Heriford Road, N1 5QT T. 626 7273 7273 E. mell@leashellerchischscouls www.lisashellarchitects.co.uk