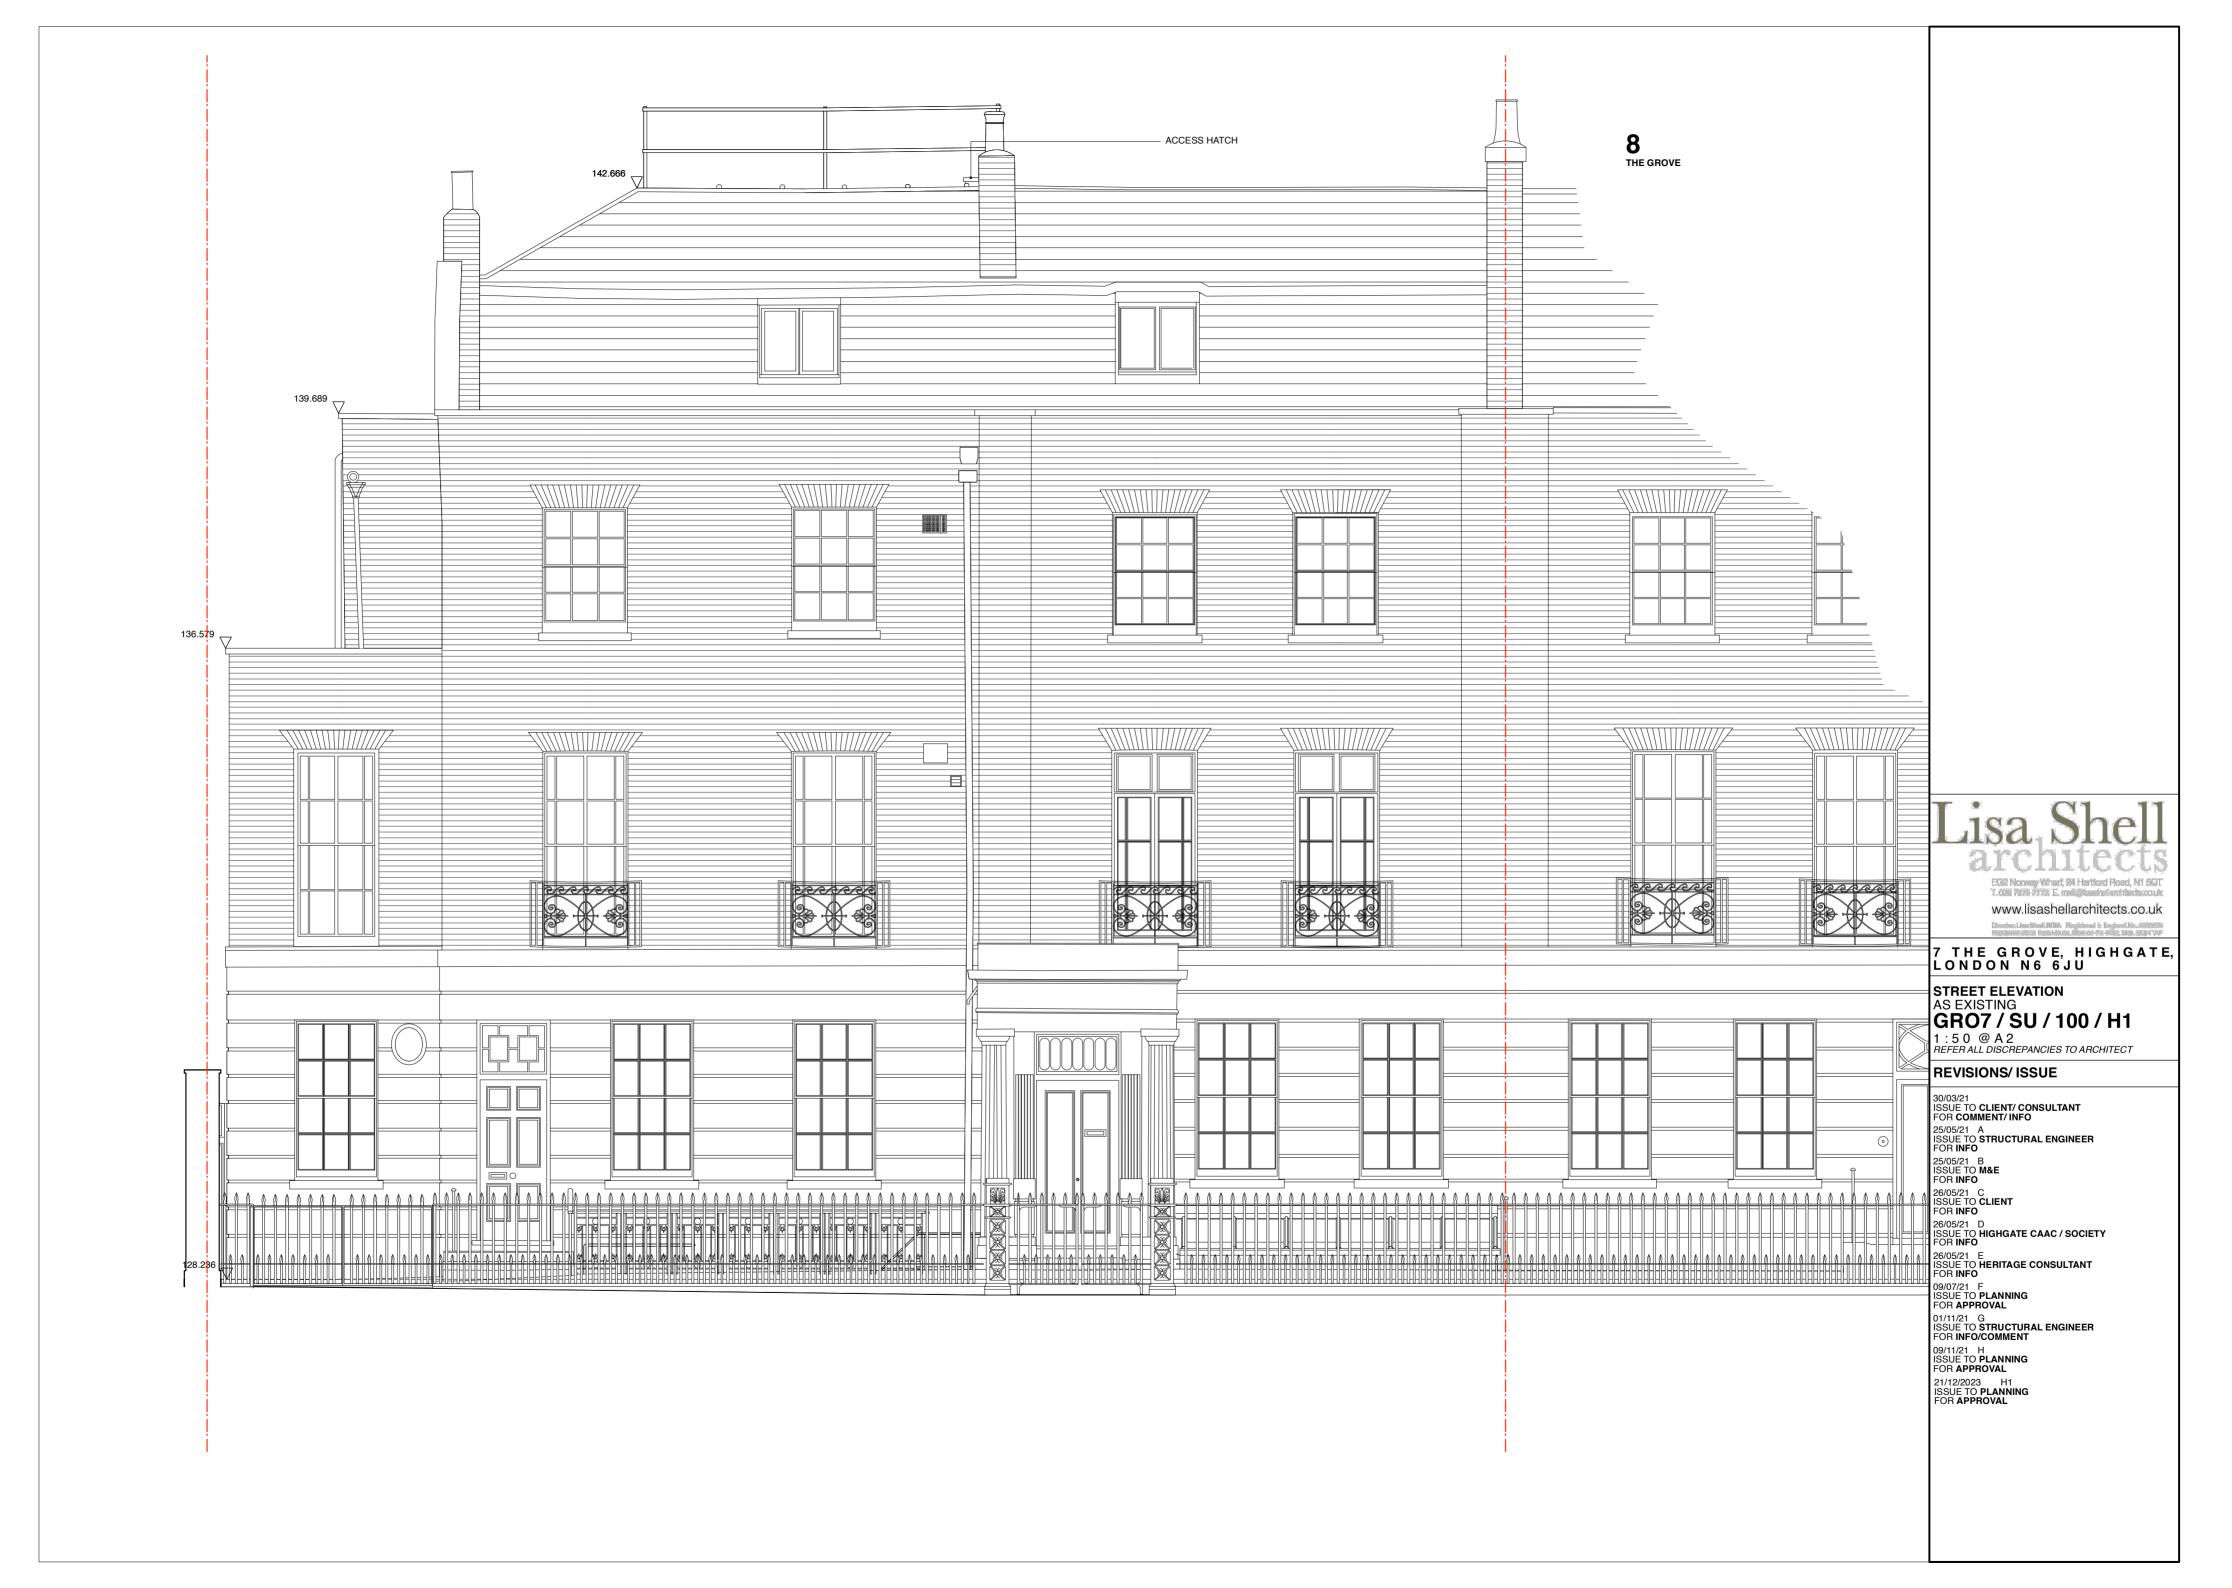

## 7 THE GROVE, HIGHGATE, LONDON N6 6JU

SIDE ELEVATION
AS EXISTING
GRO7 / SU / 102 / K1

1:50 @ A 2 REFER ALL DISCREPANCIES TO ARCHITECT

### REVISIONS/ ISSUE

30/03/21 ISSUE TO CLIENT/ CONSULTANT FOR COMMENT/ INFO

21/05/21 A ISSUE TO **HERITAGE ADVISOR** FOR **INFO** 

25/05/21 B ISSUE TO **STRUCTURAL ENGINEER** FOR **INFO** 

25/05/21 C
1SSUE TO M&E
FOR INFO
26/05/21 D
1SSUE TO CLIENT
FOR INFO
26/05/21 E
ISSUE TO HIGHGATE CAAC / SOCIETY
FOR INFO

28/05/21 F ISSUE TO HERITAGE CONSULTANT FOR INFO 09/07/21 G ISSUE TO PLANNING FOR APPROVAL

09/10/21 H ISSUE TO **PLANNING** FOR **APPROVAL** 

01/11/21 J ISSUE TO **STRUCTURAL ENGINEER** FOR **INFO/COMMENT** 

09/11/21 K ISSUE TO PLANNING FOR APPROVAL 21/12/2023 K1 ISSUE TO PLANNING FOR APPROVAL

EG2 Noovey Wharf, 24 Heriford Road, N1 5QT T. 626 7273 7273 E. mell@leashellerchischscouls www.lisashellarchitects.co.uk