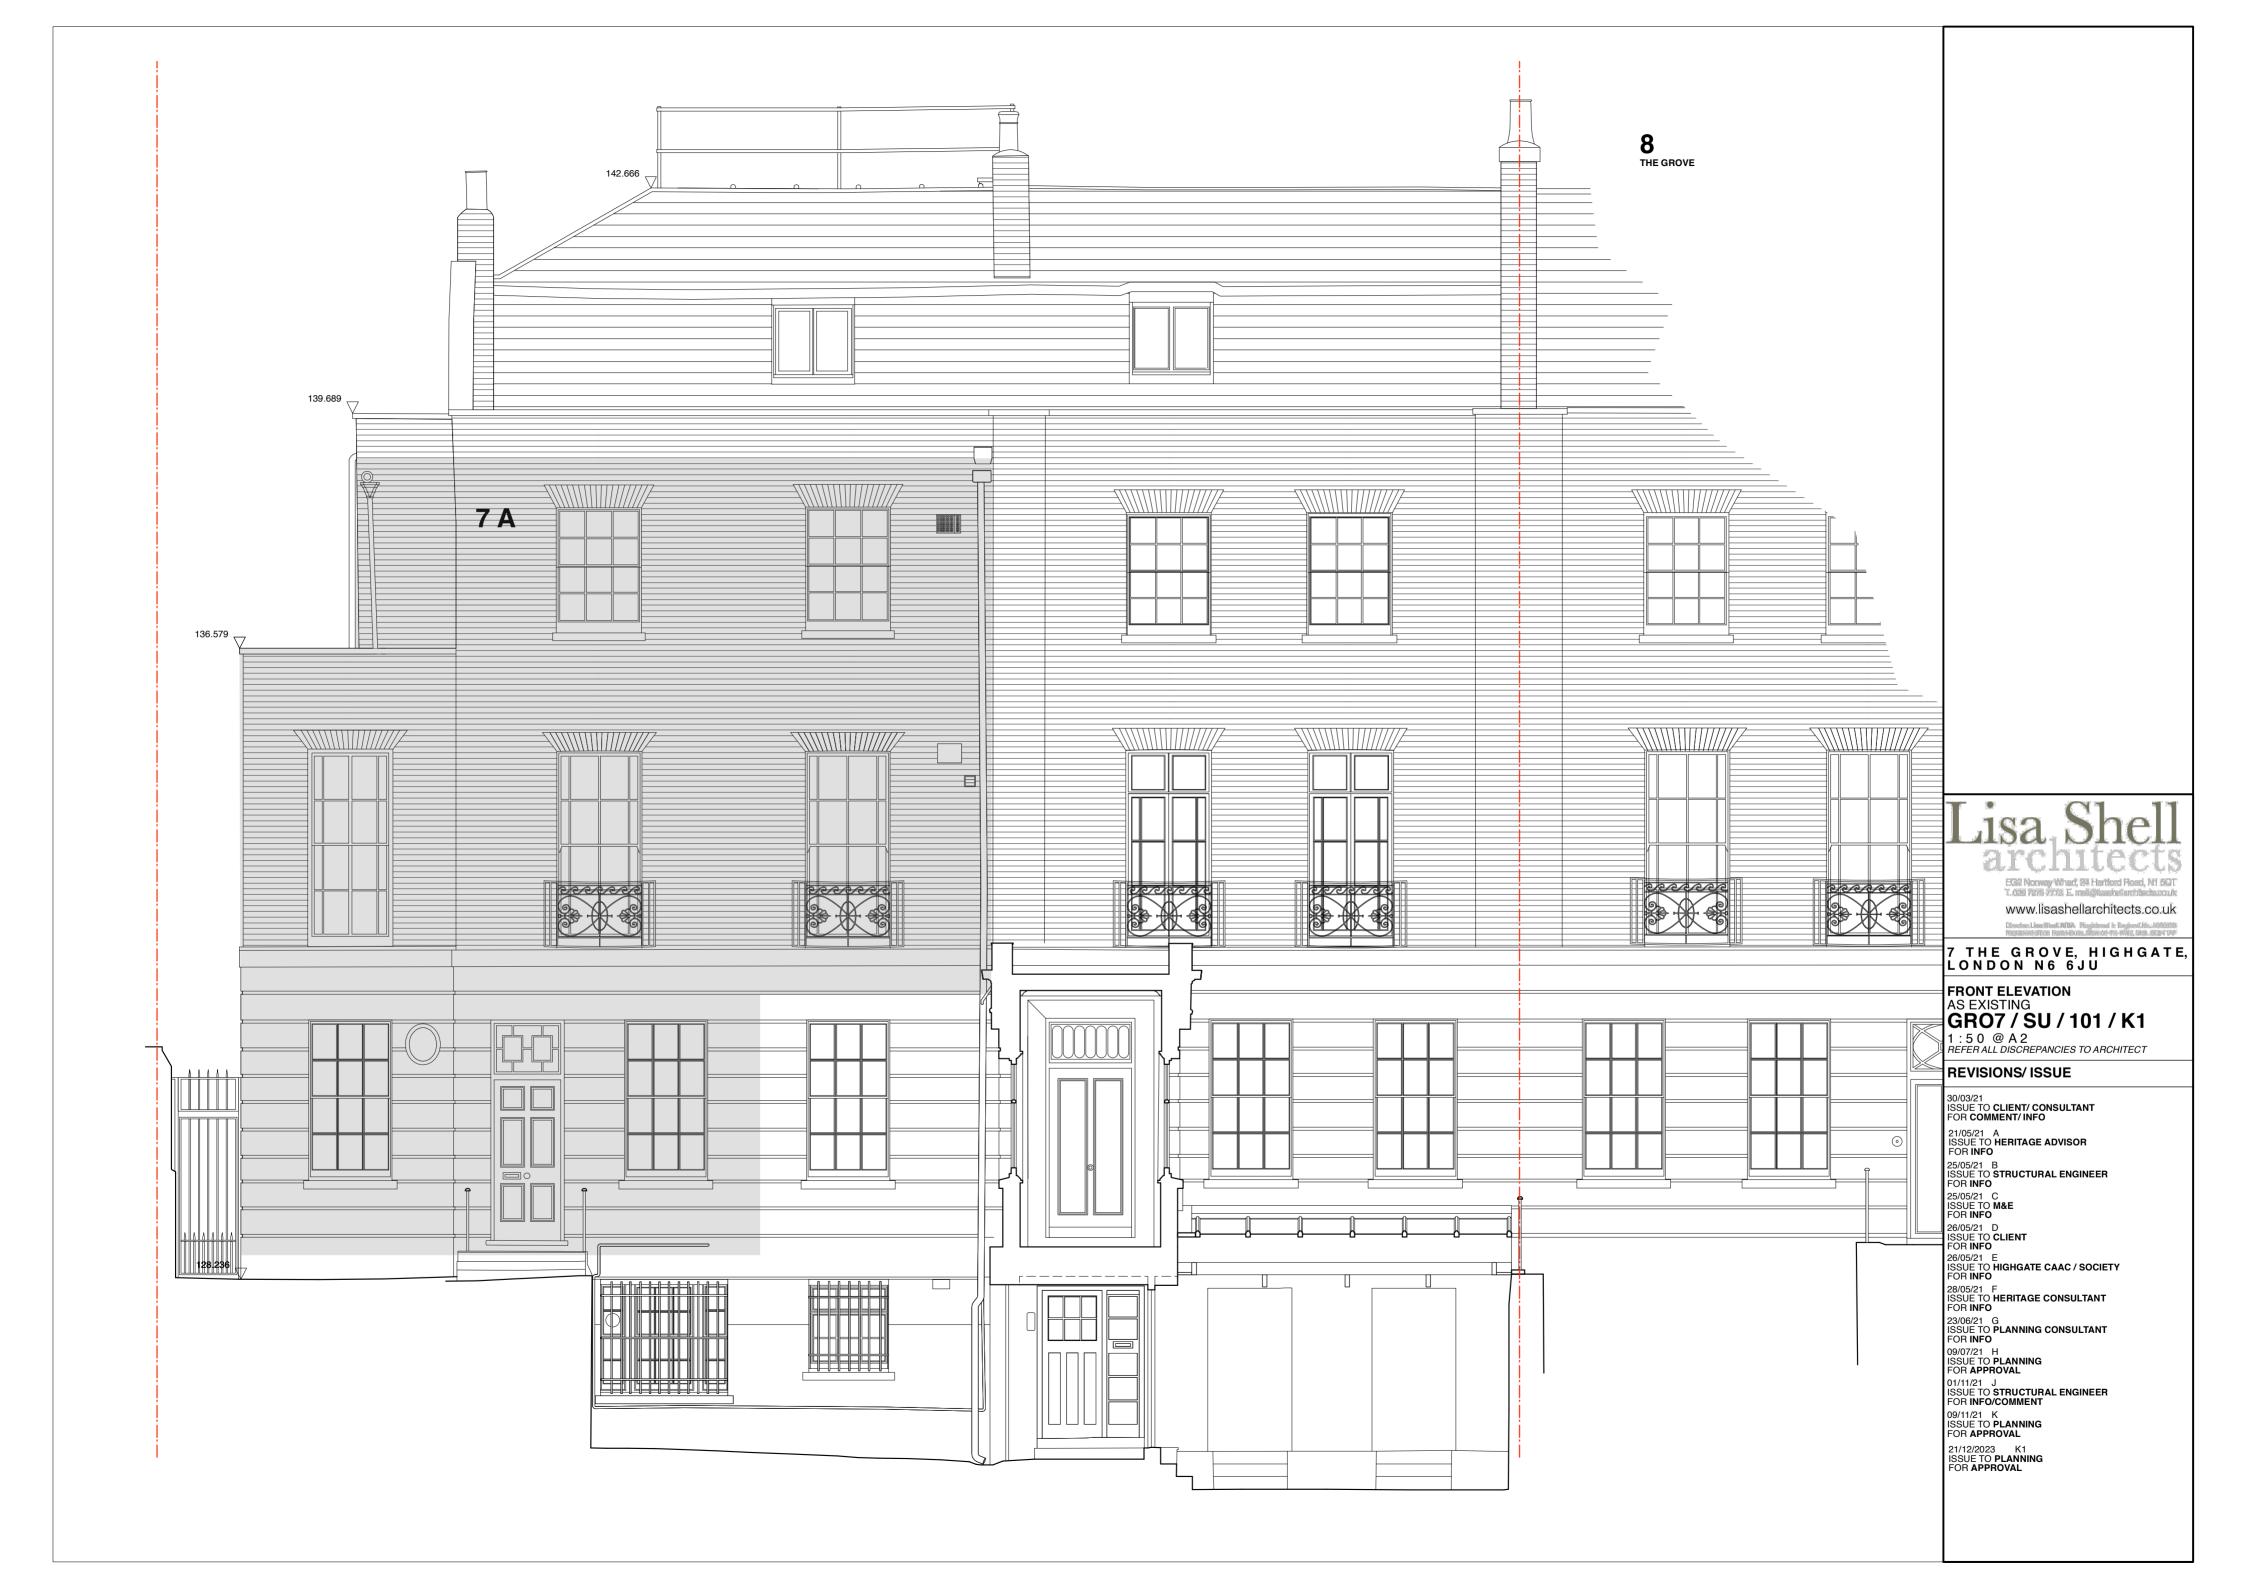

## 7 THE GROVE, HIGHGATE, LONDON N6 6JU

SIDE ELEVATION
AS EXISTING
GRO7 / SU / 102 / K1

1:50 @ A 2 REFER ALL DISCREPANCIES TO ARCHITECT

### REVISIONS/ ISSUE

30/03/21 ISSUE TO CLIENT/ CONSULTANT FOR COMMENT/ INFO

21/05/21 A ISSUE TO **HERITAGE ADVISOR** FOR **INFO** 

25/05/21 B ISSUE TO **STRUCTURAL ENGINEER** FOR **INFO** 

25/05/21 C
1SSUE TO M&E
FOR INFO
26/05/21 D
1SSUE TO CLIENT
FOR INFO
26/05/21 E
ISSUE TO HIGHGATE CAAC / SOCIETY
FOR INFO

28/05/21 F ISSUE TO HERITAGE CONSULTANT FOR INFO 09/07/21 G ISSUE TO PLANNING FOR APPROVAL

09/10/21 H ISSUE TO **PLANNING** FOR **APPROVAL** 

01/11/21 J ISSUE TO **STRUCTURAL ENGINEER** FOR **INFO/COMMENT** 

09/11/21 K ISSUE TO PLANNING FOR APPROVAL 21/12/2023 K1 ISSUE TO PLANNING FOR APPROVAL

EG2 Noovey Wharf, 24 Heriford Road, N1 5QT T. 626 7273 7273 E. mell@leashellerchischscouls www.lisashellarchitects.co.uk