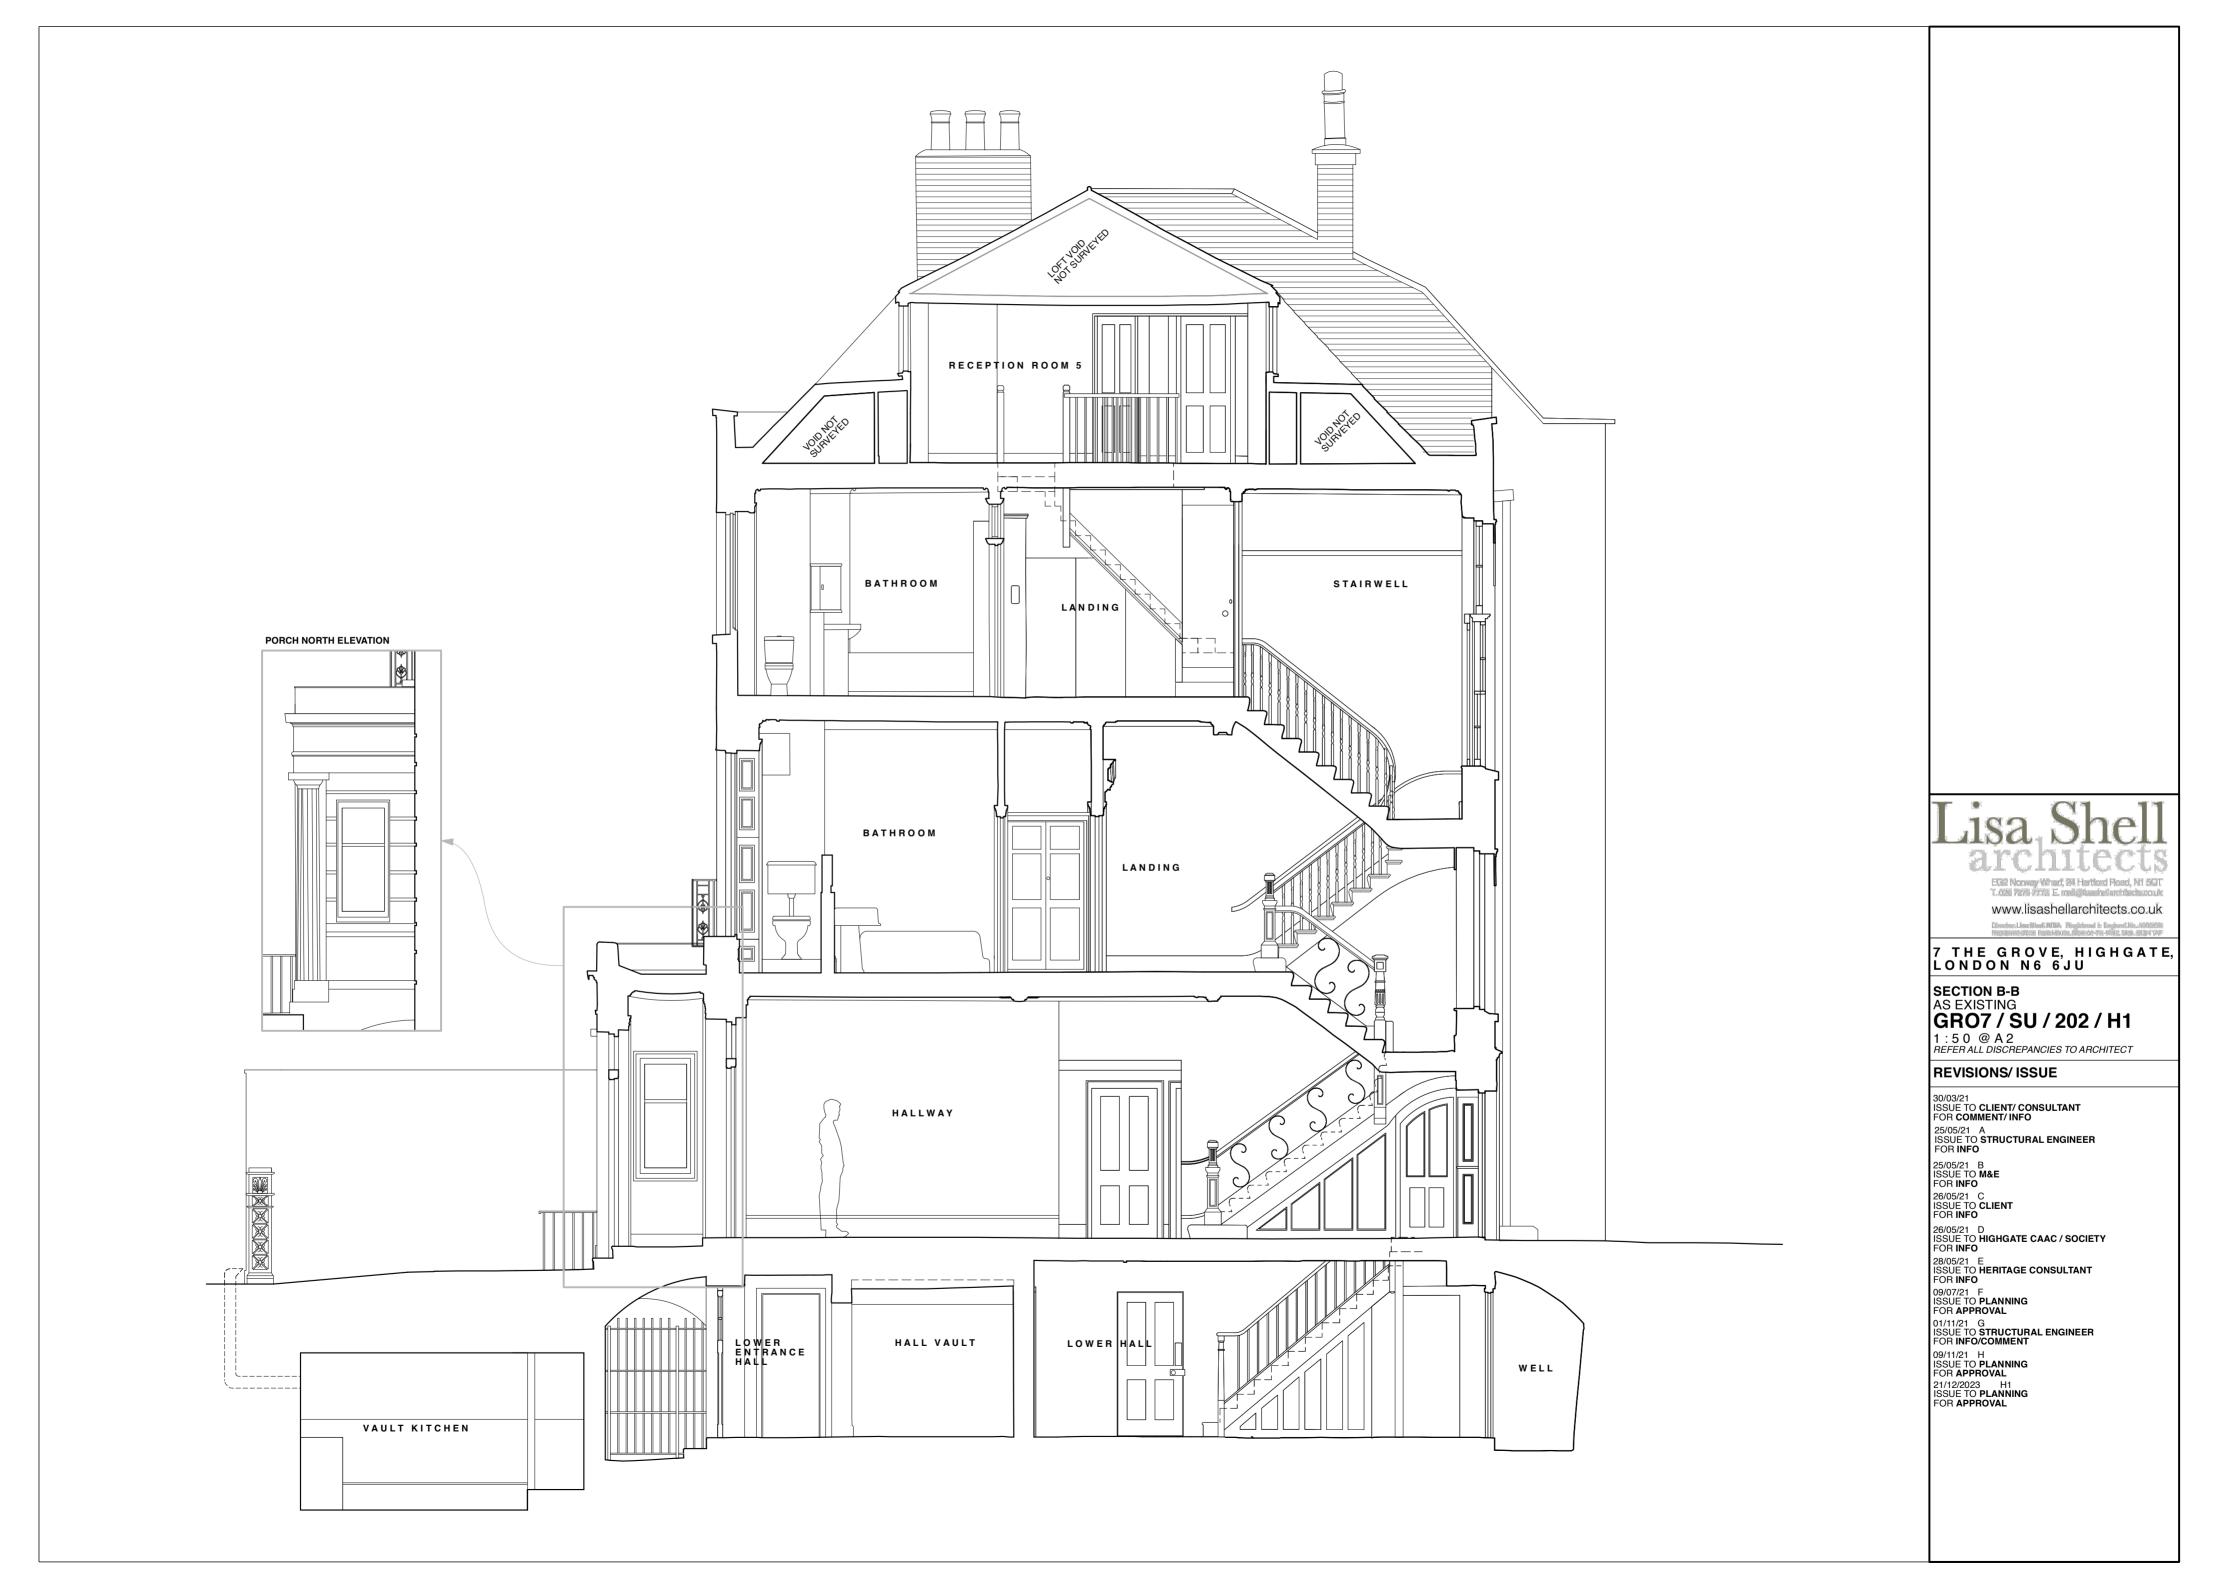

## 7 THE GROVE, HIGHGATE, LONDON N6 6JU

SIDE ELEVATION
AS EXISTING
GRO7 / SU / 102 / K1

1:50 @ A 2 REFER ALL DISCREPANCIES TO ARCHITECT

### REVISIONS/ ISSUE

30/03/21 ISSUE TO CLIENT/ CONSULTANT FOR COMMENT/ INFO

21/05/21 A ISSUE TO **HERITAGE ADVISOR** FOR **INFO** 

25/05/21 B ISSUE TO **STRUCTURAL ENGINEER** FOR **INFO** 

25/05/21 C
1SSUE TO M&E
FOR INFO
26/05/21 D
1SSUE TO CLIENT
FOR INFO
26/05/21 E
ISSUE TO HIGHGATE CAAC / SOCIETY
FOR INFO

28/05/21 F ISSUE TO HERITAGE CONSULTANT FOR INFO 09/07/21 G ISSUE TO PLANNING FOR APPROVAL

09/10/21 H ISSUE TO **PLANNING** FOR **APPROVAL** 

01/11/21 J ISSUE TO **STRUCTURAL ENGINEER** FOR **INFO/COMMENT** 

09/11/21 K ISSUE TO PLANNING FOR APPROVAL 21/12/2023 K1 ISSUE TO PLANNING FOR APPROVAL

EG2 Noovey Wharf, 24 Heriford Road, N1 5QT T. 626 7273 7273 E. mell@leashellerchischscouls www.lisashellarchitects.co.uk