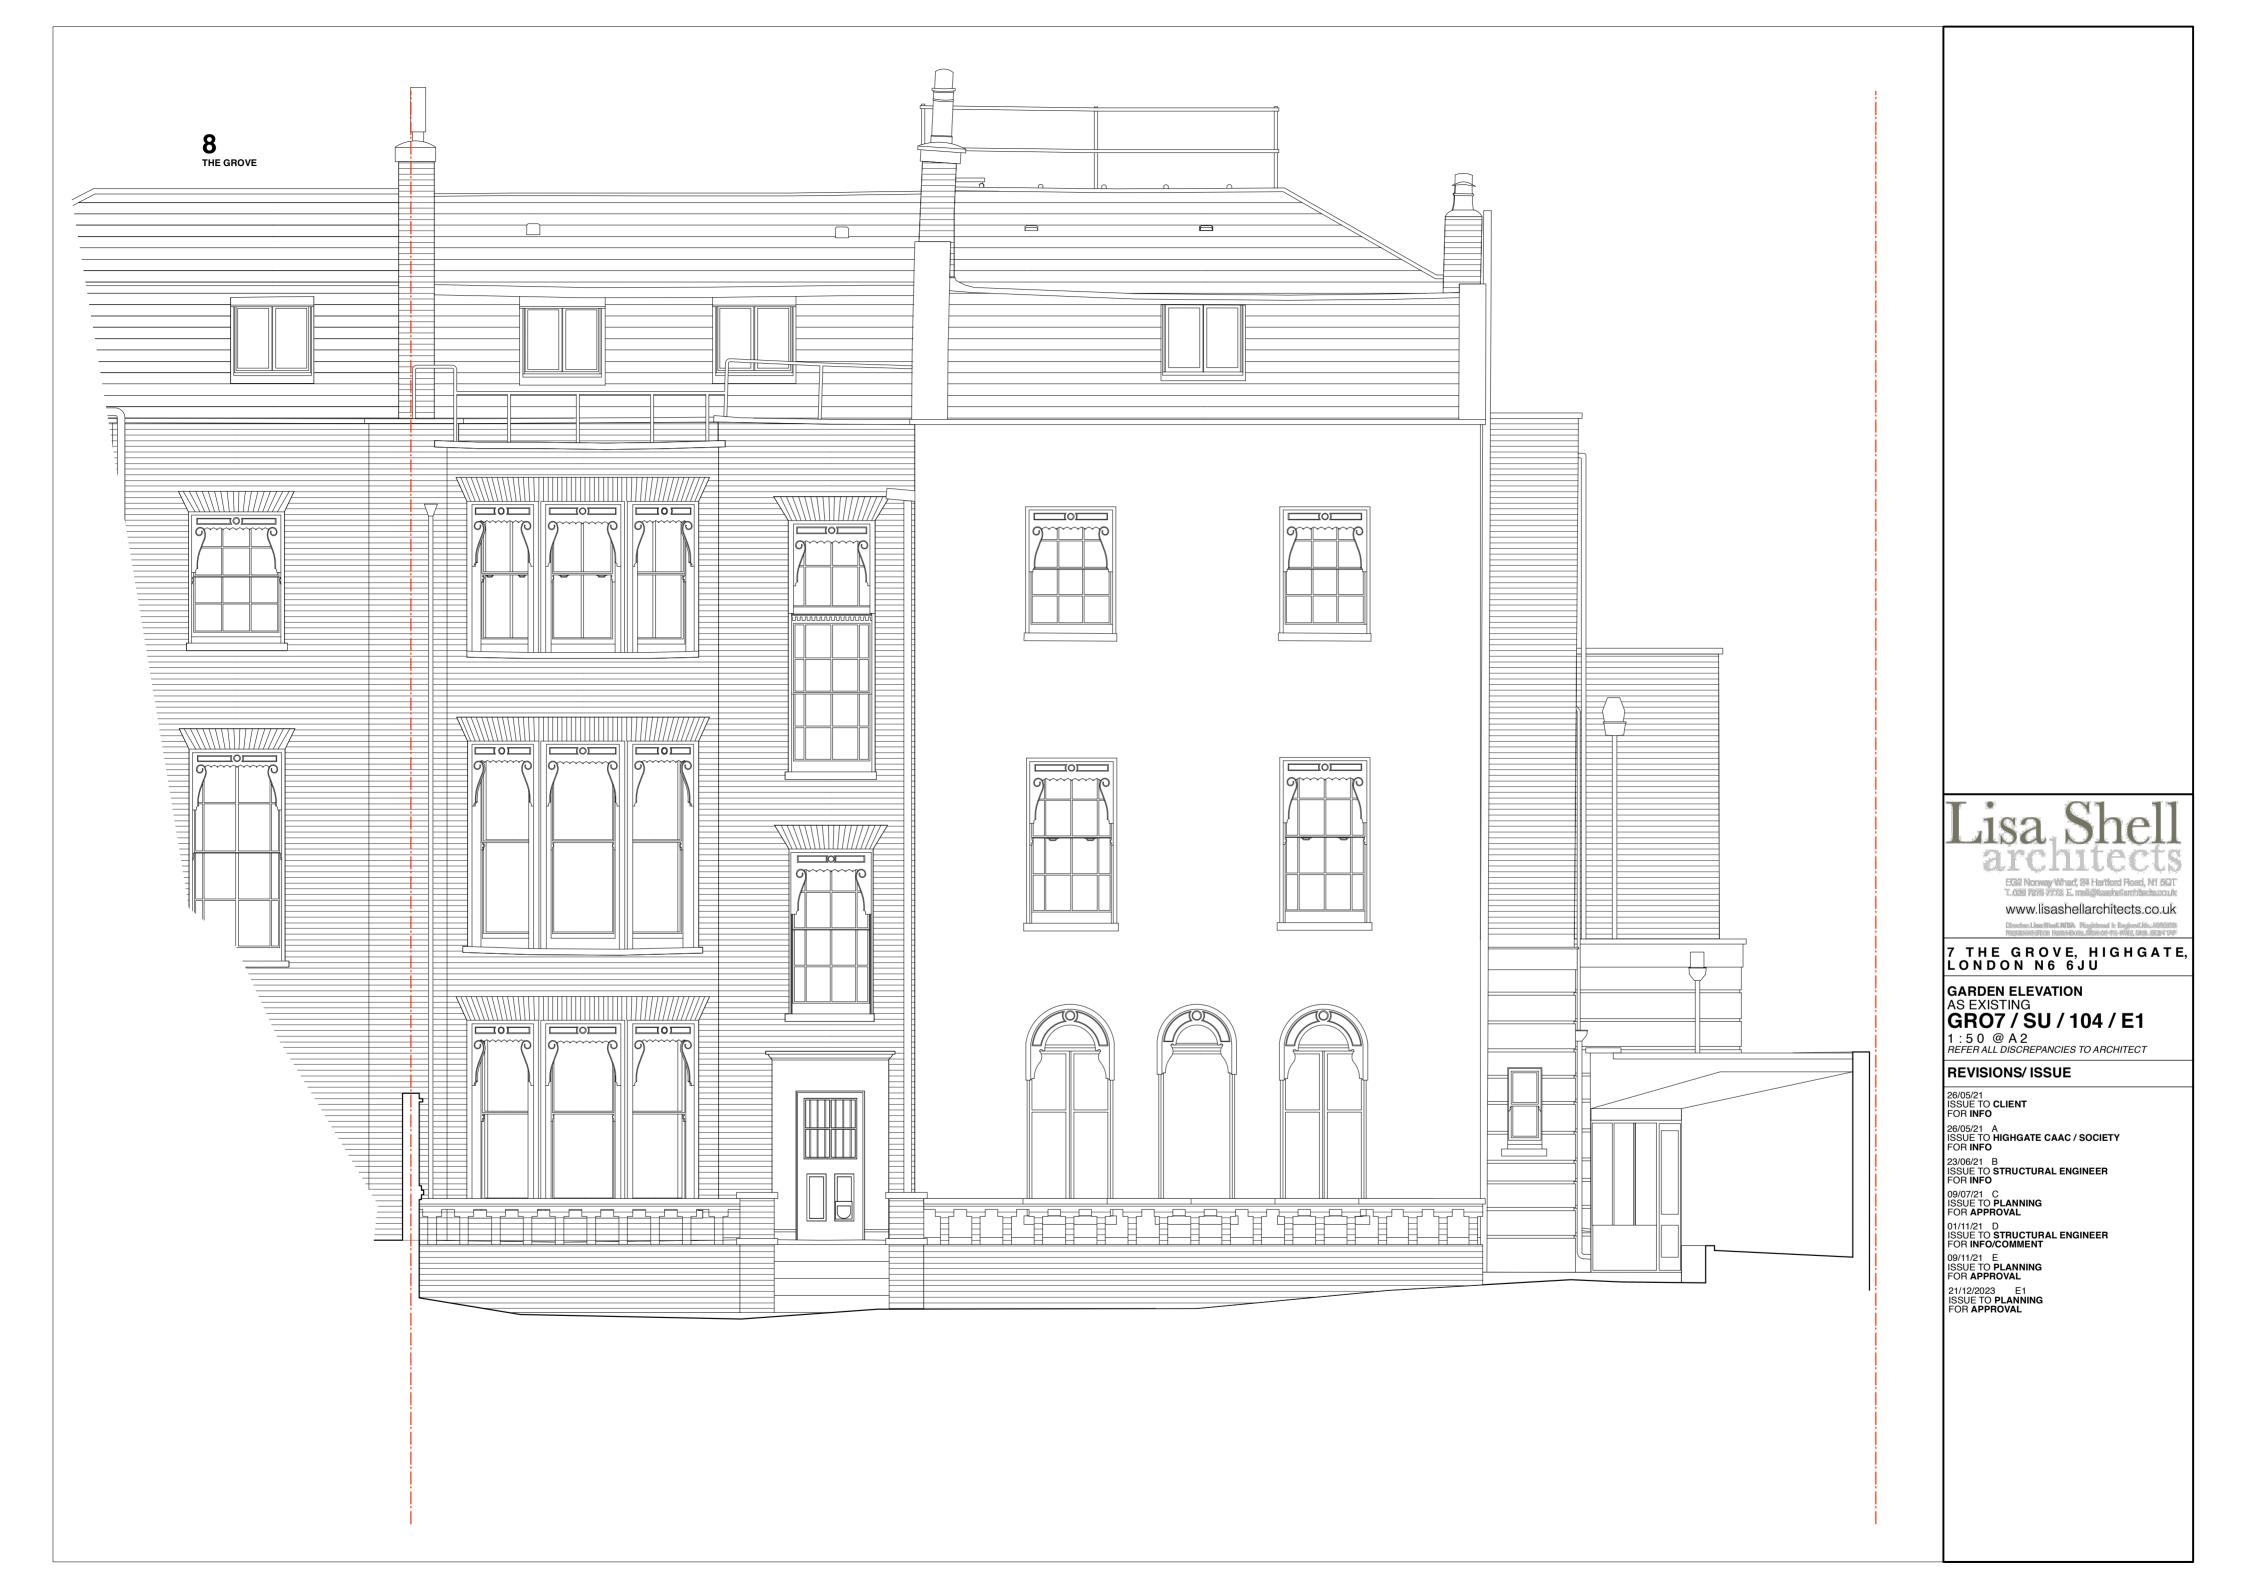

# 7 THE GROVE, HIGHGATE, LONDON N6 6JU

SECTION F-F AS EXISTING GRO7 / SU / 206 / B1

1:50 @ A 2 REFER ALL DISCREPANCIES TO ARCHITECT

### REVISIONS/ ISSUE

09/10/21
ISSUE TO PLANNING
FOR APPROVAL
01/11/21 A
ISSUE TO STRUCTURAL ENGINEER
FOR INFO/COMMENT

09/11/21 B ISSUE TO **PLANNING** FOR **APPROVAL** 

21/12/2023 B1 ISSUE TO **PLANNING** FOR **APPROVAL**