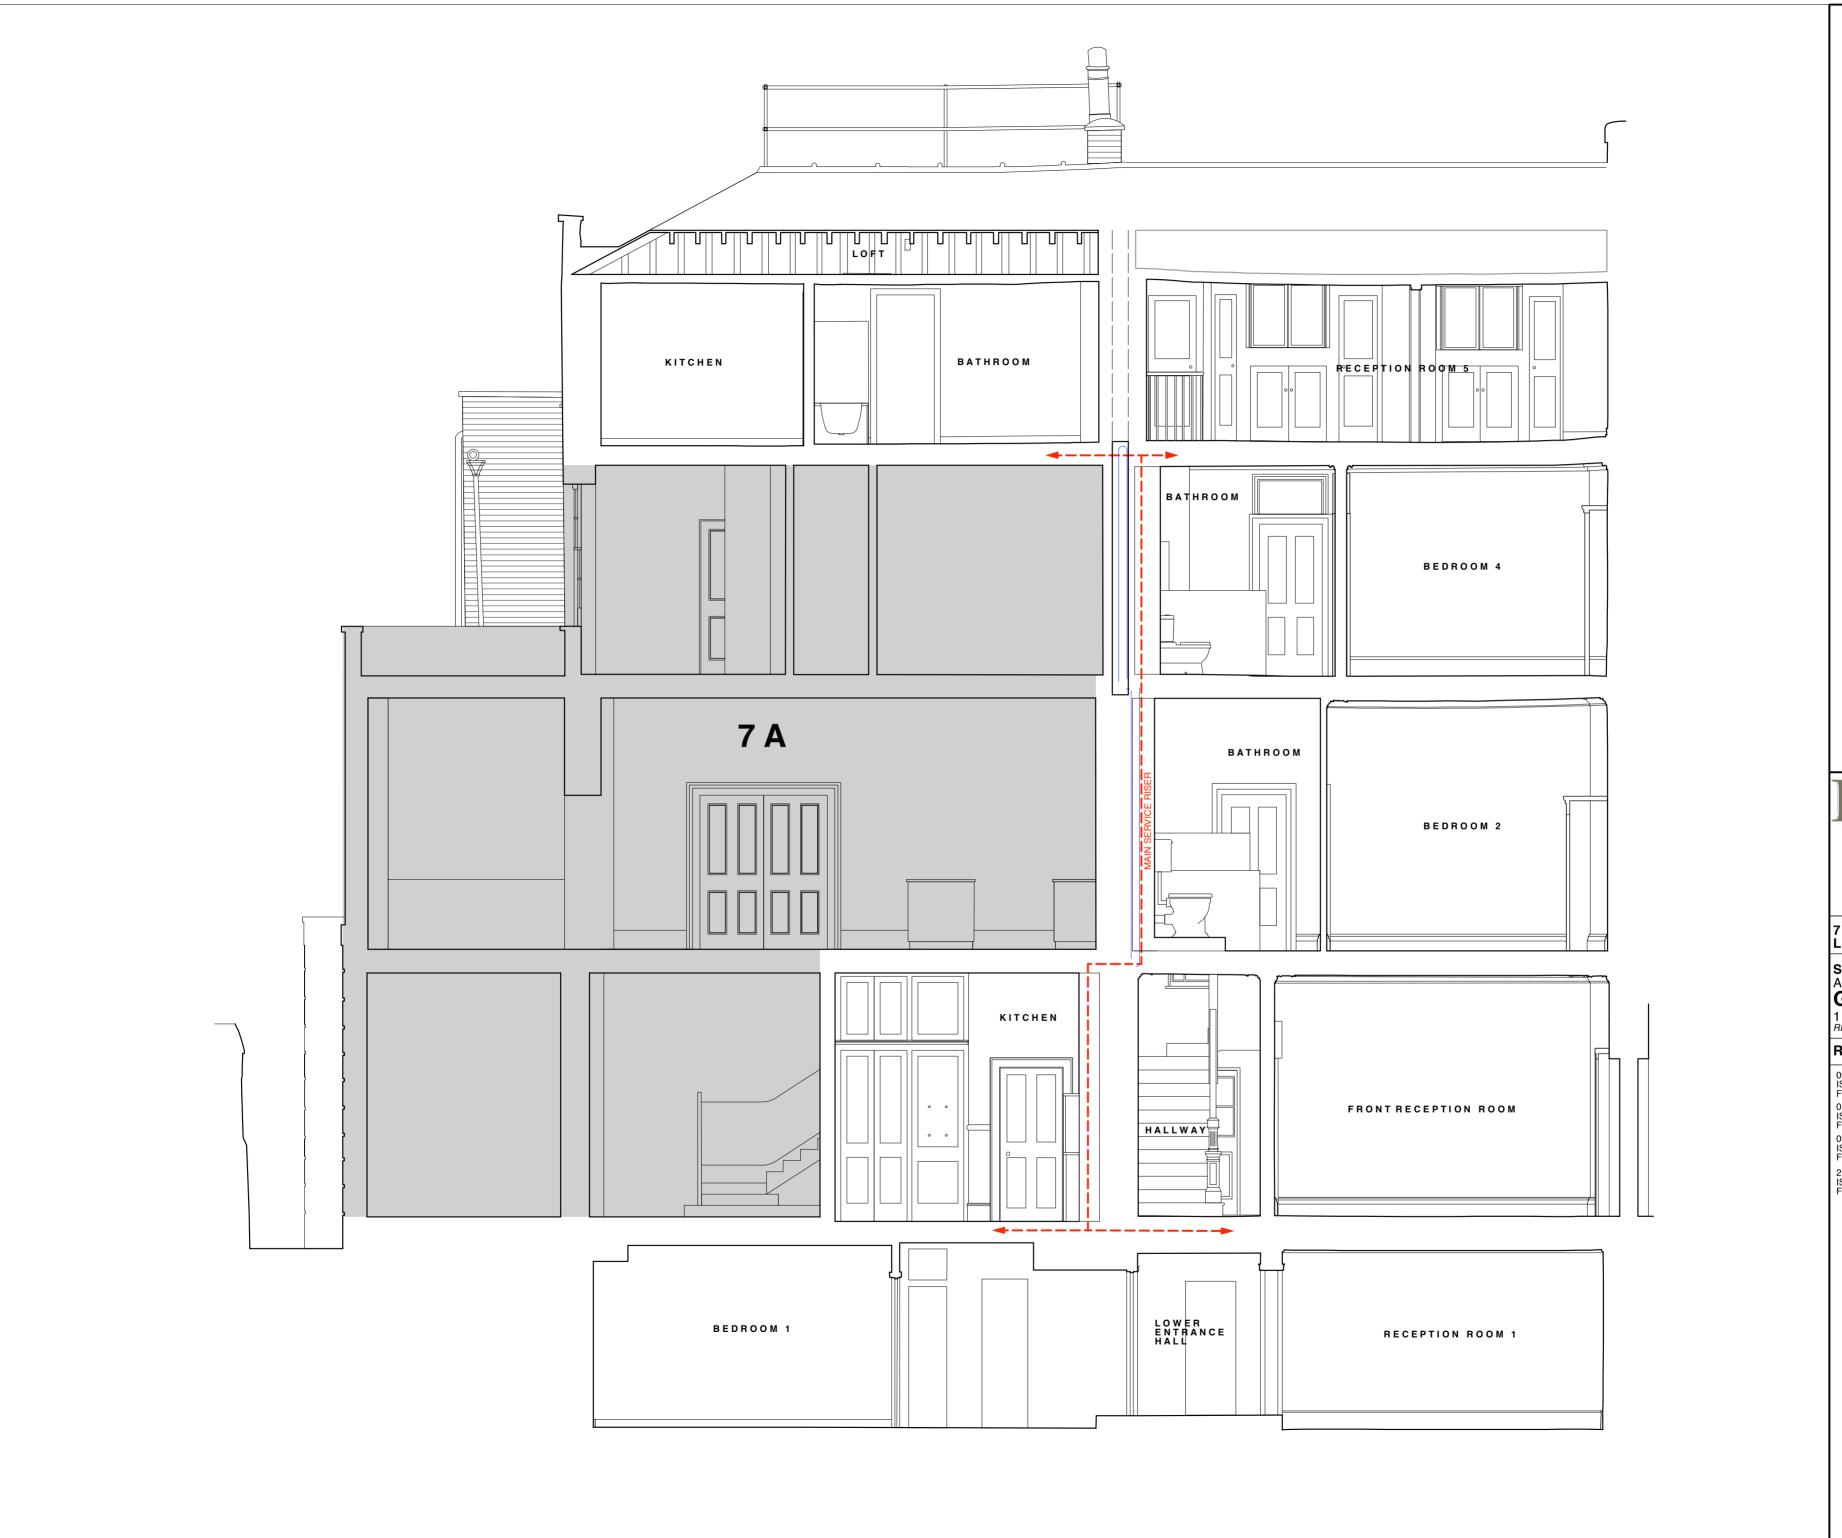

# 7 THE GROVE, HIGHGATE, LONDON N6 6JU

SECTION F-F AS EXISTING GRO7 / SU / 206 / B1

1:50 @ A 2 REFER ALL DISCREPANCIES TO ARCHITECT

### REVISIONS/ ISSUE

09/10/21
ISSUE TO PLANNING
FOR APPROVAL
01/11/21 A
ISSUE TO STRUCTURAL ENGINEER
FOR INFO/COMMENT

09/11/21 B ISSUE TO **PLANNING** FOR **APPROVAL** 

21/12/2023 B1 ISSUE TO **PLANNING** FOR **APPROVAL**