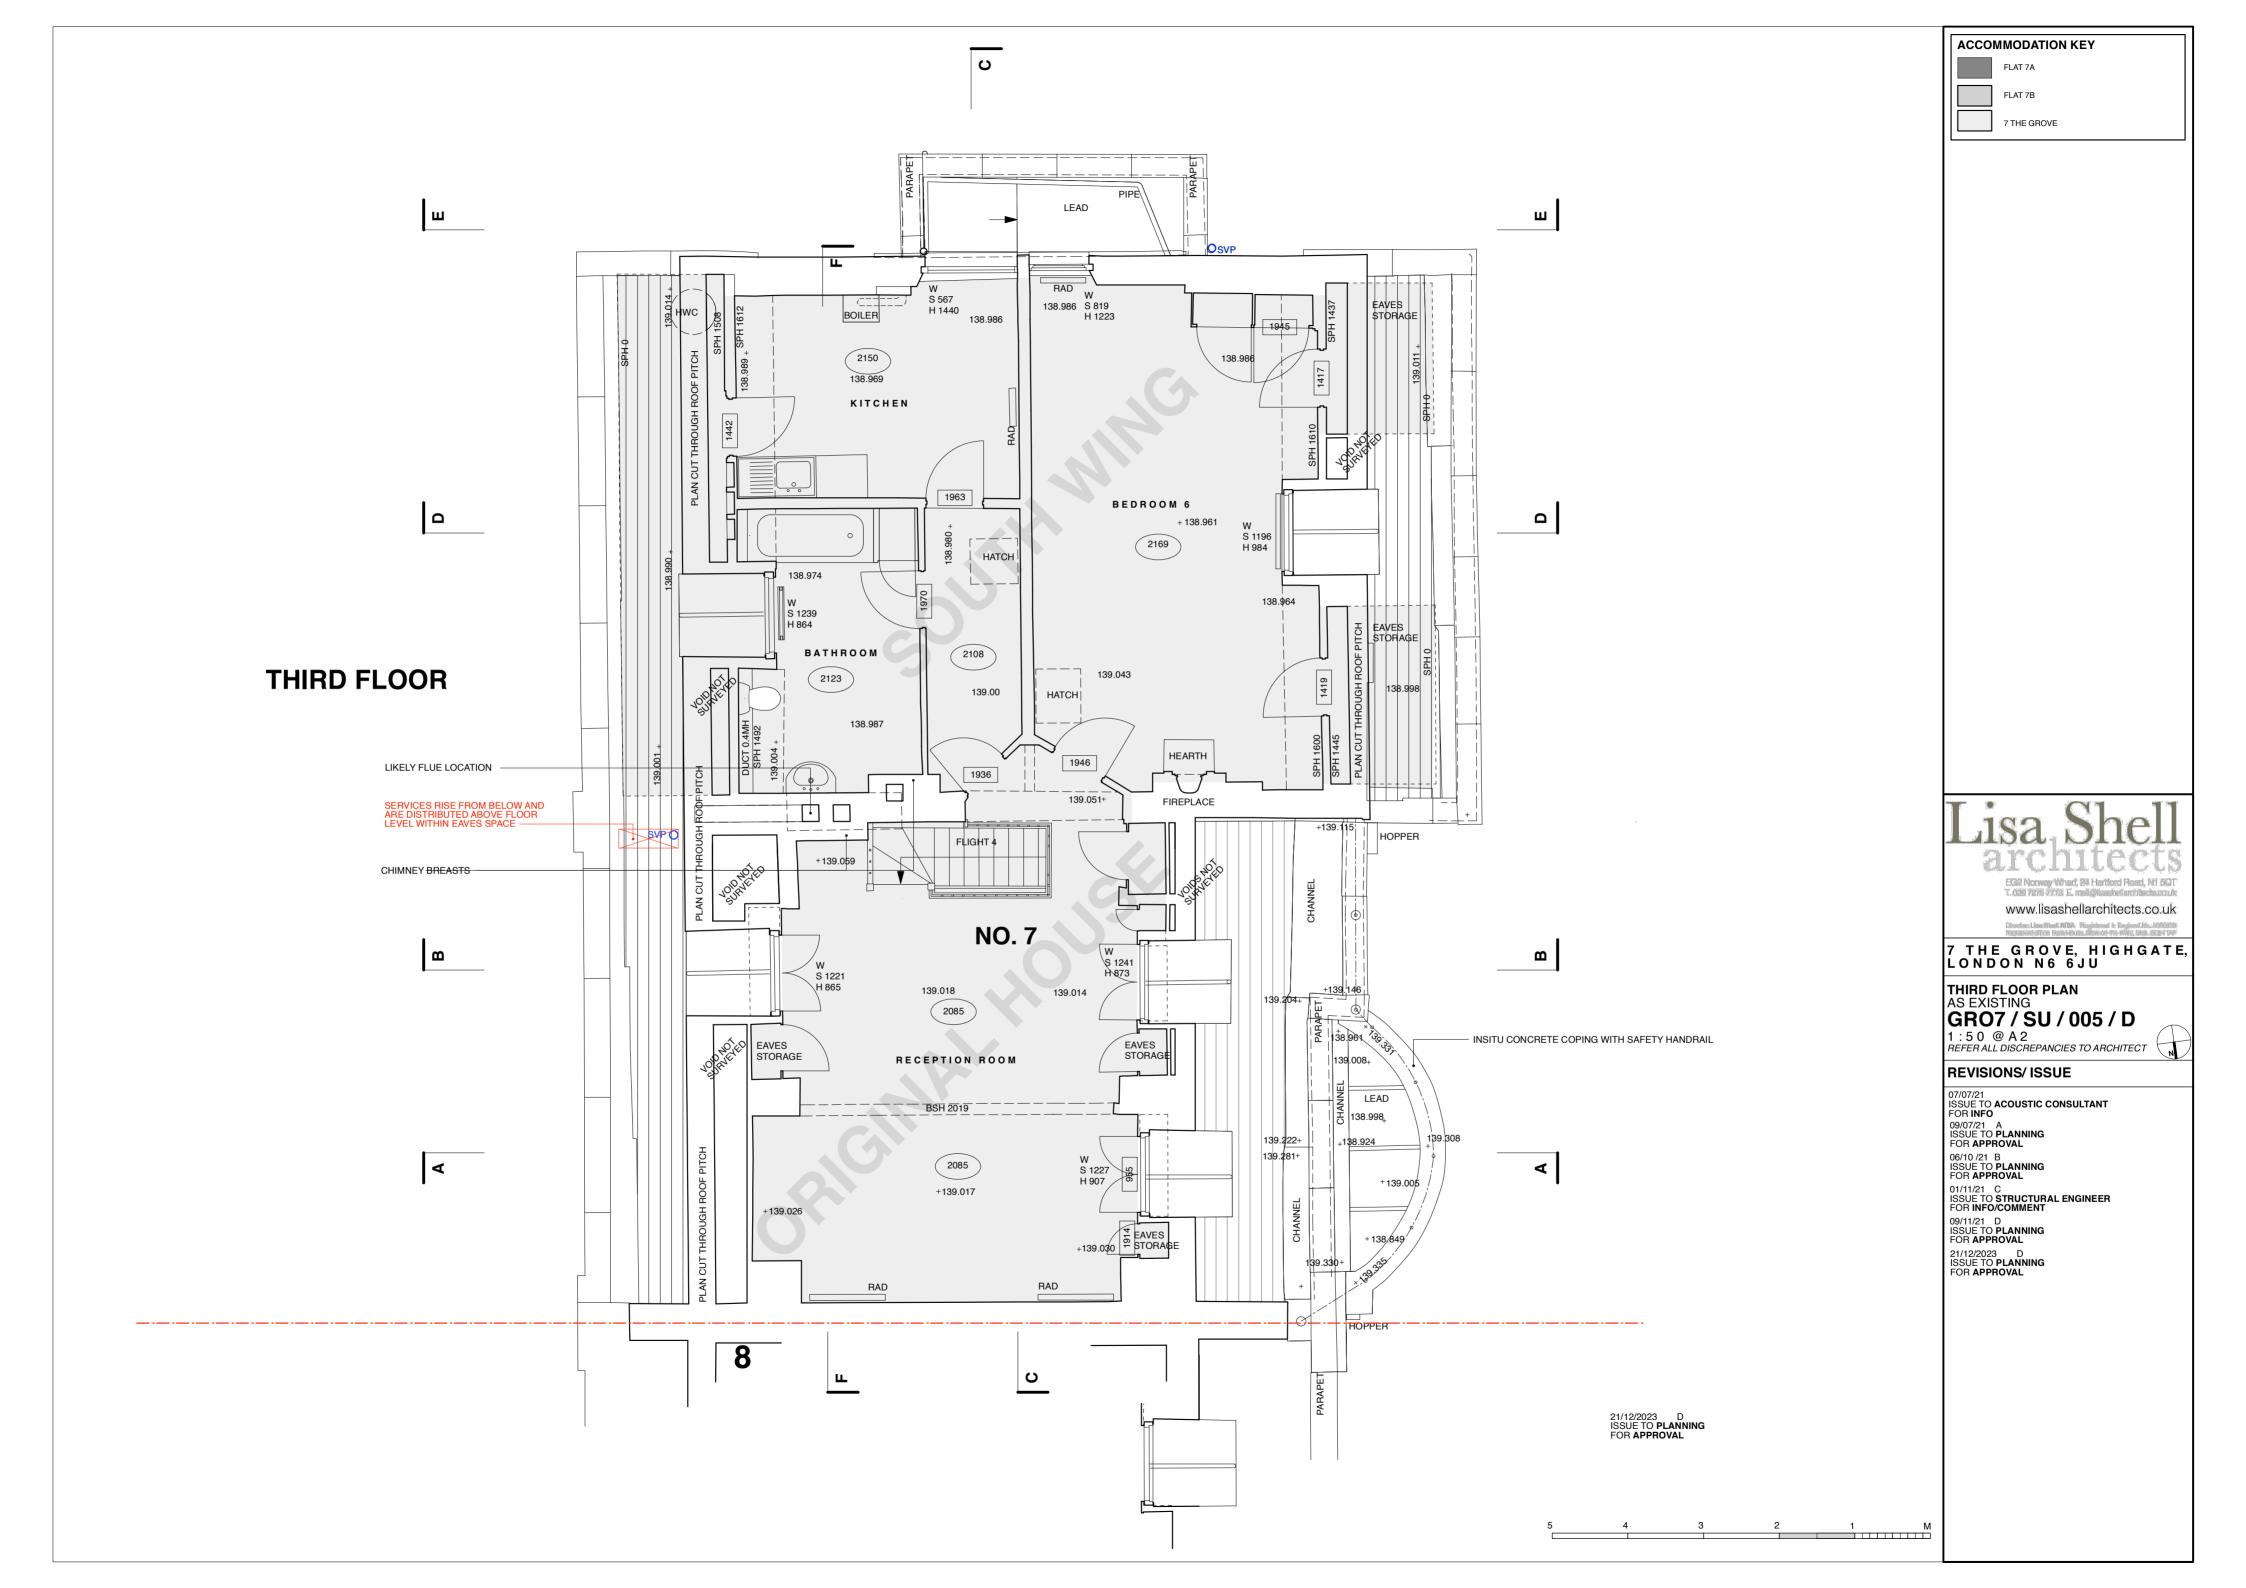

## 7 THE GROVE, HIGHGATE, LONDON N6 6JU

SECTION C-C AS EXISTING GRO7 / SU / 203 / K1 1:50 @ A 2 REFER ALL DISCREPANCIES TO ARCHITECT

### REVISIONS/ ISSUE

30/03/21 ISSUE TO CLIENT/ CONSULTANT FOR COMMENT/ INFO 25/05/21 A ISSUE TO STRUCTURAL ENGINEER FOR INFO

25/05/21 B ISSUE TO M&E FOR INFO 26/05/21 C ISSUE TO **CLIENT** FOR **INFO** 

26/05/21 D ISSUE TO HIGHGATE CAAC / SOCIETY FOR INFO

FOR INFO
28/05/21 E
ISSUE TO HERITAGE CONSULTANT
FOR INFO
03/06/21 F
ISSUE TO ACOUSTIC CONSULTANT
FOR INFO
23/06/21 G
ISSUE TO PLANNING CONSULTANT
FOR INFO
09/07/21 H
ISSUE TO PLANNING
FOR APPROVAL
01/11/21 J
ISSUE TO STRUCTURAL ENGINEER
FOR INFO/COMMENT
09/11/21 K

09/11/21 K ISSUE TO PLANNING FOR APPROVAL

21/12/2023 K1 ISSUE TO PLANNING FOR APPROVAL

EG2 Nooway What, 24 Hertford Fload, N1 5GT T. 620 7278 7278 E. rosli@lassbellerchischscould www.lisashellarchitects.co.uk