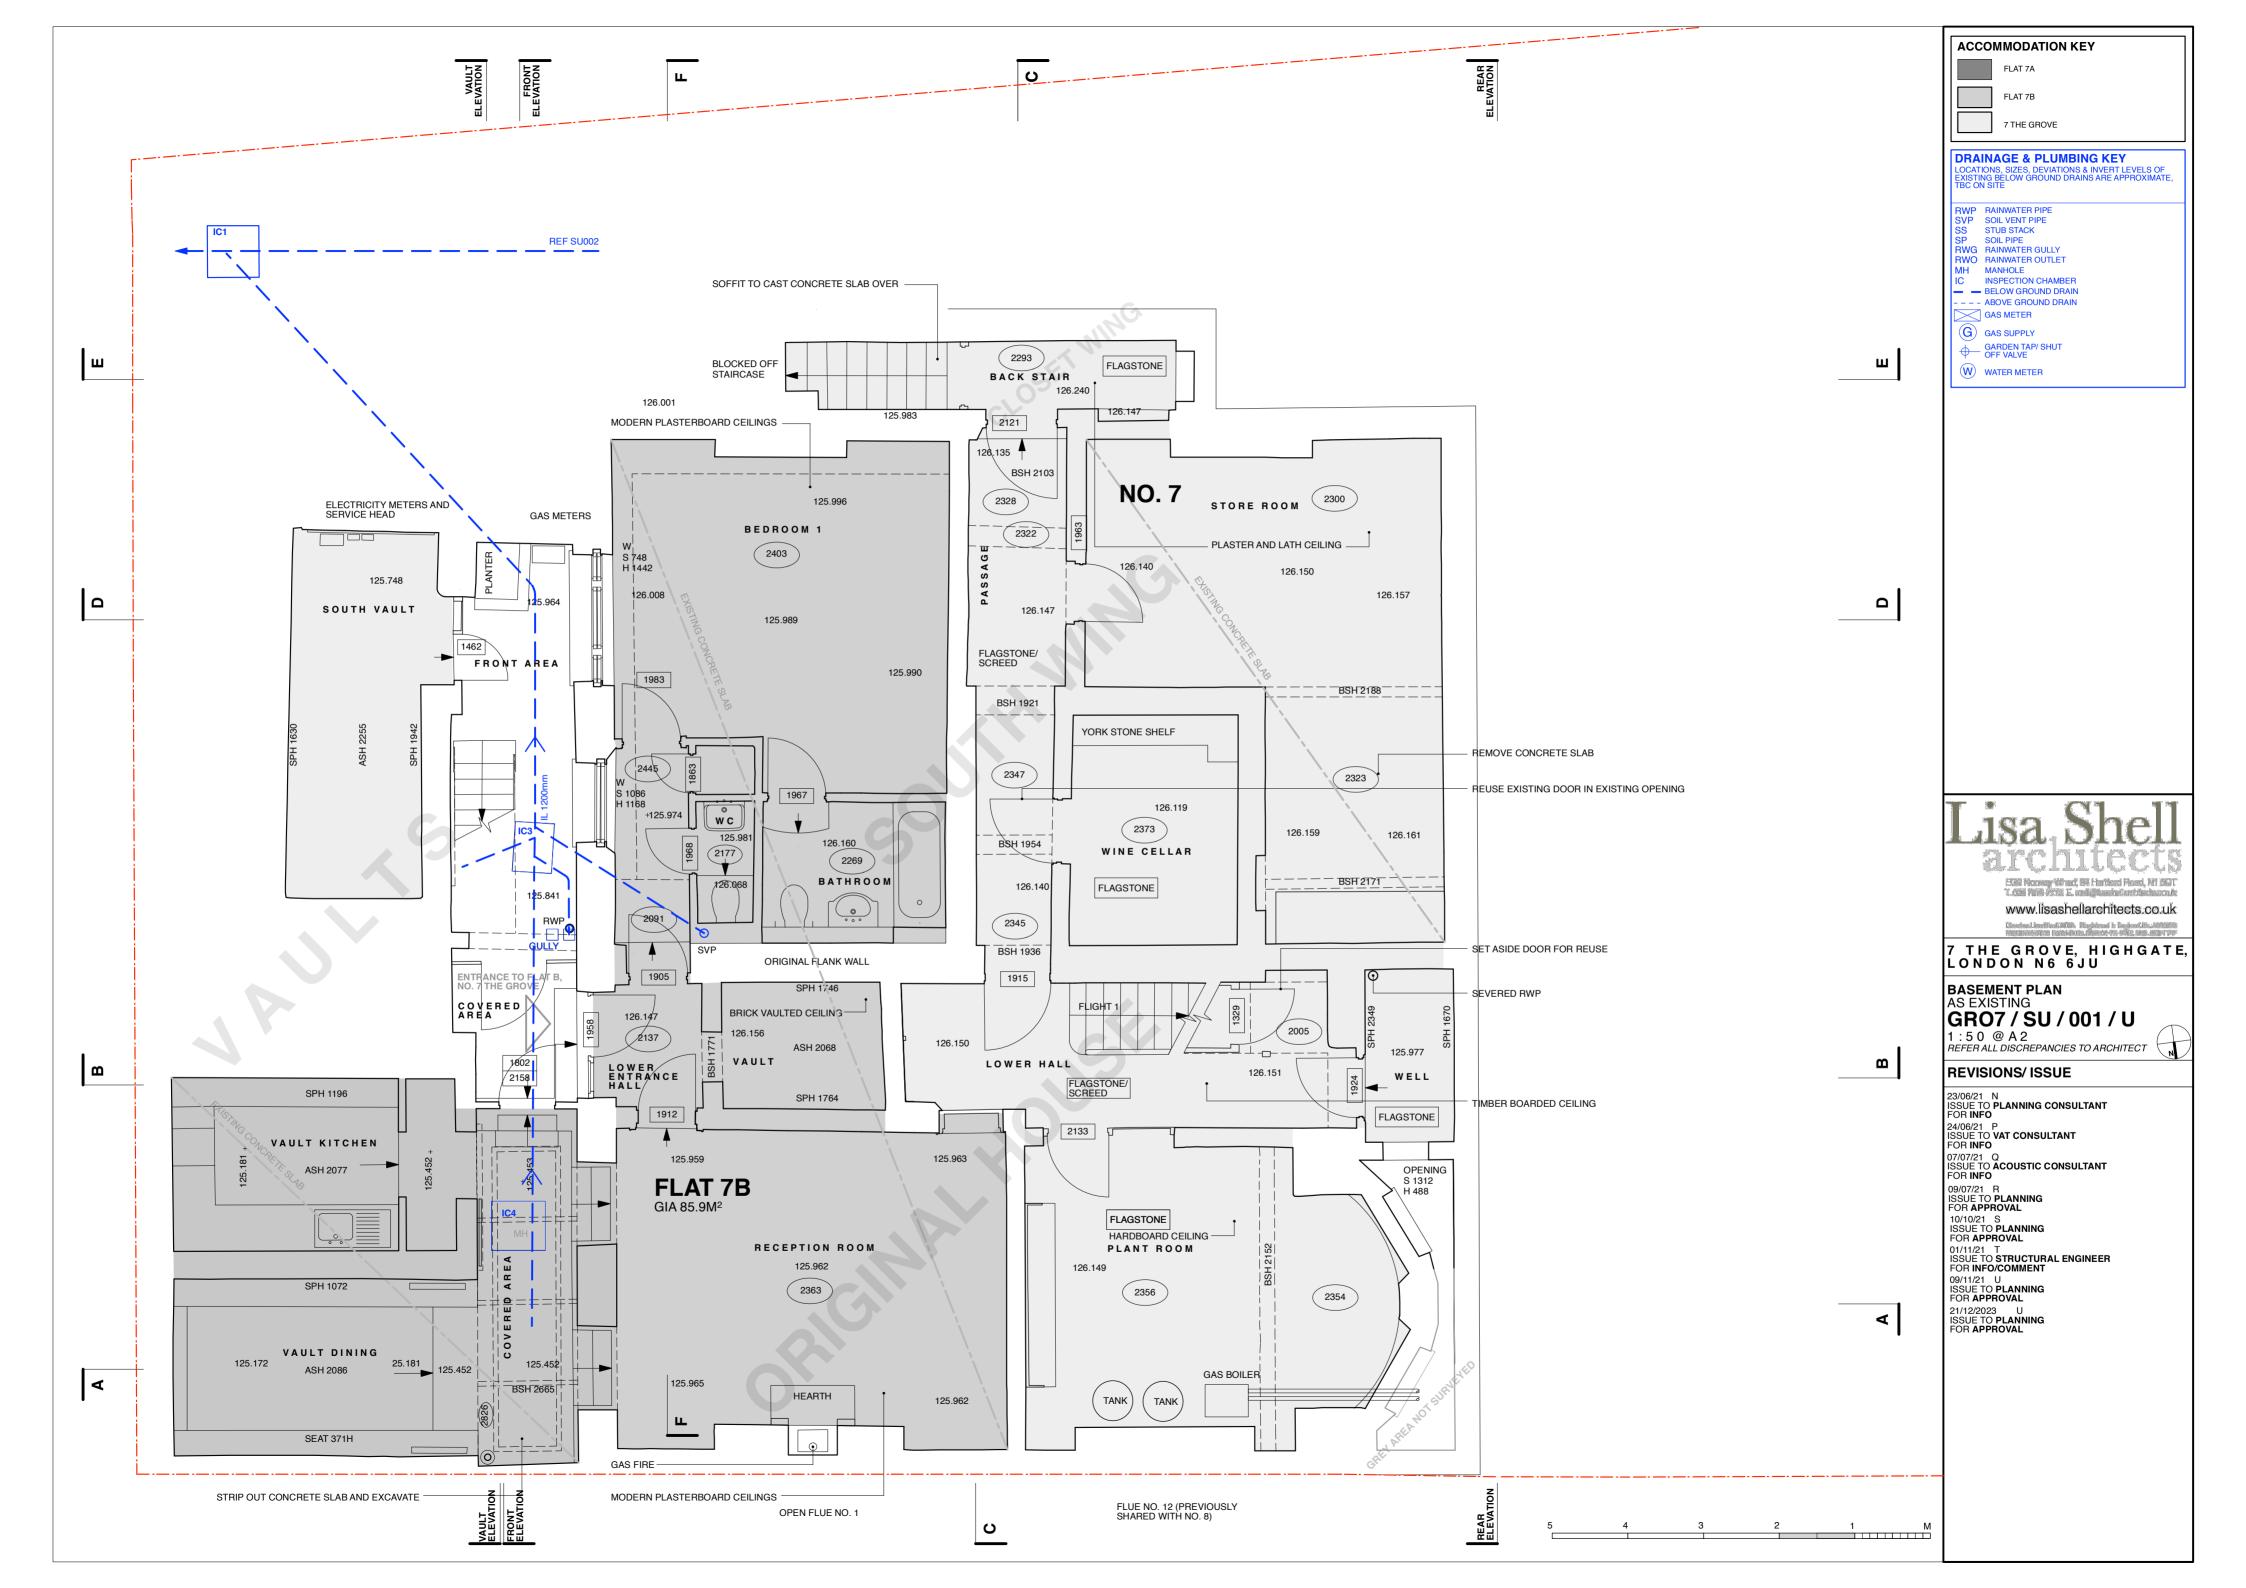

EG2 Nooway What, 24 Hertford Fload, N1 5GT T. 620 7278 7278 E. rosli@lassbellerchischscould www.lisashellarchitects.co.uk

## 7 THE GROVE, HIGHGATE, LONDON N6 6JU

SIDE ELEVATION
AS EXISTING
GRO7 / SU / 102 / K1

1:50 @ A 2 REFER ALL DISCREPANCIES TO ARCHITECT

### REVISIONS/ ISSUE

30/03/21 ISSUE TO CLIENT/ CONSULTANT FOR COMMENT/ INFO

21/05/21 A ISSUE TO **HERITAGE ADVISOR** FOR **INFO** 

25/05/21 B ISSUE TO **STRUCTURAL ENGINEER** FOR **INFO** 

25/05/21 C
1SSUE TO M&E
FOR INFO
26/05/21 D
1SSUE TO CLIENT
FOR INFO
26/05/21 E
ISSUE TO HIGHGATE CAAC / SOCIETY
FOR INFO

28/05/21 F ISSUE TO HERITAGE CONSULTANT FOR INFO 09/07/21 G ISSUE TO PLANNING FOR APPROVAL

09/10/21 H ISSUE TO **PLANNING** FOR **APPROVAL** 

01/11/21 J ISSUE TO **STRUCTURAL ENGINEER** FOR **INFO/COMME