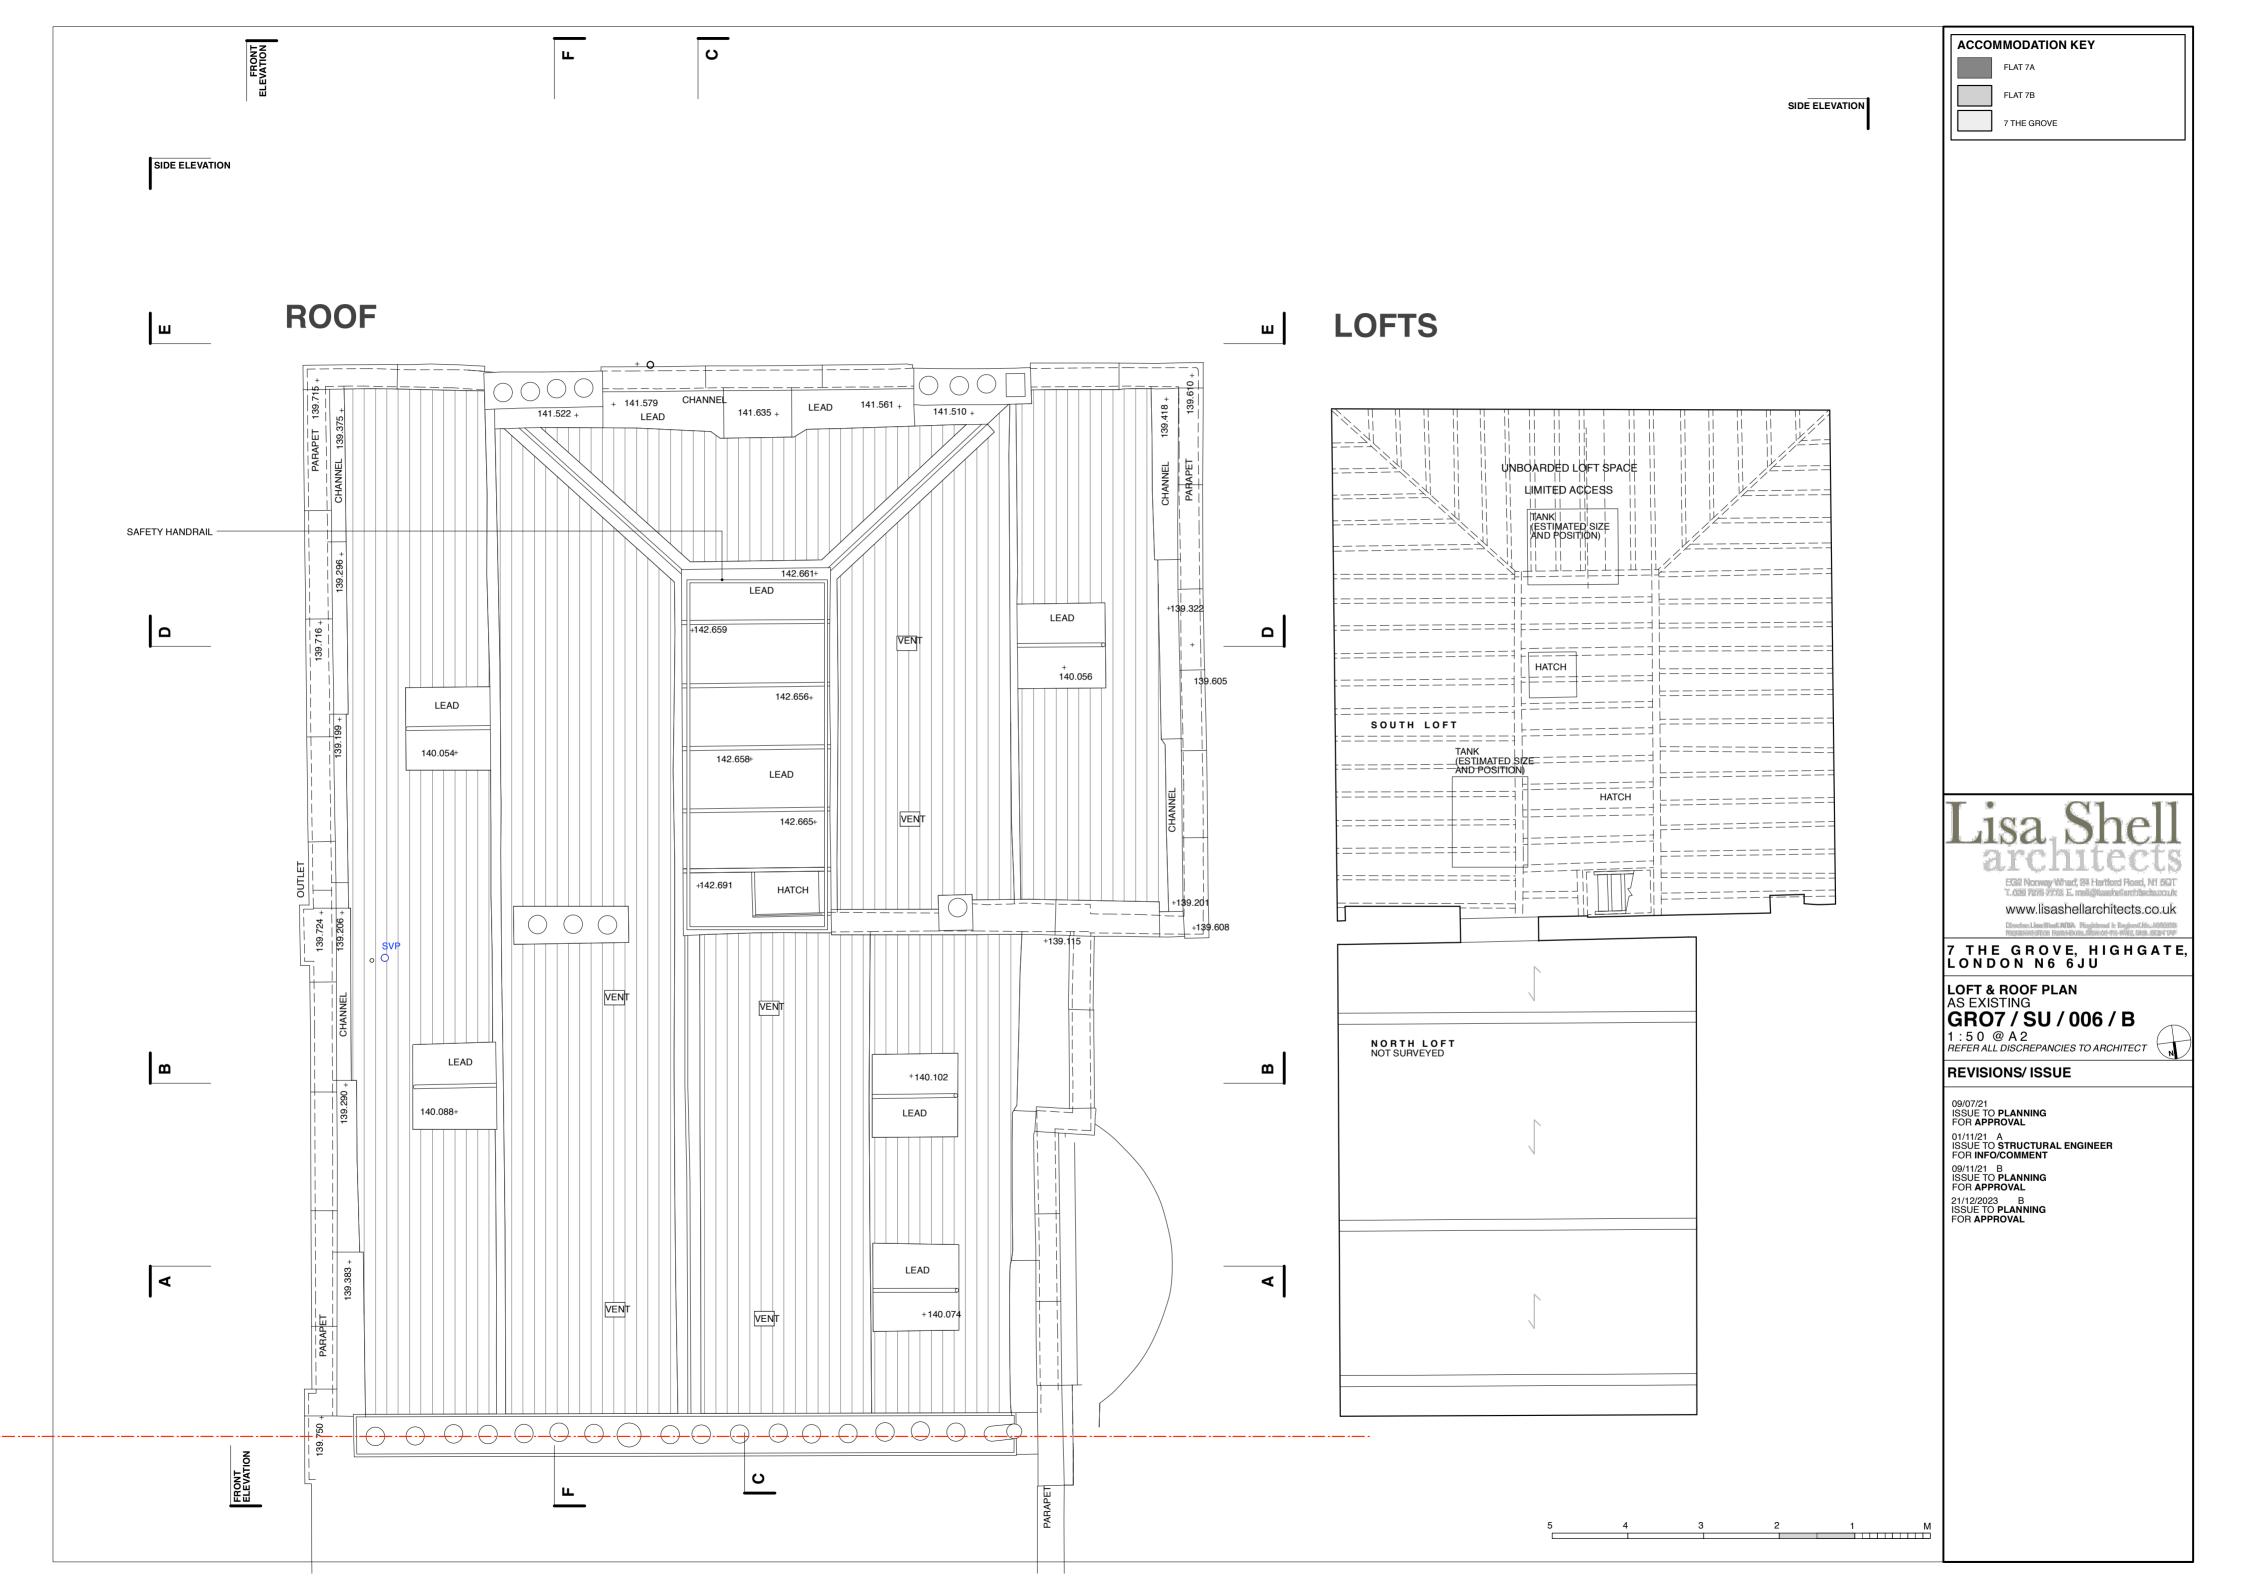

# 7 THE GROVE, HIGHGATE, LONDON N6 6JU

SECTION F-F AS EXISTING GRO7 / SU / 206 / B1

1:50 @ A 2 REFER ALL DISCREPANCIES TO ARCHITECT

### REVISIONS/ ISSUE

09/10/21
ISSUE TO PLANNING
FOR APPROVAL
01/11/21 A
ISSUE TO STRUCTURAL ENGINEER
FOR INFO/COMMENT

09/11/21 B ISSUE TO **PLANNING** FOR **APPROVAL** 

21/12/2023 B1 ISSUE TO **PLANNING** FOR **APPROVAL**