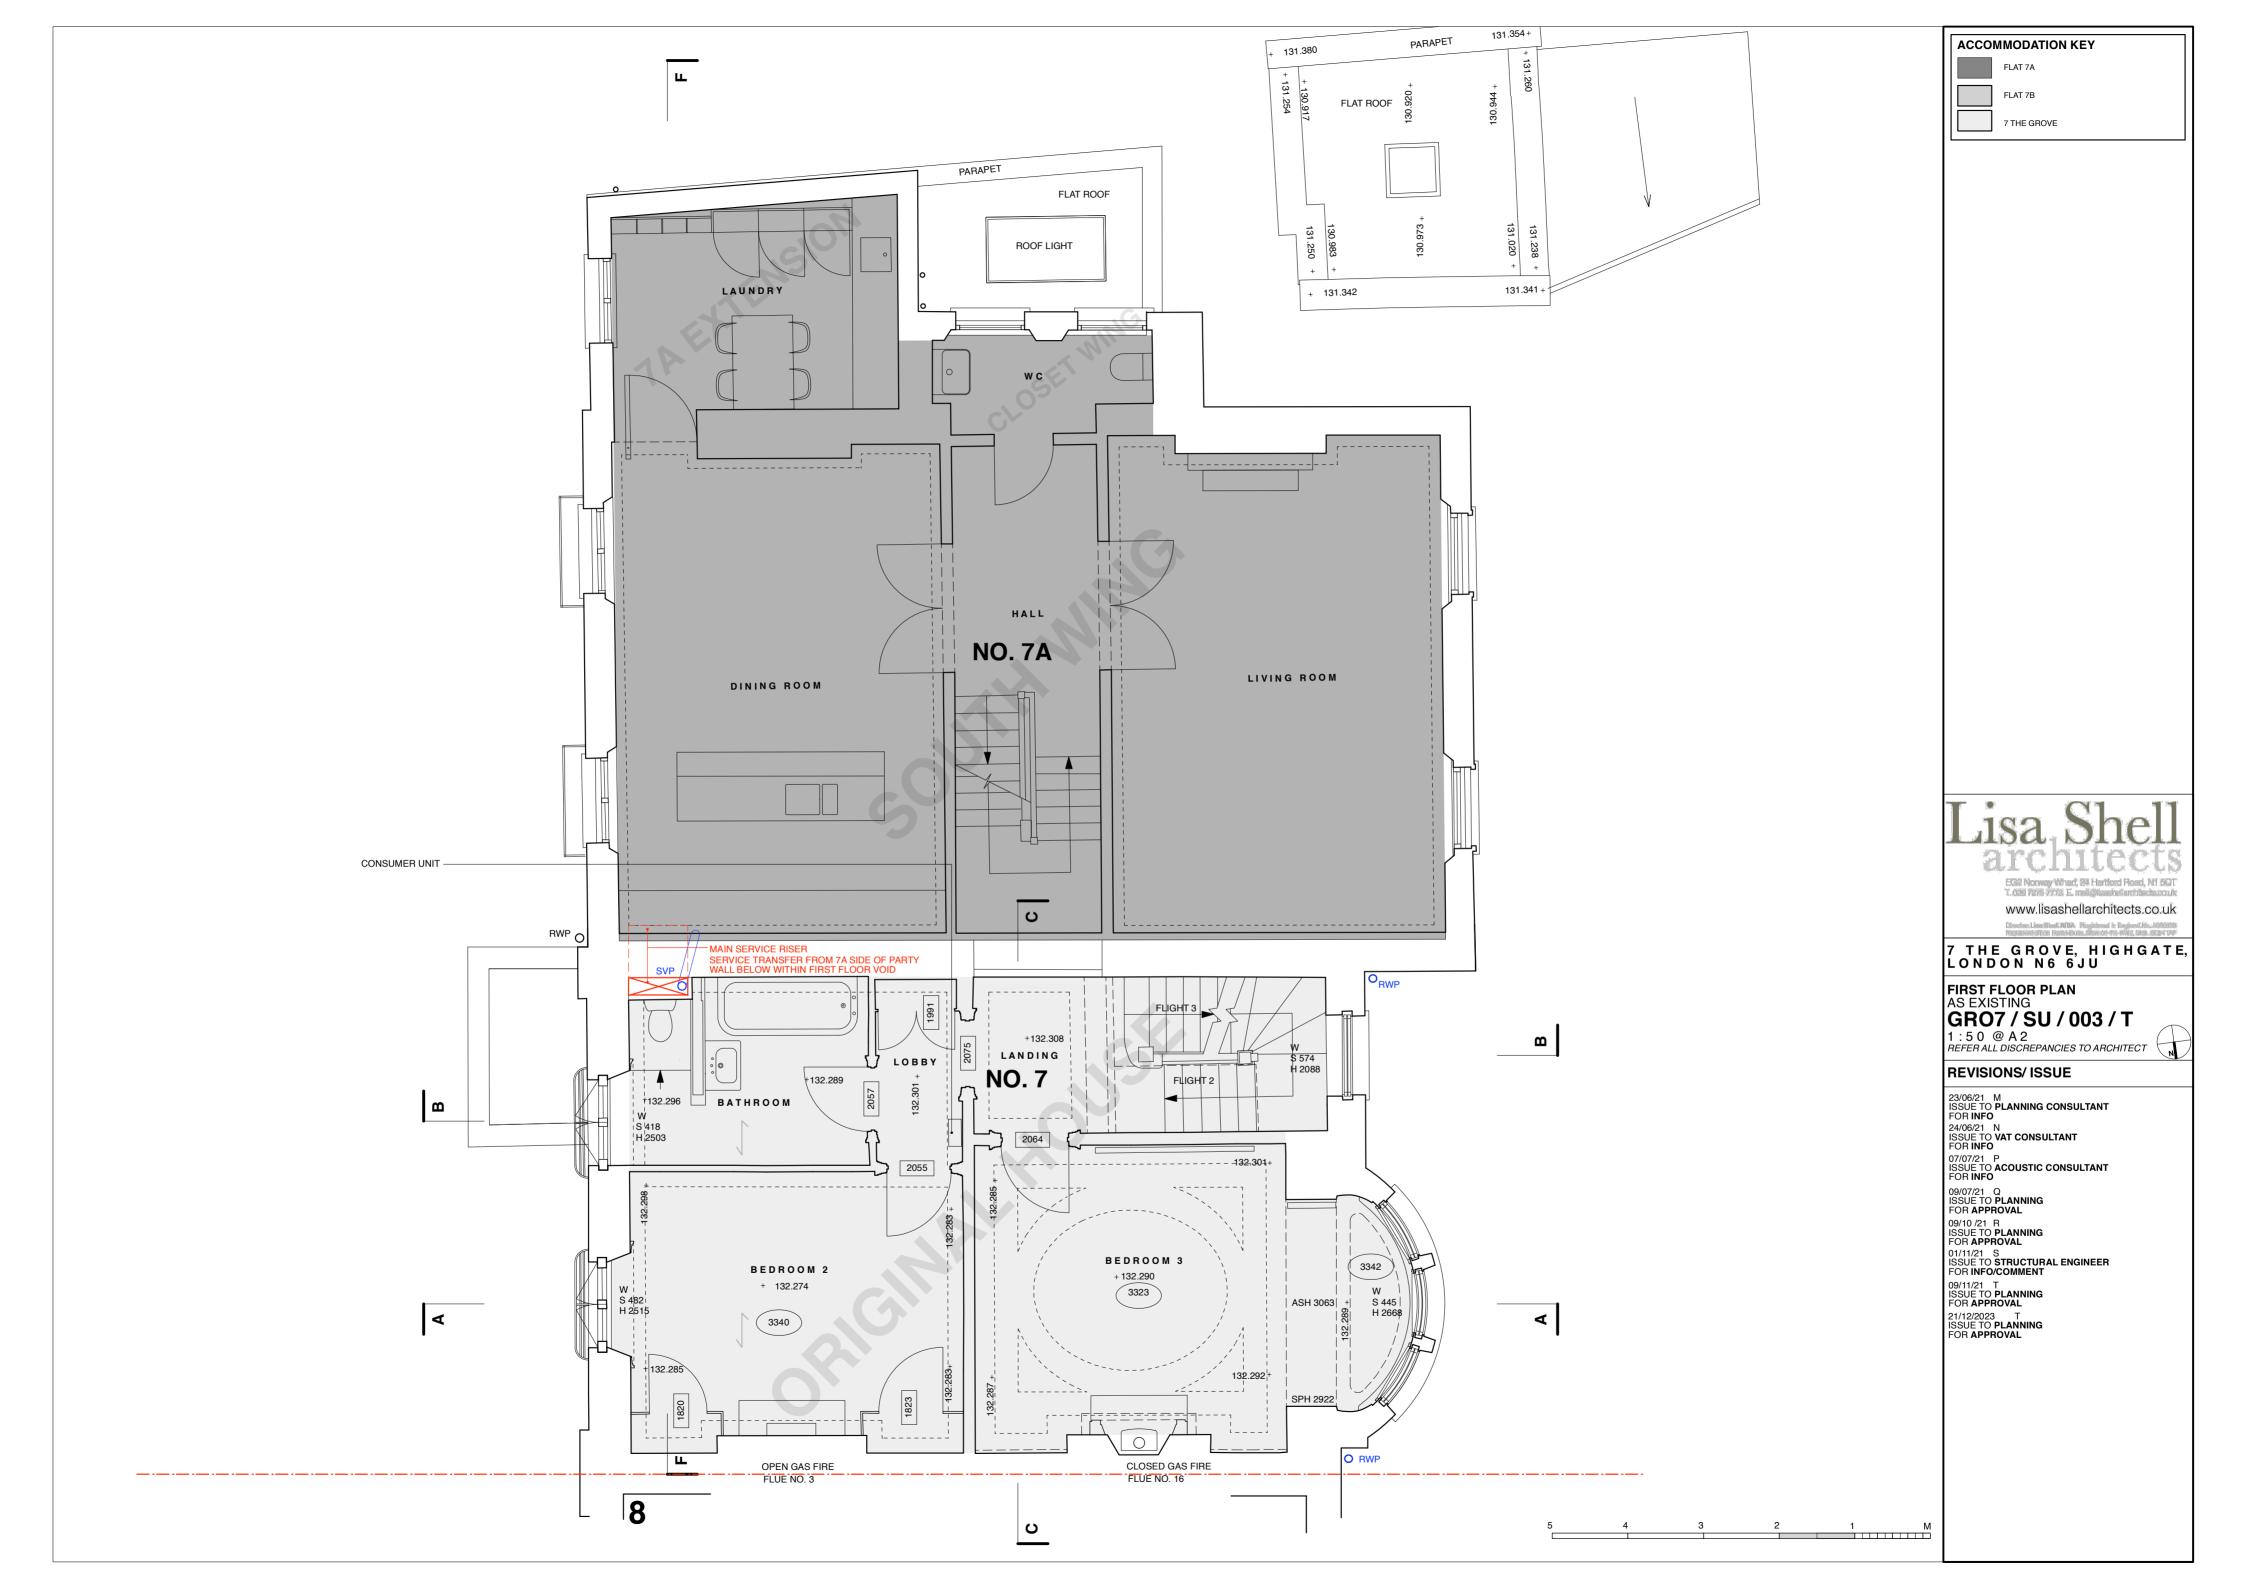

EG2 Nooway What, 24 Hertford Fload, N1 5GT T. 620 7278 7278 E. rosli@lassbellerchischscould www.lisashellarchitects.co.uk

## 7 THE GROVE, HIGHGATE, LONDON N6 6JU

SIDE ELEVATION
AS EXISTING
GRO7 / SU / 102 / K1

1:50 @ A 2 REFER ALL DISCREPANCIES TO ARCHITECT

### REVISIONS/ ISSUE

30/03/21 ISSUE TO CLIENT/ CONSULTANT FOR COMMENT/ INFO

21/05/21 A ISSUE TO **HERITAGE ADVISOR** FOR **INFO** 

25/05/21 B ISSUE TO **STRUCTURAL ENGINEER** FOR **INFO** 

25/05/21 C
1SSUE TO M&E
FOR INFO
26/05/21 D
1SSUE TO CLIENT
FOR INFO
26/05/21 E
ISSUE TO HIGHGATE CAAC / SOCIETY
FOR INFO

28/05/21 F ISSUE TO HERITAGE CONSULTANT FOR INFO 09/07/21 G ISSUE TO PLANNING FOR APPROVAL

09/10/21 H ISSUE TO **PLANNING** FOR **APPROVAL** 

01/11/21 J ISSUE TO **STRUCTURAL ENGINEER** FOR **INFO/COMMENT**