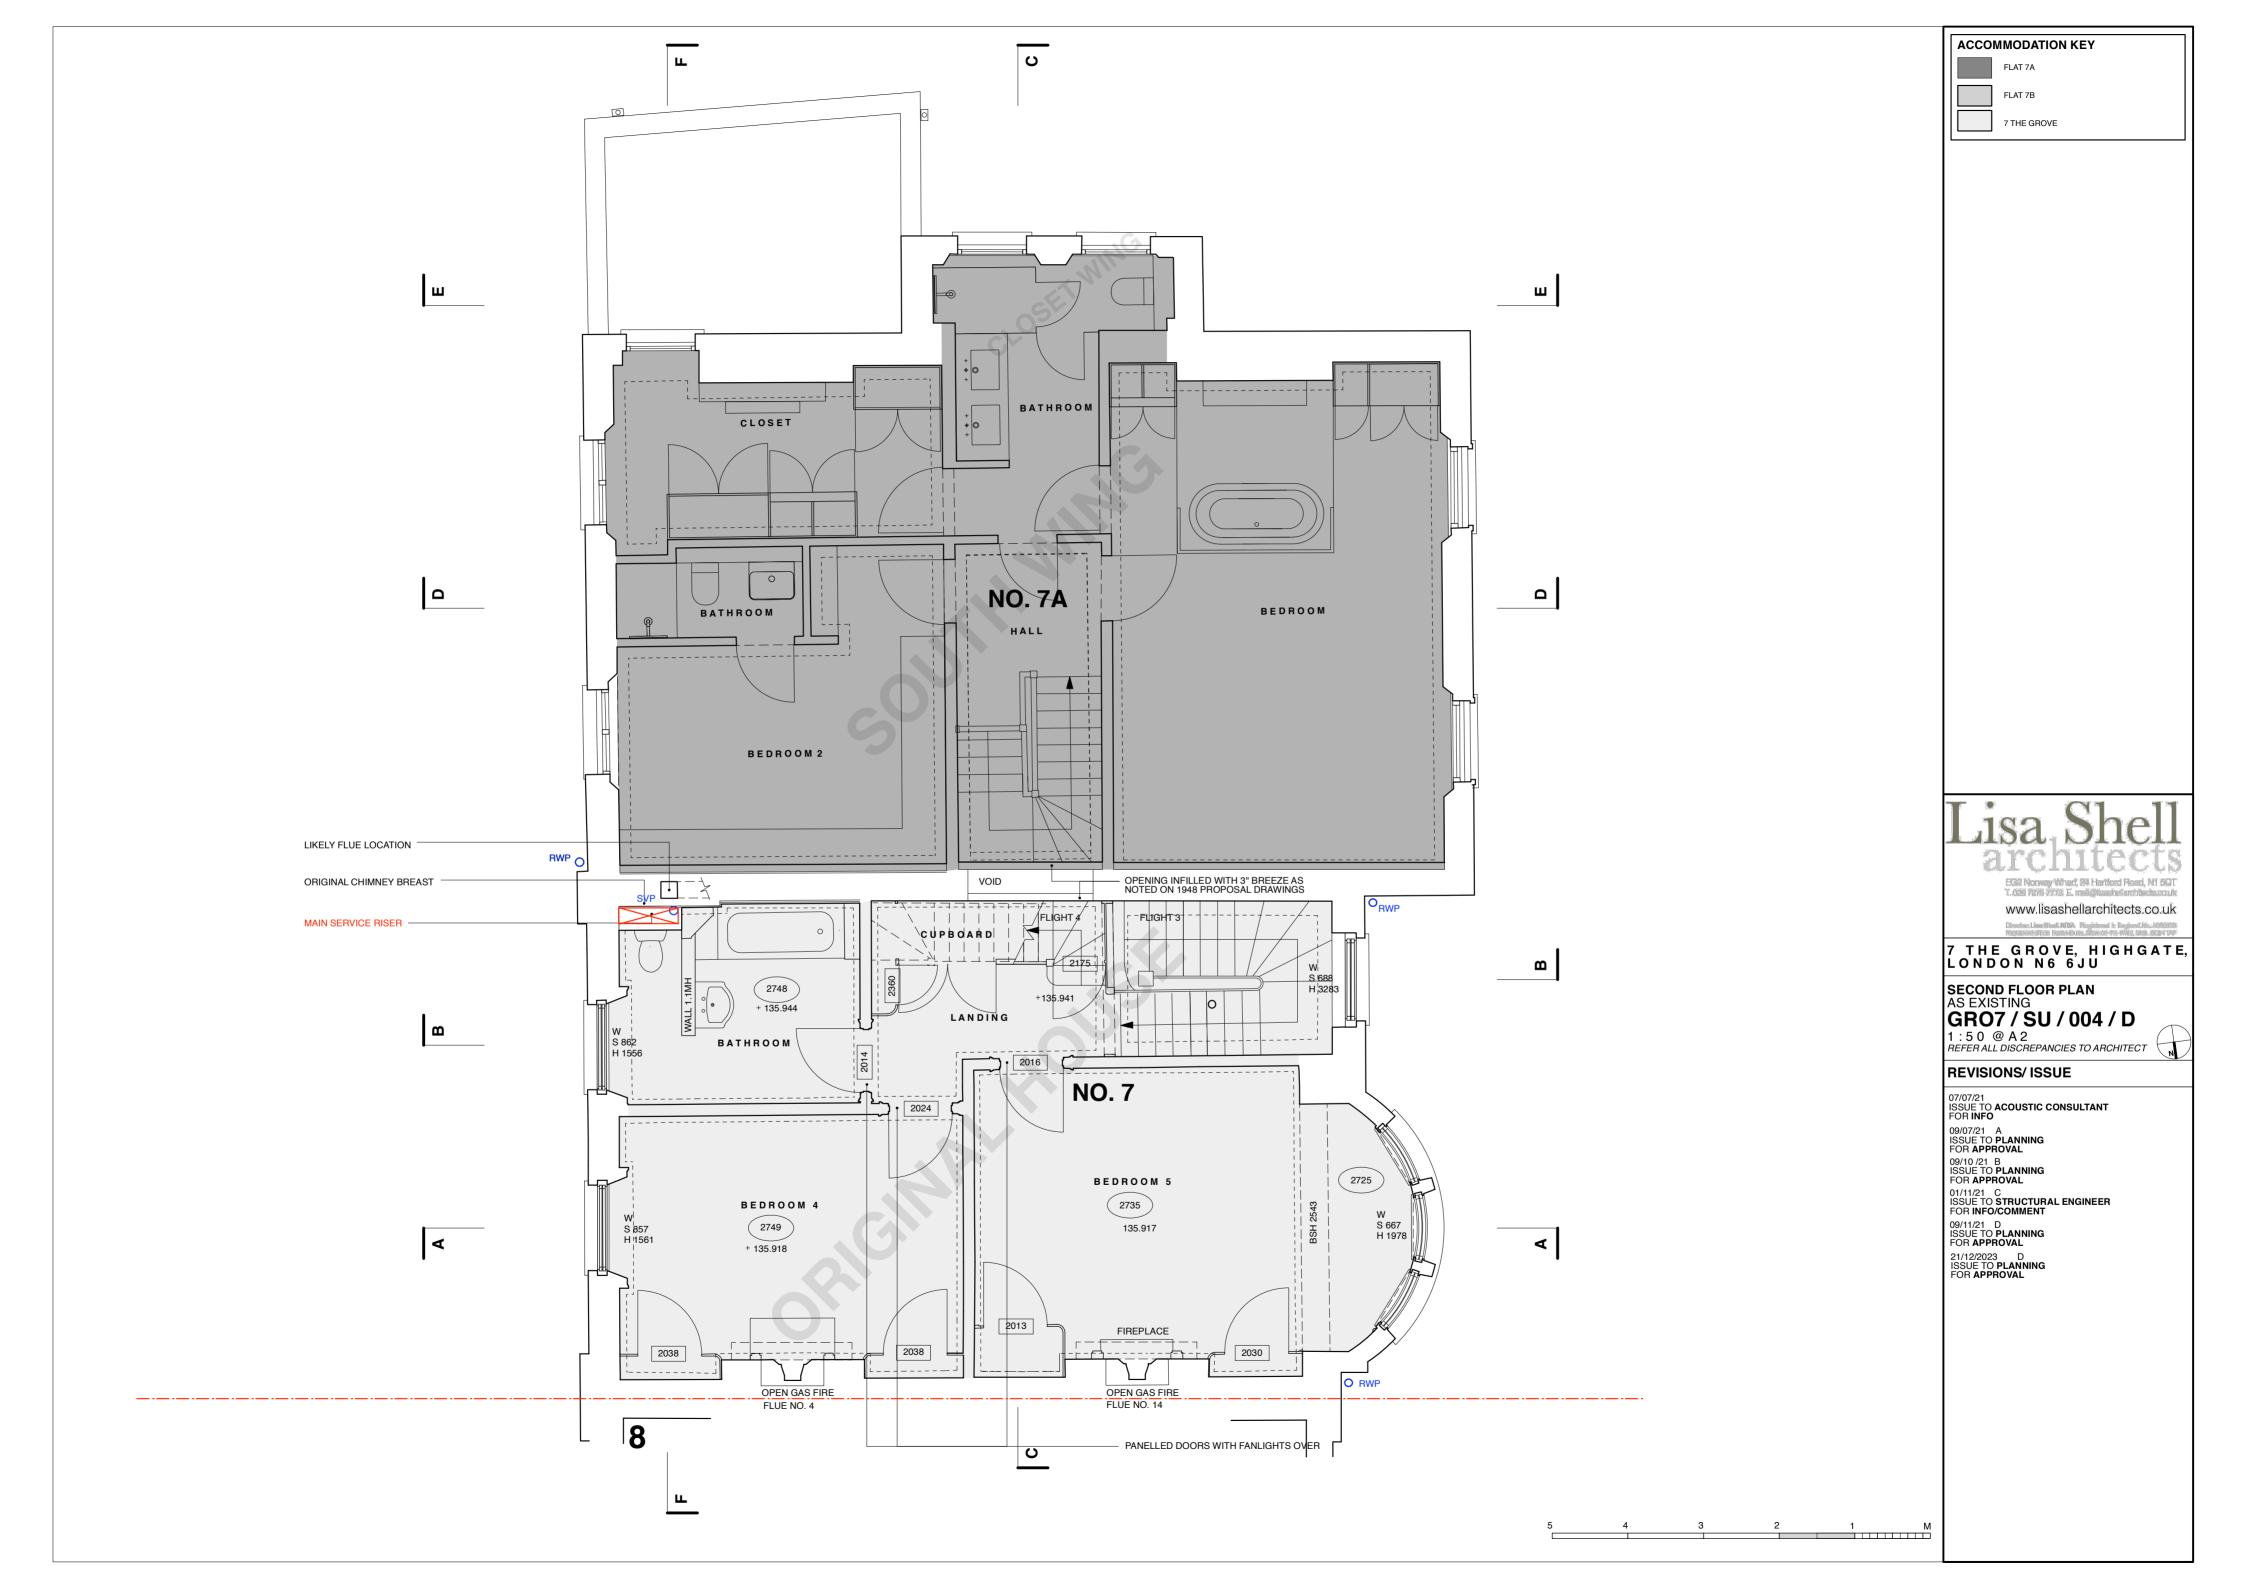

EG2 Nooway What, 24 Hertford Fload, N1 5GT T. 620 7278 7278 E. rosli@lassbellerchischscould www.lisashellarchitects.co.uk

## 7 THE GROVE, HIGHGATE, LONDON N6 6JU

SIDE ELEVATION
AS EXISTING
GRO7 / SU / 102 / K1

1:50 @ A 2 REFER ALL DISCREPANCIES TO ARCHITECT

### REVISIONS/ ISSUE

30/03/21 ISSUE TO CLIENT/ CONSULTANT FOR COMMENT/ INFO

21/05/21 A ISSUE TO **HERITAGE ADVISOR** FOR **INFO** 

25/05/21 B ISSUE TO **STRUCTURAL ENGINEER** FOR **INFO** 

25/05/21 C
1SSUE TO M&E
FOR INFO
26/05/21 D
1SSUE TO CLIENT
FOR INFO
26/05/21 E
ISSUE TO HIGHGATE CAAC / SOCIETY
FOR INFO

28/05/21 F ISSUE TO HERITAGE CONSULTANT FOR INFO 09/07/21 G ISSUE TO PLANNING FOR APPROVAL

09/10/21 H ISSUE TO **PLANNING** FOR **APPROVAL** 

01/11/21 J ISSUE TO **STRUCTURAL ENGINEER** FOR **INFO/COMMENT**