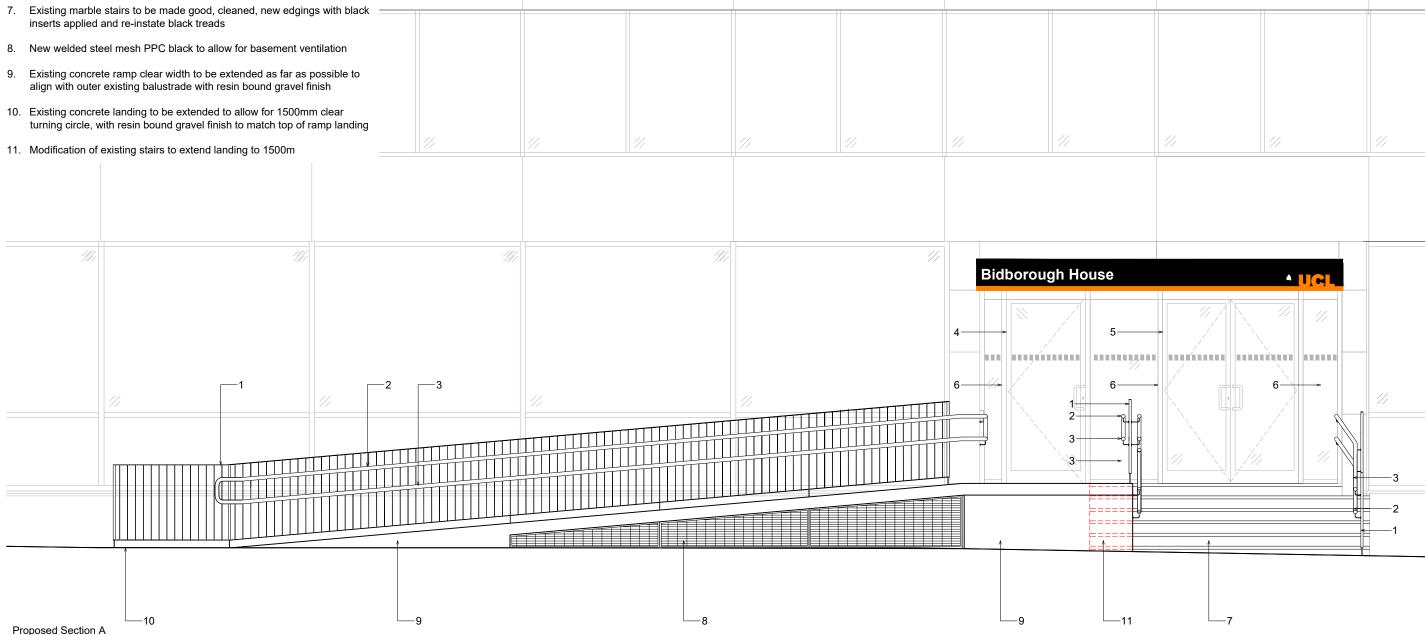

## Key

- 1. 1100mm high balustrade from ramp floor and extended to ground floor flat top and bottom rails, PPC colour dark grey
- 2. 900mm high, PVC sleeved over galvanised steel tube with exterior diameter of 50mm, orange colour and led integrated lighting
- 3. 600mm high, PVC sleeved over galvanised steel tube with exterior diameter of 50mm, orange colour and led integrated lighting
- 4. New automatic accessible pass door with manifestation, clear width of accessible pass door to be 1000mm minimum.
- 5. New dual swinging door with manifestation, that requires no more than 30N to be opened or is automatic
- 6. New glazing system with manifestation to suit new layout

REVISIONS

PI2 12.12.23 For planning

Changes since last issue: - Description of new welded steel mesh added below ramp (8)

| 28 NAVIGATION ROAD LONDON E3 3TG T: 020 7739 8945 E: rss@rssa.co.uk www.rivingtonstreetstudio.co.uk              |                   |                   |                 | rıvıngtonstreetstudio |         |        |       |      |      |        |
|------------------------------------------------------------------------------------------------------------------|-------------------|-------------------|-----------------|-----------------------|---------|--------|-------|------|------|--------|
| job title UCL Short Term Lease Exits drawing title Bidborough House - Entrance Modification - Proposed Section A |                   |                   |                 |                       |         |        |       |      |      |        |
| drawn by                                                                                                         | job no.<br>1007-F | suitability<br>S4 | revision<br>PI2 | PROJECT               | ORIGIN. | VOLUME | LEVEL | TYPE | ROLE | NUMBER |