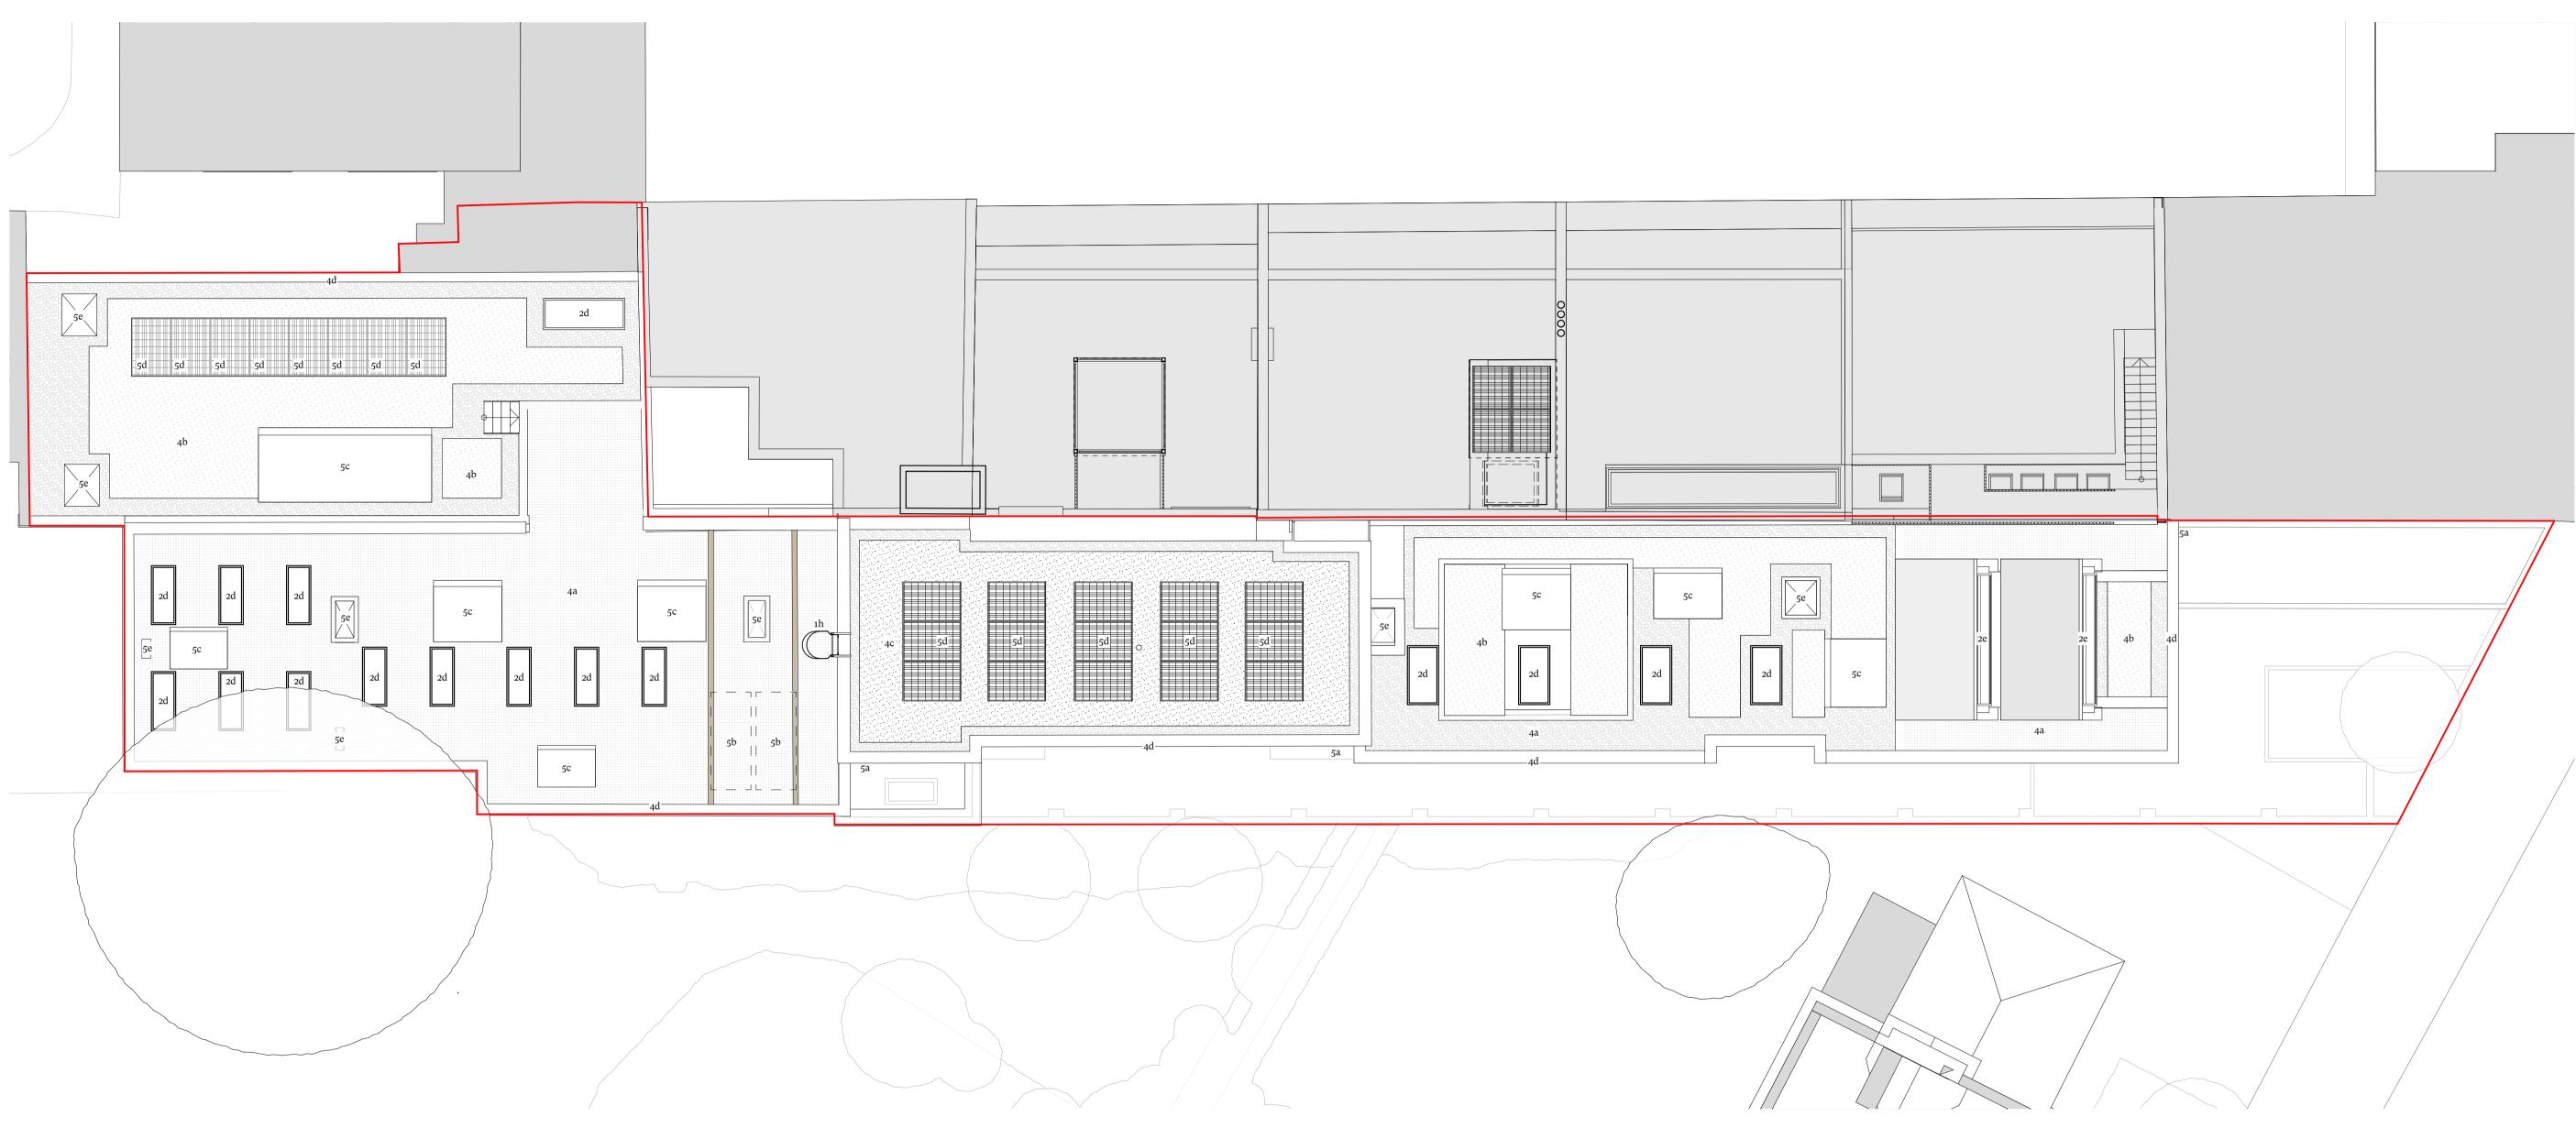

A Roof Plan (GA) 140 Scale 1:100

## KEY

- 1 Access

- Access
   Main college entrance
   Cafe/gallery entrance
   Cafe/gallery entrance
   Fire escape door
   New code-operated gate
   New Sheffield cycle stand for 2no. visitor cycles
   New cycle racks for 30no. student/staff cycles
   New foldable accessible stairlift
   New roof access ladder

- Glazing
   New double-glazed light-coloured powdercoated aluminium framed window
   New full height double-glazed light-coloured powdercoated aluminium picture window
   New glazed blocks
   New flat fixed rooflight
   New pitched rooflight within sawtooth roof
   Sew double-glazed light-coloured powdercoated aluminium framed door
- 3 Walls

- 3 Wais
  3a New acoustic lining to party wall
  3b New thermal lining to external wall
  3c New red brickwork boundary wall
  3d New half height red brickwork boundary wall with dark metal railings above
  3e New grey fibre cement clad refuse/cycle store wall

- 4 Roofs
  4a New grey flat roof membrane
  4b New intensive green roof with gravel border
  4c New biosolar roof (intensive green roof with PVs)
  4d New light-coloured powdercoated aluminium coping
- 5 Services
- 5a New dark-coloured powdercoated aluminium rainwater goods to replace existing throughout
  5b New air source heat pump
  5c New MVHR unit

- 5d New photovoltaic panels 5e Ventilation ductwork riser

- 6 Landscaping
  6a New permeable dark-coloured brick paving
  6b New planted bed with brickwork border
  6c New tree within planted bed
  6d New low level planter for climbing plants
  6e New gravel infill to neighbouring driveway
  6f Neighbouring garden made good after works

Proposed building Total GIA = 1311m<sup>2</sup>

| Rev | Date       | Issue                                       | Drawn | Check |
|-----|------------|---------------------------------------------|-------|-------|
| I   | 14/08/2023 | Planning                                    | SC    | RD    |
| J   | 25/08/2023 | Stage 3 for Sign-Off                        | SC    | RD    |
| К   | 02/11/2023 | Issued for Building<br>Regulations approval | SC    | RD    |
| L   | 20/11/2023 | Issued to consultants for coordination      | JS    | SC    |
| М   | 01/12/2023 | Issued for Pre-Tender<br>Estimate           | SC    | RD    |
| Ν   | 04/01/2024 | Re-Issued for Planning                      | SC    | RD    |

Date : Scale @ A1 : 24/02/2023 1:100 Drawing Title : Proposed Roof Plan

Drawing No. : Rev.: 4279 CDC XX RL DR A (GA) 140 N