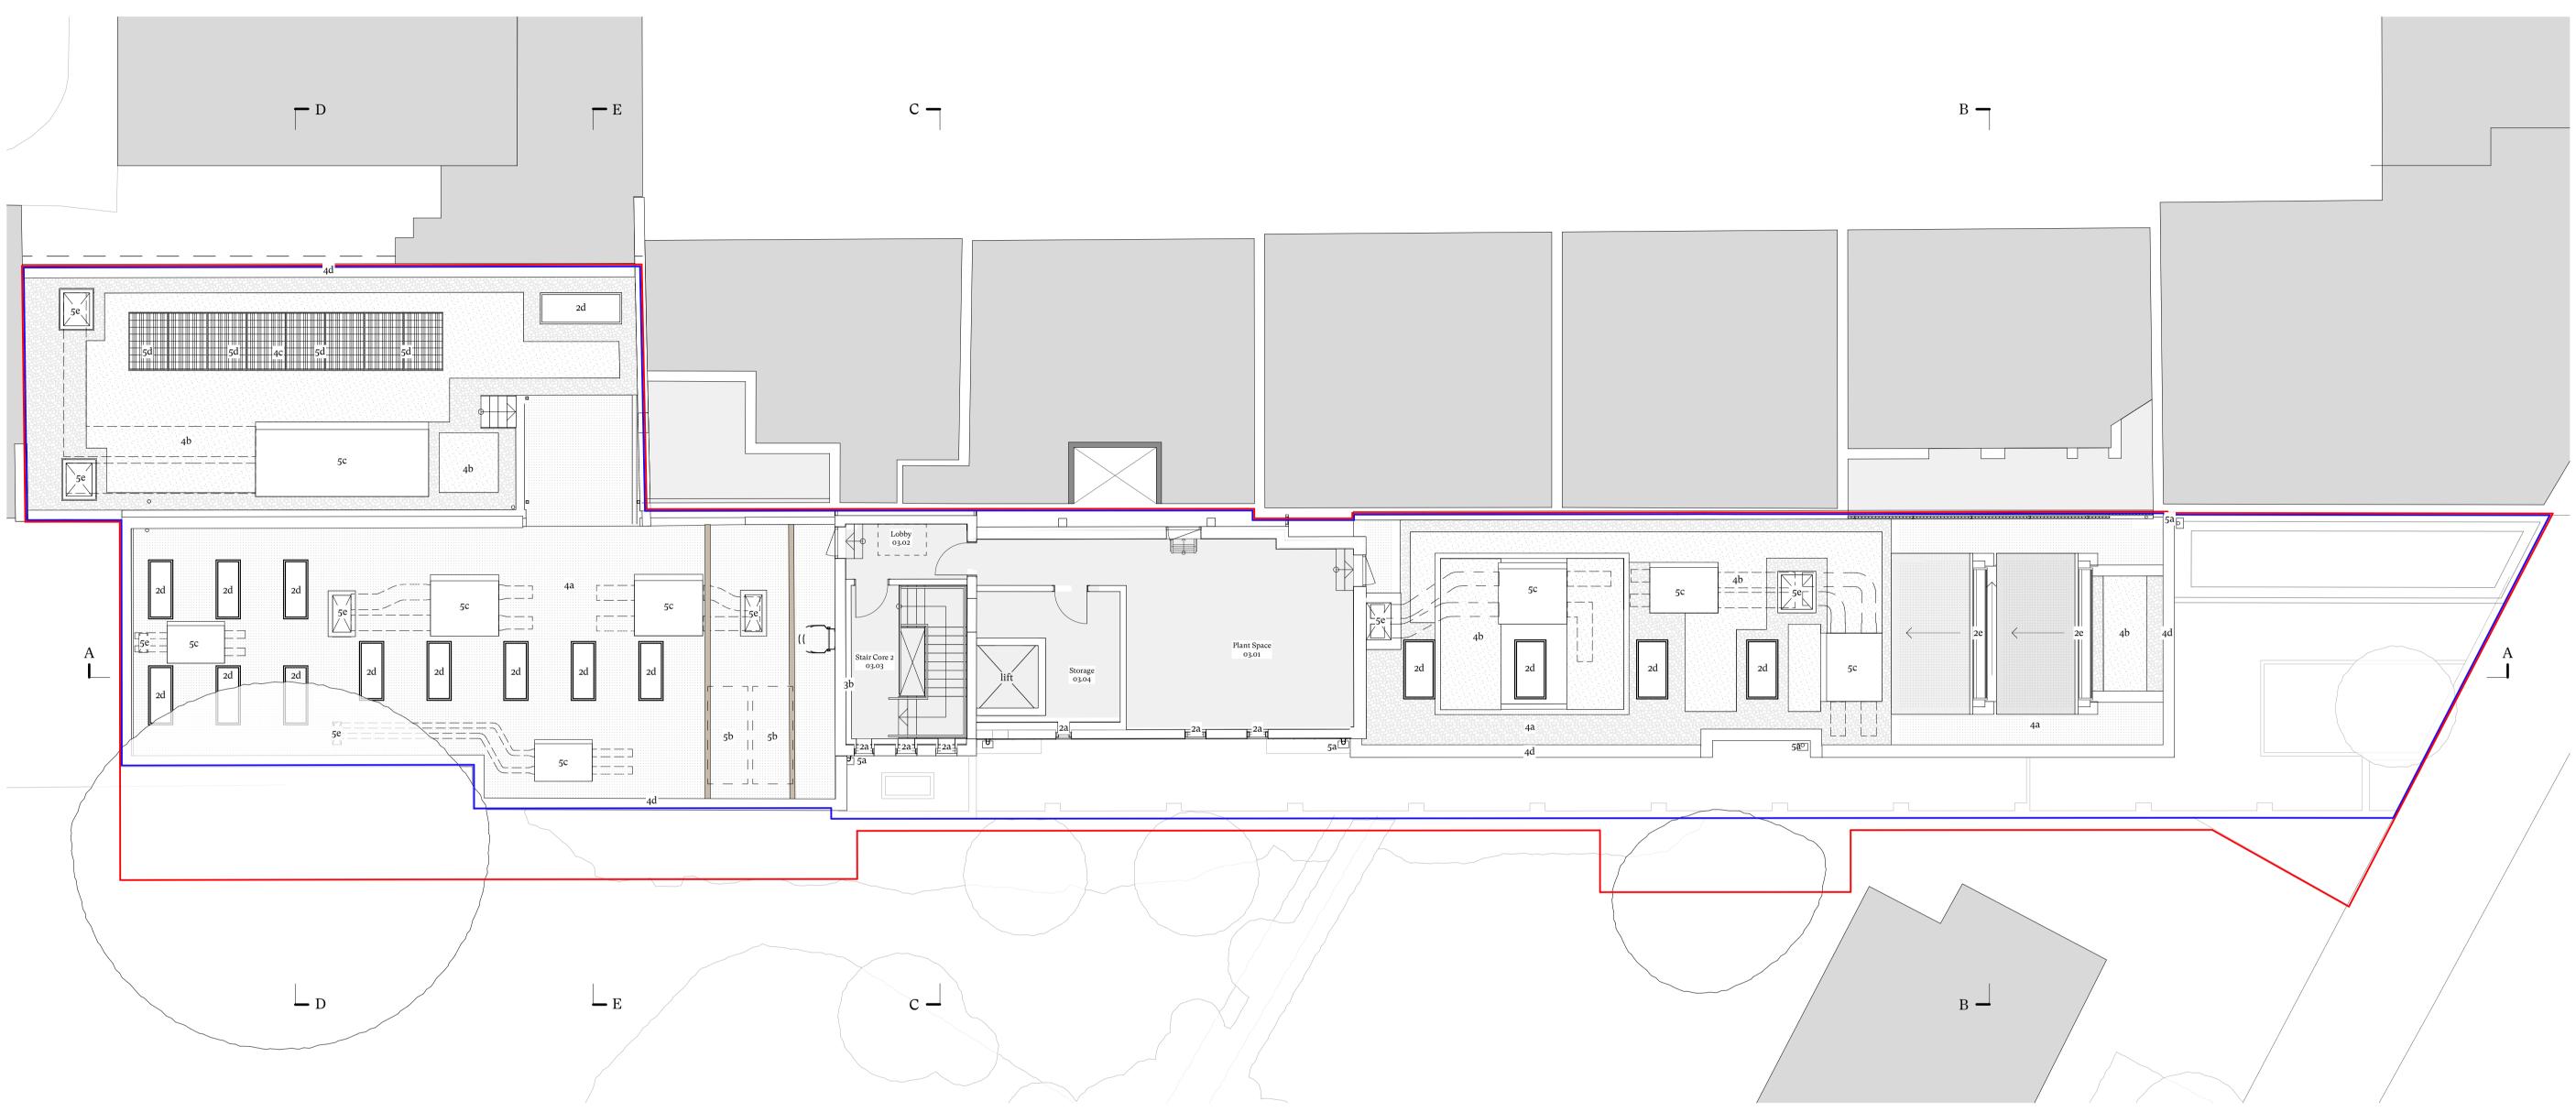

A Third Floor Plan (GA) 130 Scale 1:100

### KEY

- Access
   Main college entrance
   Cafe/gallery entrance
   Fire escape door
   New code-operated gate
   New Sheffield cycle stand for 2no. visitor cycles
   New cycle racks for 30no. student/staff cycles
   New foldable accessible stairlift
   New roof access ladder

- Glazing
   New double-glazed light-coloured powdercoated aluminium framed window
   New full height double-glazed light-coloured powdercoated aluminium picture window
   New glazed blocks
   New flat fixed rooflight
   New pitched rooflight within sawtooth roof
   Sew double-glazed light-coloured powdercoated aluminium framed door

## 3 Walls

0 1 2 3 4 5

- 3 Wais
  3a New acoustic lining to party wall
  3b New thermal lining to external wall
  3c New red brickwork boundary wall
  3d New half height red brickwork boundary wall with dark metal railings above
  3e New grey fibre cement clad refuse/cycle store wall

- 4 Roofs
  4a New grey flat roof membrane
  4b New intensive green roof with gravel border
  4c New biosolar roof (intensive green roof with PVs)
  4d New light-coloured powdercoated aluminium coping

### 5 Services

- 5a New dark-coloured powdercoated aluminium rainwater goods to replace existing throughout
  5b New air source heat pump
  5c New MVHR unit

- 5d New photovoltaic panels 5e Ventilation ductwork riser

- 6 Landscaping
  6a New permeable dark-coloured brick paving
  6b New planted bed with brickwork border
  6c New tree within planted bed
  6d New low level planter for climbing plants
  6e New gravel infill to neighbouring driveway
  6f Neighbouring garden made good after works

Proposed building Total GIA = 1311m<sup>2</sup>

| Rev | Date       | Issue                                       | Drawn | Check |
|-----|------------|---------------------------------------------|-------|-------|
| I   | 14/08/2023 | Planning                                    | SC    | RD    |
| l   | 25/08/2023 | Stage 3 for Sign-Off                        | SC    | RD    |
| к   | 02/11/2023 | Issued for Building<br>Regulations approval | SC    | RD    |
| L   | 20/11/2023 | Issued to consultants for coordination      | JS    | SC    |
| М   | 01/12/2023 | Issued for Pre-Tender<br>Estimate           | SC    | RD    |
| N   | 04/01/2024 | Re-Issued for Planning                      | SC    | RD    |

Scale @ A1 : Date : 24/02/2023 1:100 Drawing Title : Proposed Third Floor Plan

Drawing No. : Rev.: 4279 CDC XX 01 DR A (GA) 130 N