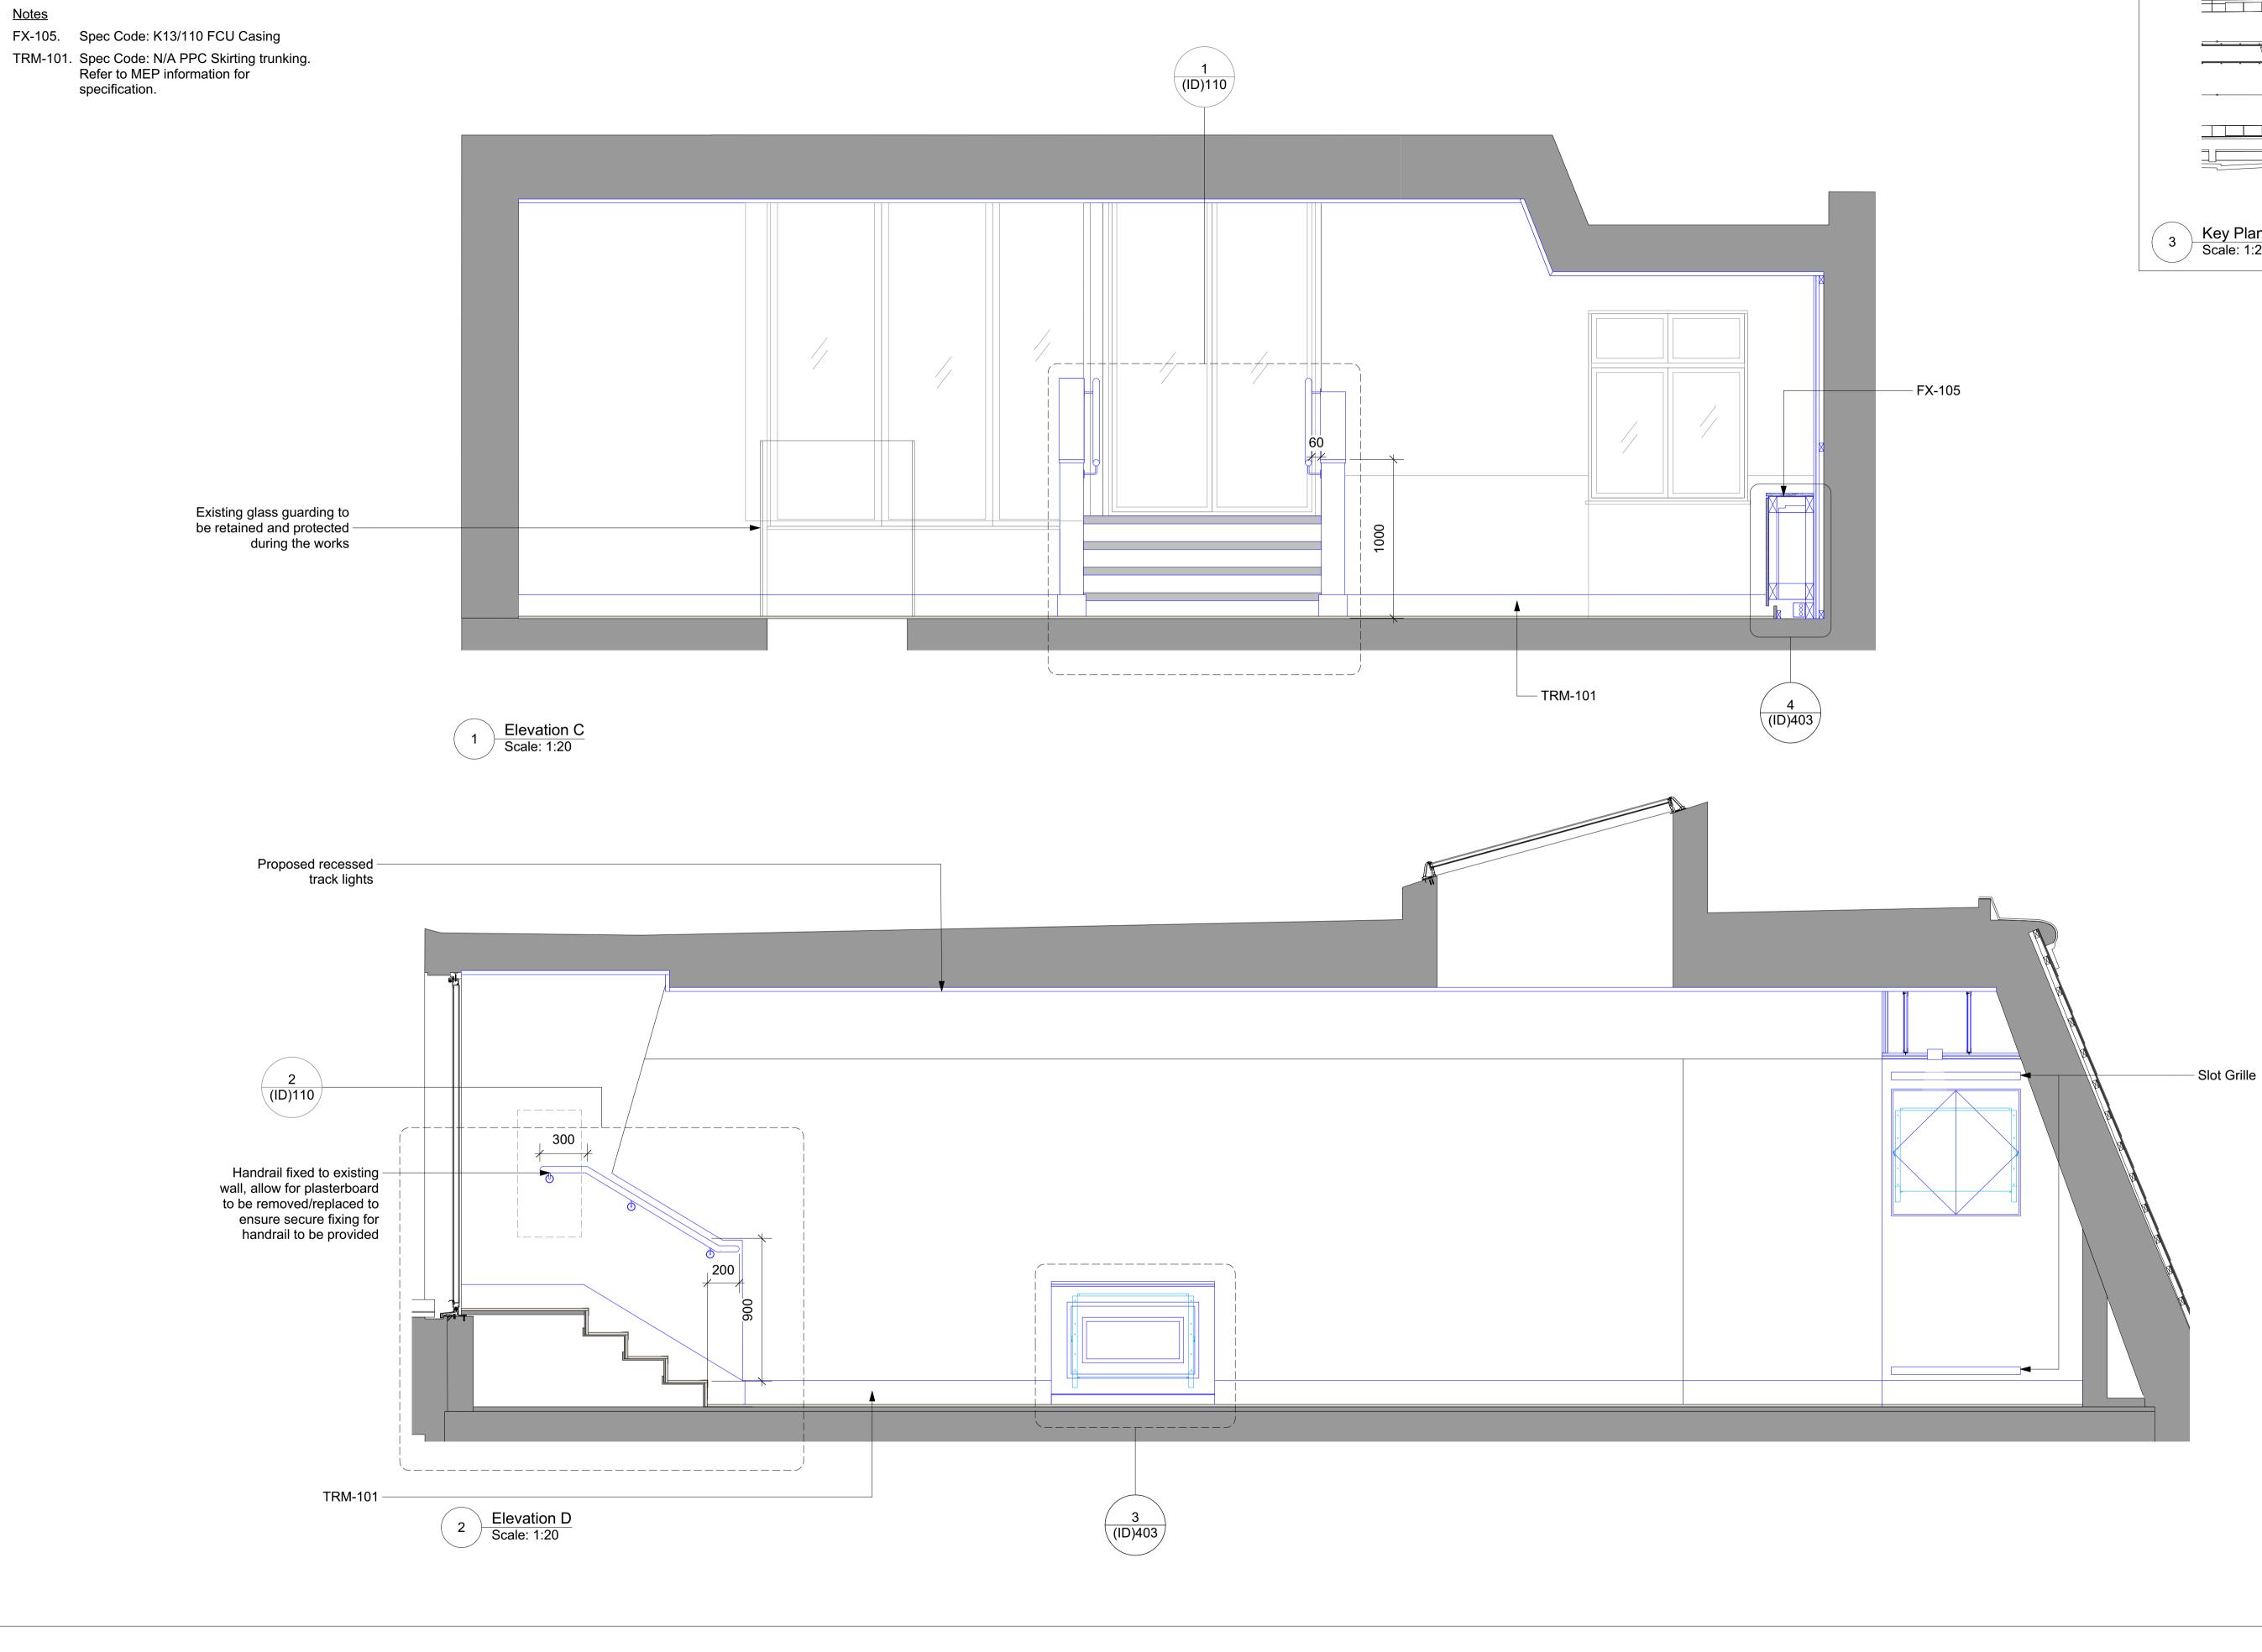

## <u>Notes</u>

FX-105. Spec Code: K13/110 FCU Casing

| All dimensions to be checked on site prior to commencement of any works, and/or preparation of any shop drawings.                                                | Revision | Date       | Amendment           | Da         |
|------------------------------------------------------------------------------------------------------------------------------------------------------------------|----------|------------|---------------------|------------|
|                                                                                                                                                                  | PL1      | 30/11/2023 | Issued for Planning | M          |
| Sizes of and dimensions to any structural or services elements are indicative only. See structural and service engineers drawings for actual sizes / dimensions. |          |            |                     | Sc         |
| This drawing to be read in conjunction with all other Architect's drawings, specifications and other                                                             |          |            |                     | 1::        |
| Consultants' information.                                                                                                                                        |          |            |                     | St         |
| All proprietary systems shown on this drawing are to be installed strictly in accordance with the Manufacturers/Suppliers recommended details.                   |          |            |                     |            |
| Any discrepancies between information shown on this drawing and any other contract information or                                                                |          |            |                     | Ha         |
| manufacturers/suppliers recommendations is to be brought to the attention of the Architect.                                                                      |          |            |                     | <b>T</b> : |
|                                                                                                                                                                  |          |            |                     |            |