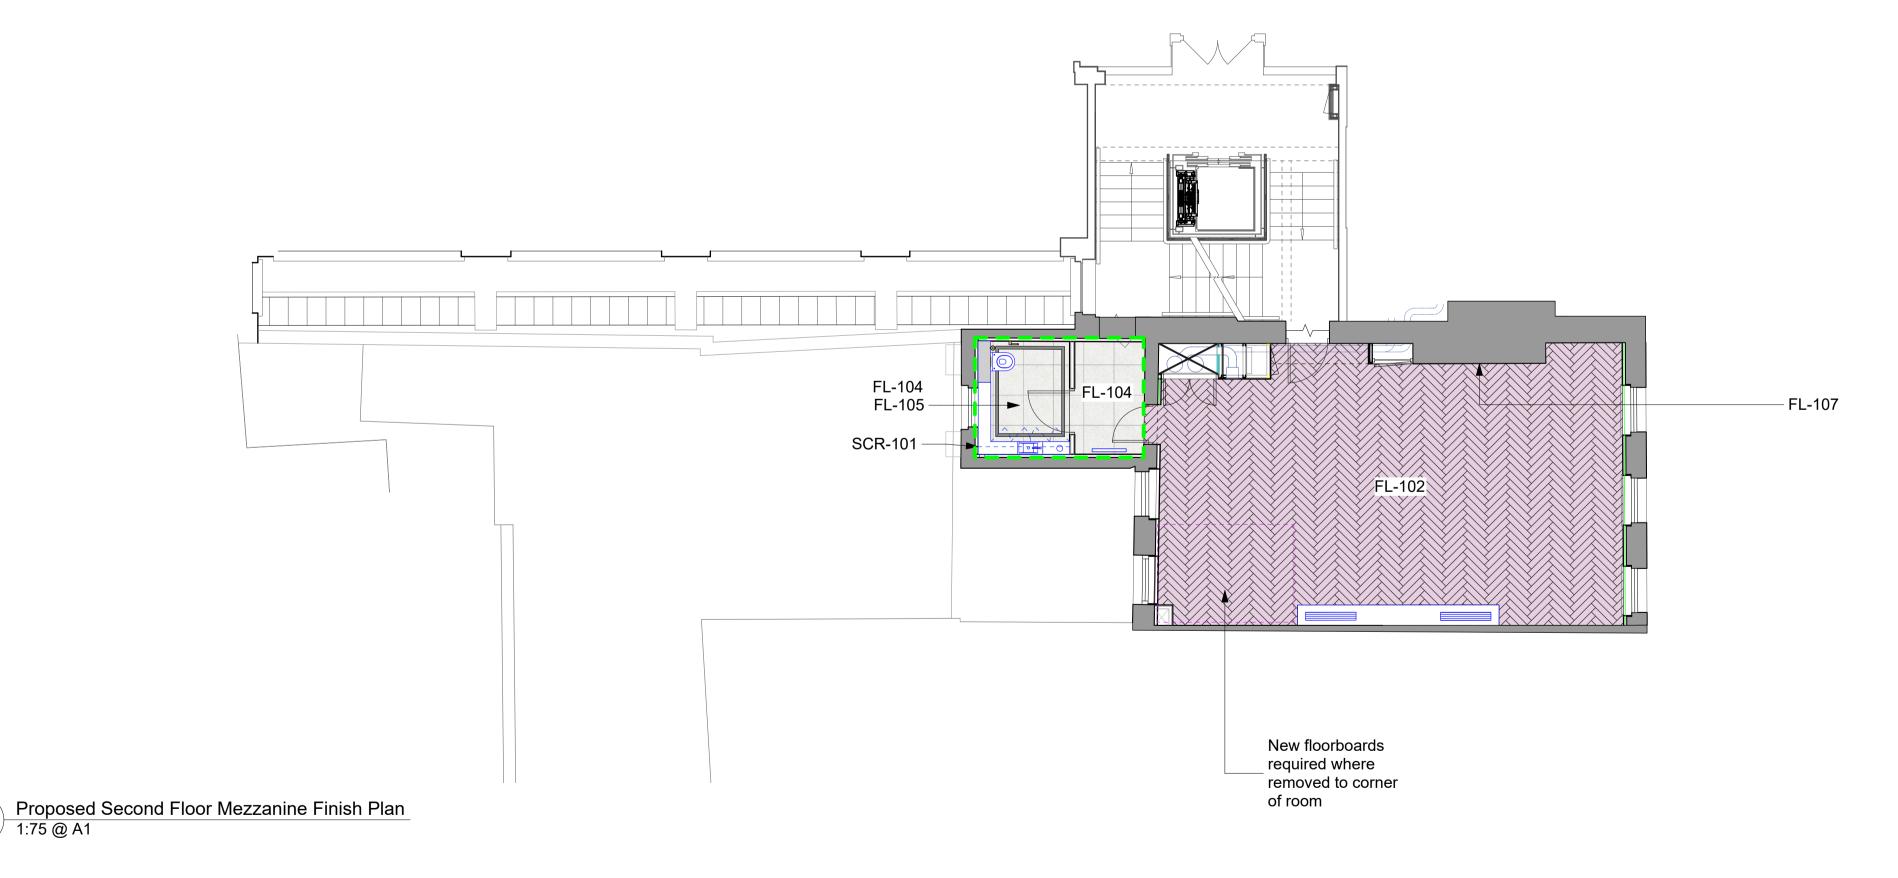

## PLANNING **FLOOR FINISH KEY** level thresholds. FL-102

Existing Floor levels to be surveyed. Final floor build-ups subject to detailing to maintain FL-201 Existing timber herringbone parquet to be retained & refurbished

FL-202 Existing terrazzo to be retained & refurbished

> FL-101 Resin Floor Paint

New engineered timber herringbone

FL-103 Entrance matting

FL-104 Light-Grey porcelain tile

> FL-105 Black porcelain tile

FL-106 Mid-Grey porcelain tile

FL-108 New engineered timber planks

FL-109 New section of reclaimed pitch pine herringbone

SCR-101

<u>Notes</u>

FL-102. Spec Code: K21/115 Engineered timber herringbone (colour and format to match existing retained pitch pine)

FL-104. Spec Code: M40/110 600x600mm

Light grey porcelain tile FL-105. Spec Code: M40/110 600x600mm

Dark grey porcelain tile FL-107. Spec Code: xxx/xxx Replacement tiles for fireplace hearths where existing

SCR-101. Spec Code: M10/160 Allow for levelling compound to all areas where existing existing floor finishes have been stripped out ready to receive new tile finish

All dimensions to be checked on site prior to commencement of any works, and/or preparation of any Sizes of and dimensions to any structural or services elements are indicative only. See structural and service engineers drawings for actual sizes / dimensions. This drawing to be read in conjunction with all other Architect's drawings, specifications and other Consultants' information.

30/11/2023 Issued for Planning

Project 31 Great Queen Street March 2023 Scale Drawn 1:75@A1 AP Check Title MH Proposed Second Floor Mezzanine Finish Plan Client Ref Drwg. no. 433(FF)102M PLANNING Hale Brown Architects Ltd. Unit 1.04, Edinburgh House, 170 Kennington Lane, London, SE11 5DP