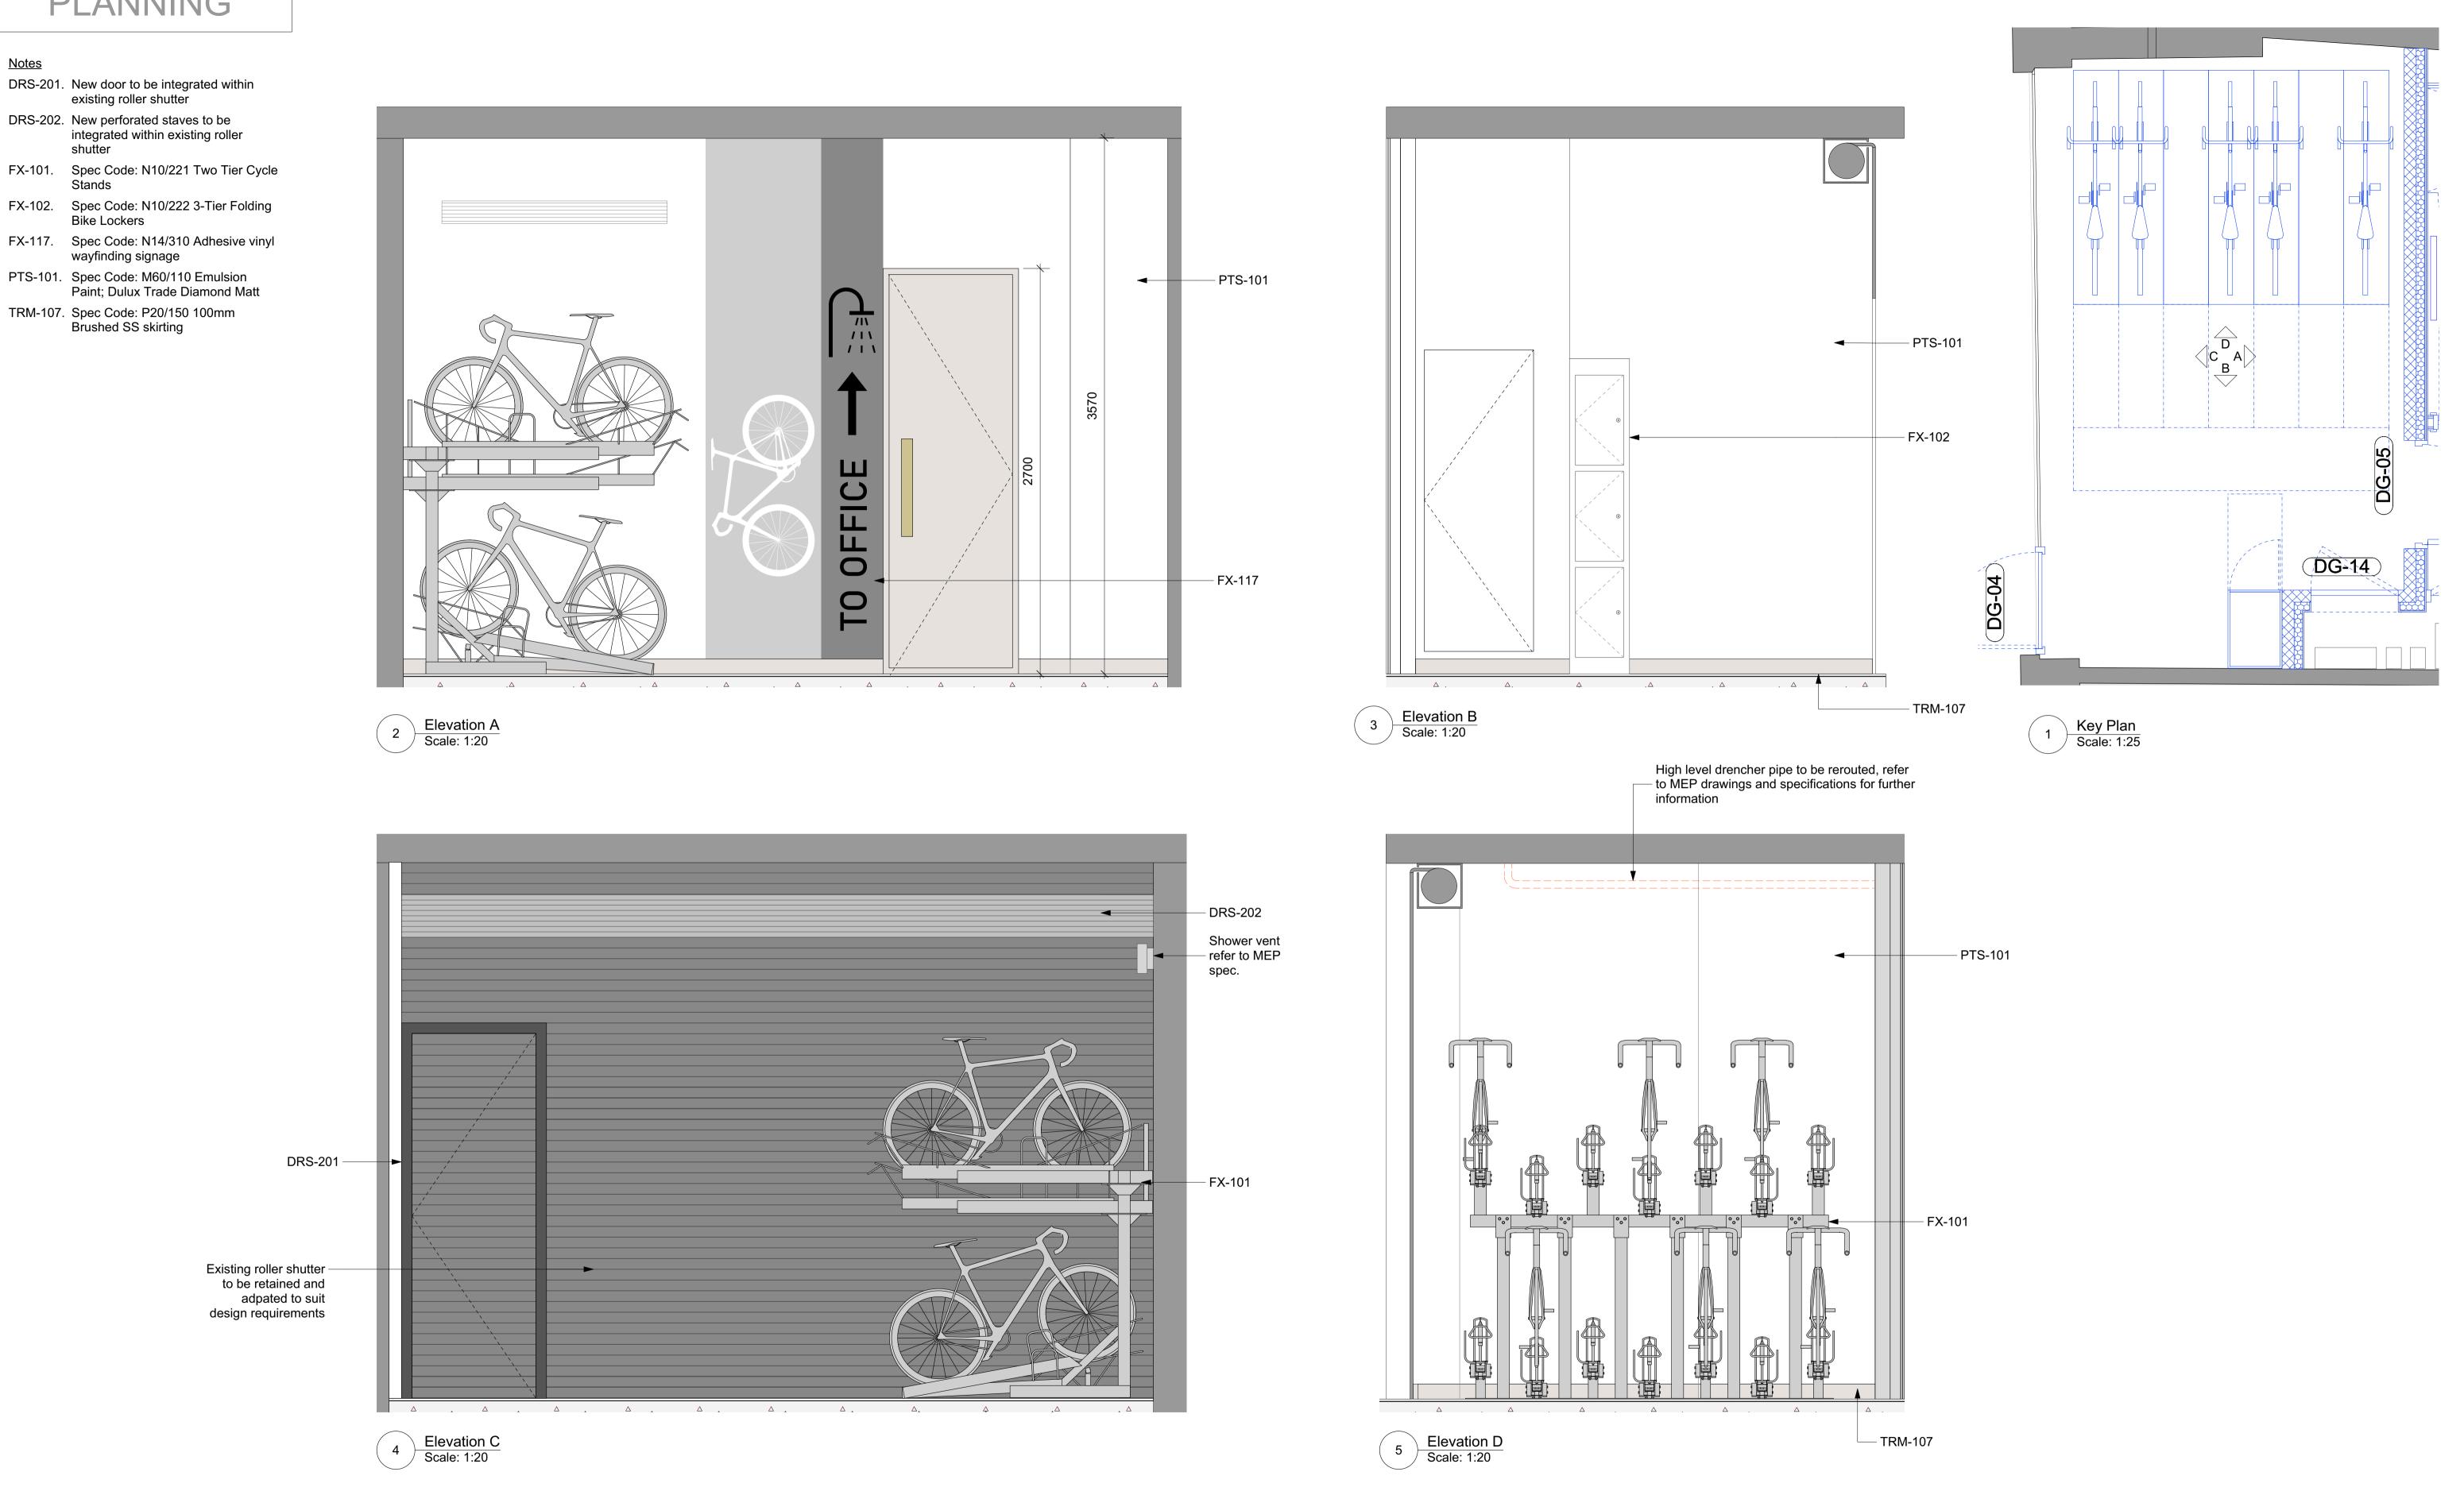

## PLANNING

## <u>Notes</u>

| DR3-201. | existing roller shutter                                               |
|----------|-----------------------------------------------------------------------|
| DRS-202. | New perforated staves to be integrated within existing roller shutter |
| FX-101.  | Spec Code: N10/221 Two Tier Cycl Stands                               |
| FX-102.  | Spec Code: N10/222 3-Tier Folding<br>Bike Lockers                     |
| FX-117.  | Spec Code: N14/310 Adhesive viny wayfinding signage                   |
| PTS-101. | Spec Code: M60/110 Emulsion<br>Paint; Dulux Trade Diamond Matt        |
| TRM-107. | Spec Code: P20/150 100mm<br>Brushed SS skirting                       |
|          |                                                                       |