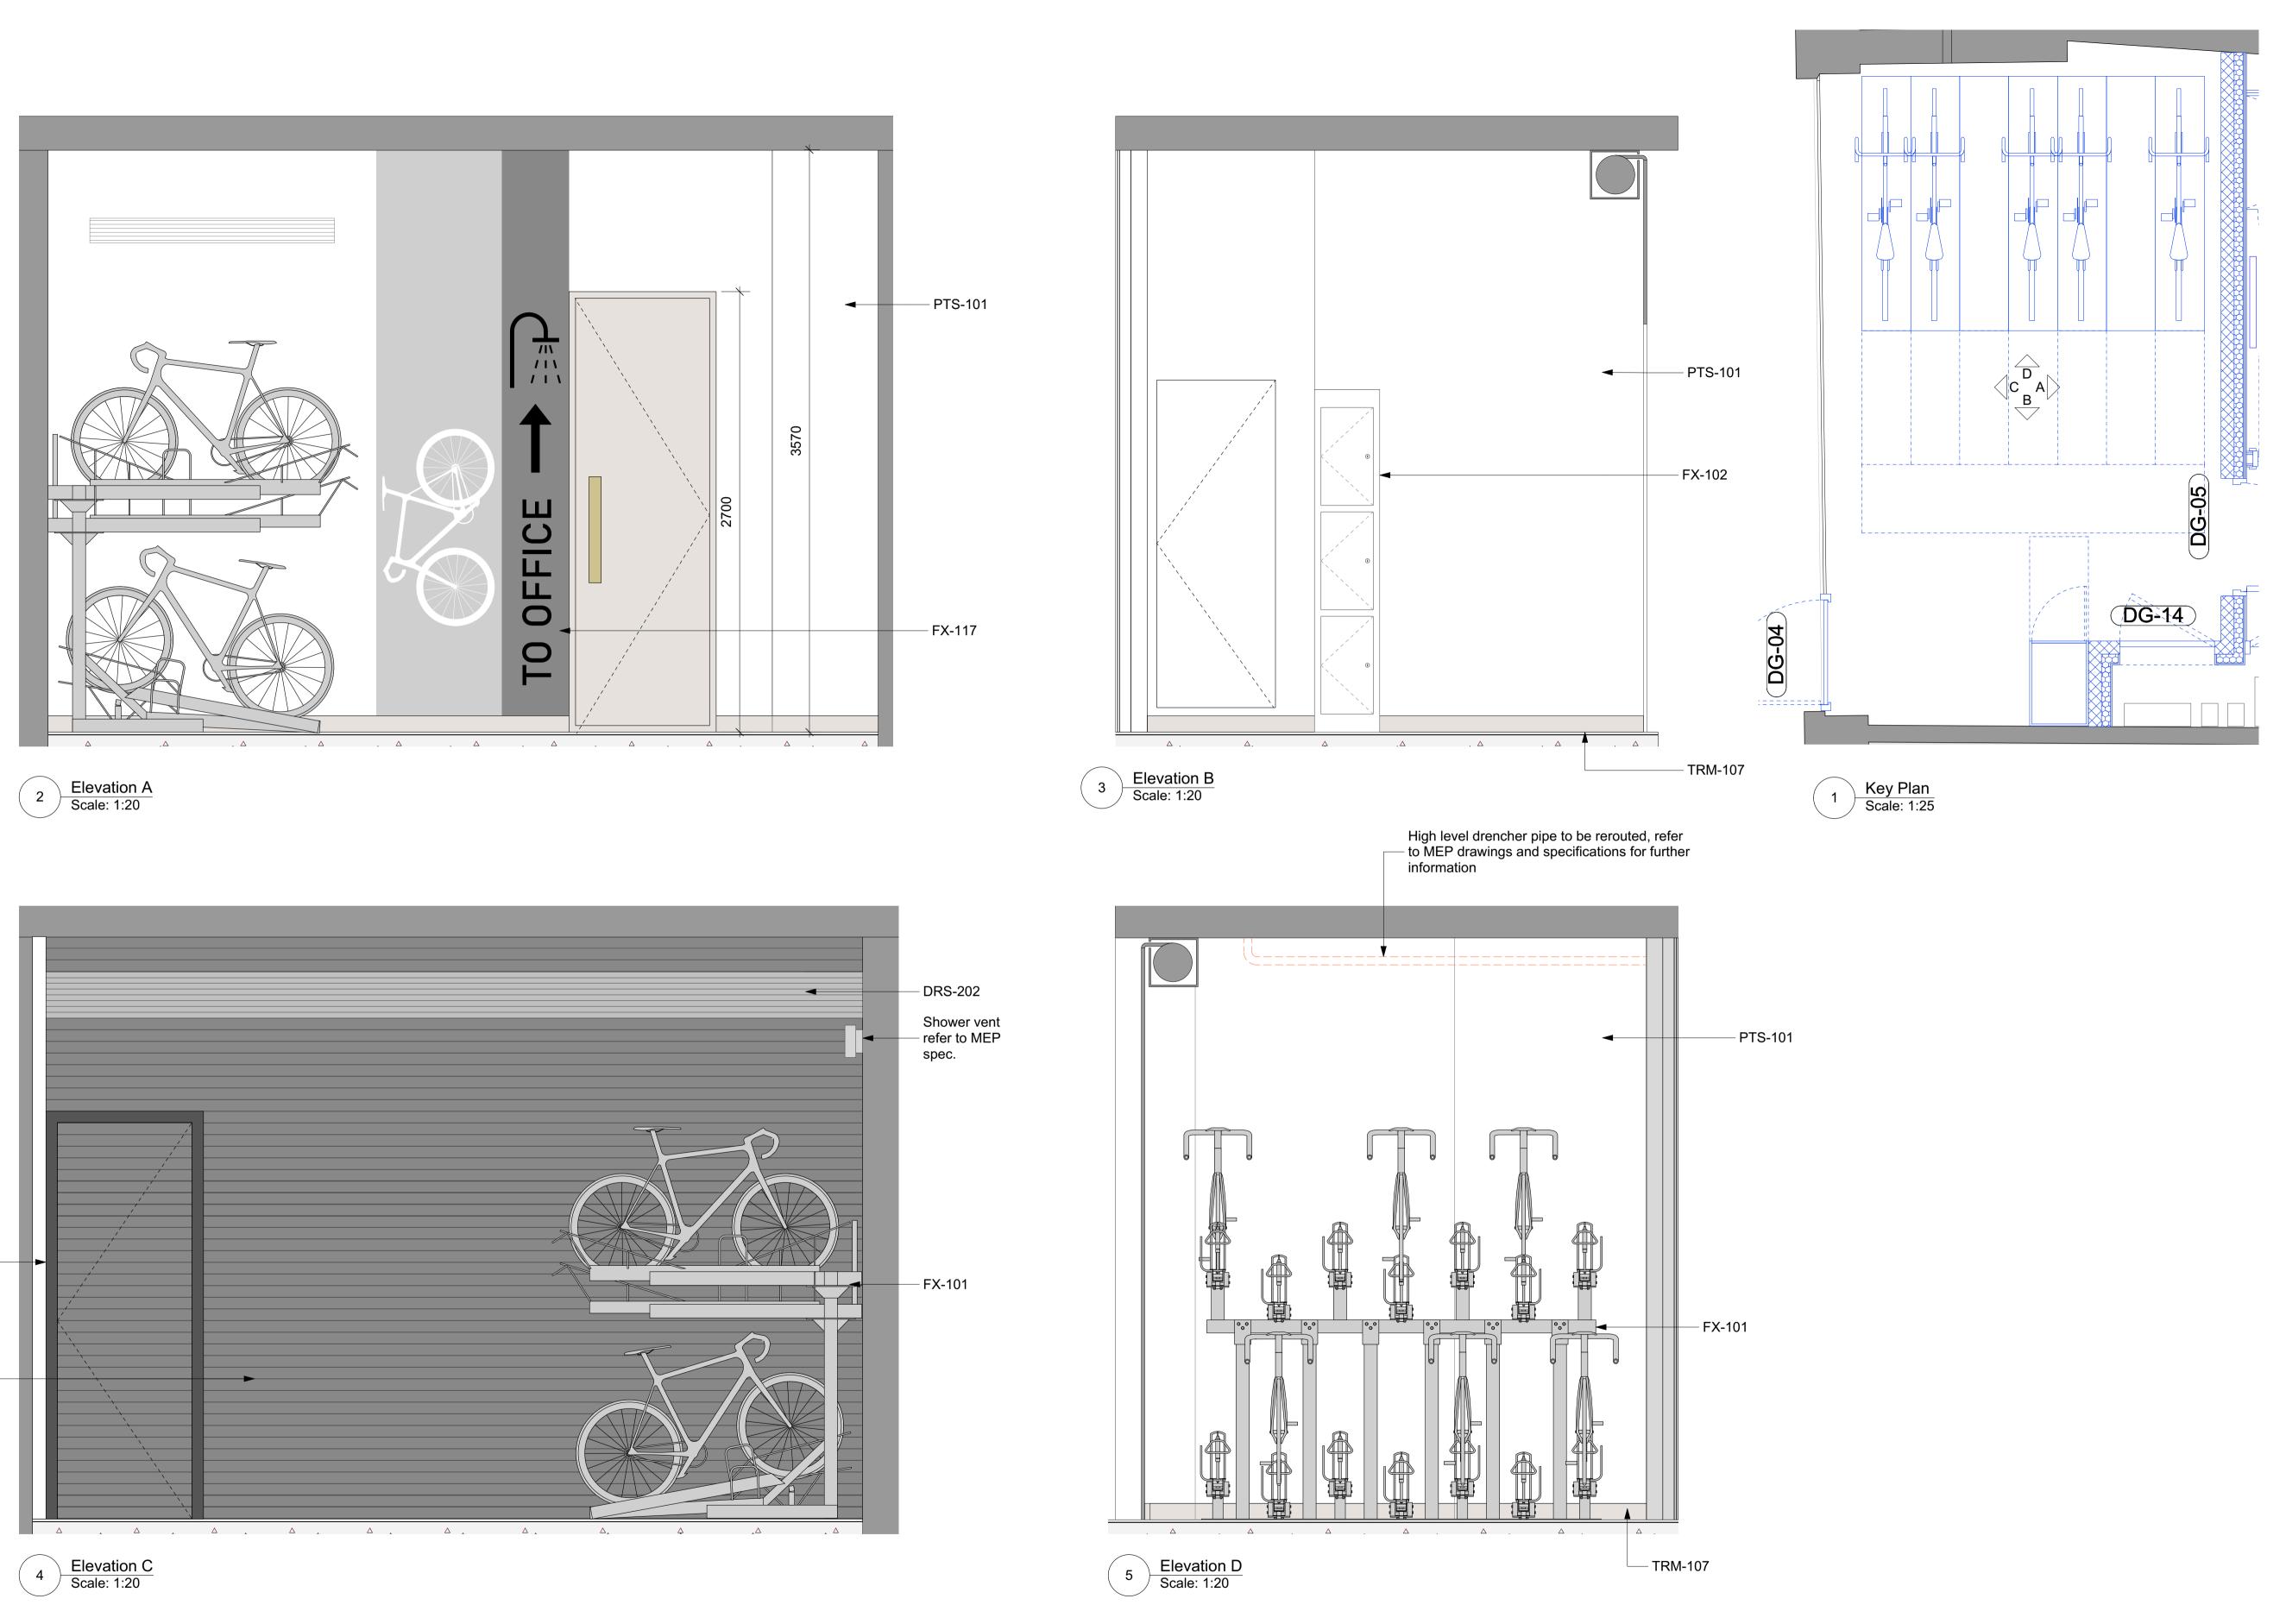

## <u>Notes</u>

| DR3-201. | existing roller shutter                                               |
|----------|-----------------------------------------------------------------------|
| DRS-202. | New perforated staves to be integrated within existing roller shutter |
| FX-101.  | Spec Code: N10/221 Two Tier Cycl Stands                               |
| FX-102.  | Spec Code: N10/222 3-Tier Folding<br>Bike Lockers                     |
| FX-117.  | Spec Code: N14/310 Adhesive viny wayfinding signage                   |
| PTS-101. | Spec Code: M60/110 Emulsion<br>Paint; Dulux Trade Diamond Matt        |
| TRM-107. | Spec Code: P20/150 100mm<br>Brushed SS skirting                       |
|          |                                                                       |