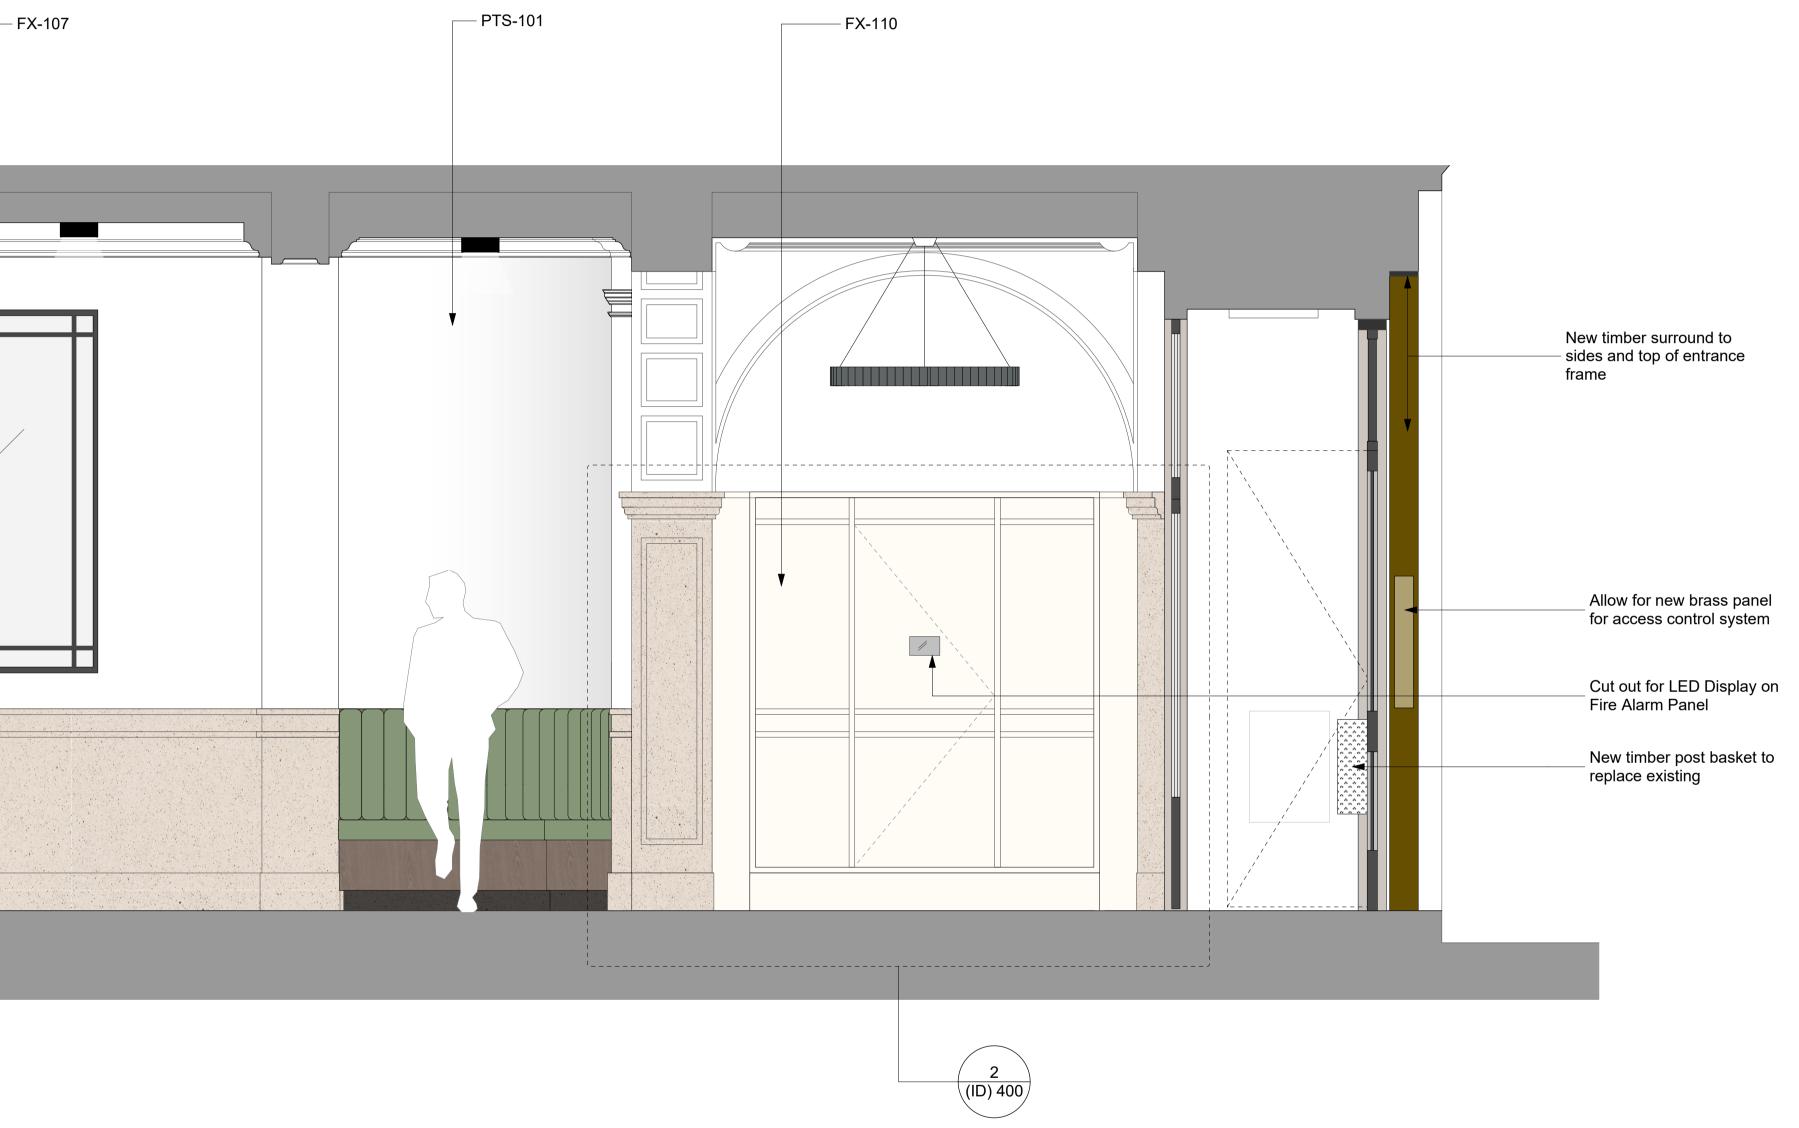

## <u>Notes</u>

FX-107. Spec Code:N10/275 Wall hung mirror with black decorative frame FX-110. Spec Code: K13/112 Painted timber panelling with decorative beading PTS-101. Spec Code: M60/110 Emulsion Paint; Dulux Trade Diamond Matt

1 Proposed Reception Section 1:20 @ A1

| Revision | Date       | Amendment           |
|----------|------------|---------------------|
| PL1      | 30/11/2023 | Issued for Planning |
|          |            |                     |
|          |            |                     |
|          |            |                     |
|          |            |                     |
|          |            |                     |
|          |            |                     |
|          |            |                     |
|          |            |                     |