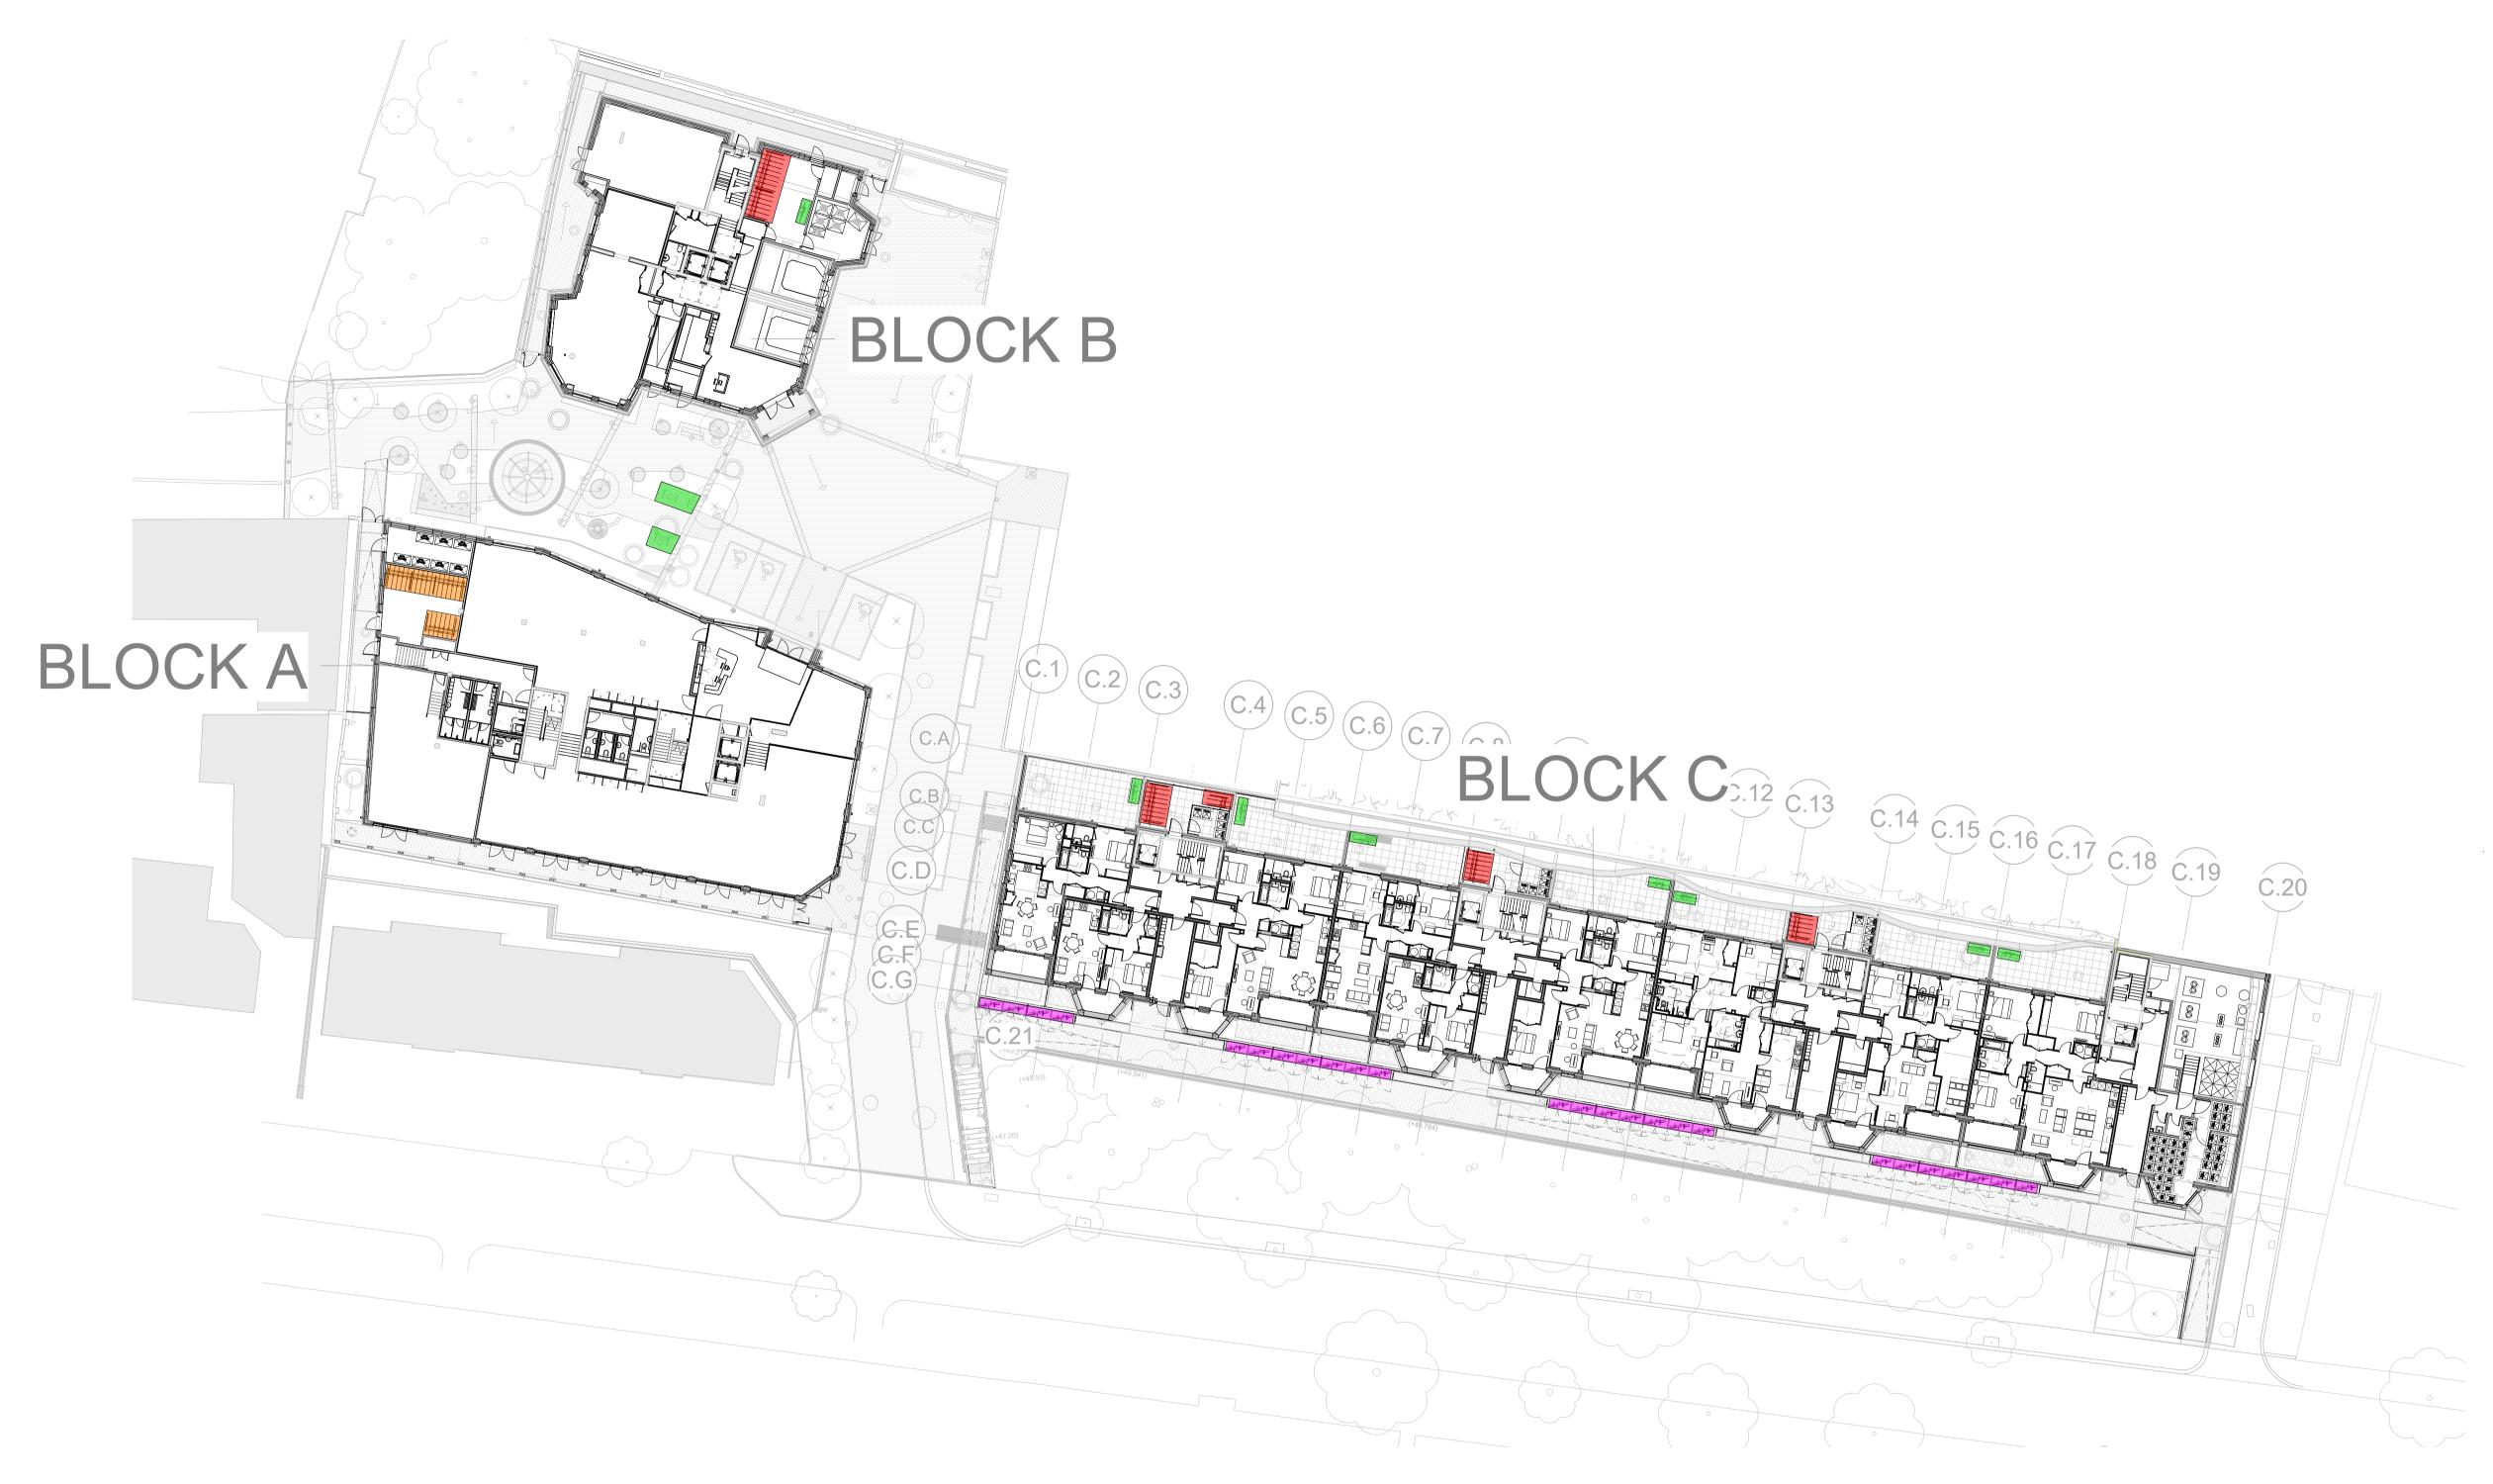

1 Liddel Bike Stores Location Scale 1:300

|         | Bikebox         | Sheffield<br>Bike Stand | Single Tier<br>Rack | 2 Tier Rack     | тот | ALS       | CONDITIONT 8<br>REQUIREMENT |
|---------|-----------------|-------------------------|---------------------|-----------------|-----|-----------|-----------------------------|
| BLOCK A |                 |                         | 21 cycle spaces     |                 | 2   | 11        | 21                          |
| BLOCK B |                 | 2 cycle spaces          |                     | 28 cycle spaces | 30  | 100       | 400                         |
| BLOCK C | 50 cycle spaces | 14 cycle spaces         |                     | 42 cycle spaces | 106 | 136       | 136                         |
|         |                 |                         |                     |                 |     | <u>57</u> | 157                         |

| _        | Sheffield<br>Bike Stand | TOTALS | CONDITIONT 8<br>REQUIREMENT |
|----------|-------------------------|--------|-----------------------------|
| VISITORS | 10 cycle spaces         | 10     | 10                          |

## BroadwayMalyan<sup>™</sup>

4 Pear Place London SE1 8BT

T: +44 (0)20 7261 4200 F: +44 (0)20 7261 4300 E: Lon@BroadwayMalyan.com

www.BroadwayMalyan.com

Sheffield Bike Stand

2 Tier Rack

Bikebox

Single Tier Rack