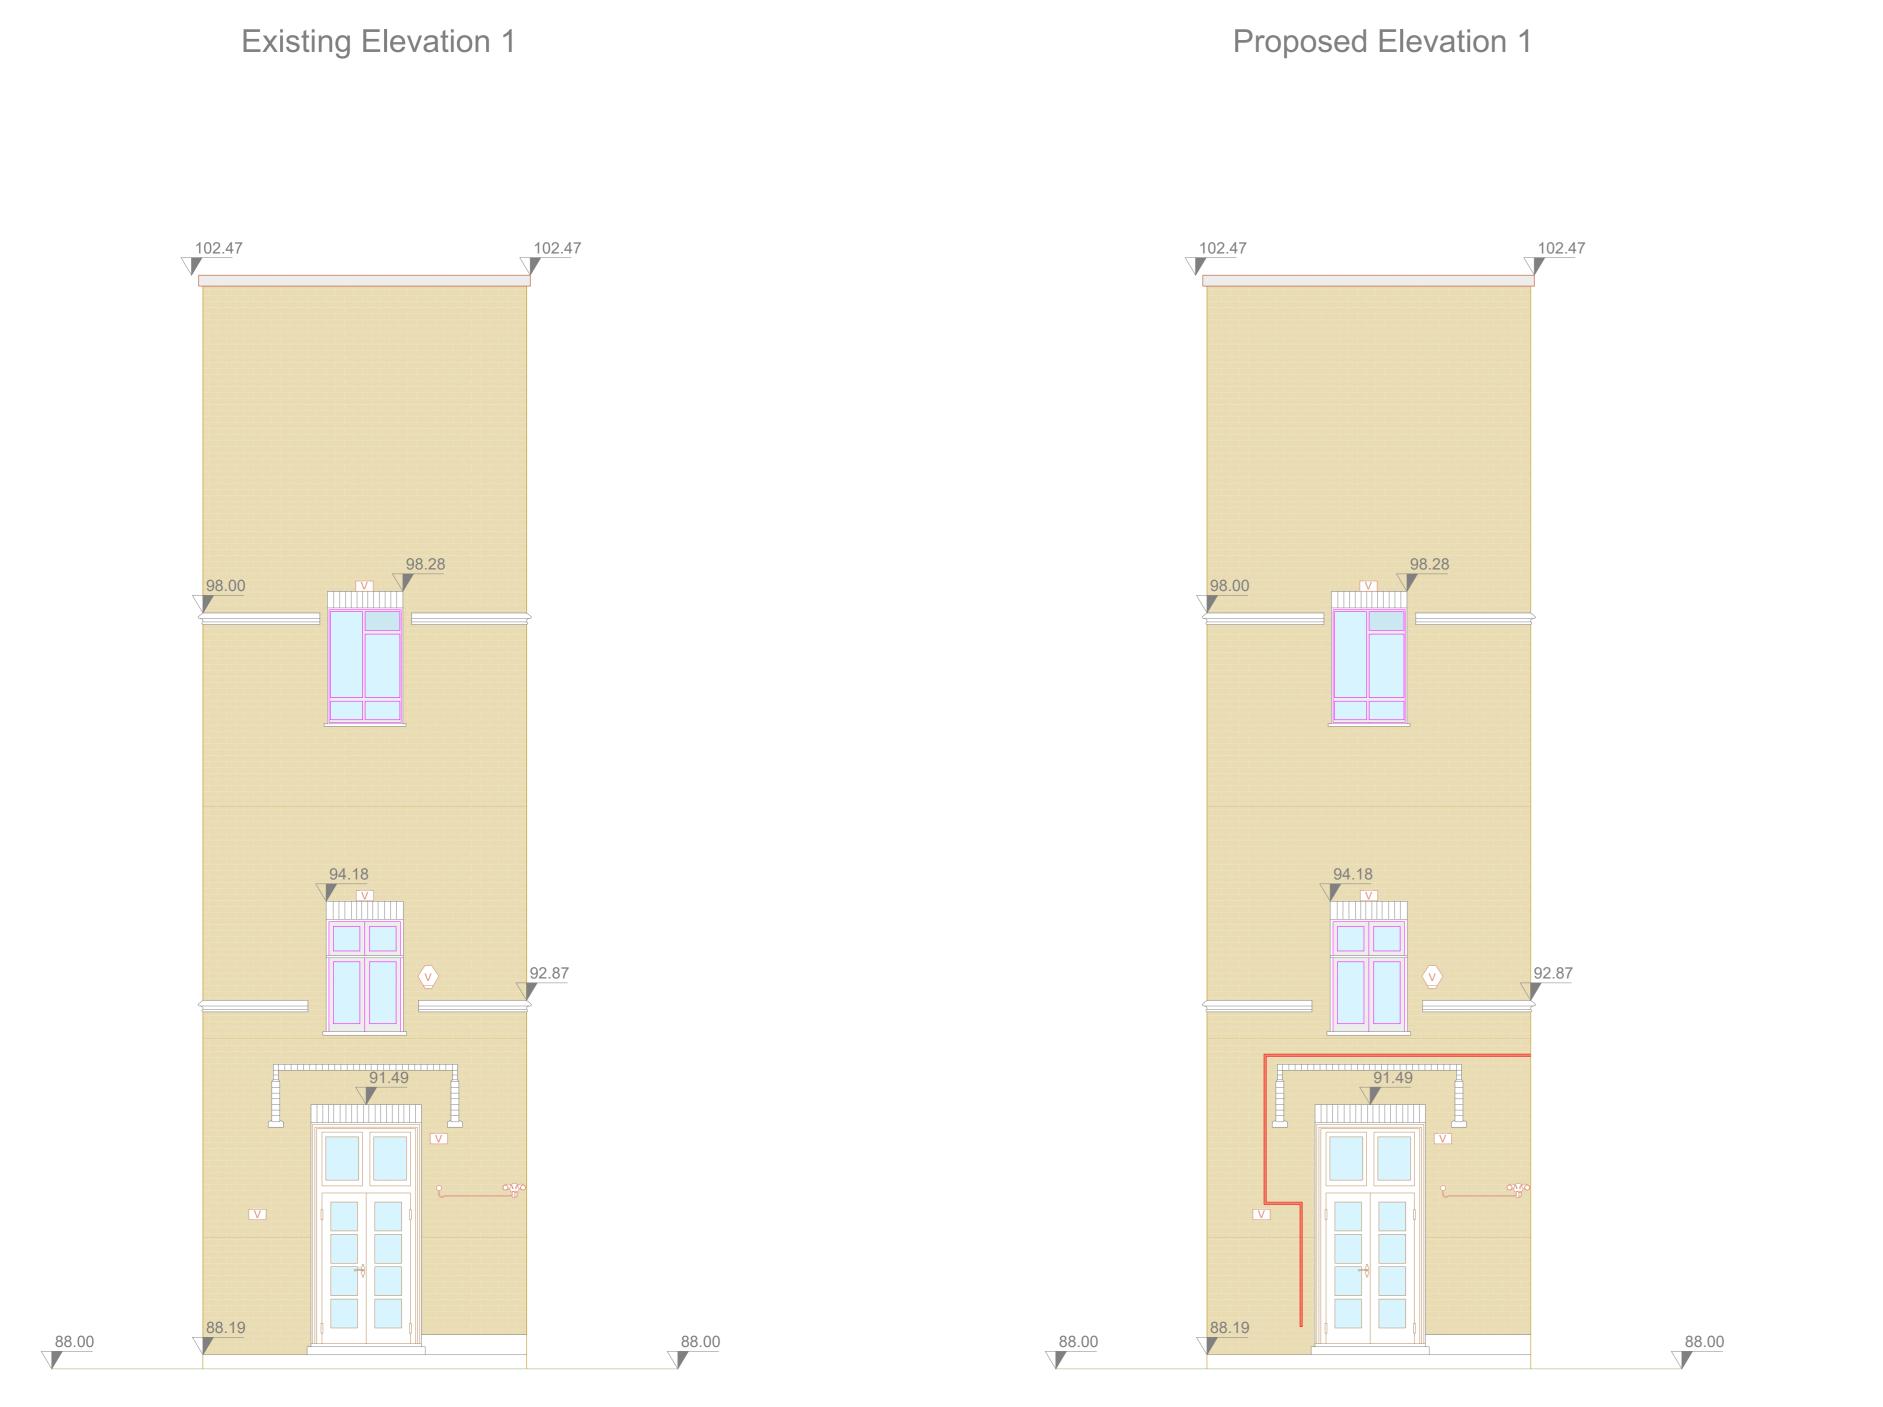

Existing Elevation 2

Proposed Elevation 2

Elevation Survey Key: LEVEL ABOVE OS DATUM

INDICATIVE ROOF TILES A ALARM INDICATIVE BRICK WORK LIGHT

PROPOSED GAS RISER MAIN/PIPEWORK Elevation Survey Notes:

1. Survey undertaken to accuracies stipulated as per band E within the RICS guidance note for Measured Surveys of Land, Buildings and Utilities, 3rd edition
2. Dalcour Maclaren have undertaken this survey as per the original instruction and accept no liability for any inaccuracy of the report/plan beyond these specified tolerances, scales or accuracies, or for any matters resulting from their use for purposes other than that stated in the instruction.
3. Survey data is contained to the area specified/provided, all reasonable efforts were made to obtain all data but obstructed areas or areas with no access were not surveyed and are highlighted on plans
4. All survey data is recorded to a local grid and arbitrary datum of 88m
5. Elevation details have been measured using Laser Scanning technology, only detail that can be captured from the Laser Scanner location at ground level is shown. Where indicated, detail will indicative
6. Dimensions should not be scaled. All dimensions should be checked on site before any works commence.

47 Netherhall Gardens, London, NW3 5RJ

Coords: N/A

EP - 47 Netherhall Gardens, London

Elevation Plan

Drawing No: 23007995\_PLN\_EL\_1.1

- 11.10.2023 First Issue 05.10.2023 Surveyed by & Date:

JM 1 of 1

Sheet Size: