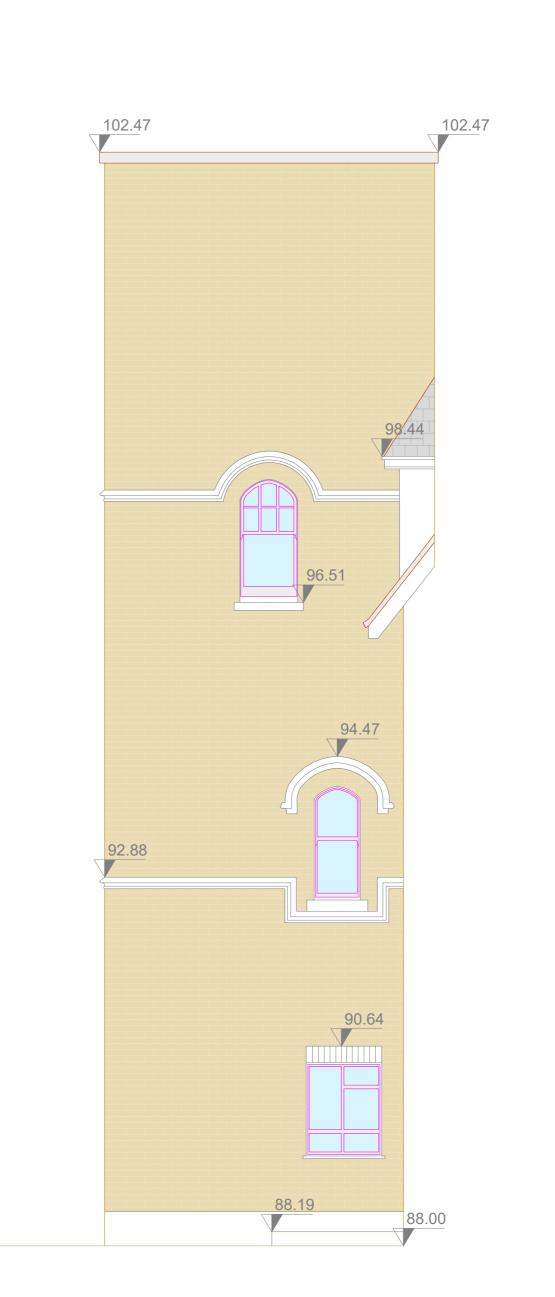

Existing Elevation 2

Proposed Elevation 2

Elevation Survey Key: LEVEL ABOVE OS DATUM

INDICATIVE ROOF TILES A ALARM INDICATIVE BRICK WORK LIGHT

PROPOSED GAS RISER MAIN/PIPEWORK Elevation Survey Notes:

1. Survey undertaken to accuracies stipulated as per band E within the RICS guidance note for Measured Surveys of Land, Buildings and Utilities, 3rd edition
2. Dalcour Maclaren have undertaken this survey as per the original instruction and accept no liability for any inaccuracy of the report/plan beyond these specified tolerances, scales or accuracies, or for any matters resulting from their use for purposes other than that stated in the instruction.
3. Survey data is contained to the area specified/provided, all reasonable efforts were made to obtain all data but obstructed areas or areas with no access were not surveyed and are highlighted on plans
4. All survey data is recorded to a local grid and arbitrary datum of 88m
5. Elevation details have been measured using Laser Scanning technology, only detail that can be captured from the Laser Scanner location at ground level is shown. Where indicated, detail will indicative
6. Dimensions should not be scaled. All dimensions should be checked on site before any works commence.

47 Netherhall Gardens, London, NW3 5RJ

Coords: N/A

EP - 47 Netherhall Gardens, London

Elevation Plan

Drawing No: 23007995\_PLN\_EL\_1.1

- 11.10.2023 First Issue 05.10.2023 Surveyed by & Date:

JM 1 of 1

Sheet Size: