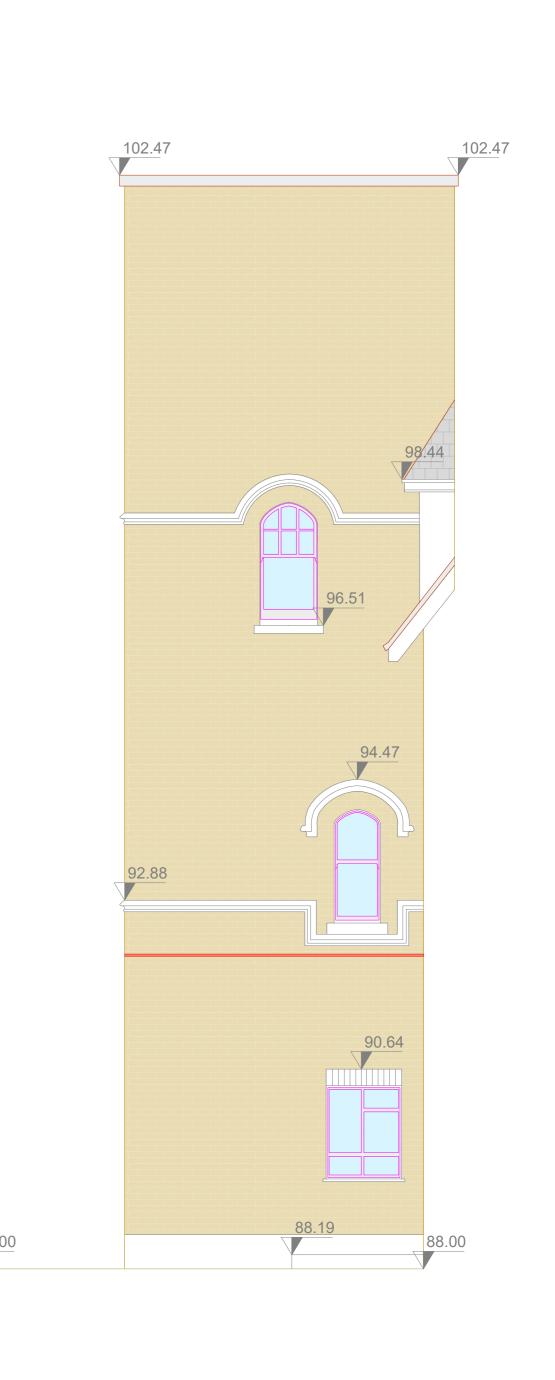

Existing Elevation 2

Proposed Elevation 2

Elevation Survey Key: LEVEL ABOVE OS DATUM

INDICATIVE ROOF TILES A ALARM INDICATIVE BRICK WORK LIGHT

PROPOSED GAS RISER MAIN/PIPEWORK Elevation Survey Notes:

1. Survey undertaken to accuracies stipulated as per band E within the RICS guidance note for Measured Surveys of Land, Buildings and Utilities, 3rd edition
2. Dalcour Maclaren have undertaken this survey as per the original instruction and accept no liability for any inaccuracy of the report/plan beyond these specified tolerances, scales or accuracies, or for any matters resulting from their use for purposes other than that stated in the instruction.
3. Survey data is contained to the area specified/provided, all reasonable efforts were made to obtain all data but obstructed areas or areas with no access were not surveyed and are highlighted on plans
4. All survey data is recorded to a local grid and arbitrary datum of 88m
5. Elevation details have been measured using Laser Scanning technology, only detail that can be captured from the Laser Scanner location at ground level is shown. Where indicated, detail will indicative
6. Dimensions should not be scaled. All dimensions should be checked on site before any works commence.

47 Netherhall Gardens, London, NW3 5RJ

Coords: N/A

EP - 47 Netherhall Gardens, London

Elevation Plan

Drawing No: 23007995\_PLN\_EL\_1.1

- 11.10.2023 First Issue 05.10.2023 Surveyed by & Date:

JM 1 of 1

Sheet Size: