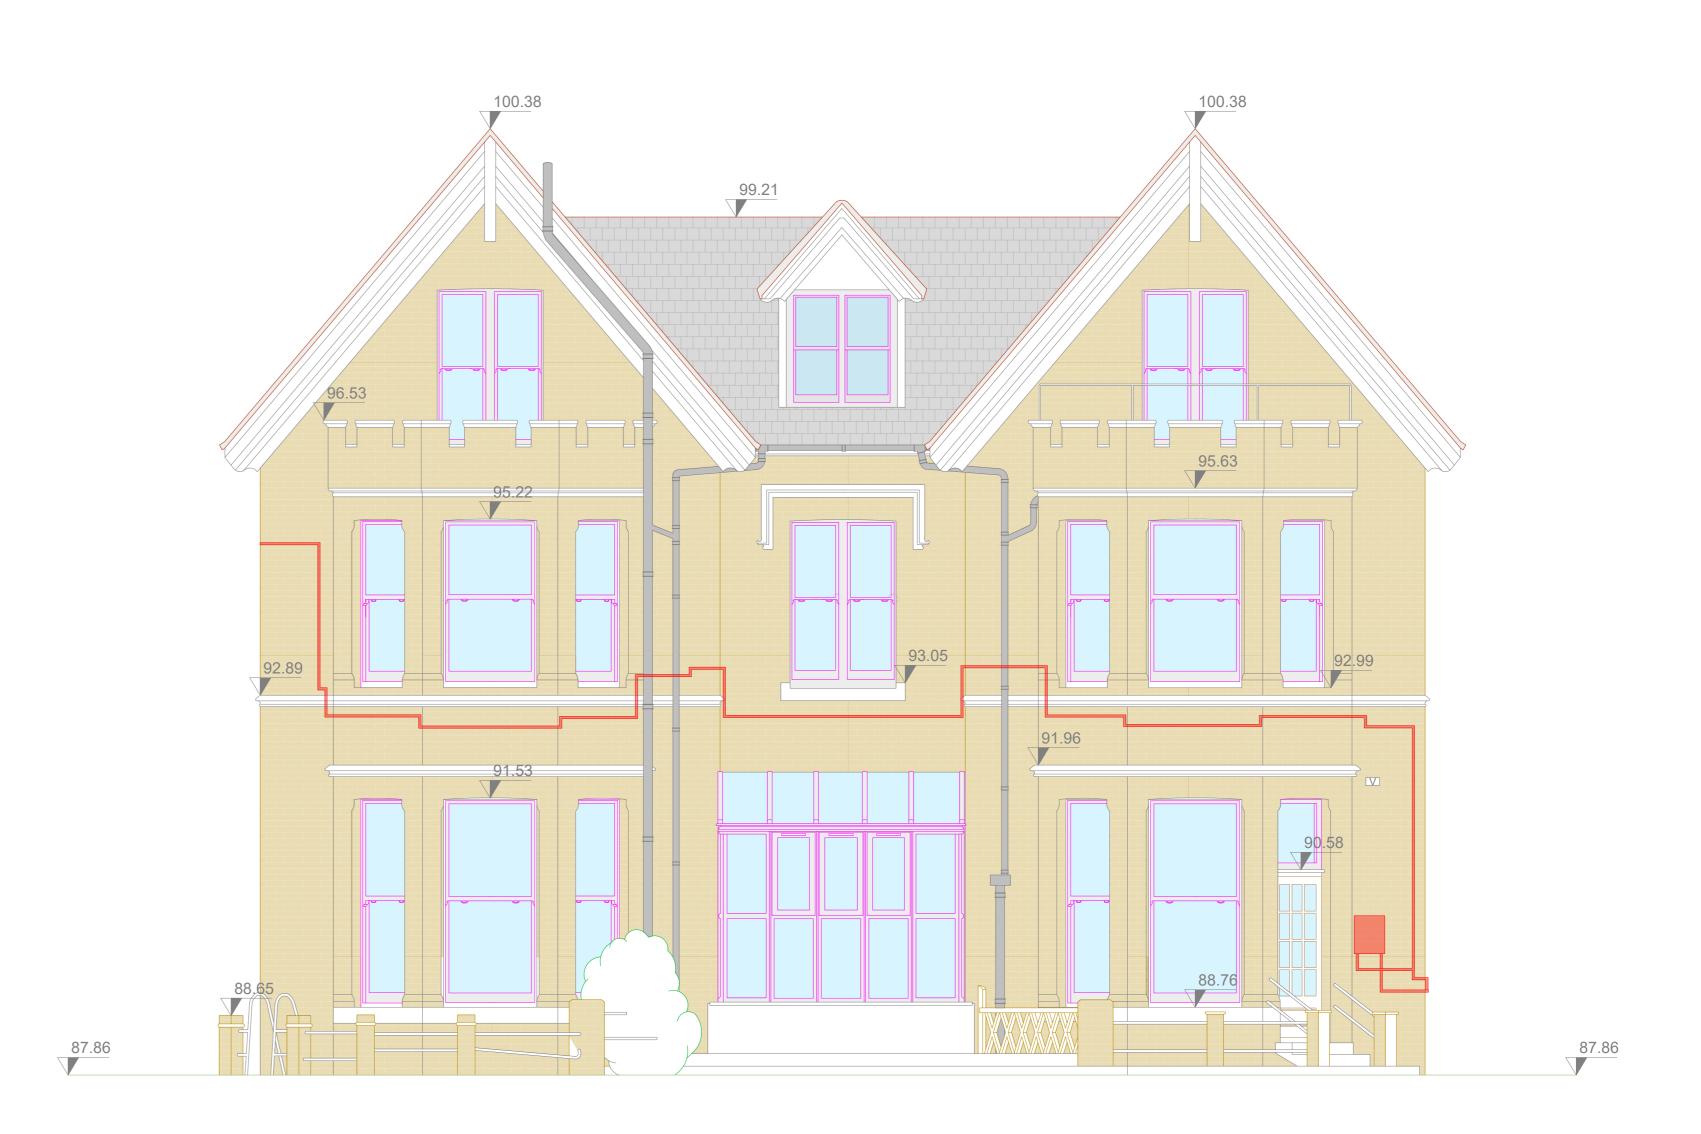

## Proposed Elevation 4

**Datum 84.00** 

Elevation Survey Key:

LEVEL ABOVE OS DATUM INDICATIVE ROOF TILES A ALARM INDICATIVE BRICK WORK LIGHT LB LETTER BOX INDICATIVE CLADDING

MB METER BOX

PROPOSED GAS RISER MAIN/PIPEWORK

Elevation Survey Notes:

1. Survey undertaken to accuracies stipulated as per band E within the RICS guidance note for Measured Surveys of Land, Buildings and Utilities, 3rd edition
2. Dalcour Maclaren have undertaken this survey as per the original instruction and accept no liability for any inaccuracy of the report/plan beyond these specified tolerances, scales or accuracies, or for any matters resulting from their use for purposes other than that stated in the instruction.
3. Survey data is contained to the area specified/provided, all reasonable efforts were made to obtain all data but obstructed areas or areas with no access were not surveyed and are highlighted on plans
4. All survey data is recorded to a local grid and arbitrary datum of 88m
5. Elevation details have been measured using Laser Scanning technology, only detail that can be captured from the Laser Scanner location at ground level is shown. Where indicated, detail will indicative
6. Dimensions should not be scaled. All dimensions should be checked on site before any works commence.