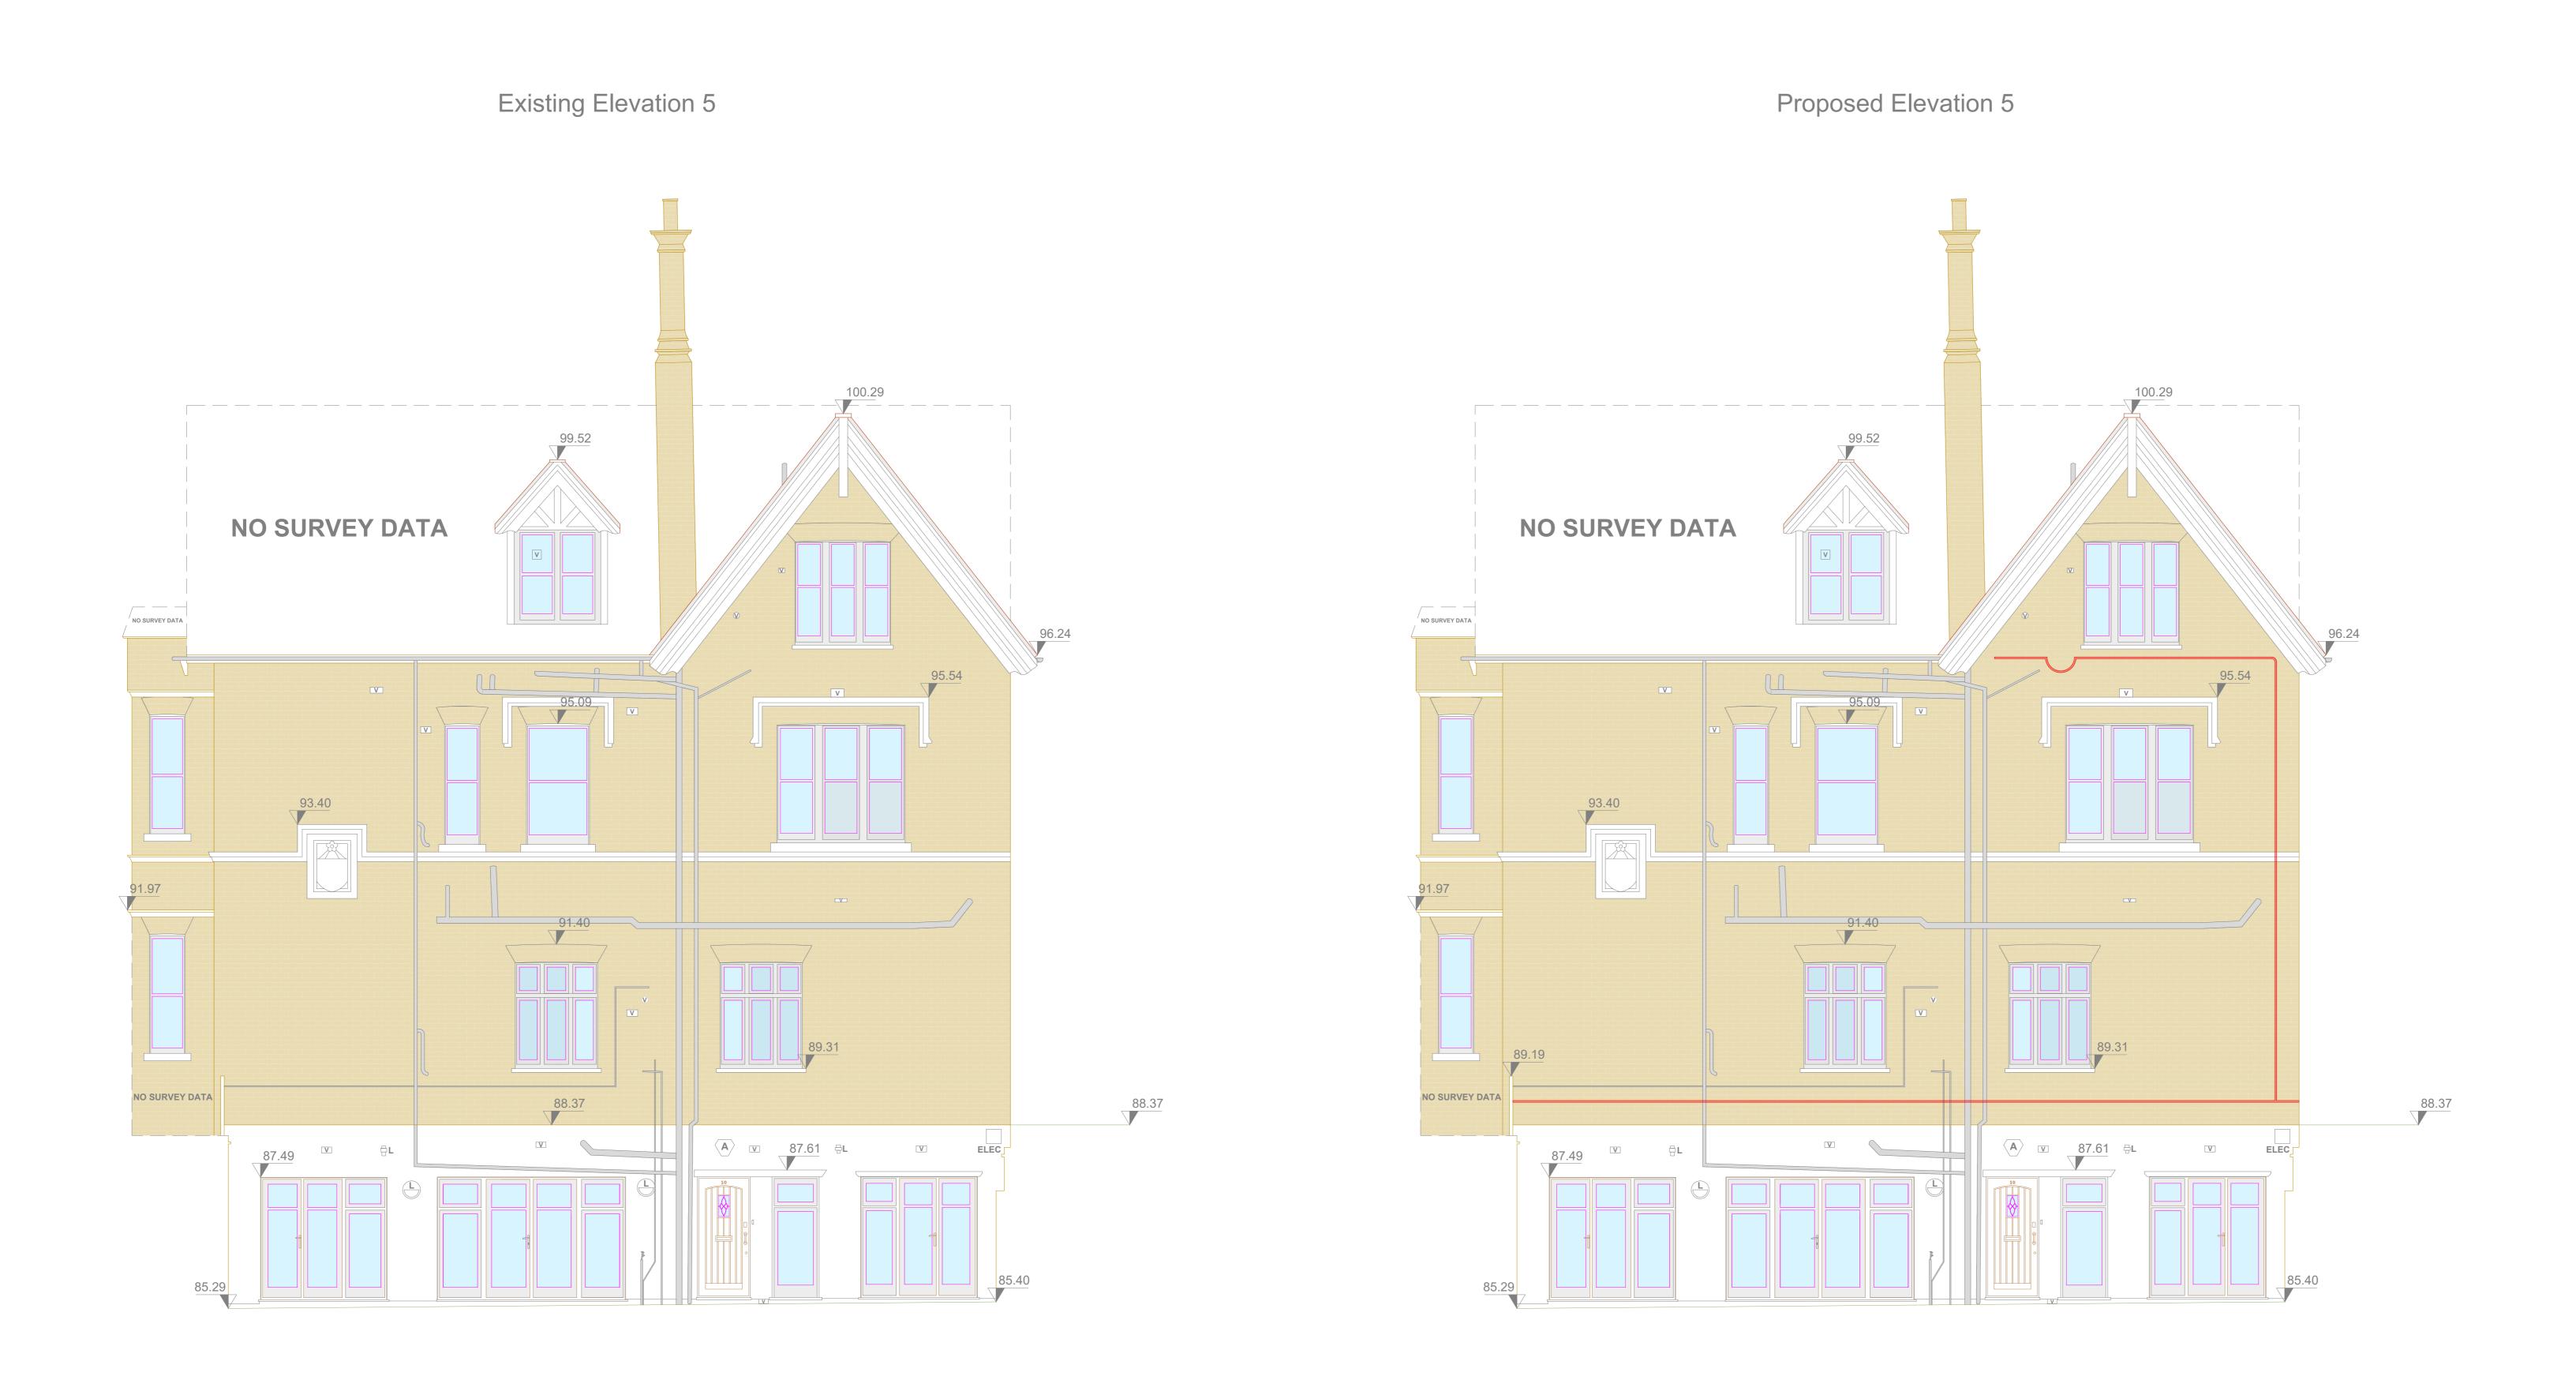

**Datum 84.00** 

Elevation Survey Key:

LEVEL ABOVE OS DATUM INDICATIVE ROOF TILES A ALARM INDICATIVE BRICK WORK LIGHT INDICATIVE CLADDING

PROPOSED GAS RISER MAIN/PIPEWORK

Elevation Survey Notes: Survey undertaken to accuracies stipulated as per band E within the RICS guidance note for Measured Surveys of Land, Buildings and Utilities, 3rd edition
 Dalcour Maclaren have undertaken this survey as per the original instruction and accept no liability for any inaccuracy of the report/plan beyond these specified tolerances, scales or accuracies, or for any matters resulting from their use for purposes other than that stated in the instruction.

surveyed and are highlighted on plans

4. All survey data is recorded to a local grid and arbitrary datum of 88m

5. Elevation details have been measured using Laser Scanning technology, only detail that can be captured from the Laser Scanner location at ground level is shown.

Where indicated, detail will indicative

6. Dimensions should not be scaled. All dimensions should be checked on site before

6. Dimensions should not be scaled. All dimensions should be checked on site before any works commence.

to other parties without prior agreement of Dalcour Maclaren.

Cadent Gas

Datum 84.00

47 Netherhall Gardens, London, NW3 5RJ

Coords: N/A

EP - 47 Netherhall Gardens, London

Elevation Plan

Drawing No: 23007995\_PLN\_EL\_1.4\_A