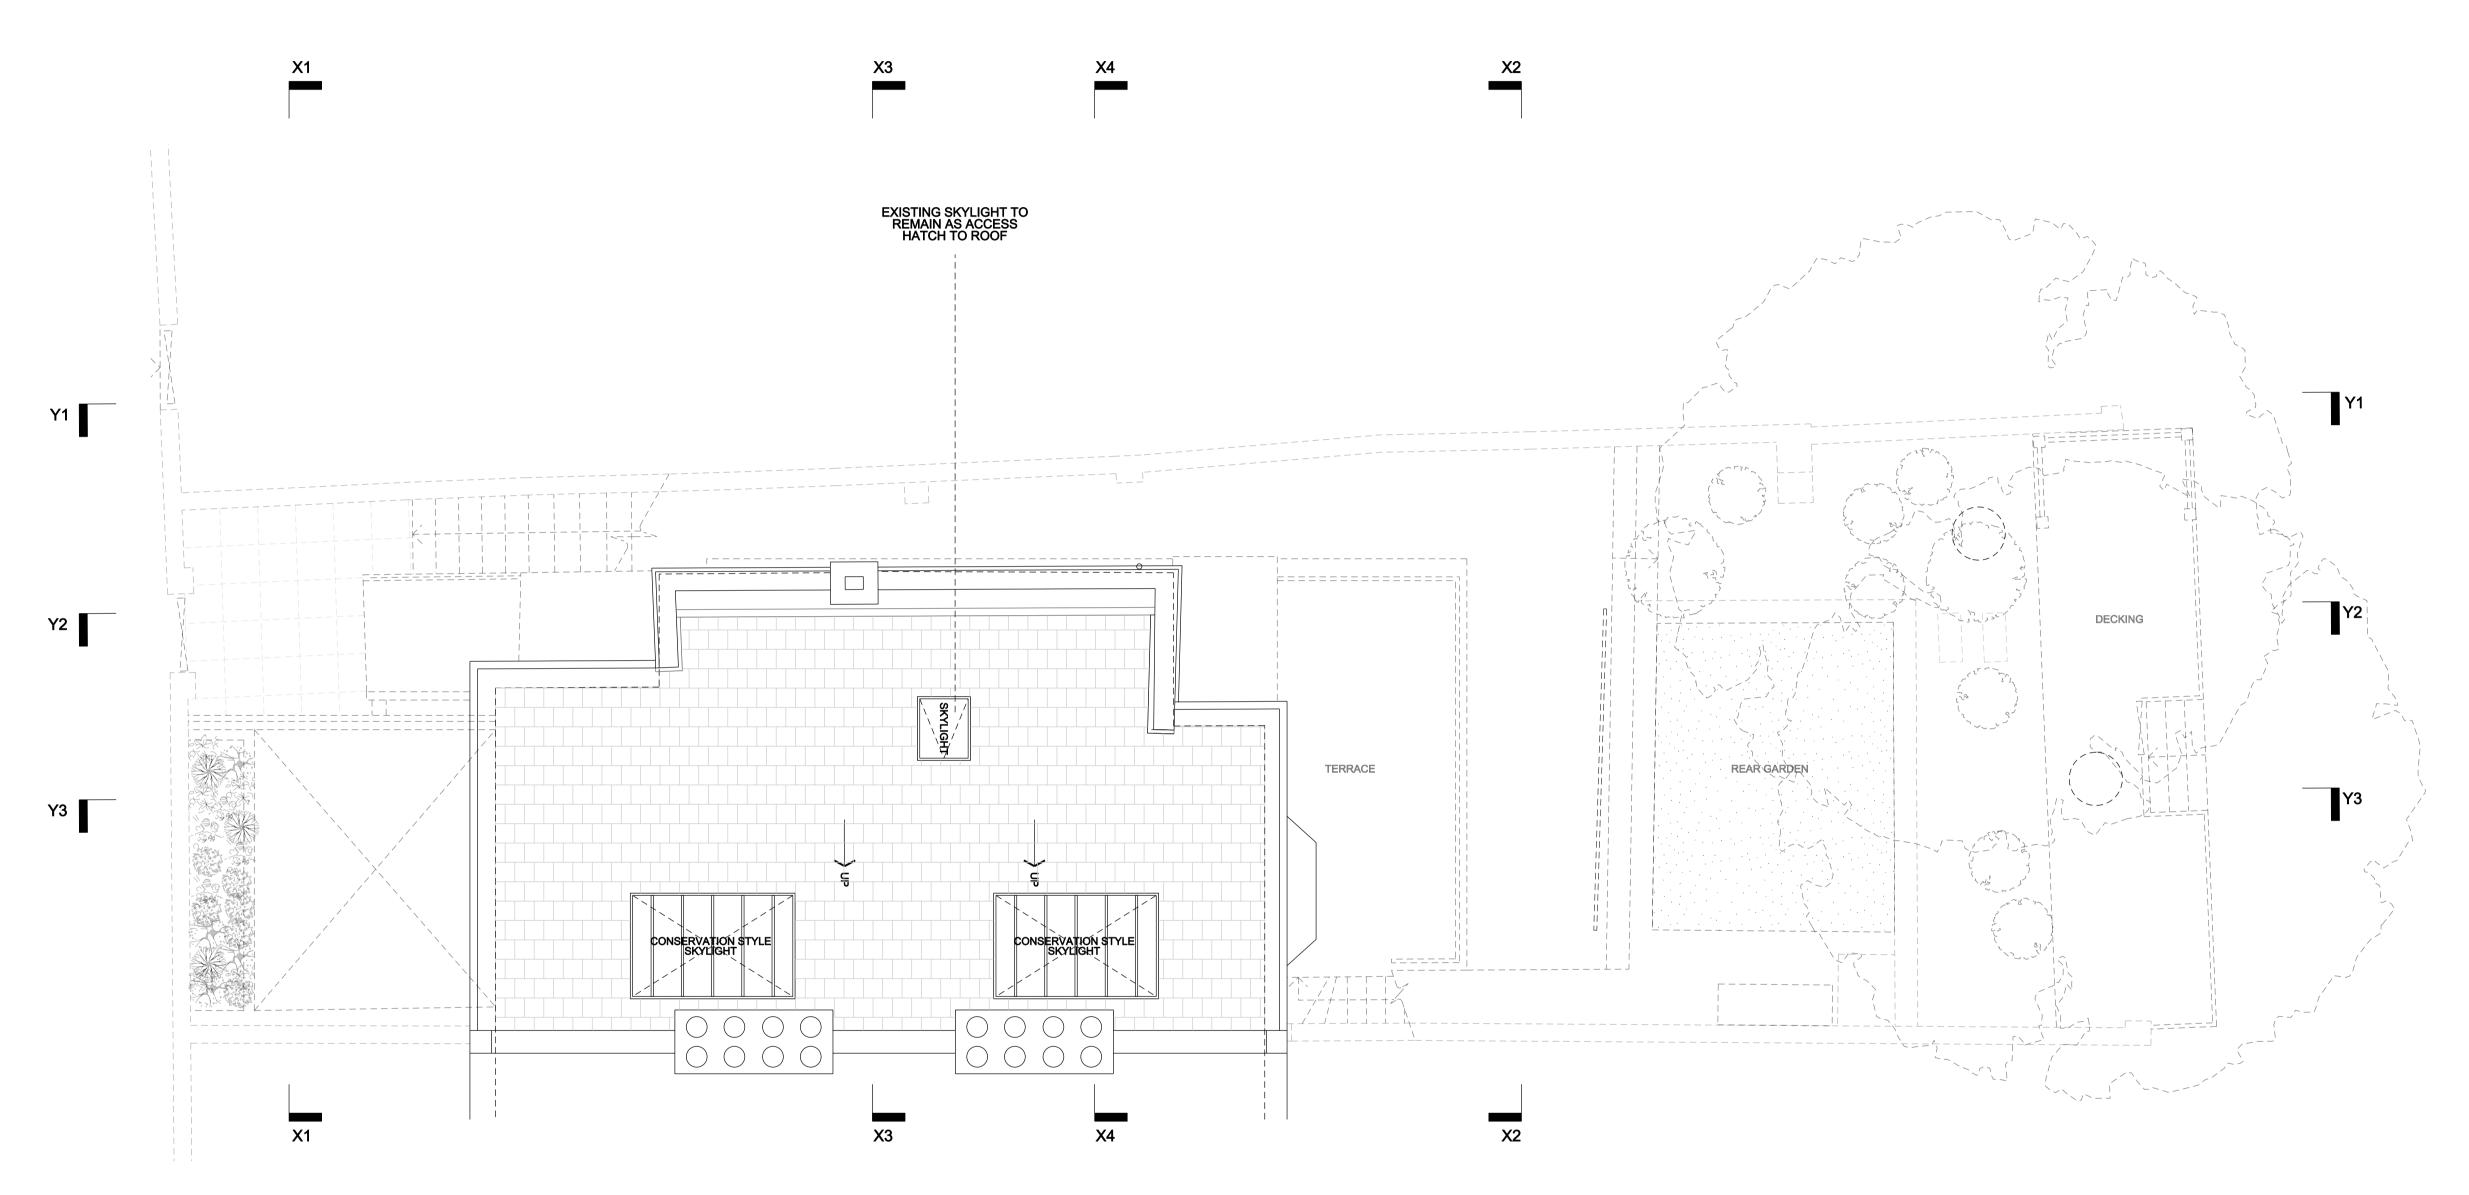

PROPOSED ROOF PLAN

0 000000

General Notes:
Unless indicated in status, this drawing is for information only. Any discrepencies found between this drawing and other documents should be referred immediately to the consultants. The Contractor to advise on all details and ensure stability and strength of construction. The Contractor to provide setting out drawings for approval prior to construction. The Contractor to check all dimensions on site and relate to these drawings. The Contractor to report any discrepancies to Designers prior to construction. All services to Local Authorities, BCO and Environmental Health regulations and to Service Engineer's details. All structure to Structural Engineer's details and Local Authority and BCO regulations. All construction and materials to comply with currents Building and Fire Regulations. Drawings should be removed from currency immediately a revised version is issued.

10 ST MARK'S CRESCENT NW1 7TS

Drawn By 13.11.23 1:50 @ A1 OC

Drawing Title

PROPOSED ROOF PLAN

Drawing No.

149\_306\_P3