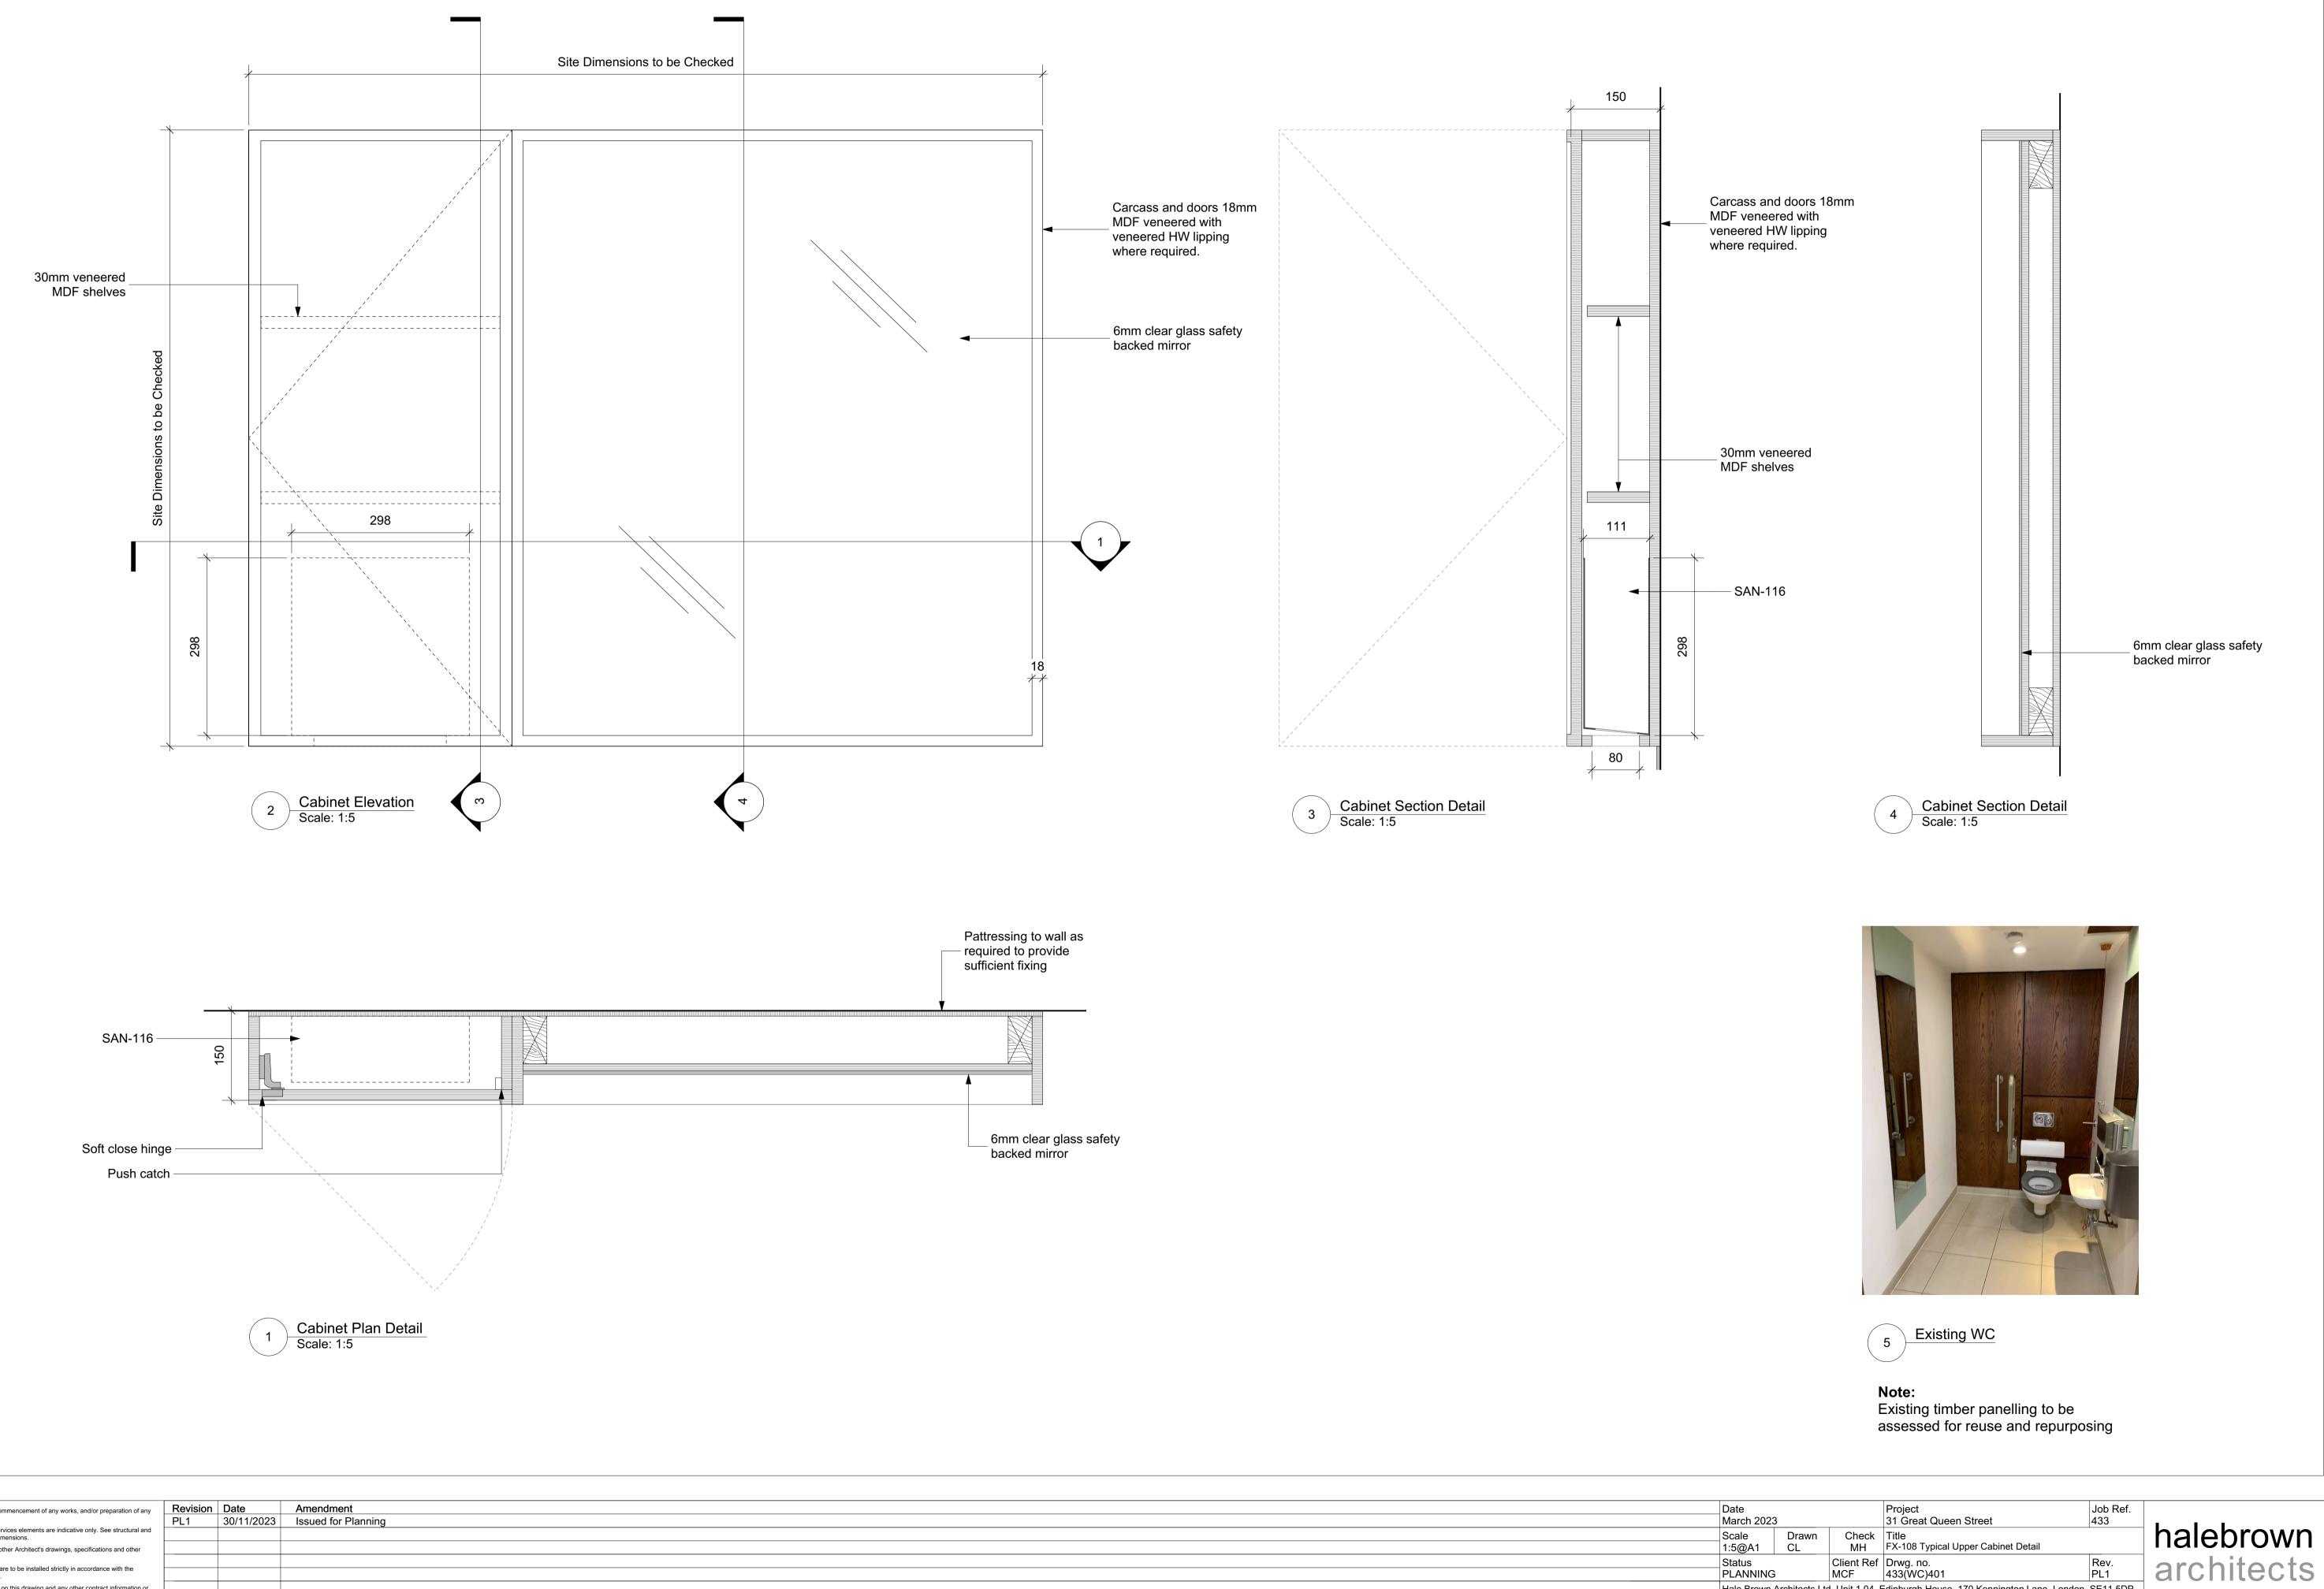

## PLANNING

<u>Notes</u> SAN-116.Spec Code: N13/438 Paper towel dispenser

| All dimensions to be checked on site prior to commencement of any works, and/or preparation of any shop drawings.                                                                                | Revision | Date       | Amendment           |
|--------------------------------------------------------------------------------------------------------------------------------------------------------------------------------------------------|----------|------------|---------------------|
|                                                                                                                                                                                                  | PL1      | 30/11/2023 | Issued for Planning |
| Sizes of and dimensions to any structural or services elements are indicative only. See structural and<br>service engineers drawings for actual sizes / dimensions.                              |          |            |                     |
| This drawing to be read in conjunction with all other Architect's drawings, specifications and other Consultants' information.                                                                   |          |            |                     |
|                                                                                                                                                                                                  |          |            |                     |
| All proprietary systems shown on this drawing are to be installed strictly in accordance with the<br>Manufacturers/Suppliers recommended details.                                                |          |            |                     |
| Any discrepancies between information shown on this drawing and any other contract information or<br>manufacturers/suppliers recommendations is to be brought to the attention of the Architect. |          |            |                     |
|                                                                                                                                                                                                  |          |            |                     |