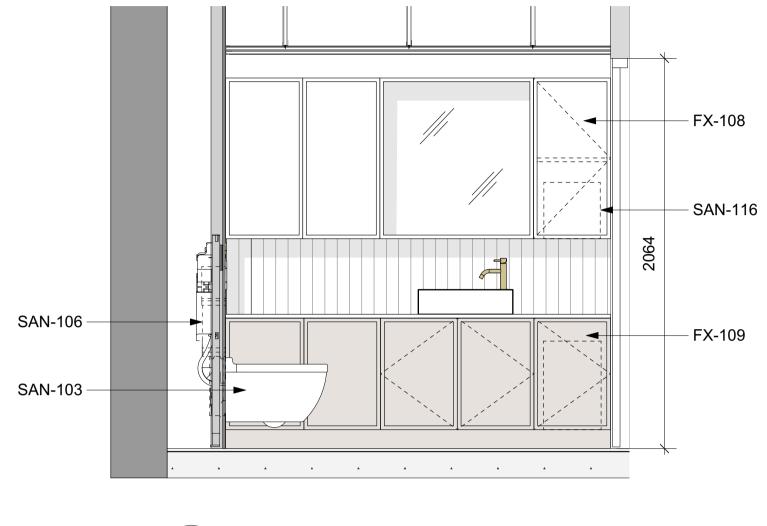

## <u>Notes</u>

FX-108. Spec Code: N10/145 High level, wall mounted shelving unit with concealed paper towel dispenser. Veneered hinge door(s) on concealed hinges with push catch release. Veneered internal carcass with 2 x shelves with setback mirrored within veneered timber frame.

FX-109. Spec Code: N10/146 Low level vanity unit. Lacquered MDF doors. Internal melamine carcass and pull out bin liner. Colour; TBC. Solid surface worktop with cut-out for access to concealed bin. Brushed brass bin ring insert. Finish; TBC

SAN-101.Spec Code: N13/336 Deck mounted monobloc mixer

SAN-102.Spec Code: N13/336 Basin: To be counter mounted in standard WC's/Shower rooms and wall mounted in accessible WC's/Shower rooms

SAN-103.Spec Code: N13/300 WC: Compact wall mounted toilet with seat and soft closing lid

SAN-106.Spec Code: N13/300 & 301
Concealed cistern and wall hung
frame

SAN-107.Spec Code: N13/300 & 301 Flush plate

SAN-108.Spec Code: N13/462 Wall mounted Toilet Roll Holder

SAN-109.Spec Code: N13/429 Wall mounted Toilet Brush Holder

SAN-116.Spec Code: N13/438 Paper towel dispenser

3 Elevation B Scale: 1:20

1 Plan Scale: 1:25

| All dimensions to be checked on site prior to commencement of any works, and/or preparation of any shop drawings.                                                                                                                                                                                                                                                                                                                                                             | Revision Date Amendment            | Date Project Job Ref.                                                                                                    |
|-------------------------------------------------------------------------------------------------------------------------------------------------------------------------------------------------------------------------------------------------------------------------------------------------------------------------------------------------------------------------------------------------------------------------------------------------------------------------------|------------------------------------|--------------------------------------------------------------------------------------------------------------------------|
| Sizes of and dimensions to any structural or services elements are indicative only. See structural and                                                                                                                                                                                                                                                                                                                                                                        | PL1 30/11/2023 Issued for Planning | March 2023 31 Great Queen Street 433 Scale Drawn Check Title                                                             |
| This drawing to be read in conjunction with all other Architect's drawings, specifications and other Consultants' information.  All proprietary systems shown on this drawing are to be installed strictly in accordance with the Manufacturers/Suppliers recommended details.  Any discrepancies between information shown on this drawing and any other contract information or manufacturers/suppliers recommendations is to be brought to the attention of the Architect. |                                    | 1:20@A1 CL MH Fourth Floor Elevations WC 02 (31)                                                                         |
|                                                                                                                                                                                                                                                                                                                                                                                                                                                                               |                                    | Status Client Ref Drwg. no. Rev.                                                                                         |
|                                                                                                                                                                                                                                                                                                                                                                                                                                                                               |                                    | PLANNING MCF 433(WC)218 PL1  Hale Brown Architects Ltd. Unit 1.04 Edinburgh House, 170 Kennington Lane, London, SE11 5DP |
|                                                                                                                                                                                                                                                                                                                                                                                                                                                                               |                                    | T: 020 3735 7442 E: mail@halebrown.com W: www.halebrown.com                                                              |