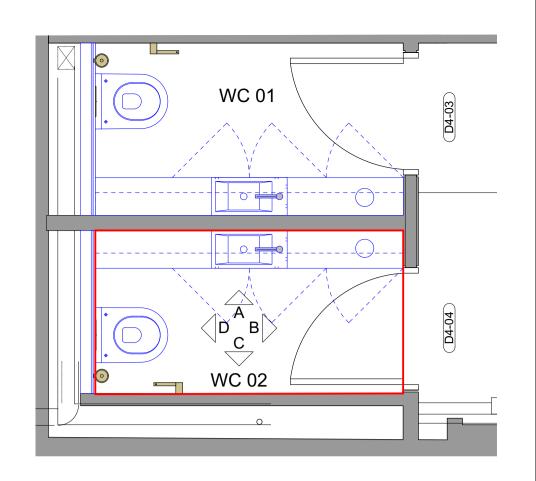

SAN-116.Spec Code: N13/438 Paper towel dispenser

3 Elevation B Scale: 1:20

1 Plan Scale: 1:25

| All dimensions to be checked on site prior to commencement of any works, and/or preparation of any shop drawings.                                                                                                                                                                                                                                                                                                                                                             | Revision Date Amendment            | Date Project Job Ref.                                                                                                    |
|-------------------------------------------------------------------------------------------------------------------------------------------------------------------------------------------------------------------------------------------------------------------------------------------------------------------------------------------------------------------------------------------------------------------------------------------------------------------------------|------------------------------------|--------------------------------------------------------------------------------------------------------------------------|
| Sizes of and dimensions to any structural or services elements are indicative only. See structural and                                                                                                                                                                                                                                                                                                                                                                        | PL1 30/11/2023 Issued for Planning | March 2023 31 Great Queen Street 433 Scale Drawn Check Title                                                             |
| This drawing to be read in conjunction with all other Architect's drawings, specifications and other Consultants' information.  All proprietary systems shown on this drawing are to be installed strictly in accordance with the Manufacturers/Suppliers recommended details.  Any discrepancies between information shown on this drawing and any other contract information or manufacturers/suppliers recommendations is to be brought to the attention of the Architect. |                                    | 1:20@A1 CL MH Fourth Floor Elevations WC 02 (31)                                                                         |
|                                                                                                                                                                                                                                                                                                                                                                                                                                                                               |                                    | Status Client Ref Drwg. no. Rev.                                                                                         |
|                                                                                                                                                                                                                                                                                                                                                                                                                                                                               |                                    | PLANNING MCF 433(WC)218 PL1  Hale Brown Architects Ltd. Unit 1.04 Edinburgh House, 170 Kennington Lane, London, SE11 5DP |
|                                                                                                                                                                                                                                                                                                                                                                                                                                                                               |                                    | T: 020 3735 7442 E: mail@halebrown.com W: www.halebrown.com                                                              |