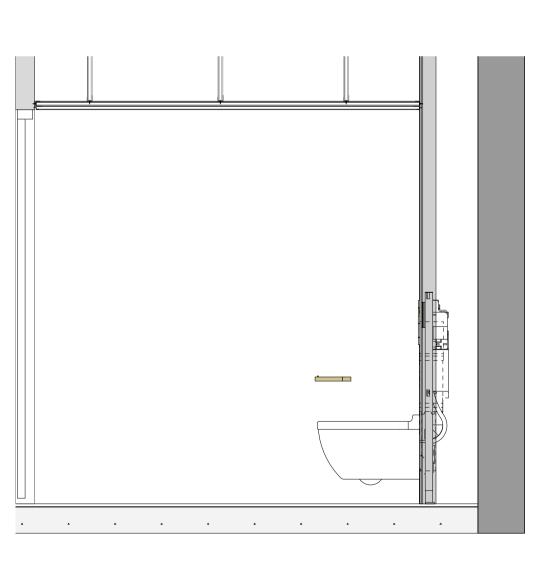

SAN-101.Spec Code: N13/336 Deck mounted monobloc mixer

SAN-102.Spec Code: N13/336 Basin: To be counter mounted in standard WC's/Shower rooms and wall mounted in accessible WC's/Shower rooms

SAN-103.Spec Code: N13/300 WC: Compact wall mounted toilet with seat and soft closing lid

SAN-106.Spec Code: N13/300 & 301
Concealed cistern and wall hung
frame

SAN-107.Spec Code: N13/300 & 301 Flush plate

SAN-108.Spec Code: N13/462 Wall mounted Toilet Roll Holder

SAN-109.Spec Code: N13/429 Wall mounted Toilet Brush Holder

SAN-116.Spec Code: N13/438 Paper towel dispenser

3 Elevation B Scale: 1:20

1 Plan Scale: 1:25

| All dimensions to be checked on site prior to commencement of any works, and/or preparation of any shop drawings.                                                                                                                                                                                                                                                                                                                                                             | Revision Date Amendment            | Date Project Job Ref.                                                                                                    |
|-------------------------------------------------------------------------------------------------------------------------------------------------------------------------------------------------------------------------------------------------------------------------------------------------------------------------------------------------------------------------------------------------------------------------------------------------------------------------------|------------------------------------|--------------------------------------------------------------------------------------------------------------------------|
| Sizes of and dimensions to any structural or services elements are indicative only. See structural and                                                                                                                                                                                                                                                                                                                                                                        | PL1 30/11/2023 Issued for Planning | March 2023 31 Great Queen Street 433 Scale Drawn Check Title                                                             |
| This drawing to be read in conjunction with all other Architect's drawings, specifications and other Consultants' information.  All proprietary systems shown on this drawing are to be installed strictly in accordance with the Manufacturers/Suppliers recommended details.  Any discrepancies between information shown on this drawing and any other contract information or manufacturers/suppliers recommendations is to be brought to the attention of the Architect. |                                    | 1:20@A1 CL MH Fourth Floor Elevations WC 02 (31)                                                                         |
|                                                                                                                                                                                                                                                                                                                                                                                                                                                                               |                                    | Status Client Ref Drwg. no. Rev.                                                                                         |
|                                                                                                                                                                                                                                                                                                                                                                                                                                                                               |                                    | PLANNING MCF 433(WC)218 PL1  Hale Brown Architects Ltd. Unit 1.04 Edinburgh House, 170 Kennington Lane, London, SE11 5DP |
|                                                                                                                                                                                                                                                                                                                                                                                                                                                                               |                                    | T: 020 3735 7442 E: mail@halebrown.com W: www.halebrown.com                                                              |