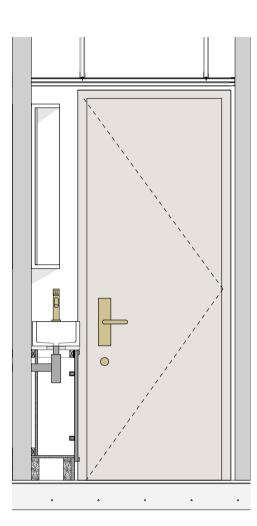

SAN-101.Spec Code: N13/336 Deck mounted monobloc mixer

SAN-102.Spec Code: N13/336 Basin: To be counter mounted in standard WC's/Shower rooms and wall mounted in accessible WC's/Shower rooms

SAN-103.Spec Code: N13/300 WC: Compact wall mounted toilet with seat and soft closing lid

SAN-106.Spec Code: N13/300 & 301
Concealed cistern and wall hung
frame

SAN-107.Spec Code: N13/300 & 301 Flush plate

SAN-108.Spec Code: N13/462 Wall mounted Toilet Roll Holder

SAN-109.Spec Code: N13/429 Wall mounted Toilet Brush Holder