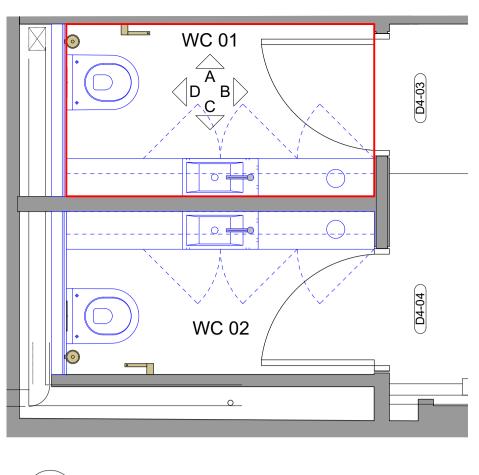

in accordance with the<br>Manufacturers/Suppliers recommended details.                   |          |            |                     |
| Any discrepancies between information shown on this drawing and any other contract information or                                                                   |          |            |                     |
| manufacturers/suppliers recommendations is to be brought to the attention of the Architect.                                                                         |          |            |                     |
|                                                                                                                                                                     |          | •          |                     |







— SAN-103







|                                   | Date               |                |                           | Project Job Ref.                   |            |           |
|-----------------------------------|--------------------|----------------|---------------------------|------------------------------------|------------|-----------|
| March 2023                        |                    |                | 31 Great Queen Street 433 |                                    |            |           |
|                                   | Scale              | Drawn          | Check                     | Title                              |            | halebrown |
|                                   | 1:20@A1            | CL             | MH                        | Fourth Floor Elevations WC 0