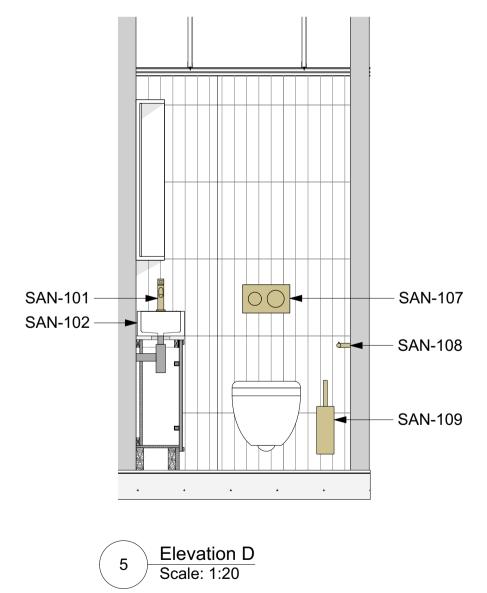

## <u>Notes</u>

- FX-108. Spec Code: N10/145 High level, wall mounted shelving unit with concealed paper towel dispenser. Veneered hinge door(s) on concealed hinges with push catch release. Veneered internal carcass with 2 x shelves with setback mirrored within veneered timber frame.
- FX-109. Spec Code: N10/146 Low level vanity unit. Lacquered MDF doors. Internal melamine carcass and pull out bin liner. Colour; TBC. Solid surface worktop with cut-out for access to concealed bin. Brushed brass bin ring insert. Finish; TBC
- SAN-101.Spec Code: N13/336 Deck mounted monobloc mixer SAN-102.Spec Code: N13/336 Basin: To be
- counter mounted in standard WC's/Shower rooms and wall mounted in accessible WC's/Shower rooms.
- SAN-103.Spec Code: N13/300 WC: Compact wall mounted toilet with seat and soft closing lid
- SAN-106.Spec Code: N13/300 & 301 Concealed cistern and wall hung frame
- SAN-107.Spec Code: N13/300 & 301 Flush plate
- SAN-108.Spec Code: N13/462 Wall mounted Toilet Roll Holder
- SAN-109.Spec Code: N13/429 Wall mounted Toilet Brush Holder
- SAN-116.Spec Code: N13/438 Paper towel dispenser