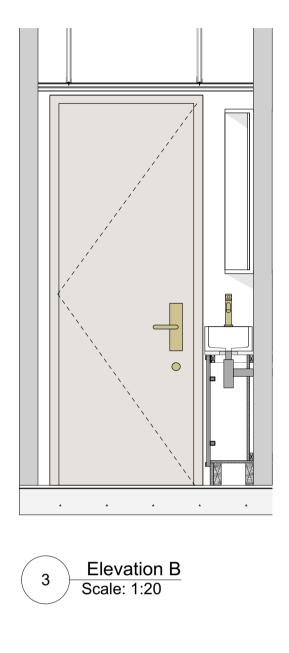

## <u>Notes</u>

- FX-108. Spec Code: N10/145 High level, wall mounted shelving unit with concealed paper towel dispenser. Veneered hinge door(s) on concealed hinges with push catch release. Veneered internal carcass with 2 x shelves with setback mirrored within veneered timber frame.
- FX-109. Spec Code: N10/146 Low level vanity unit. Lacquered MDF doors. Internal melamine carcass and pull out bin liner. Colour; TBC. Solid surface worktop with cut-out for access to concealed bin. Brushed brass bin ring insert. Finish; TBC
- SAN-101.Spec Code: N13/336 Deck mounted monobloc mixer SAN-102.Spec Code: N13/336 Basin: To be
- counter mounted in standard WC's/Shower rooms and wall mounted in accessible WC's/Shower rooms.
- SAN-103.Spec Code: N13/300 WC: Compact wall mounted toilet with seat and soft closing lid
- SAN-106.Spec Code: N13/300 & 301 Concealed cistern and wall hung frame
- SAN-107.Spec Code: N13/300 & 301 Flush plate
- SAN-108.Spec Code: N13/462 Wall mounted Toilet Roll Holder
- SAN-109.Spec Code: N13/429 Wall mounted Toilet Brush Holder
- SAN-116.Spec Code: N13/438 Paper towel dispenser