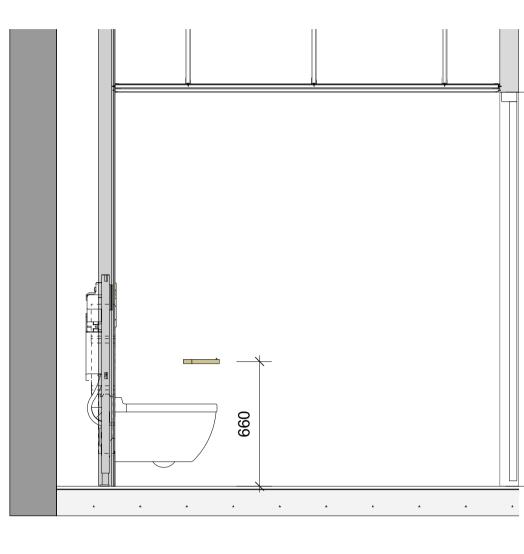

## <u>Notes</u>

- FX-108. Spec Code: N10/145 High level, wall mounted shelving unit with concealed paper towel dispenser. Veneered hinge door(s) on concealed hinges with push catch release. Veneered internal carcass with 2 x shelves with setback mirrored within veneered timber frame.
- FX-109. Spec Code: N10/146 Low level vanity unit. Lacquered MDF doors. Internal melamine carcass and pull out bin liner. Colour; TBC. Solid surface worktop with cut-out for access to concealed bin. Brushed brass bin ring insert. Finish; TBC
- SAN-101.Spec Code: N13/336 Deck mounted monobloc mixer SAN-102.Spec Code: N13/336 Basin: To be
- counter mounted in standard WC's/Shower rooms and wall mounted in accessible WC's/Shower rooms.
- SAN-103.Spec Code: N13/300 WC: Compact wall mounted toilet with seat and soft closing lid
- SAN-106.Spec Code: N13/300 & 301 Concealed cistern and wall hung frame
- SAN-107.Spec Code: N13/300 & 301 Flush plate
- SAN-108.Spec Code: N13/462 Wall mounted Toilet Roll Holder
- SAN-109.Spec Code: N13/429 Wall mounted Toilet Brush Holder
- SAN-116.Spec Code: N13/438 Paper towel dispenser