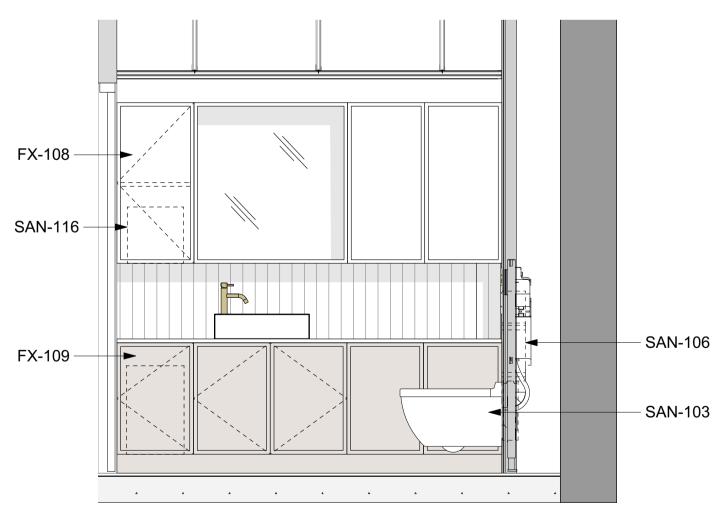

## <u>Notes</u>

- FX-108. Spec Code: N10/145 High level, wall mounted shelving unit with concealed paper towel dispenser. Veneered hinge door(s) on concealed hinges with push catch release. Veneered internal carcass with 2 x shelves with setback mirrored within veneered timber frame.
- FX-109. Spec Code: N10/146 Low level vanity unit. Lacquered MDF doors. Internal melamine carcass and pull out bin liner. Colour; TBC. Solid surface worktop with cut-out for access to concealed bin. Brushed brass bin ring insert. Finish; TBC
- SAN-101.Spec Code: N13/336 Deck mounted monobloc mixer SAN-102.Spec Code: N13/336 Basin: To be
- counter mounted in standard WC's/Shower rooms and wall mounted in accessible WC's/Shower rooms.
- SAN-103.Spec Code: N13/300 WC: Compact wall mounted toilet with seat and soft closing lid
- SAN-106.Spec Code: N13/300 & 301 Concealed cistern and wall hung frame
- SAN-107.Spec Code: N13/300 & 301 Flush plate
- SAN-108.Spec Code: N13/462 Wall mounted Toilet Roll Holder
- SAN-109.Spec Code: N13/429 Wall mounted Toilet Brush Holder
- SAN-116.Spec Code: N13/438 Paper towel dispenser