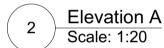

## <u>Notes</u>

FX-108. Spec Code: N10/145 High level, wall mounted shelving unit with concealed paper towel dispenser. Veneered hinge door(s) on concealed hinges with push catch release. Veneered internal carcass with 2 x shelves with setback mirrored within veneered timber frame.

FX-109. Spec Code: N10/146 Low level vanity unit. Lacquered MDF doors. Internal melamine carcass and pull out bin liner. Colour; TBC. Solid surface worktop with cut-out for access to concealed bin. Brushed brass bin ring insert. Finish; TBC

FX-112. Spec Code: N13/488 Cantilevered, wall fixed timber slat bench to shower rooms

FX-116. Spec Code: L40/551 Full height, wall hung Mirror

SAN-101. Spec Code: N13/336 Deck mounted monobloc mixer

SAN-102. Spec Code: N13/336 Basin: To be counter mounted in standard WC's/Shower rooms and wall mounted in accessible WC's/Shower rooms.

SAN-110. Spec Code: N13/429 Robe hook

SAN-113. Spec Code: N13/375 Shower tray

SAN-114. Spec Code: N13/375 shower screen with hinged door, low iron toughened

SAN-116. Spec Code: N13/438 Paper towel dispenser

SAN-117. Spec Code: N13/442 Built-in shower niche to be aligned with vertical and horizontal tiling layout. Brushed brass tile trims to edges.

TRM-106.Spec Code: P20/202 Plant on tile skirting. Schluter-Jolly-AC (100G) tile trim to top edge; Colour TBC.