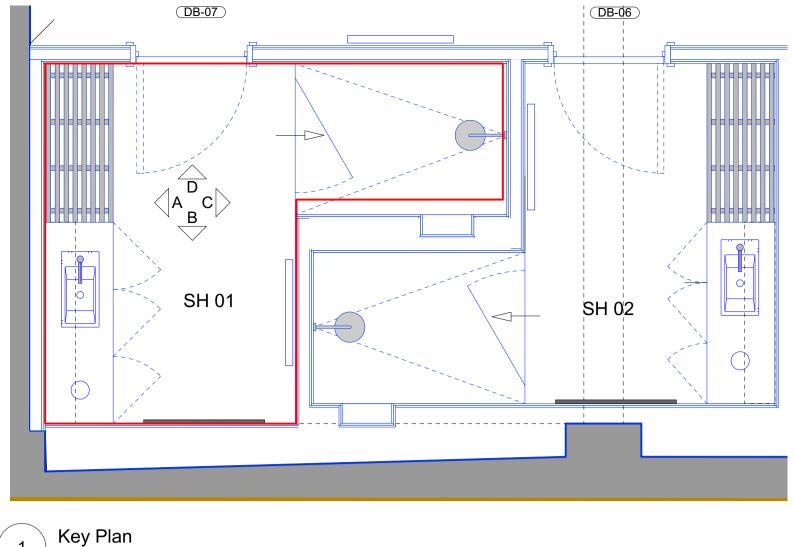

## PLANNING

— Tile trim

Key Plan Scale: 1:25

All dimensions to be checked on site prior to commencement of any works, and/or preparation of any Sizes of and dimensions to any structural or services elements are indicative only. See structural and service engineers drawings for actual sizes / dimensions. This drawing to be read in conjunction with all other Architect's drawings, specifications and other Consultants' information. All proprietary systems shown on this drawing are to be installed strictly in accordance with the Manufacturers/Suppliers recommended details. manufacturers/suppliers recommendations is to be brought to the attention of the Architect.