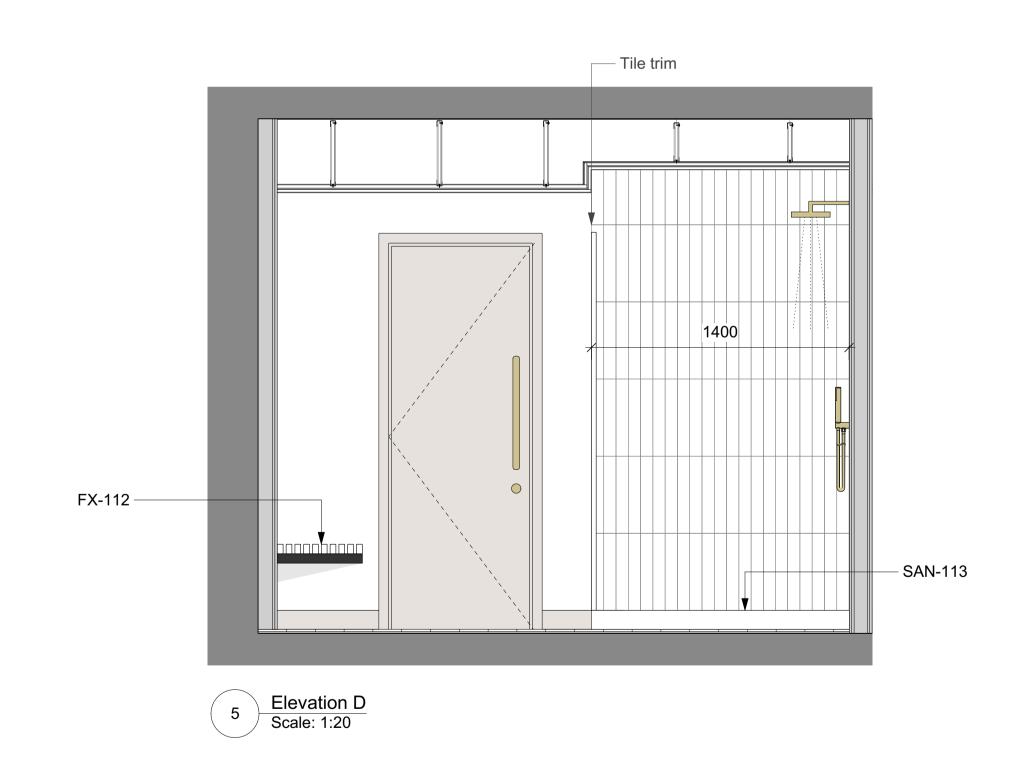

FX-112. Spec Code: N13/488 Cantilevered, wall fixed timber slat bench to shower rooms

FX-116. Spec Code: L40/551 Full height, wall hung Mirror

SAN-101. Spec Code: N13/336 Deck mounted monobloc mixer

SAN-102. Spec Code: N13/336 Basin: To be counter mounted in standard WC's/Shower rooms and wall mounted in accessible WC's/Shower rooms.

SAN-110. Spec Code: N13/429 Robe hook

SAN-113. Spec Code: N13/375 Shower tray

SAN-114. Spec Code: N13/375 shower screen with hinged door, low iron toughened

SAN-116. Spec Code: N13/438 Paper towel dispenser