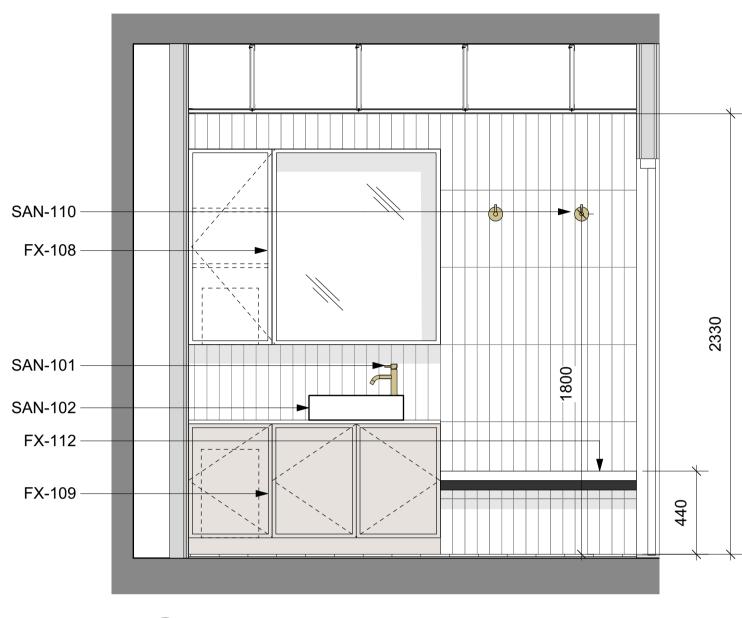

## <u>Notes</u>

FX-108. Spec Code: N10/145 High level, wall mounted shelving unit with concealed paper towel dispenser. Veneered hinge door(s) on concealed hinges with push catch release. Veneered internal carcass with 2 x shelves with setback mirrored within veneered timber frame.

FX-109. Spec Code: N10/146 Low level vanity unit. Lacquered MDF doors. Internal melamine carcass and pull out bin liner. Colour; TBC. Solid surface worktop with cut-out for access to concealed bin. Brushed brass bin ring insert. Finish; TBC

FX-112. Spec Code: N13/488 Cantilevered, wall fixed timber slat bench to shower rooms

FX-116. Spec Code: L40/551 Full height, wall hung Mirror

SAN-101. Spec Code: N13/336 Deck mounted monobloc mixer

SAN-102. Spec Code: N13/336 Basin: To be counter mounted in standard WC's/Shower rooms and wall mounted in accessible WC's/Shower rooms.

SAN-110. Spec Code: N13/429 Robe hook

SAN-113. Spec Code: N13/375 Shower tray

SAN-114. Spec Code: N13/375 shower screen with hinged door, low iron toughened

SAN-116. Spec Code: N13/438 Paper towel dispenser

SAN-117. Spec Code: N13/442 Built-in shower niche to be aligned with vertical and horizontal tiling layout. Brushed brass tile trims to edges.

TRM-106.Spec Code: P20/202 Plant on tile skirting. Schluter-Jolly-AC (100G) tile trim to top edge; Colour TBC.