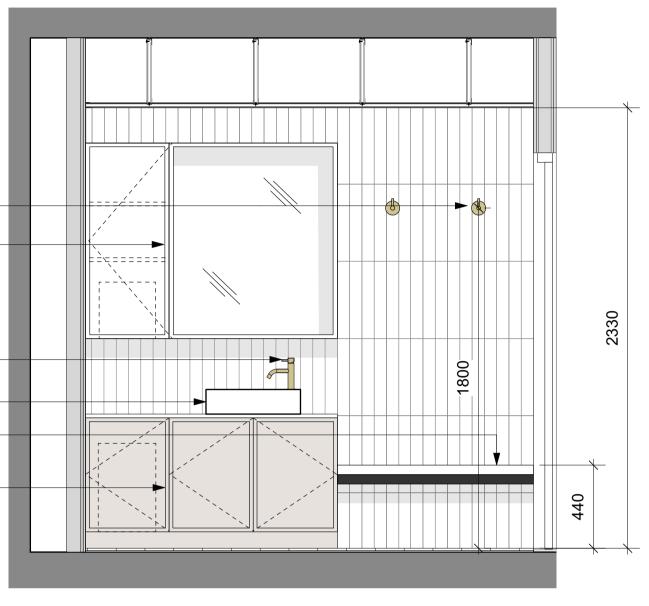

## <u>Notes</u>

FX-108. Spec Code: N10/145 High level, wall mounted shelving unit with concealed paper towel dispenser. Veneered hinge door(s) on concealed hinges with push catch release. Veneered internal carcass with 2 x shelves with setback mirrored within veneered timber frame.

FX-109. Spec Code: N10/146 Low level vanity unit. Lacquered MDF doors. Internal melamine carcass and pull out bin liner. Colour; TBC. Solid surface worktop with cut-out for access to concealed bin. Brushed brass bin ring insert. Finish; TBC

FX-112. Spec Code: N13/488 Cantilevered, wall fixed timber slat bench to shower rooms

FX-116. Spec Code: L40/551 Full height, wall hung Mirror

SAN-101. Spec Code: N13/336 Deck mounted monobloc mixer

SAN-102. Spec Code: N13/336 Basin: To be counter mounted in standard WC's/Shower rooms and wall mounted in accessible WC's/Shower rooms.

SAN-110. Spec Code: N13/429 Robe hook

SAN-113. Spec Code: N13/375 Shower tray

SAN-114. Spec Code: N13/375 shower screen with hinged door, low iron toughened

SAN-116. Spec Code: N13/438 Paper towel dispenser

SAN-117. Spec Code: N13/442 Built-in shower niche to be aligned with vertical and horizontal tiling layout. Brushed brass tile trims to edges.

TRM-106.Spec Code: P20/202 Plant on tile skirting. Schluter-Jolly-AC (100G) tile trim to top edge; Colour TBC.