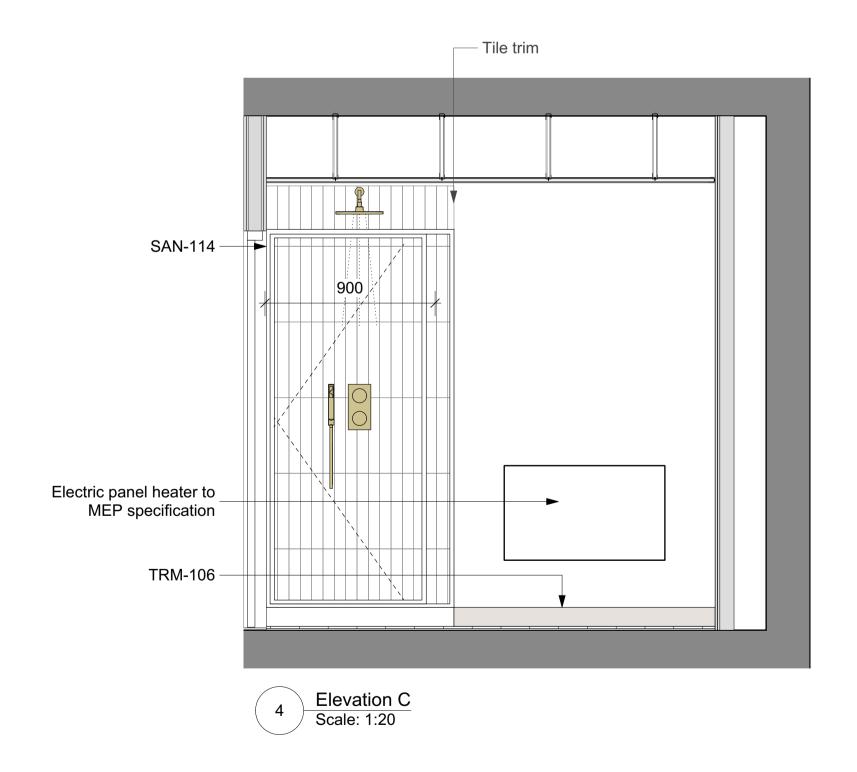

FX-112. Spec Code: N13/488 Cantilevered, wall fixed timber slat bench to shower rooms

FX-116. Spec Code: L40/551 Full height, wall hung Mirror

SAN-101. Spec Code: N13/336 Deck mounted monobloc mixer

SAN-102. Spec Code: N13/336 Basin: To be counter mounted in standard WC's/Shower rooms and wall mounted in accessible WC's/Shower rooms.

SAN-110. Spec Code: N13/429 Robe hook

SAN-113. Spec Code: N13/375 Shower tray

SAN-114. Spec Code: N13/375 shower screen with hinged door, low iron toughened

SAN-116. Spec Code: N13/438 Paper towel dispenser

SAN-117. Spec Code: N13/442 Built-in shower niche to be aligned with vertical and horizontal tiling layout. Brushed brass tile trims to edges.

TRM-106.Spec Code: P20/202 Plant on tile skirting. Schluter-Jolly-AC (100G) tile trim to top edge; Colour TBC.