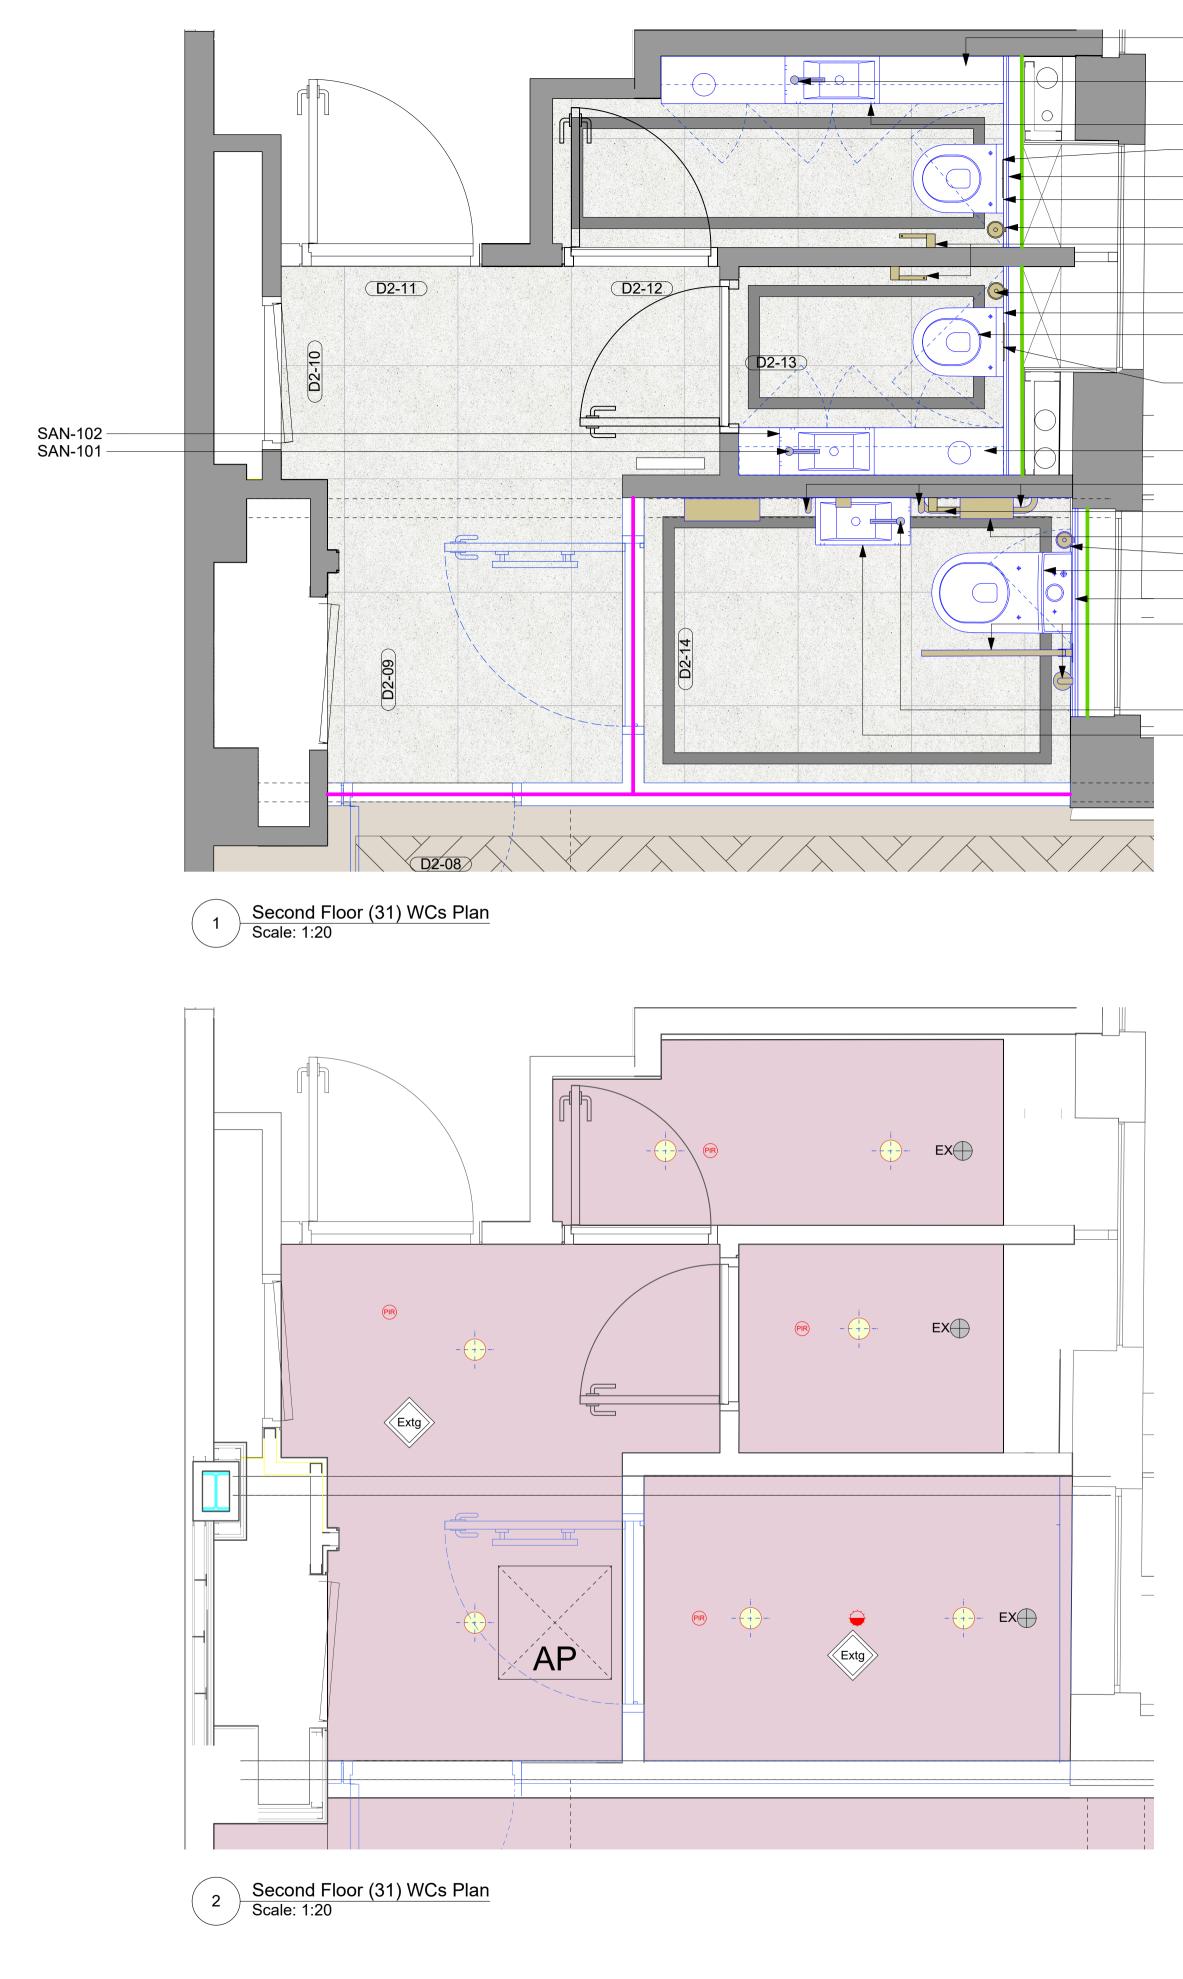

| — F          | X-109                                                                     |  |
|--------------|---------------------------------------------------------------------------|--|
| —— S         | SAN-101                                                                   |  |
| ;<br>F<br>S  | SAN-102<br>SAN-107<br>X-113<br>SAN-103<br>SAN-109<br>SAN-108              |  |
| —— F<br>—— S | SAN-109<br>X-113<br>SAN-103<br>SAN-107                                    |  |
|              |                                                                           |  |
| —— F         | X-109                                                                     |  |
|              | SAN-111<br>SAN-108<br>SAN-116<br>SAN-109<br>SAN-105<br>SAN-113<br>SAN-111 |  |
|              |                                                                           |  |

- SAN-101 - SAN-102

|                   | Date<br>March 2023                 | 3                 |                         | Project<br>31 Great Queen Street          | Job Ref.<br>433 |           |
|-------------------|------------------------------------|-------------------|-------------------------|-------------------------------------------|-----------------|-----------|
|                   | Scale Drawn Check<br>1:20@A1 CL MH |                   |                         | Title<br>Second Floor WCs Plan & RCP (31) |                 | halebrown |
| Status Client Ref |                                    | Client Ref<br>MCF | Drwg. no.<br>433(WC)106 | Rev.<br>PL1                               | architects      |           |
|                   | Hale Brown A<br><b>T:</b> 020 3735 |                   |                         |                                           |                 |           |