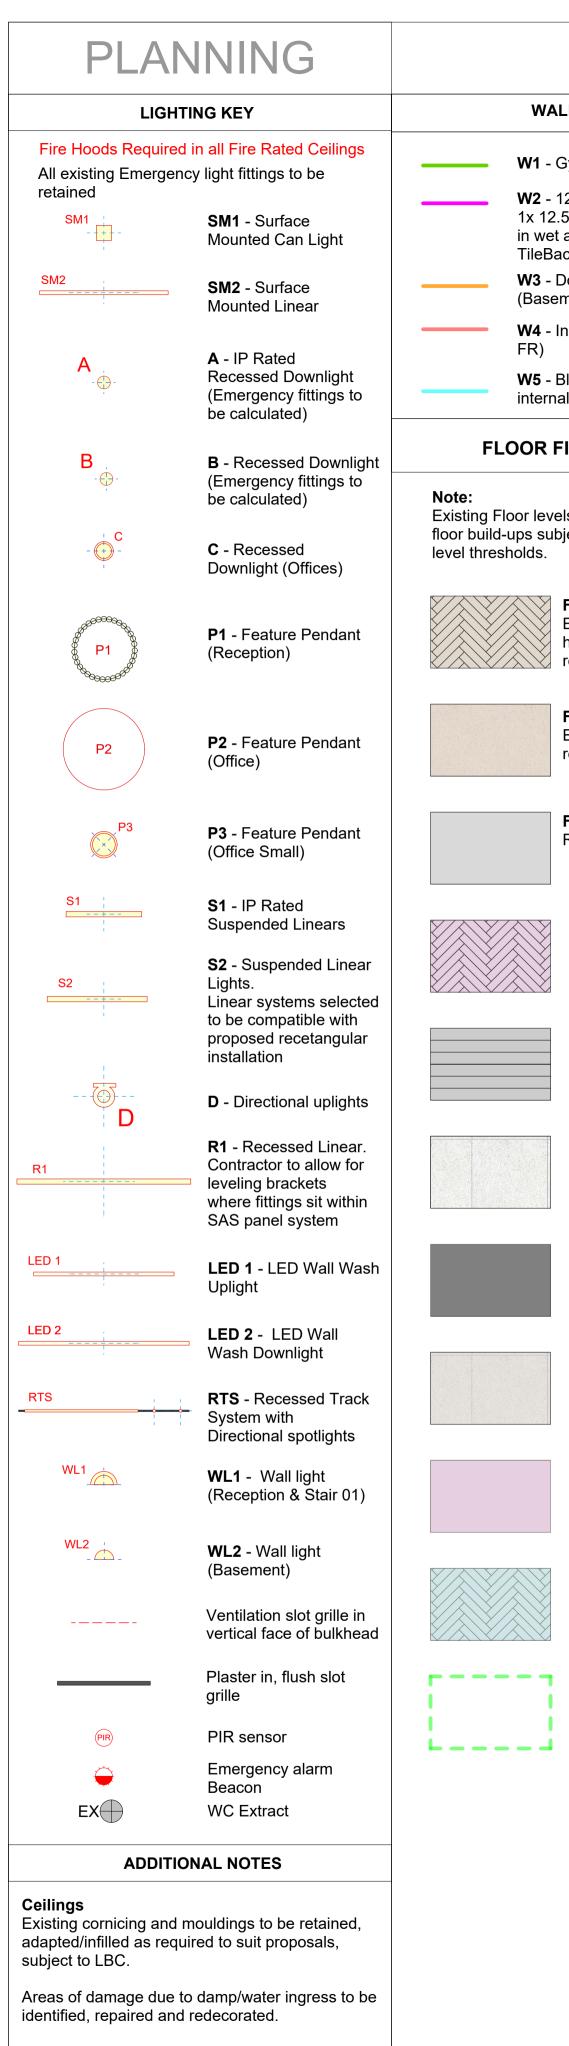

| WALL TYPES                                                                                                                                       | <u>Notes</u> |                                                                                                                                                                                                                      |
|--------------------------------------------------------------------------------------------------------------------------------------------------|--------------|----------------------------------------------------------------------------------------------------------------------------------------------------------------------------------------------------------------------|
| <ul> <li>W1 - Gypframe Universal Lining</li> <li>W2 - 120mm Partition</li> <li>1x 12.5mm Wallboard (MR Board in wet areas), 1x 12.5mm</li> </ul> | FX-109.      | Spec Code: N10/146 Low level<br>vanity unit. Lacquered MDF doors.<br>Internal melamine carcass and pull<br>out bin liner. Colour; TBC. Solid<br>surface worktop with cut-out for<br>access to concealed bin. Brushed |
| TileBacker W3 - Double Stud Partition                                                                                                            | FX-113.      | brass bin ring insert. Finish; TBC<br>Spec Code: xxx/xxx H/L Hinged                                                                                                                                                  |
| (Basement Showers) <b>W4</b> - Insulated Blockwork (30 min                                                                                       | SAN-101.     | mirror panel/ Frosted glass to WC'S<br>Spec Code: N13/336 Deck mounted                                                                                                                                               |
| FR)<br><b>W5</b> - Blockwork infill to new                                                                                                       | SAN-102.     | monobloc mixer<br>Spec Code: N13/336 Basin: To be                                                                                                                                                                    |
| FLOOR FINISH KEY                                                                                                                                 |              | counter mounted in standard<br>WC's/Shower rooms and wall<br>mounted in accessible WC's/Shower<br>rooms.                                                                                                             |
| Note:                                                                                                                                            | SAN-103.     | Spec Code: N13/300 WC: Compact wall mounted toilet with seat and                                                                                                                                                     |
| Existing Floor levels to be surveyed. Final floor build-ups subject to detailing to maintain                                                     | SAN-105.     | soft closing lid<br>Spec Code: N13/302 WC:                                                                                                                                                                           |
| level thresholds.                                                                                                                                | SAN-107.     | close-coupled Big Toilet<br>Spec Code: N13/300 & 301 Flush                                                                                                                                                           |
| FL-201<br>Existing timber                                                                                                                        | SAN-108.     | plate<br>Spec Code: N13/462 Wall mounted                                                                                                                                                                             |
| herringbone parquet to be<br>retained & refurbished                                                                                              | SAN-109.     | Toilet Roll Holder<br>Spec Code: N13/429 Wall mounted                                                                                                                                                                |
| FL-202                                                                                                                                           | SAN-111.     | Toilet Brush Holder<br>Spec Code: N13/436 Doc M - Lift-up                                                                                                                                                            |
| Existing terrazzo to be<br>retained & refurbished                                                                                                | SAN-116.     | grab rails and grab rails<br>Spec Code: N13/438 Paper towel<br>dispenser                                                                                                                                             |
| FL-101                                                                                                                                           |              |                                                                                                                                                                                                                      |
| Resin Floor Paint                                                                                                                                |              |                                                                                                                                                                                                                      |
|                                                                                                                                                  |              |                                                                                                                                                                                                                      |
| FL-102<br>New engineered timber<br>herringbone                                                                                                   |              |                                                                                                                                                                                                                      |
| FL-103       Entrance matting                                                                                                                    |              |                                                                                                                                                                                                                      |
| FL-104<br>Light-Grey porcelain tile                                                                                                              |              |                                                                                                                                                                                                                      |
| FL-105<br>Black porcelain tile                                                                                                                   |              |                                                                                                                                                                                                                      |
| FL-106<br>Mid-Grey porcelain tile                                                                                                                |              |                                                                                                                                                                                                                      |
| FL-108<br>New engineered timber<br>planks                                                                                                        |              |                                                                                                                                                                                                                      |
| FL-109<br>New section of reclaimed<br>pitch pine herringbone<br>flooring                                                                         |              |                                                                                                                                                                                                                      |
| SCR-101                                                                                                                                          |              |                                                                                                                                                                                                                      |
|                                                                                                                                                  |              |                                                                                                                                                                                                                      |
|                                                                                                                                                  |              |                                                                                                                                                                                                                      |
|                                                                                                                                                  |              |                                                                                                                                                                                                                      |
|                                                                                                                                                  |              |                                                                                                                                                                                                                      |
|                                                                                                                                                  |              |                                                                                                                                                                                                                      |
|                                                                                                                                                  |              |                                                                                                                                                                                                                      |
|                                                                                                                                                  |              |                                                                                                                                                                                                                      |
|                                                                                                                                                  |              |                                                                                                                                                                                                                      |