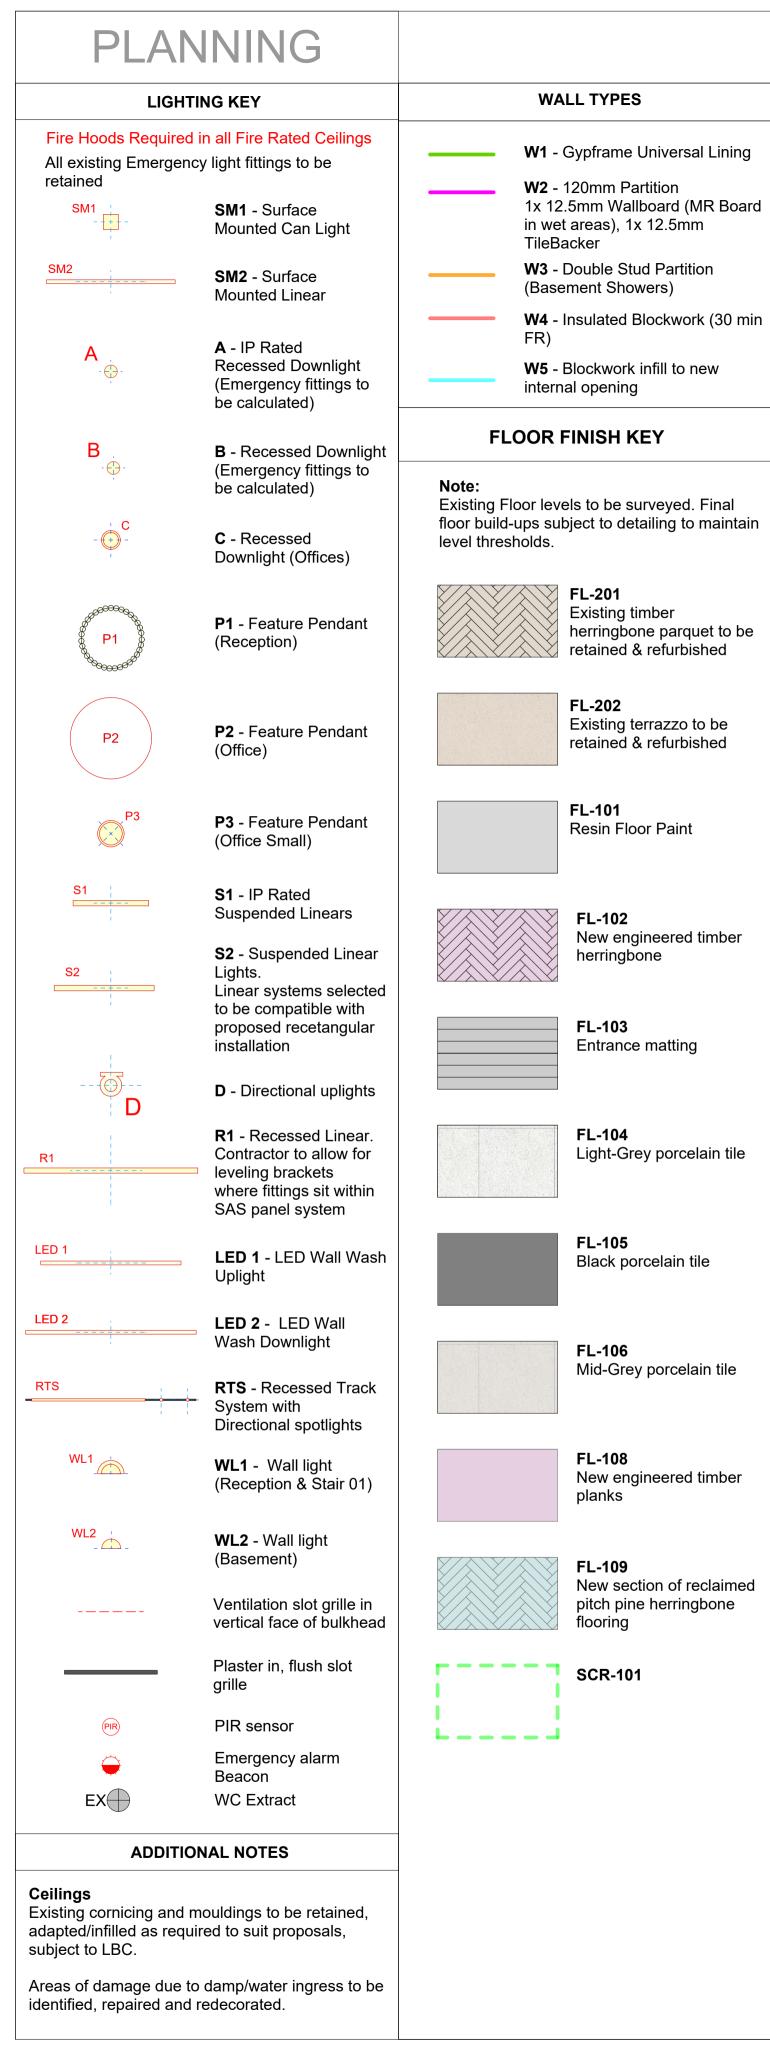

| <u>Notes</u> |                                                                                                                                                                                                                                                            |
|--------------|------------------------------------------------------------------------------------------------------------------------------------------------------------------------------------------------------------------------------------------------------------|
| FX-109.      | Spec Code: N10/146 Low level<br>vanity unit. Lacquered MDF doors.<br>Internal melamine carcass and pull<br>out bin liner. Colour; TBC. Solid<br>surface worktop with cut-out for<br>access to concealed bin. Brushed<br>brass bin ring insert. Finish; TBC |
| FX-113.      | Spec Code: xxx/xxx H/L Hinged<br>mirror panel/ Frosted glass to WC'S                                                                                                                                                                                       |
| SAN-101.     | Spec Code: N13/336 Deck mounted monobloc mixer                                                                                                                                                                                                             |
| SAN-102.     | Spec Code: N13/336 Basin: To be<br>counter mounted in standard<br>WC's/Shower rooms and wall<br>mounted in accessible WC's/Shower<br>rooms.                                                                                                                |
| SAN-103.     | Spec Code: N13/300 WC: Compact<br>wall mounted toilet with seat and<br>soft closing lid                                                                                                                                                                    |
| SAN-107.     | Spec Code: N13/300 & 301 Flush<br>plate                                                                                                                                                                                                                    |
| SAN-108.     | Spec Code: N13/462 Wall mounted<br>Toilet Roll Holder                                                                                                                                                                                                      |
| SAN-109.     | Spec Code: N13/429 Wall mounted                                                                                                                                                                                                                            |

**Toilet Brush Holder** 

| dimensions to be checked on site prior to commencement of any works, and/or preparation of any<br>op drawings.                                                      | Revision | Date       | Amendment           |  |
|---------------------------------------------------------------------------------------------------------------------------------------------------------------------|----------|------------|---------------------|--|
|                                                                                                                                                                     | PL1      | 30/11/2023 | Issued for Planning |  |
| Sizes of and dimensions to any structural or services elements are indicative only. See structural and<br>service engineers drawings for actual sizes / dimensions. |          |            |                     |  |
| This drawing to be read in conjunction with all other Architect's drawings, specifications and other<br>Consultants' information.                                   |          |            |                     |  |
| All proprietary systems shown on this drawing are to be installed strictly in accordance with the<br>Manufacturers/Suppliers recommended details.                   |          |            |                     |  |
| ny discrepancies between information shown on this drawing and any other contract information or                                                                    |          |            |                     |  |
| manufacturers/suppliers recommendations is to be brought to the attention of the Architect.                                                                         |          |            |                     |  |

| — FX-113                 |
|--------------------------|
| — Water heater           |
| — SAN-103                |
| — SAN-107                |
| SAN-109                  |
| —— SAN-108<br>—— SAN-109 |
| — SAN-103                |
| —— SAN-107               |
| —— FX-113                |
|                          |
|                          |