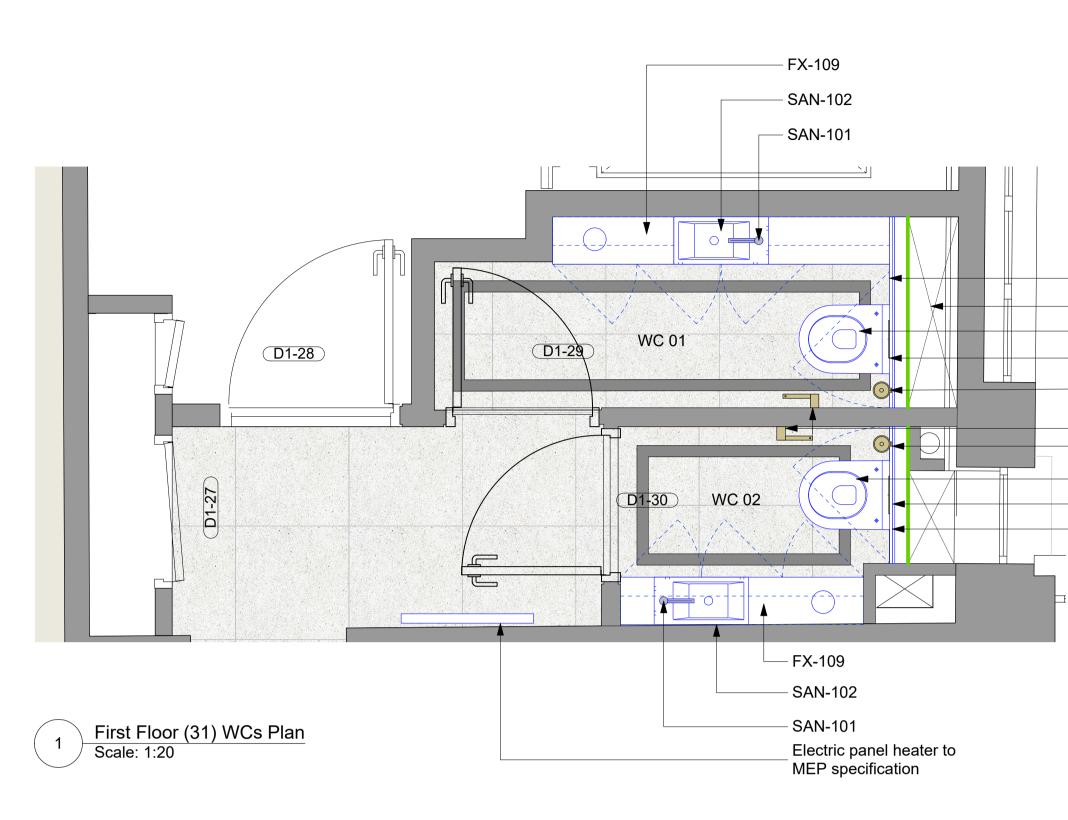

| <u>Notes</u> |                                                                                                                                                                                                                                                            |
|--------------|------------------------------------------------------------------------------------------------------------------------------------------------------------------------------------------------------------------------------------------------------------|
| FX-109.      | Spec Code: N10/146 Low level<br>vanity unit. Lacquered MDF doors.<br>Internal melamine carcass and pull<br>out bin liner. Colour; TBC. Solid<br>surface worktop with cut-out for<br>access to concealed bin. Brushed<br>brass bin ring insert. Finish; TBC |
| FX-113.      | Spec Code: xxx/xxx H/L Hinged<br>mirror panel/ Frosted glass to WC'S                                                                                                                                                                                       |
| SAN-101.     | Spec Code: N13/336 Deck mounted monobloc mixer                                                                                                                                                                                                             |
| SAN-102.     | Spec Code: N13/336 Basin: To be<br>counter mounted in standard<br>WC's/Shower rooms and wall<br>mounted in accessible WC's/Shower<br>rooms.                                                                                                                |
| SAN-103.     | Spec Code: N13/300 WC: Compact<br>wall mounted toilet with seat and<br>soft closing lid                                                                                                                                                                    |
| SAN-107.     | Spec Code: N13/300 & 301 Flush<br>plate                                                                                                                                                                                                                    |
| SAN-108.     | Spec Code: N13/462 Wall mounted<br>Toilet Roll Holder                                                                                                                                                                                                      |
| SAN-109.     | Spec Code: N13/429 Wall mounted                                                                                                                                                                                                                            |

| — FX-113                 |
|--------------------------|
| — Water heater           |
| — SAN-103                |
| — SAN-107                |
| SAN-109                  |
| —— SAN-108<br>—— SAN-109 |
| — SAN-103                |
| —— SAN-107               |
| —— FX-113                |
|                          |
|                          |