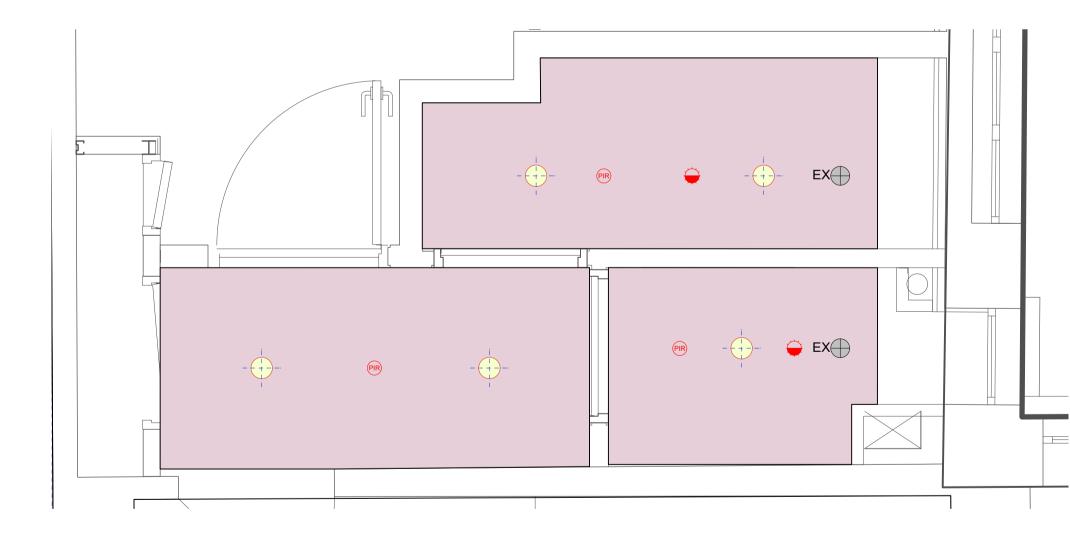

| DateProjectJob Ref.March 202331 Great Queen Street433                                                                                                                            | ha  |  |  |  |  |  |  |  |
|----------------------------------------------------------------------------------------------------------------------------------------------------------------------------------|-----|--|--|--|--|--|--|--|
| ScaleDrawnCheckTitle1:20@A1CLMHFirst Floor WCs - Plan & RCP (31)                                                                                                                 |     |  |  |  |  |  |  |  |
| StatusClient Ref<br>MCFDrwg. no.Rev.PLANNINGMCF433(WC)104PL1                                                                                                                     | ard |  |  |  |  |  |  |  |
| Hale Brown Architects Ltd. Unit 1.04, Edinburgh House, 170 Kennington Lane, London, SE11 5DP <b>T</b> : 020 3735 7442 <b>E</b> : mail@halebrown.com <b>W</b> : www.halebrown.com |     |  |  |  |  |  |  |  |