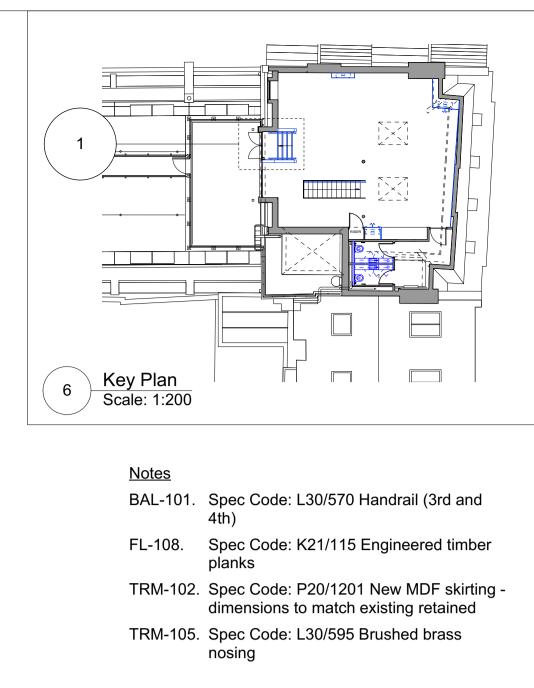

| manufacturers/suppliers recommendations is to be brought to the attention of the Architect. |          |            |                     |

Da Ma Sc 1:2 Sta PL



– Timber sill

5 Forth Floor Railing Detail

|                                                                                                                                                                 |             |             | Project Job Ref.                                          |             |            |  |  |
|-----------------------------------------------------------------------------------------------------------------------------------------------------------------|-------------|-------------|-----------------------------------------------------------|-------------|------------|--|--|
| March 2023                                                                                                                                                      |             |