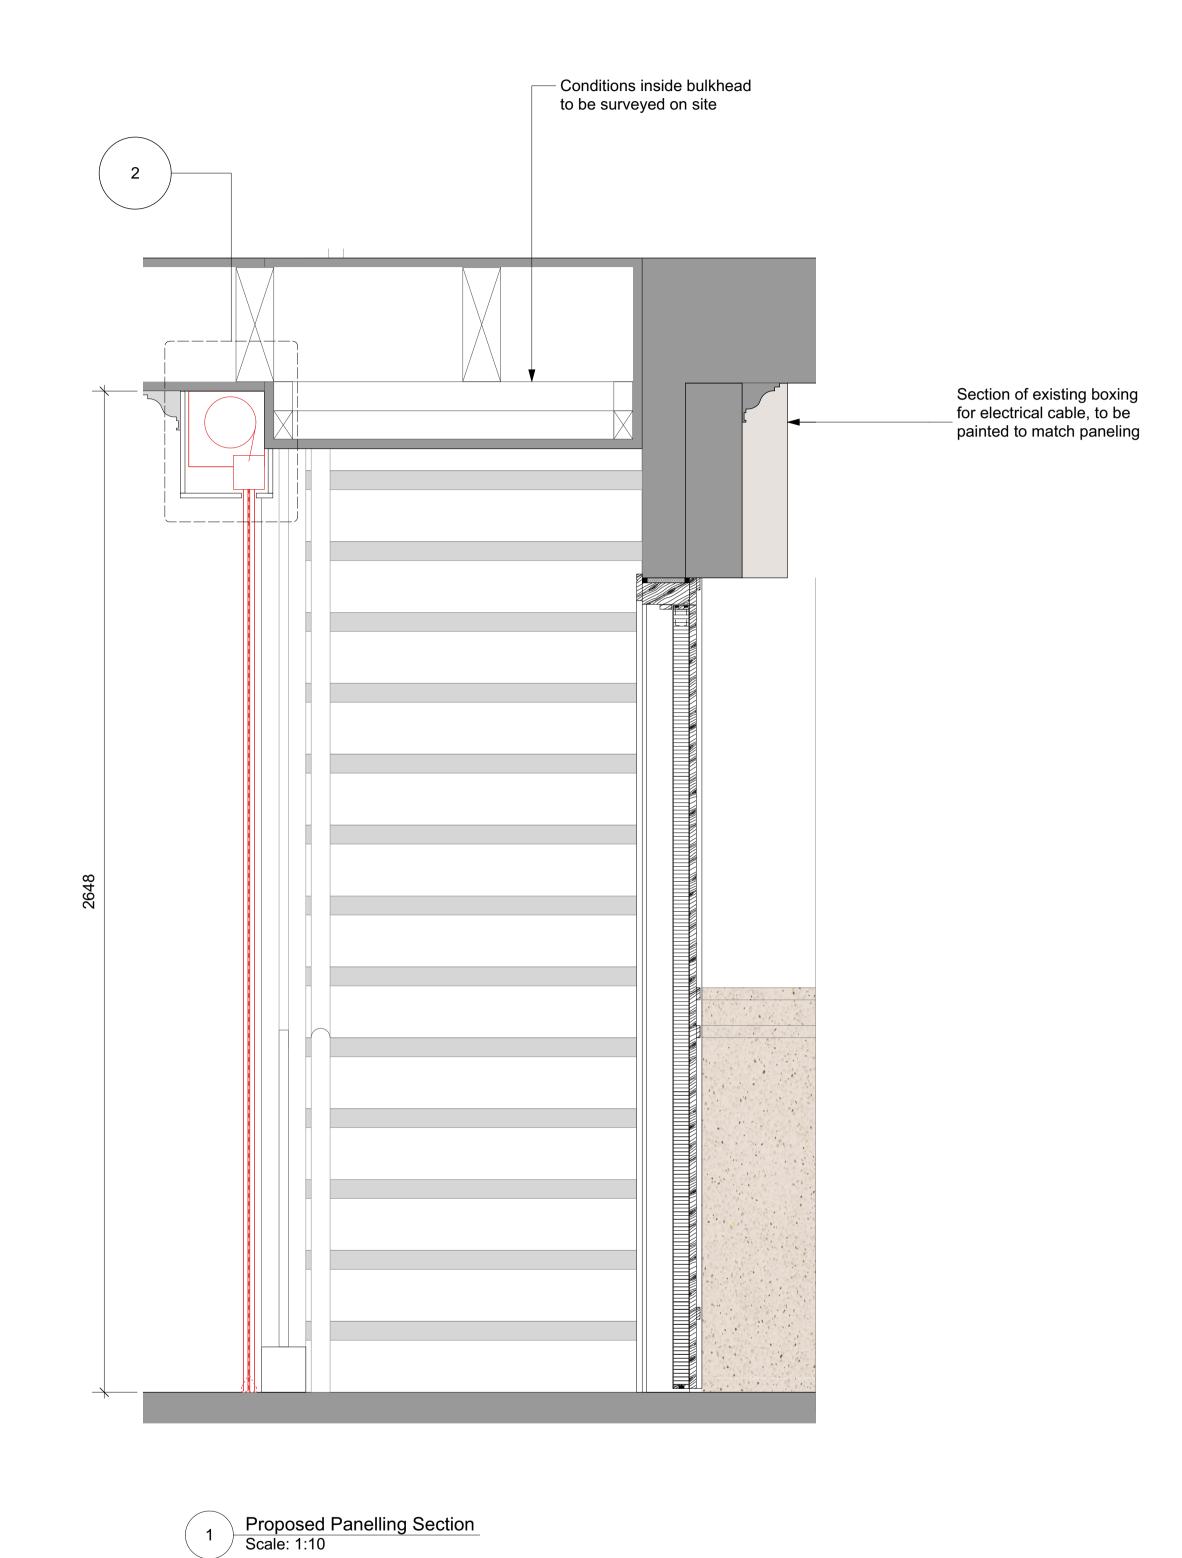

Fire Curtain Head Detail
Scale: Half Actual Size

All dimensions to be checked on site prior to commencement of any works, and/or preparation of any shop drawings.

Sizes of and dimensions to any structural or services elements are indicative only. See structural and service engineers drawings for actual sizes / dimensions.