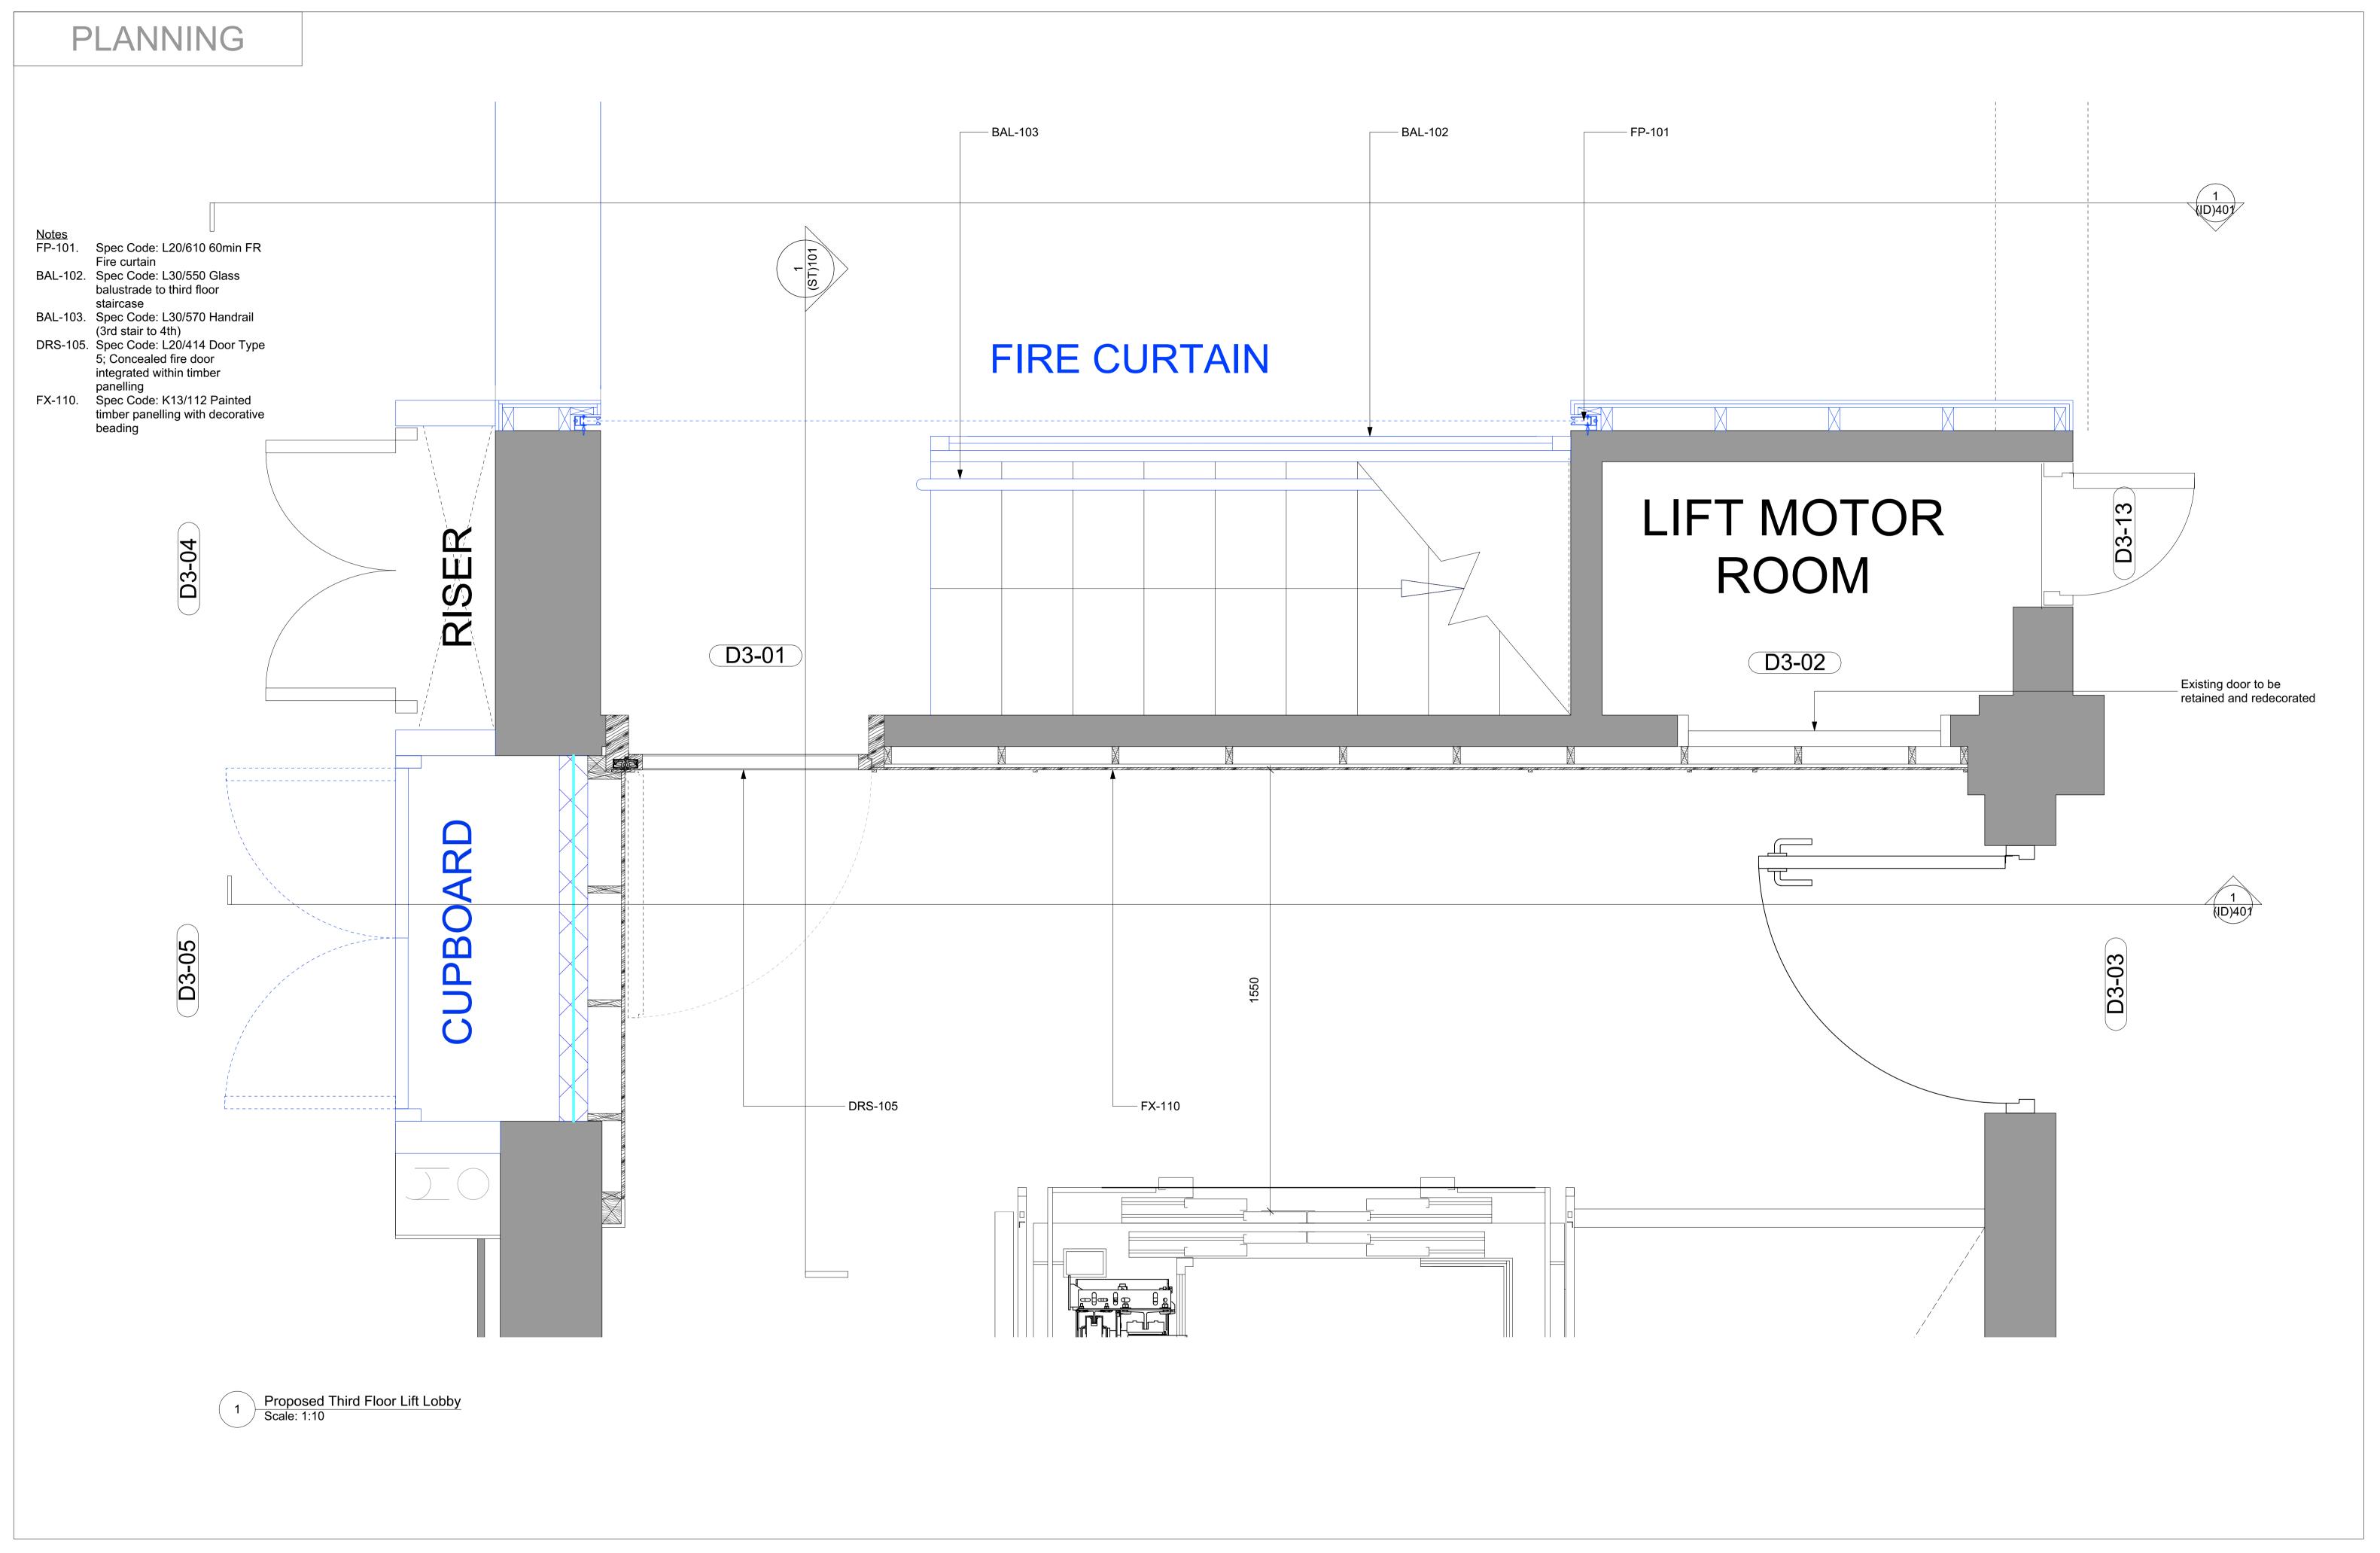

|                                                                                                                                                                               |             |                   |                                                  |                 | - |  |
|-------------------------------------------------------------------------------------------------------------------------------------------------------------------------------|-------------|-------------------|--------------------------------------------------|-----------------|---|--|
|                                                                                                                                                                               |             |                   | Project<br>31 Great Queen Street                 | Job Ref.<br>433 |   |  |
| Scale<br>1:200@A3                                                                                                                                                             | Drawn<br>AP | Check<br>MH       | Title<br>Proposed Third Floor Stair Details Plan |                 |   |  |
| Status<br>PLANNING                                                                                                                                                            | i           | Client Ref<br>MCF | Drwg. no.<br>433(ST)100                          | Rev.<br>PL1     |   |  |
| Hale Brown Architects Ltd. Unit 1.04, Edinburgh House, 170 Kennington Lane, London, SE11 5DP <b>f:</b> 020 3735 7442 <b>E:</b> mail@halebrown.com <b>W:</b> www.halebrown.com |             |                   |                                                  |                 |   |  |
|                                                                                                                                                                               |             |                   |                                                  |                 |   |  |