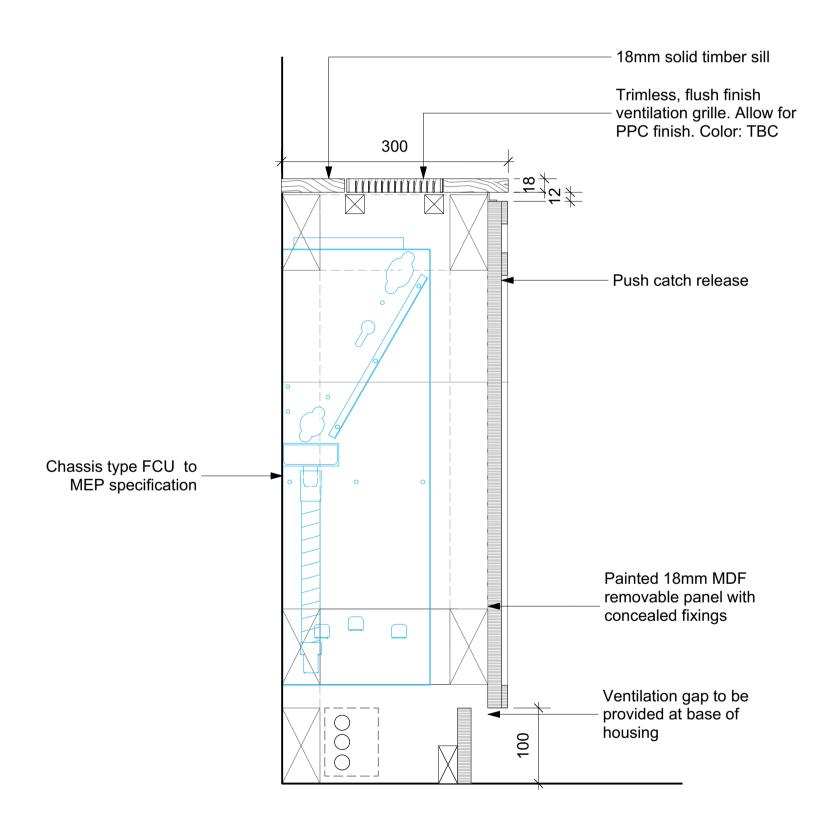

## PLANNING

Note: All timber to be lacquered finish. Colour: TBC

Notes FX-105.Spec Code: K13/110 FCU Casing

2 Third Floor Fan Coil Casing Plan Scale: 1:10

Third Floor Fan coil Casing Front Elevation
Scale: 1:10