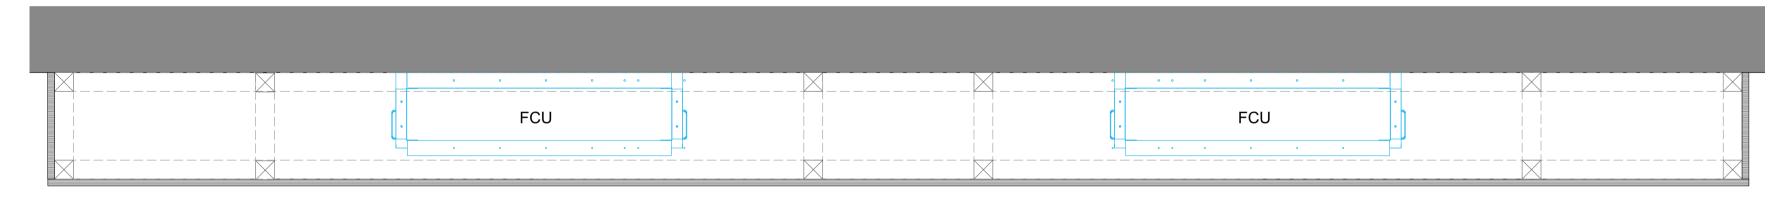

## PLANNING

Note: All timber to be lacquered finish. Colour: TBC

Notes FX-105.Spec Code: K13/110 FCU Casing

2 Third Floor Fan Coil Casing Plan Scale: 1:10

Third Floor Fan coil Casing Front Elevation
Scale: 1:10