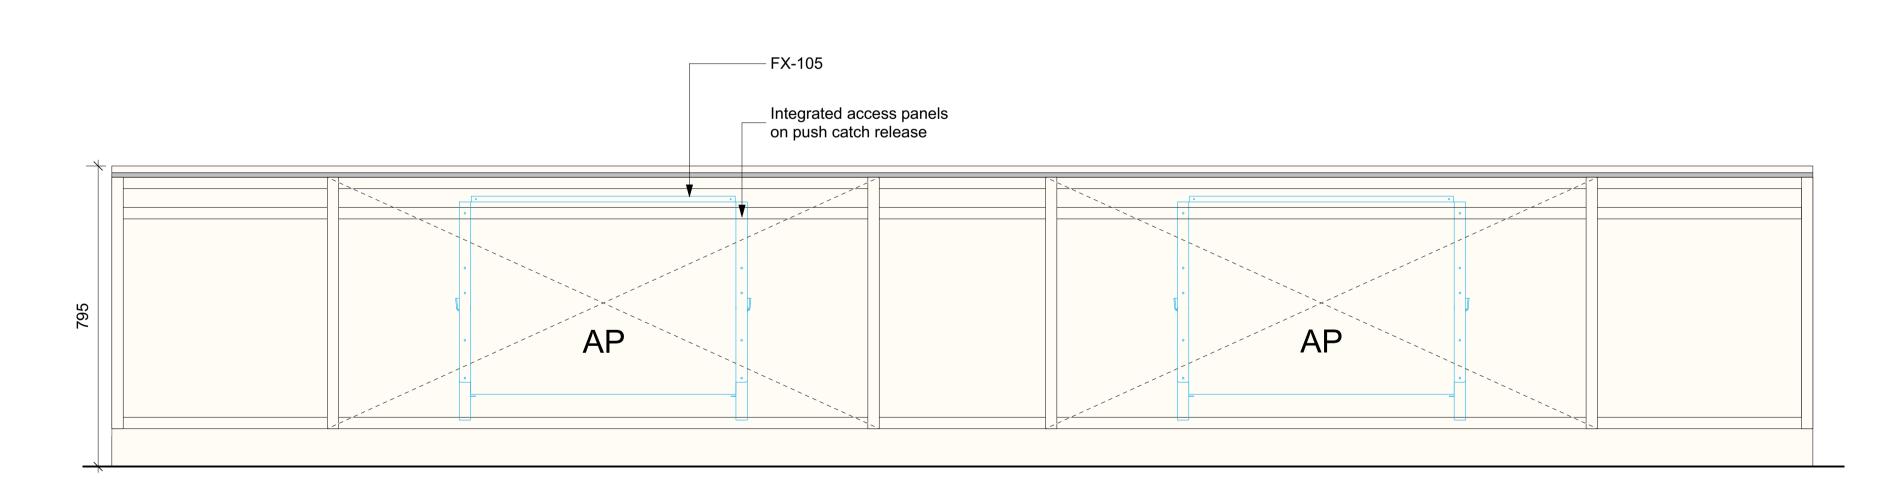

## PLANNING

Note: All timber to be lacquered finish. Colour: TBC

Notes FX-105.Spec Code: K13/110 FCU Casing

2 Third Floor Fan Coil Casing Plan Scale: 1:10

Third Floor Fan coil Casing Front Elevation
Scale: 1:10