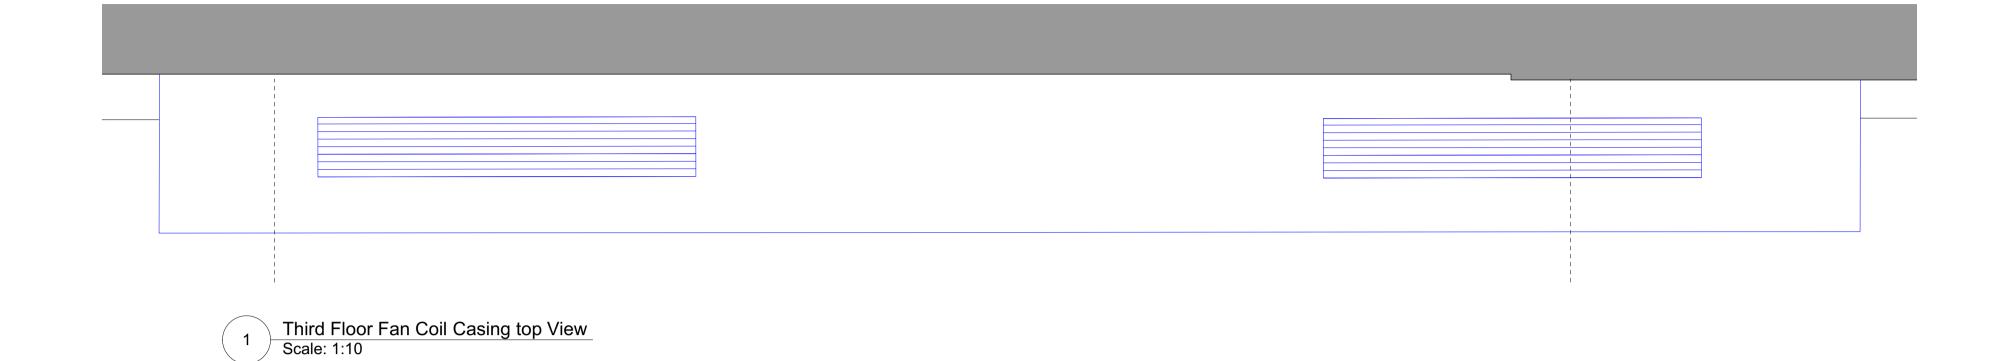

## PLANNING

Note: All timber to be lacquered finish. Colour: TBC

Notes FX-105.Spec Code: K13/110 FCU Casing

2 Third Floor Fan Coil Casing Plan Scale: 1:10

Third Floor Fan coil Casing Front Elevation
Scale: 1:10