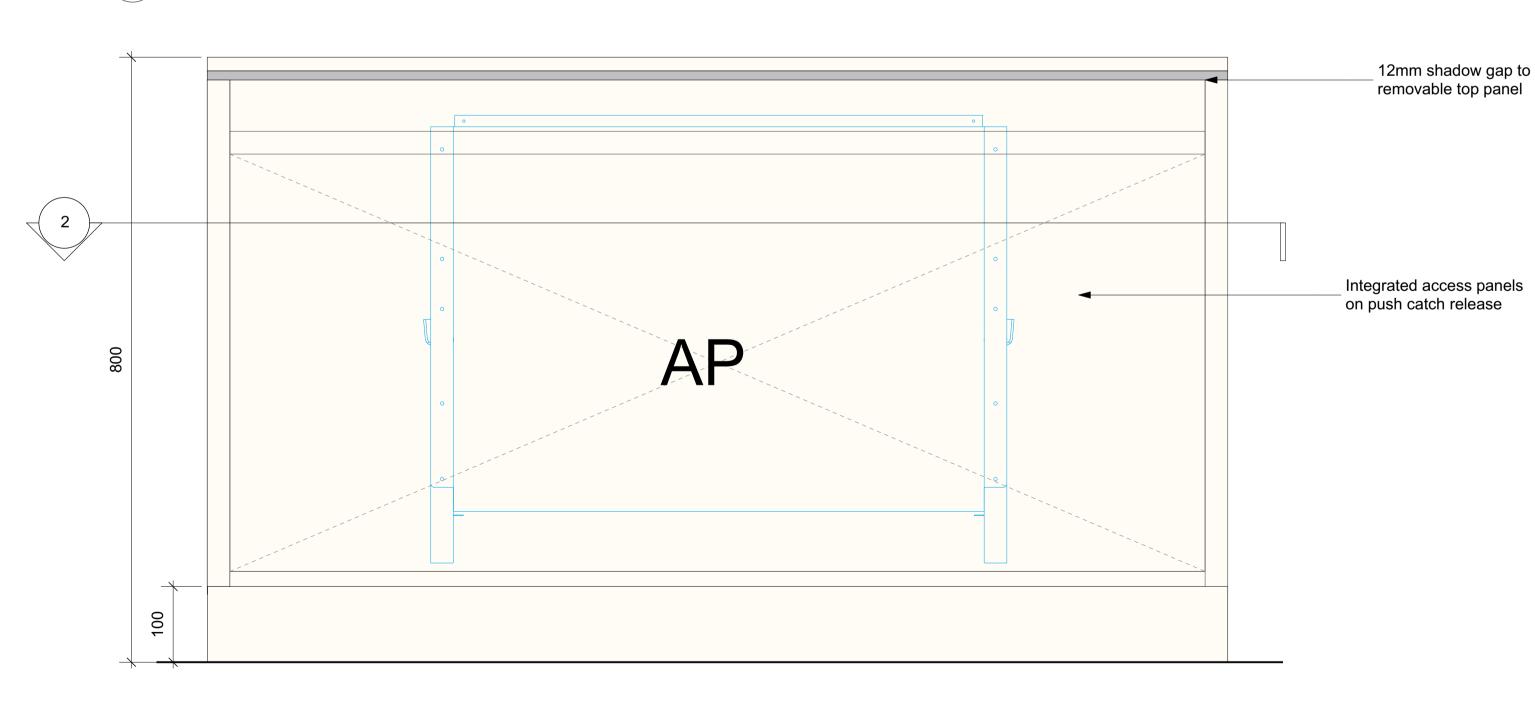

## **FOURTH FLOOR:**

FCU 1: TBC

FCU 2: TBC

FCU 3: TBC

Proposed Fan Coil Casing Front Elevation
Scale: 1:5

5 Proposed Section

All dimensions to be checked on site prior to commencement of any works, and/or preparation of any shop drawings.