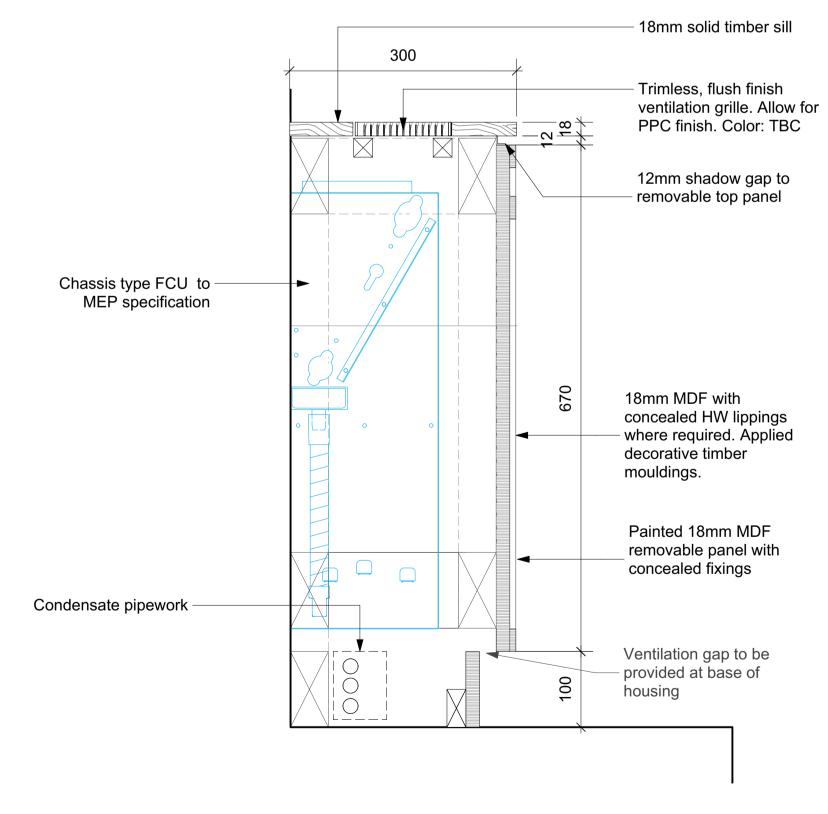

## **FOURTH FLOOR:**

FCU 1: TBC

FCU 2: TBC

FCU 3: TBC

Proposed Fan Coil Casing Front Elevation
Scale: 1:5

5 Proposed Section

All dimensions to be checked on site prior to commencement of any works, and/or preparation of any shop drawings.