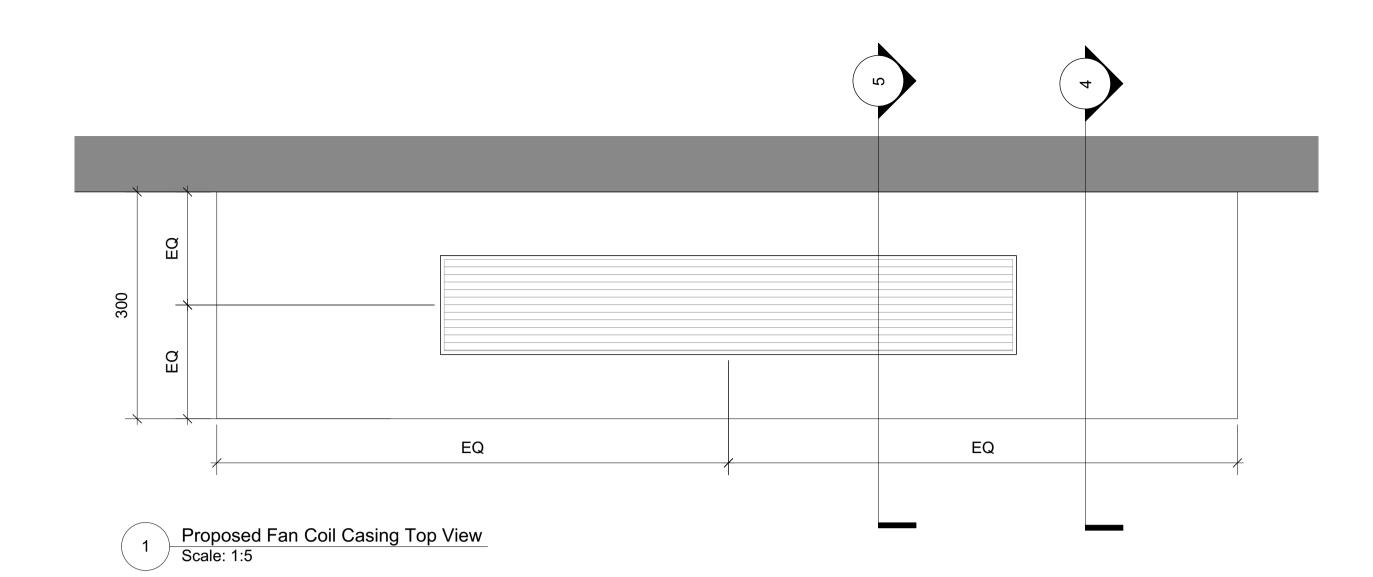

## **FOURTH FLOOR:**

FCU 1: TBC

FCU 2: TBC

FCU 3: TBC

Proposed Fan Coil Casing Front Elevation
Scale: 1:5

5 Proposed Section

All dimensions to be checked on site prior to commencement of any works, and/or preparation of any shop drawings.