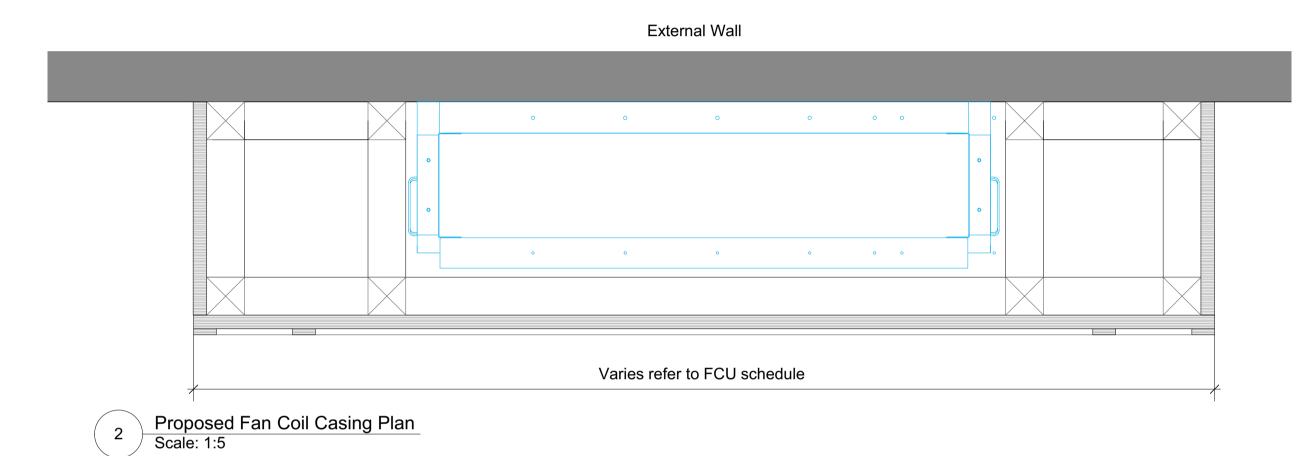

## **FOURTH FLOOR:**

FCU 1: TBC

FCU 2: TBC

FCU 3: TBC

Proposed Fan Coil Casing Front Elevation
Scale: 1:5

5 Proposed Section

All dimensions to be checked on site prior to commencement of any works, and/or preparation of any shop drawings.