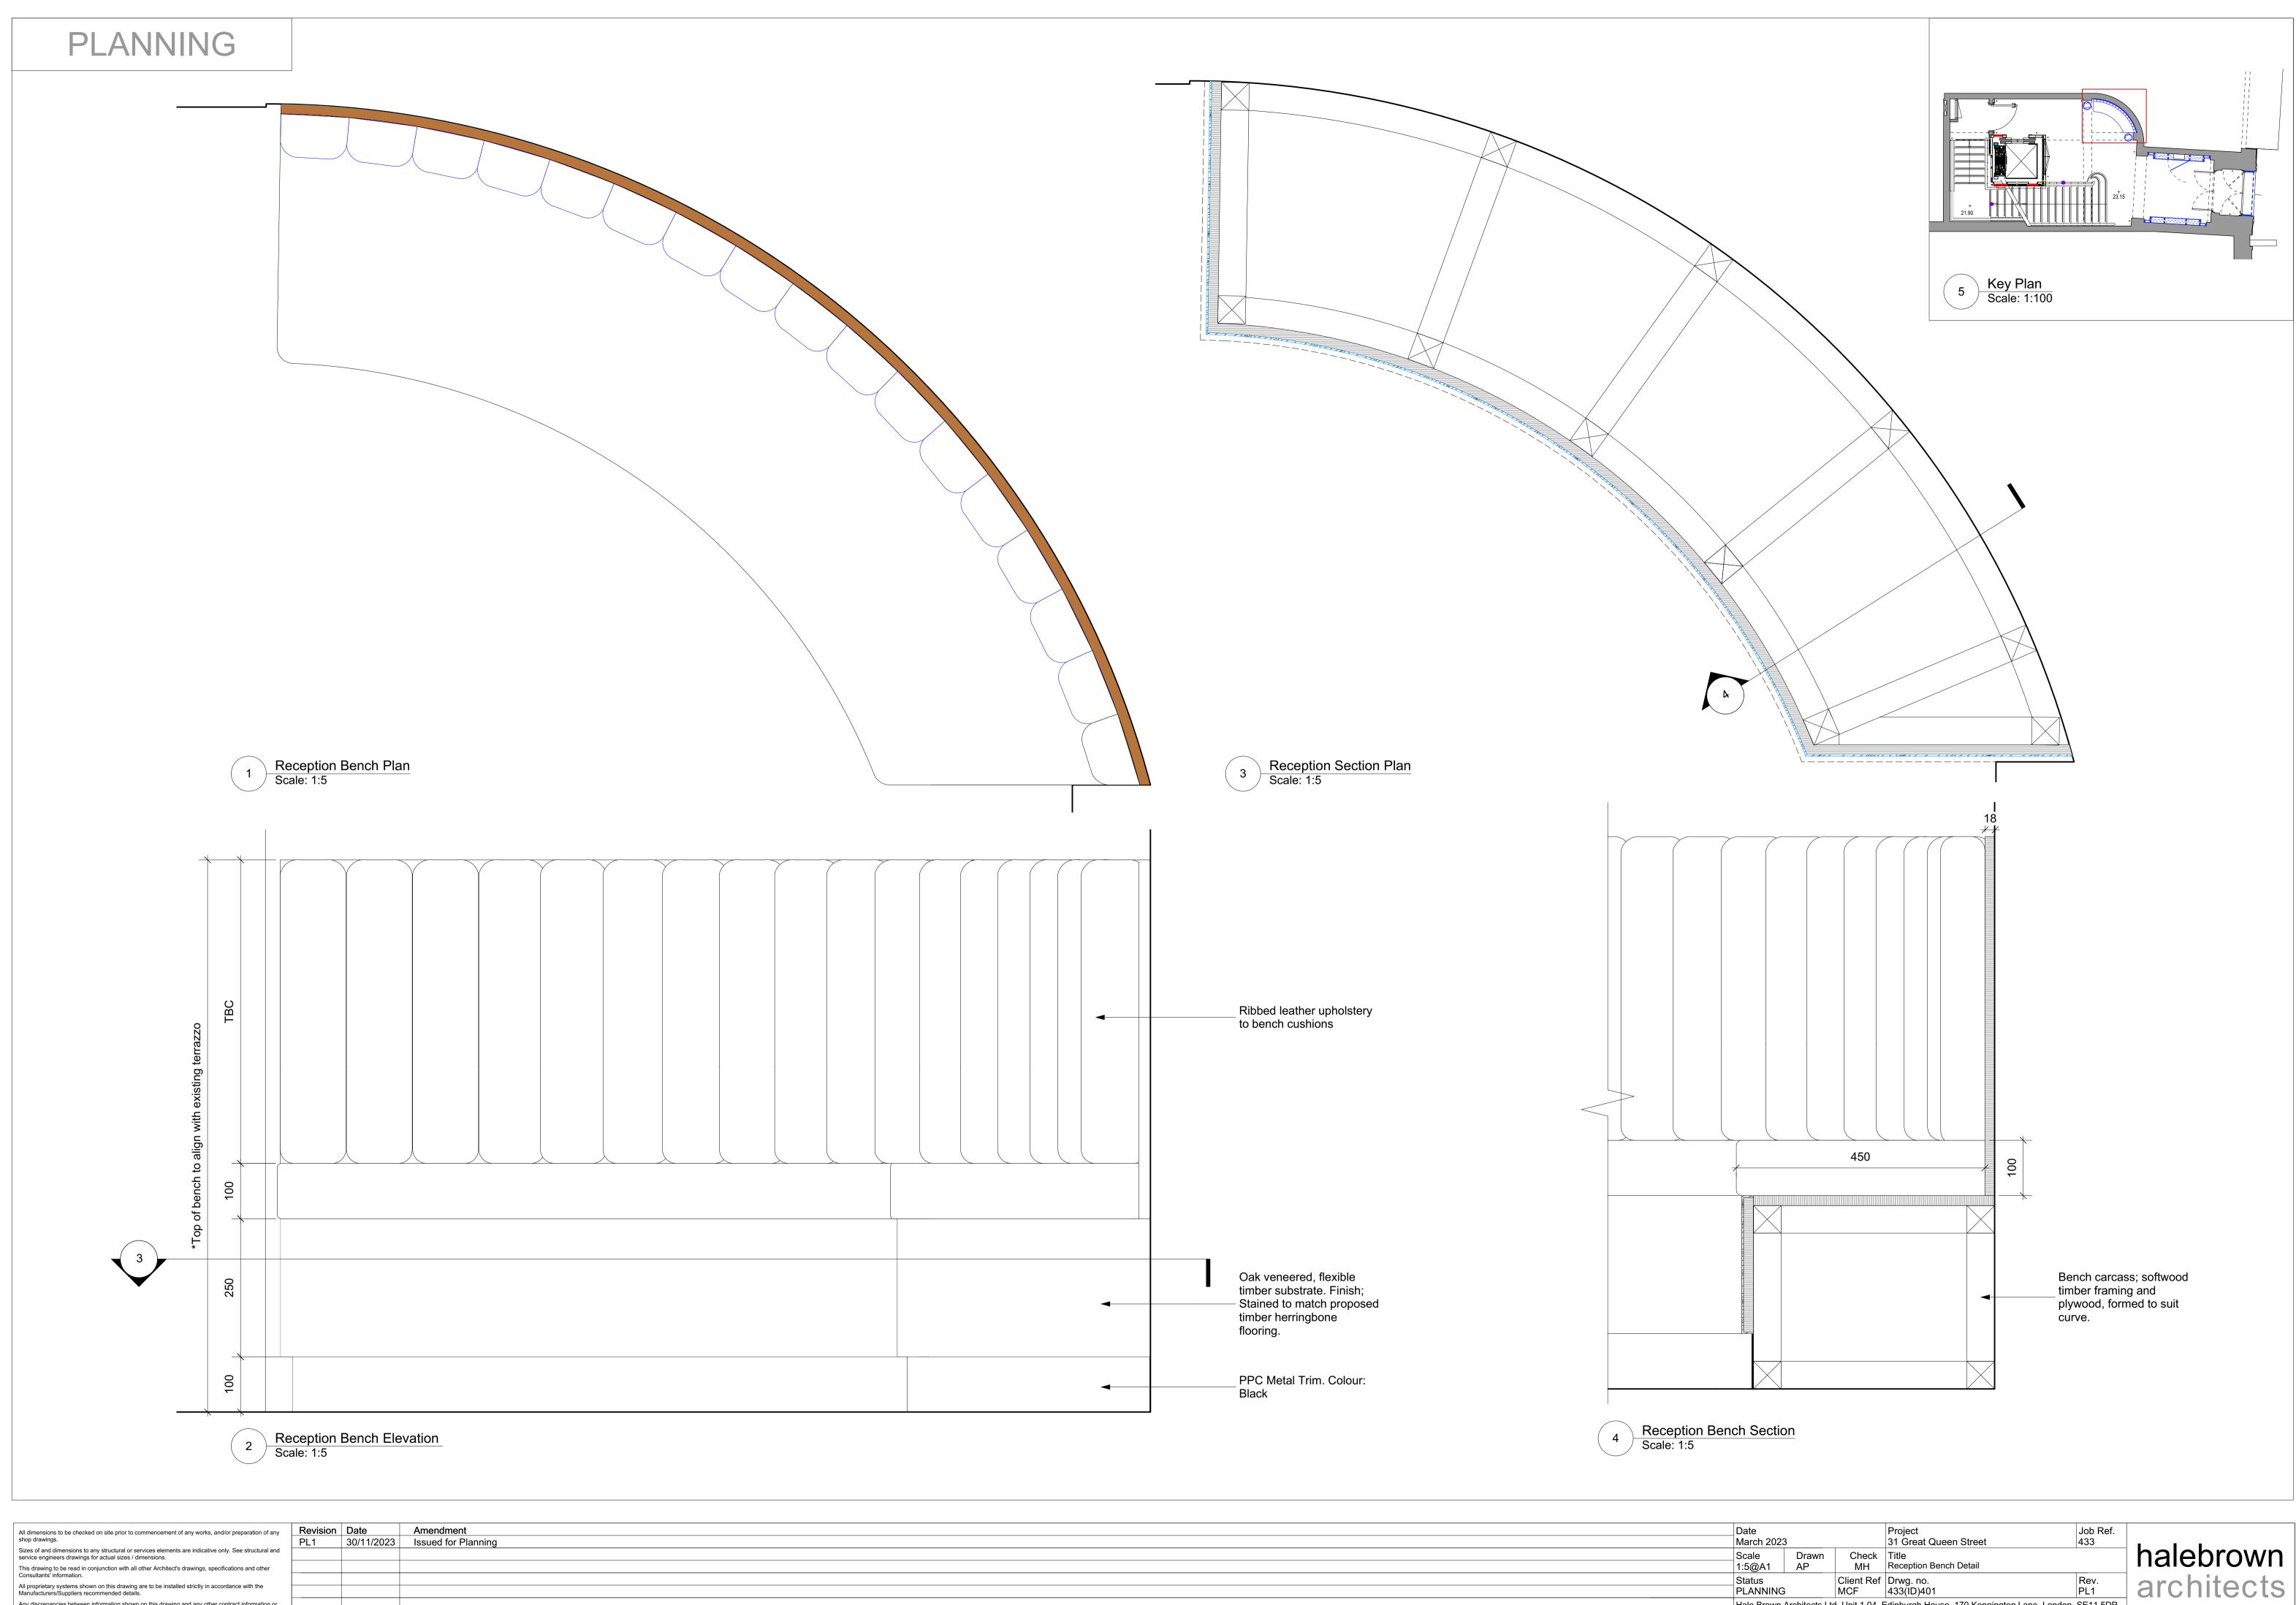

∣M PI Ha T:

| Date<br>Aarch 2023                                                                                                                                          |             |                   | Project<br>31 Great Queen Street | Job Ref.<br>433 |    |  |
|-------------------------------------------------------------------------------------------------------------------------------------------------------------|-------------|-------------------|----------------------------------|-----------------|----|--|
| Scale<br>:5@A1                                                                                                                                              | Drawn<br>AP | Check<br>MH       | Title<br>Reception Bench Detail  |                 |    |  |
| Status Client Ref<br>PLANNING MCF                                                                                                                           |             | Client Ref<br>MCF | Drwg. no.<br>433(ID)401          | Rev.<br>PL1     | ar |  |
| Hale Brown Architects Ltd. Unit 1.04, Edinburgh House, 170 Kennington Lane, London, SE11 5DP   : 020 3735 7442 E: mail@halebrown.com   W: www.halebrown.com |             |                   |                                  |                 |    |  |