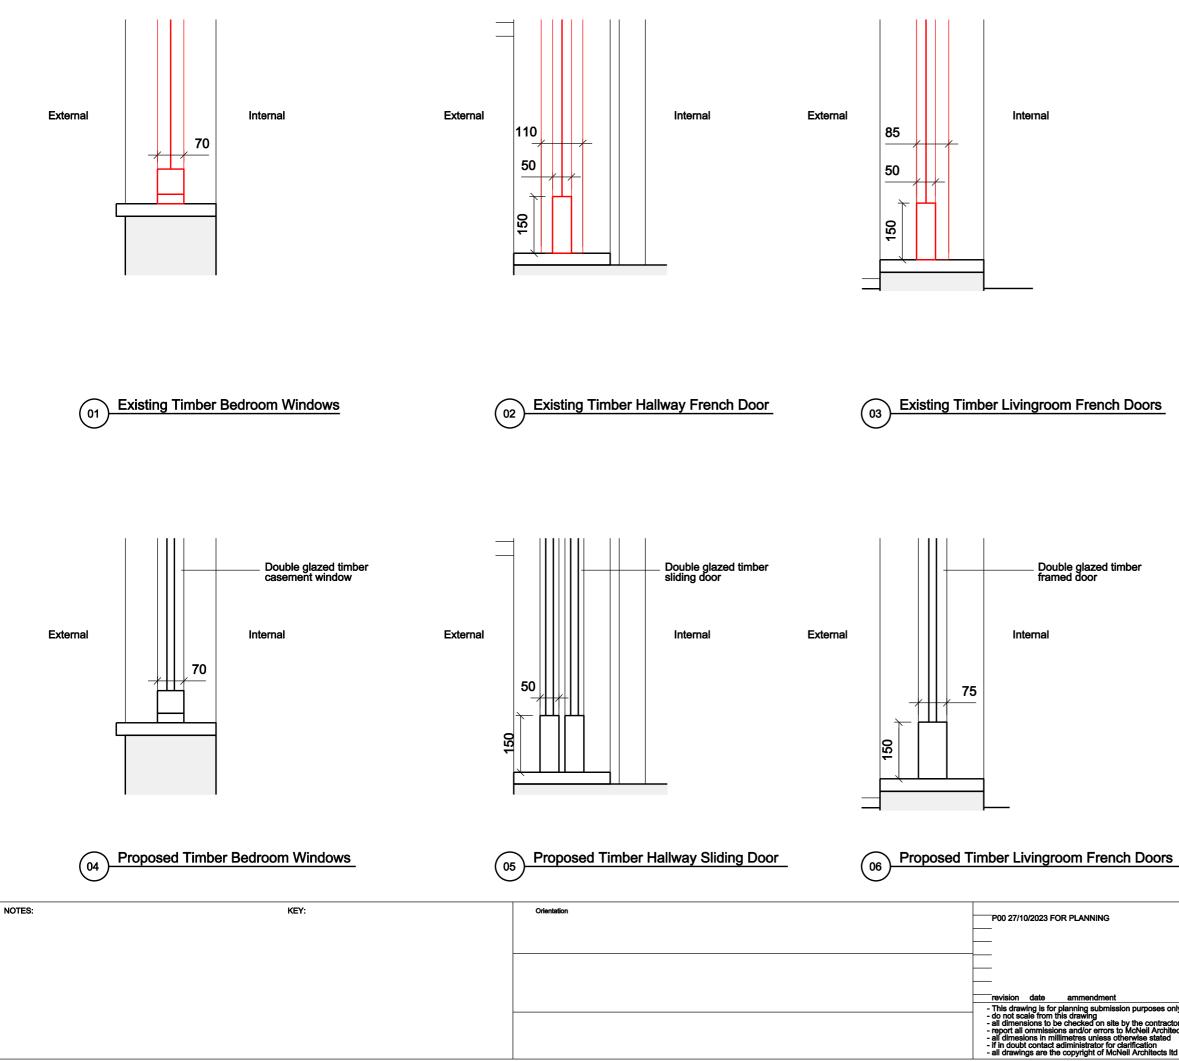

|                      | MCNE          | EIL ARCH                          | IITECTS    | McNeil Architects Ltd<br>8 Lindiey Road<br>London E10 6QT<br>www.mcneilarchitects.com<br>1: 07970 982 387 |
|----------------------|---------------|-----------------------------------|------------|-----------------------------------------------------------------------------------------------------------|
|                      | job title     | 2 FALKLAND PLACE                  |            |                                                                                                           |
|                      | drawing title | EXISTING & PROPOSED WINDOWS/DOORS |            |                                                                                                           |
| only                 | status        | For Planning                      | drawing no | revision                                                                                                  |
| ctor<br>litects<br>d | scale         | 1:10 @ A3                         | 054-P-020  | P00                                                                                                       |
| Itcl                 | job no        | 054                               |            | FUU                                                                                                       |
|                      |               |                                   | •          | •                                                                                                         |