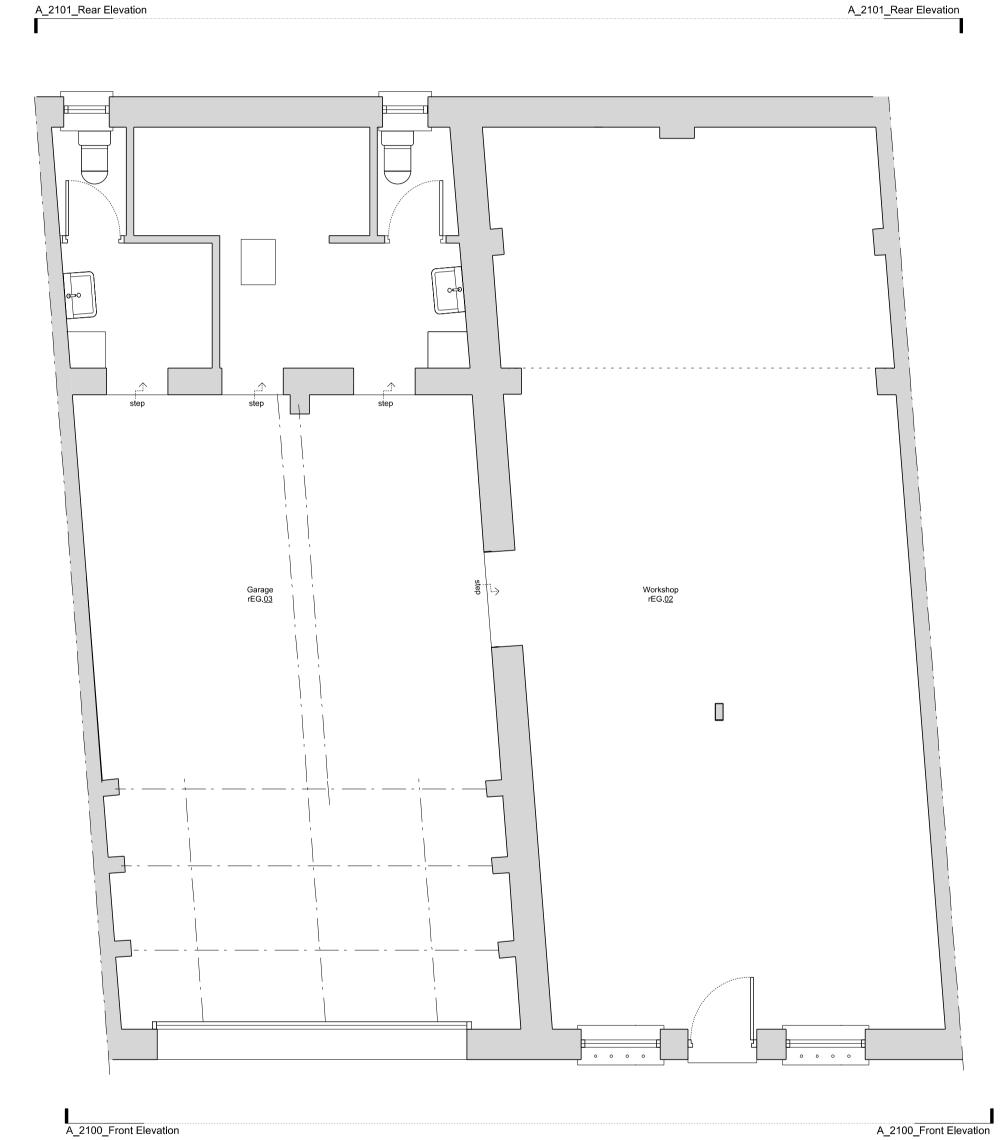

Existing Ground Floor Plan

xx.xx.2023

Stage 3

Drawing Title:

Drawing No.

Drawn

OB

13-15 John's Mews