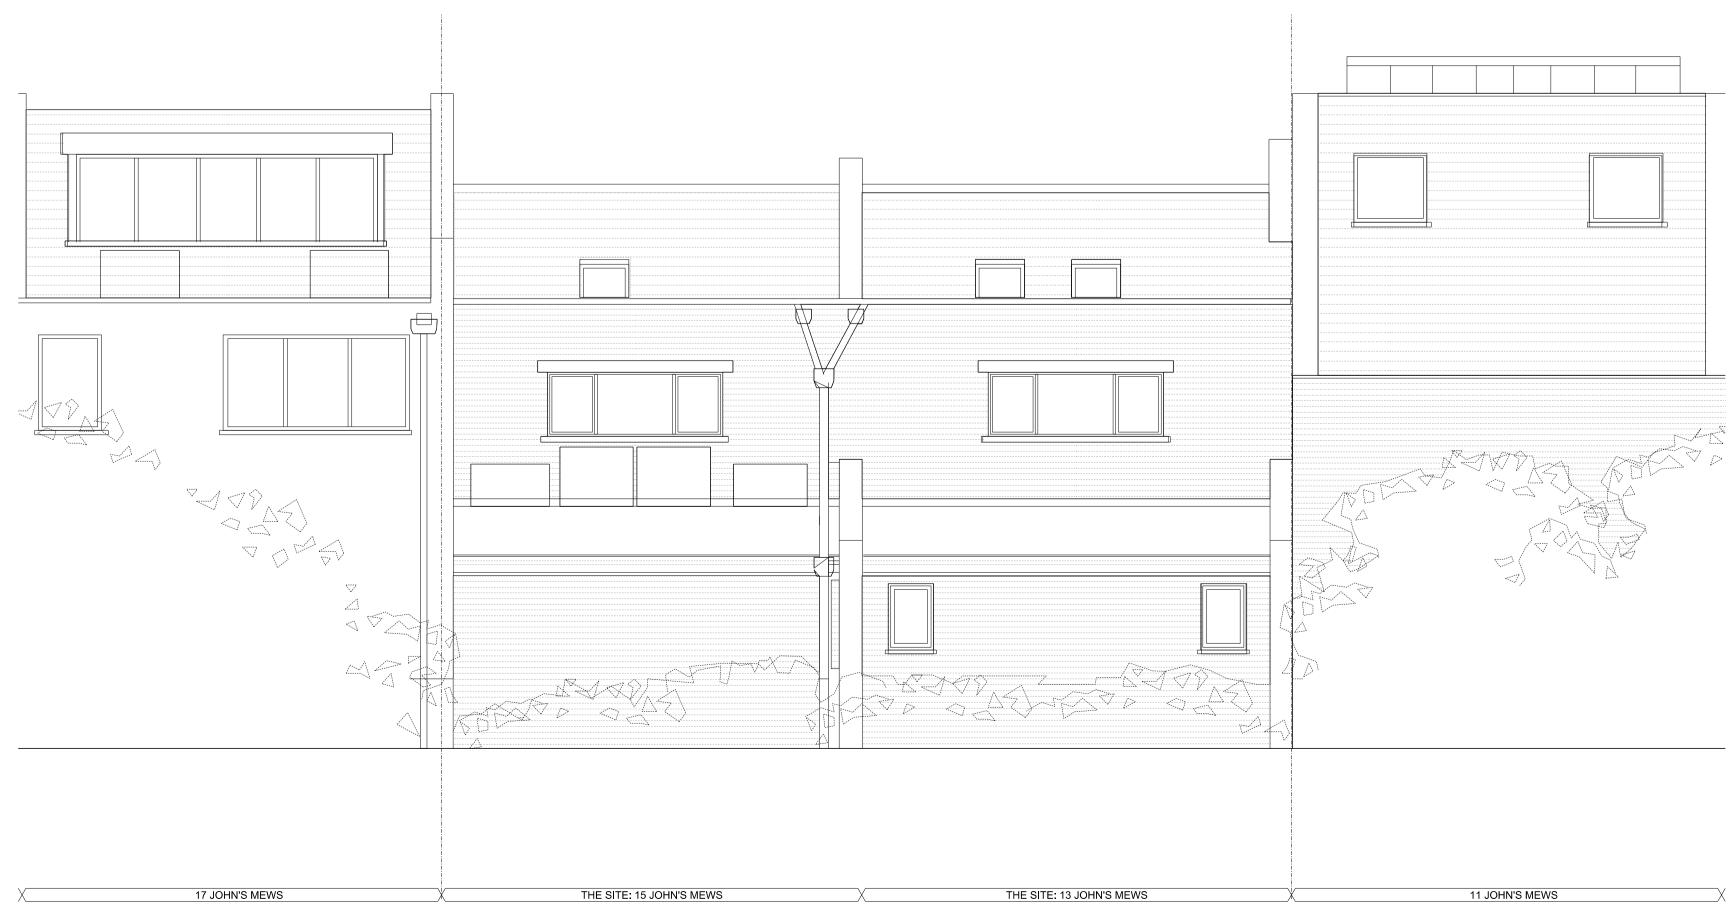

THE SITE: 13 JOHN'S MEWS

11 JOHN'S MEWS

THE SITE: 15 JOHN'S MEWS

Existing Rear Elevation

17 JOHN'S MEWS

|                                                     | VIN                                                                                                        |                                                                                                                         |
|-----------------------------------------------------|------------------------------------------------------------------------------------------------------------|-------------------------------------------------------------------------------------------------------------------------|
|                                                     |                                                                                                            |                                                                                                                         |
|                                                     | 23                                                                                                         | 3087                                                                                                                    |
| Highgat                                             | e Luxury Design                                                                                            | uK Ltd.                                                                                                                 |
|                                                     | Decemb                                                                                                     | per 2023                                                                                                                |
|                                                     | 1:                                                                                                         | 50 @ A1                                                                                                                 |
|                                                     | 13-15 Joh                                                                                                  | in's Mews                                                                                                               |
| Existing &                                          | Proposed Rear                                                                                              | Elevatior                                                                                                               |
|                                                     | A_2101                                                                                                     | Rev.                                                                                                                    |
| pproved                                             | Signed                                                                                                     |                                                                                                                         |
| AA                                                  | AA                                                                                                         | ·                                                                                                                       |
|                                                     | <b>THRE</b>                                                                                                | ΞE                                                                                                                      |
| W1T 4QA h                                           | ttps://www.studiothreearc                                                                                  | chitects.com                                                                                                            |
| ecked on site by the contings. All work must comply | ractor and such dimensions<br>with relevant British Standa                                                 | to be their<br>ards and                                                                                                 |
|                                                     |                                                                                                            |                                                                                                                         |
|                                                     | Existing &<br>pproved<br>AA<br>DIO 7<br>W1T 4QA h<br>awing should not be used<br>ecked on site by the cont | Highgate Luxury Design<br>Decemb<br>1:<br>13-15 Joh<br>Existing & Proposed Rear<br>A_2101<br>pproved<br>AA Signed<br>AA |