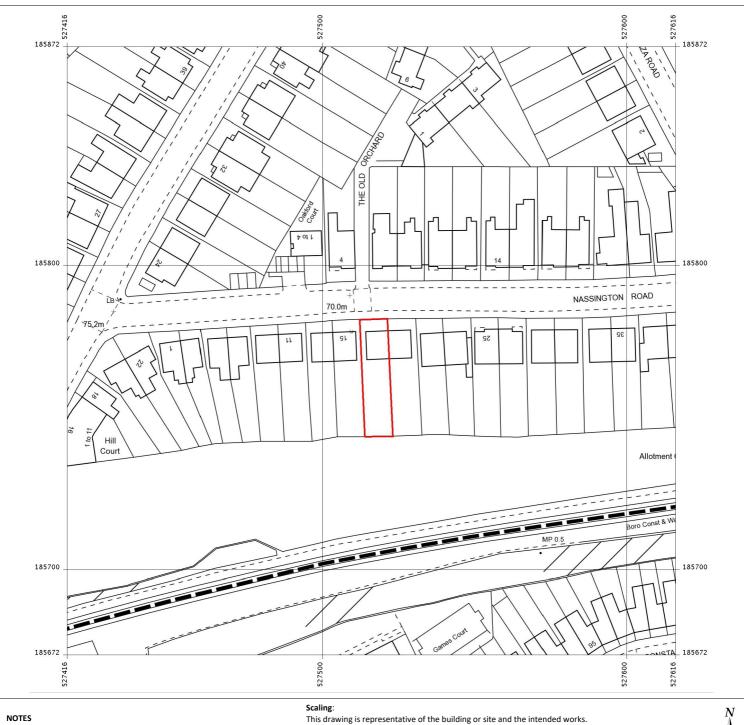

|           | PLANNING PLANNING                             |
|-----------|-----------------------------------------------|
| Revisions | Project: 17b Nassington Road, London, NW3 2TX |
|           | Drawing Title: Site Location Plan             |
|           | Drawing No: P76.NAS_01                        |
|           | Revision:                                     |
|           | Scale: 1:1250 at A4 Date: AUGUST 2021         |
|           | Address                                       |
|           |                                               |
|           | Tel: 020 3488 8675<br>www.caconstruct.co.uk   |