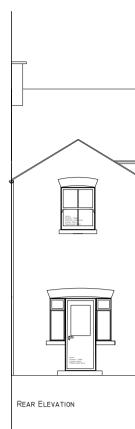

## EXISTING ELEVATIONS

| 900                                                                                              | Ĺ    |
|--------------------------------------------------------------------------------------------------|------|
| TYPE H<br>MATERIAL: TIMBER<br>OPERATION: SLIDING SASH<br>GLAZING: SINGLE<br>FINISH/COLOUR: WHITE | 1126 |