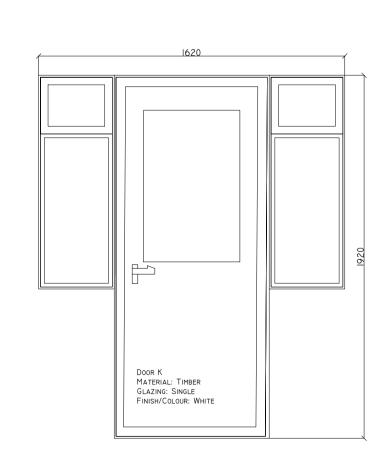

## EXISTING WINDOW SCHEDULE







## EXISTING ELEVATIONS















| 900                                                                                              | Ĺ    |
|--------------------------------------------------------------------------------------------------|------|
| TYPE H<br>MATERIAL: TIMBER<br>OPERATION: SLIDING SASH<br>GLAZING: SINGLE<br>FINISH/COLOUR: WHITE | 1126 |







## Horn Detail Scale I:I





| address.<br>14 Sarre Road,<br>London NW2 3SL | EXISTING ELEVATION SCHEDULE   | ons and Window     |
|----------------------------------------------|-------------------------------|--------------------|
| project.<br>Window Renewal                   | purpose of issue.<br>PLANNING |                    |
| scale.<br>1:100/20 @ AI                      | D<br>JM                       | DATE<br>06.03.2023 |
|                                              | POI                           | REVISION           |