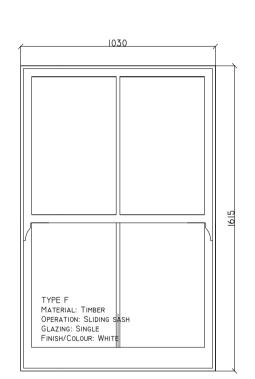

## EXISTING WINDOW SCHEDULE







## EXISTING ELEVATIONS















| 900                                                                                              | Ĺ    |
|--------------------------------------------------------------------------------------------------|------|
| TYPE H<br>MATERIAL: TIMBER<br>OPERATION: SLIDING SASH<br>GLAZING: SINGLE<br>FINISH/COLOUR: WHITE | 1126 |







## Horn Detail Scale I:I





| address.<br>14 Sarre Road,<br>London NW2 3SL | EXISTING ELEVATION SCHEDULE   | ons and Window     |
|----------------------------------------------|-------------------------------|--------------------|
| project.<br>Window Renewal                   | purpose of issue.<br>PLANNING |                    |
| scale.<br>1:100/20 @ AI                      | D<br>JM                       | DATE<br>06.03.2023 |
|