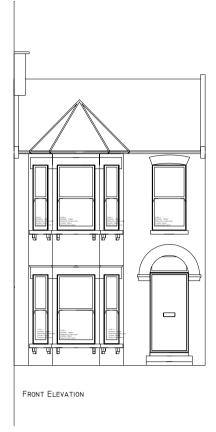

## EXISTING ELEVATIONS

| 900                                                                                              | Ĺ    |
|--------------------------------------------------------------------------------------------------|------|
| TYPE H<br>MATERIAL: TIMBER<br>OPERATION: SLIDING SASH<br>GLAZING: SINGLE<br>FINISH/COLOUR: WHITE | 1126 |