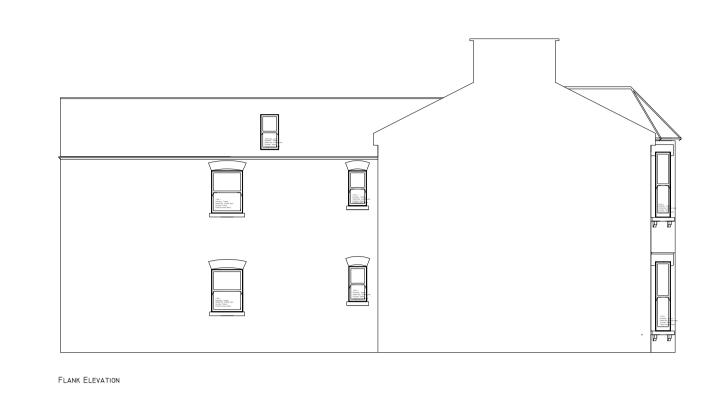

## EXISTING ELEVATIONS

| 900                                                                                              | Ĺ    |
|--------------------------------------------------------------------------------------------------|------|
| TYPE H<br>MATERIAL: TIMBER<br>OPERATION: SLIDING SASH<br>GLAZING: SINGLE<br>FINISH/COLOUR: WHITE | 1126 |