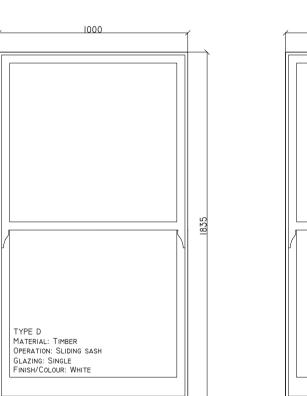

## EXISTING WINDOW SCHEDULE







## EXISTING ELEVATIONS















| 900                                                                                              | Ĺ    |
|--------------------------------------------------------------------------------------------------|------|
| TYPE H<br>MATERIAL: TIMBER<br>OPERATION: SLIDING SASH<br>GLAZING: SINGLE<br>FINISH/COLOUR: WHITE | 1126 |







## Horn Detail Scale I:I





| address.<br>14 Sarre Road,<br>London NW2 3SL | EXISTING ELEVATION SCHEDULE   | ons and Window     |
|----------------------------------------------|-------------------------------|--------------------|
| project.<br>Window Renewal                   | purpose of issue.<br>PLANNING |                    |
| scale.<br>1:100/20 @ AI                      | D<br>JM                       | DATE<br>06.03.2023 |
|