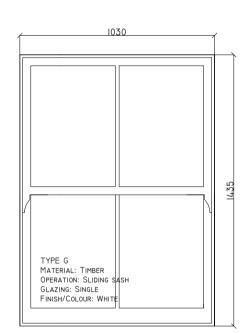

## EXISTING WINDOW SCHEDULE







## EXISTING ELEVATIONS















| 900                                                                                              | Ĺ    |
|--------------------------------------------------------------------------------------------------|------|
| TYPE H<br>MATERIAL: TIMBER<br>OPERATION: SLIDING SASH<br>GLAZING: SINGLE<br>FINISH/COLOUR: WHITE | 1126 |







## Horn Detail Scale I:I





| address.<br>14 Sarre Road,<br>London NW2 3SL | EXISTING ELEVATION SCHEDULE   | ons and Window     |
|----------------------------------------------|-------------------------------|--------------------|
| project.<br>Window Renewal                   | purpose of issue.<br>PLANNING |                    |
| scale.<br>1:100/20 @ AI                      | D<br>JM                       | DATE<br>06.03.2023 |
|