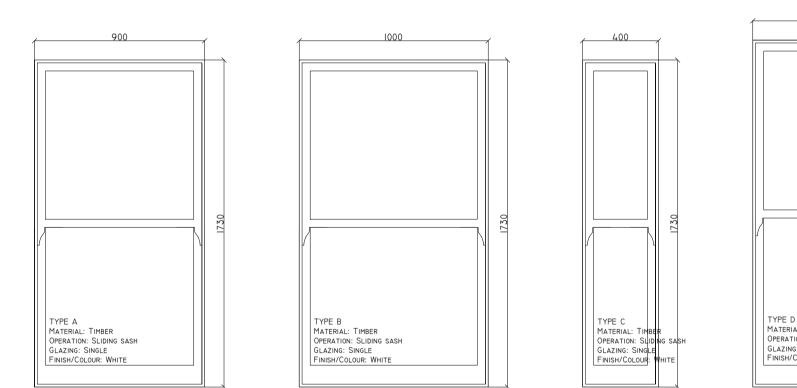

## EXISTING WINDOW SCHEDULE







## EXISTING ELEVATIONS















| 900                                                                                              | Ĺ    |
|--------------------------------------------------------------------------------------------------|------|
| TYPE H<br>MATERIAL: TIMBER<br>OPERATION: SLIDING SASH<br>GLAZING: SINGLE<br>FINISH/COLOUR: WHITE | 1126 |







## Horn Detail Scale I:I





| address.<br>14 Sarre Road,<br>London NW2 3SL | EXISTING ELEVATION SCHEDULE   | ons and Window     |
|----------------------------------------------|-------------------------------|--------------------|
| project.<br>Window Renewal                   | purpose of issue.<br>PLANNING |                    |
| scale.<br>1:100/20 @ AI                      | D<br>JM                       | DATE<br>