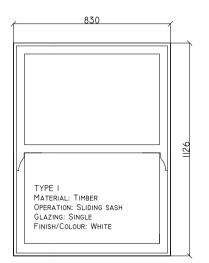

## EXISTING WINDOW SCHEDULE

## EXISTING ELEVATIONS

| 900                                                                                              | Ĺ    |
|--------------------------------------------------------------------------------------------------|------|
| TYPE H<br>MATERIAL: TIMBER<br>OPERATION: SLIDING SASH<br>GLAZING: SINGLE<br>FINISH/COLOUR: WHITE | 1126 |