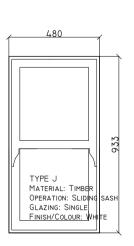

## EXISTING WINDOW SCHEDULE







## EXISTING ELEVATIONS















| 900                                                                                              | Ĺ    |
|--------------------------------------------------------------------------------------------------|------|
| TYPE H<br>MATERIAL: TIMBER<br>OPERATION: SLIDING SASH<br>GLAZING: SINGLE<br>FINISH/COLOUR: WHITE | 1126 |







## Horn Detail Scale I:I





| address.<br>14 Sarre Road,<br>London NW2 3SL | EXISTING ELEVATION SCHEDULE   | ons and Window     |
|----------------------------------------------|-------------------------------|--------------------|
| project.<br>Window Renewal                   | purpose of issue.<br>PLANNING |                    |
| scale.<br>1:100/20 @ AI                      | D<br>JM                       | DATE<br>06.0