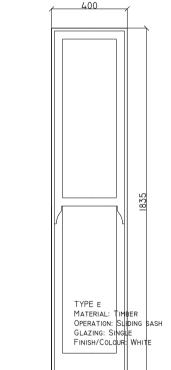

## EXISTING WINDOW SCHEDULE







## EXISTING ELEVATIONS















| 900                                                                                              | Ĺ    |
|--------------------------------------------------------------------------------------------------|------|
| TYPE H<br>MATERIAL: TIMBER<br>OPERATION: SLIDING SASH<br>GLAZING: SINGLE<br>FINISH/COLOUR: WHITE | 1126 |







## Horn Detail Scale I:I





| address.<br>14 Sarre Road,<br>London NW2 3SL | EXISTING ELEVATION SCHEDULE   | ons and Window     |
|----------------------------------------------|-------------------------------|--------------------|
| project.<br>Window Renewal                   | purpose of issue.<br>PLANNING |                    |
| scale.<br>1:100/20 @ AI                      | D<br>JM                       | DATE<br>06.03.2023 |
|