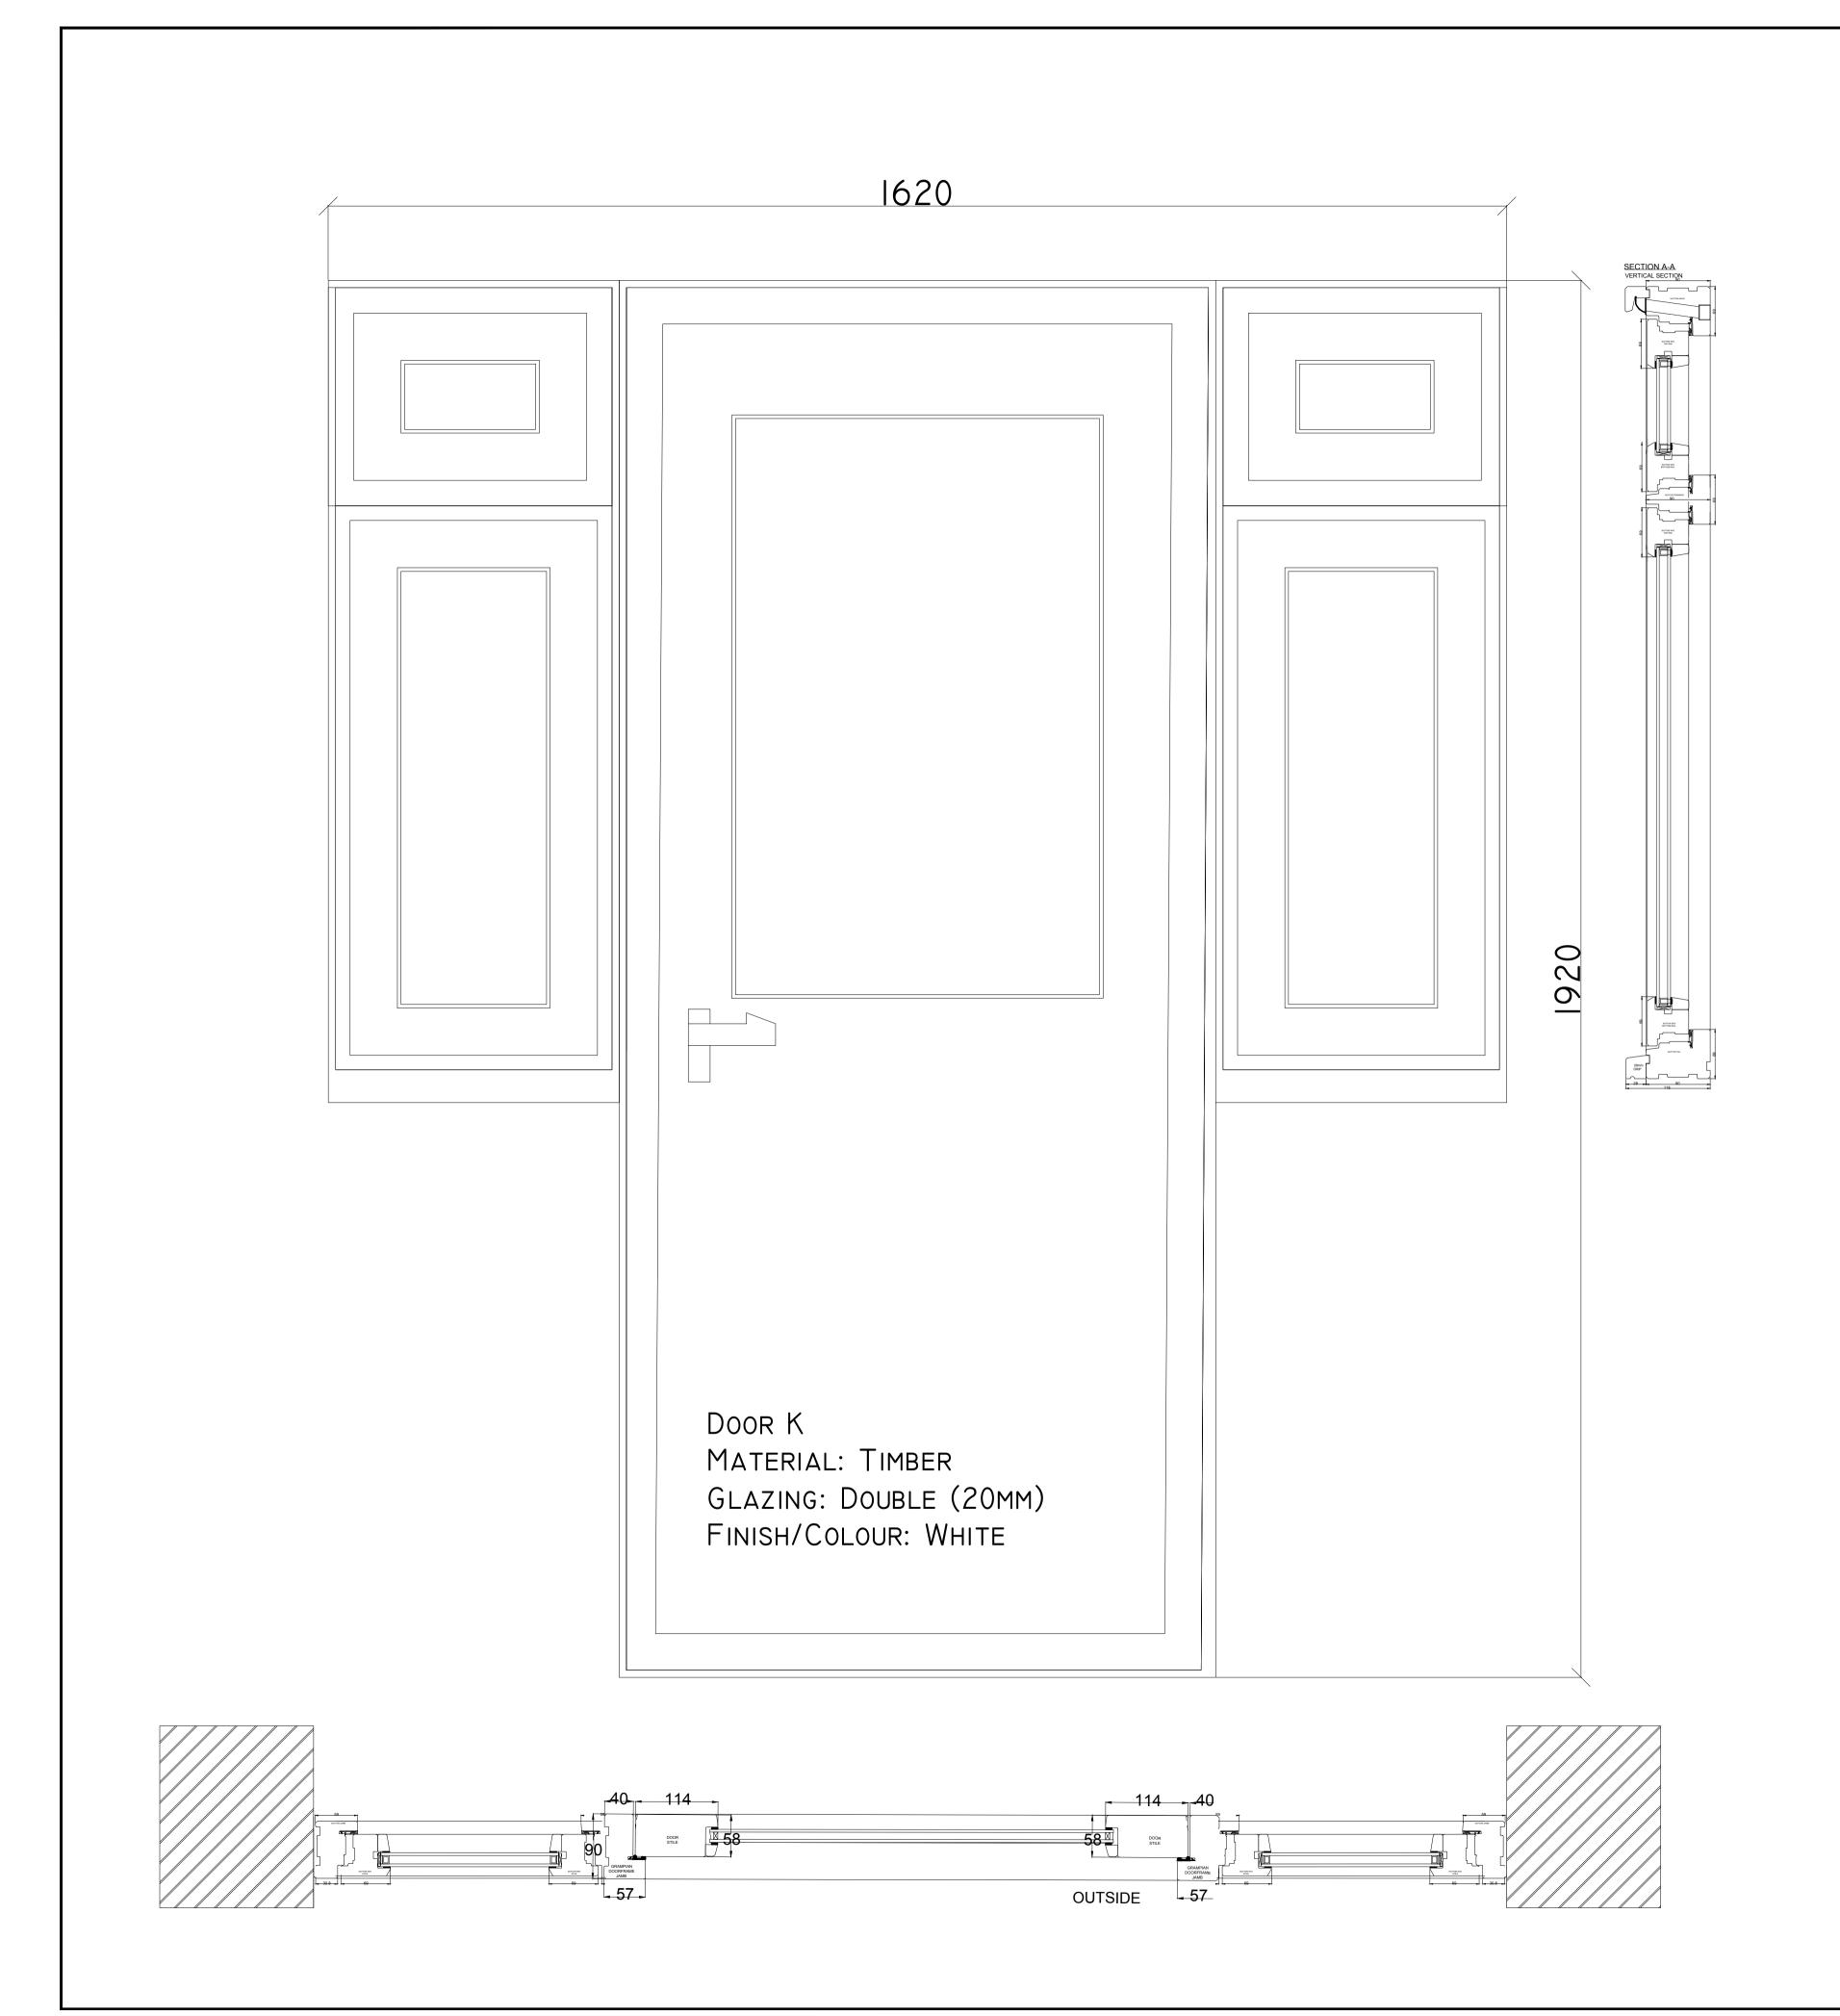

This drawing and the copyrights and patents therein are the property of JSM and may not be used or reproduced without consent or attribution.

It is the responsibility to review these drawings to ensure compliance with the latest

It is the responsibility to review these drawings to ensure compliance with the latest building regulations and guidance documents as well as ensure the detailed measurements are correct before undertaking works.

No structural, intrusive or specialist surveys have been undertaken as part of this design.

| ADDRESS. 14 SARRE ROAD, LONDON NW2 3SL | PROPOSED DOOR DETAIL          |                    |
|----------------------------------------|-------------------------------|--------------------|
| project.  Window Renewal               | purpose of Issue.<br>PLANNING |                    |
| SCALE.<br>I:5 @ AI                     | D<br>JM                       | DATE<br>06.03.2023 |
|                                        | P04                           | REVISION -         |