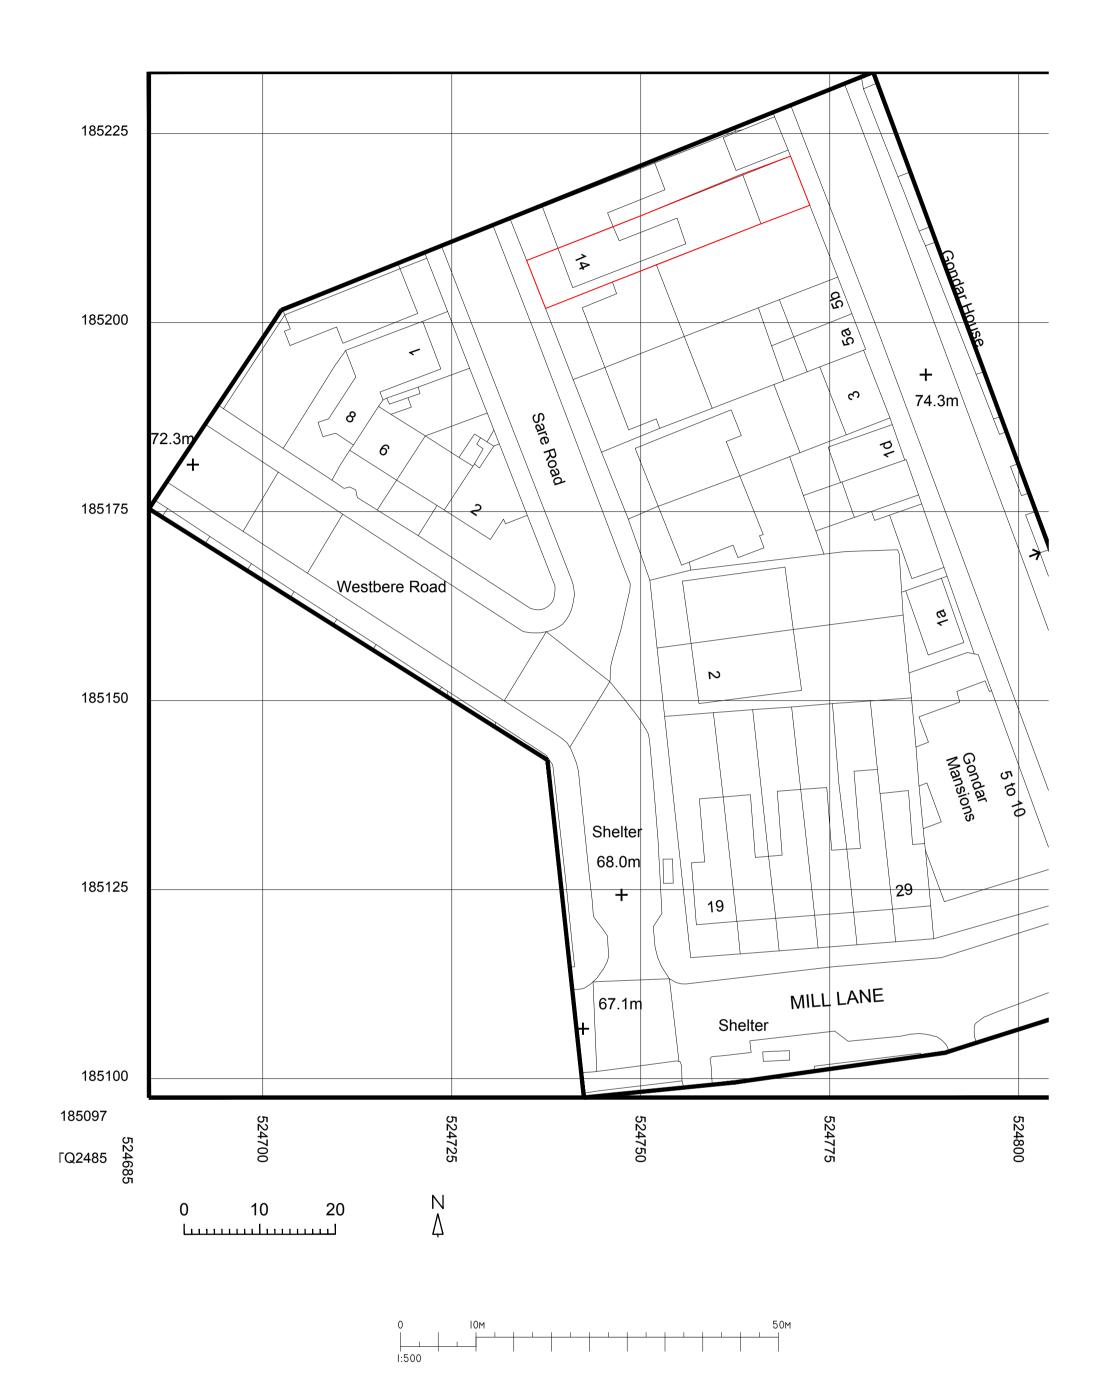

No structural, intrusive or specialist surveys have been undertaken as part of this design.

| ADDRESS. 14 SARRE ROAD    | SITE LOCATION PLAN AND SITE<br>PLAN |                    |
|---------------------------|-------------------------------------|--------------------|
| project. WINDOW RENEWAL   | PURPOSE OF ISSUE.<br>PLANNING       |                    |
| scale.<br>1:1250/500 @ AI | D<br>JM                             | DATE<br>06.03.2023 |
|                           | P05                                 | REVISION -         |