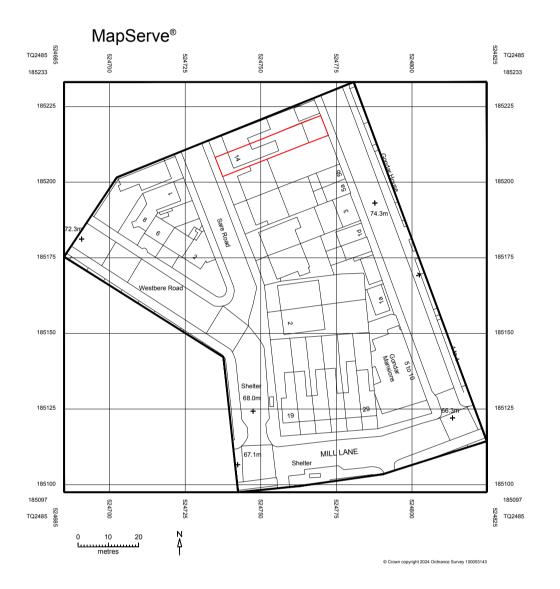

No structural, intrusive or specialist surveys have been undertaken as part of this design.

| ADDRESS. 14 SARRE ROAD    | SITE LOCATION PLAN AND SITE<br>PLAN |                    |
|---------------------------|-------------------------------------|--------------------|
| project. WINDOW RENEWAL   | PURPOSE OF ISSUE.<br>PLANNING       |                    |
| scale.<br>1:1250/500 @ AI | D<br>JM                             | DATE<br>06.03.2023 |
|                           | P05                                 | REVISION -         |