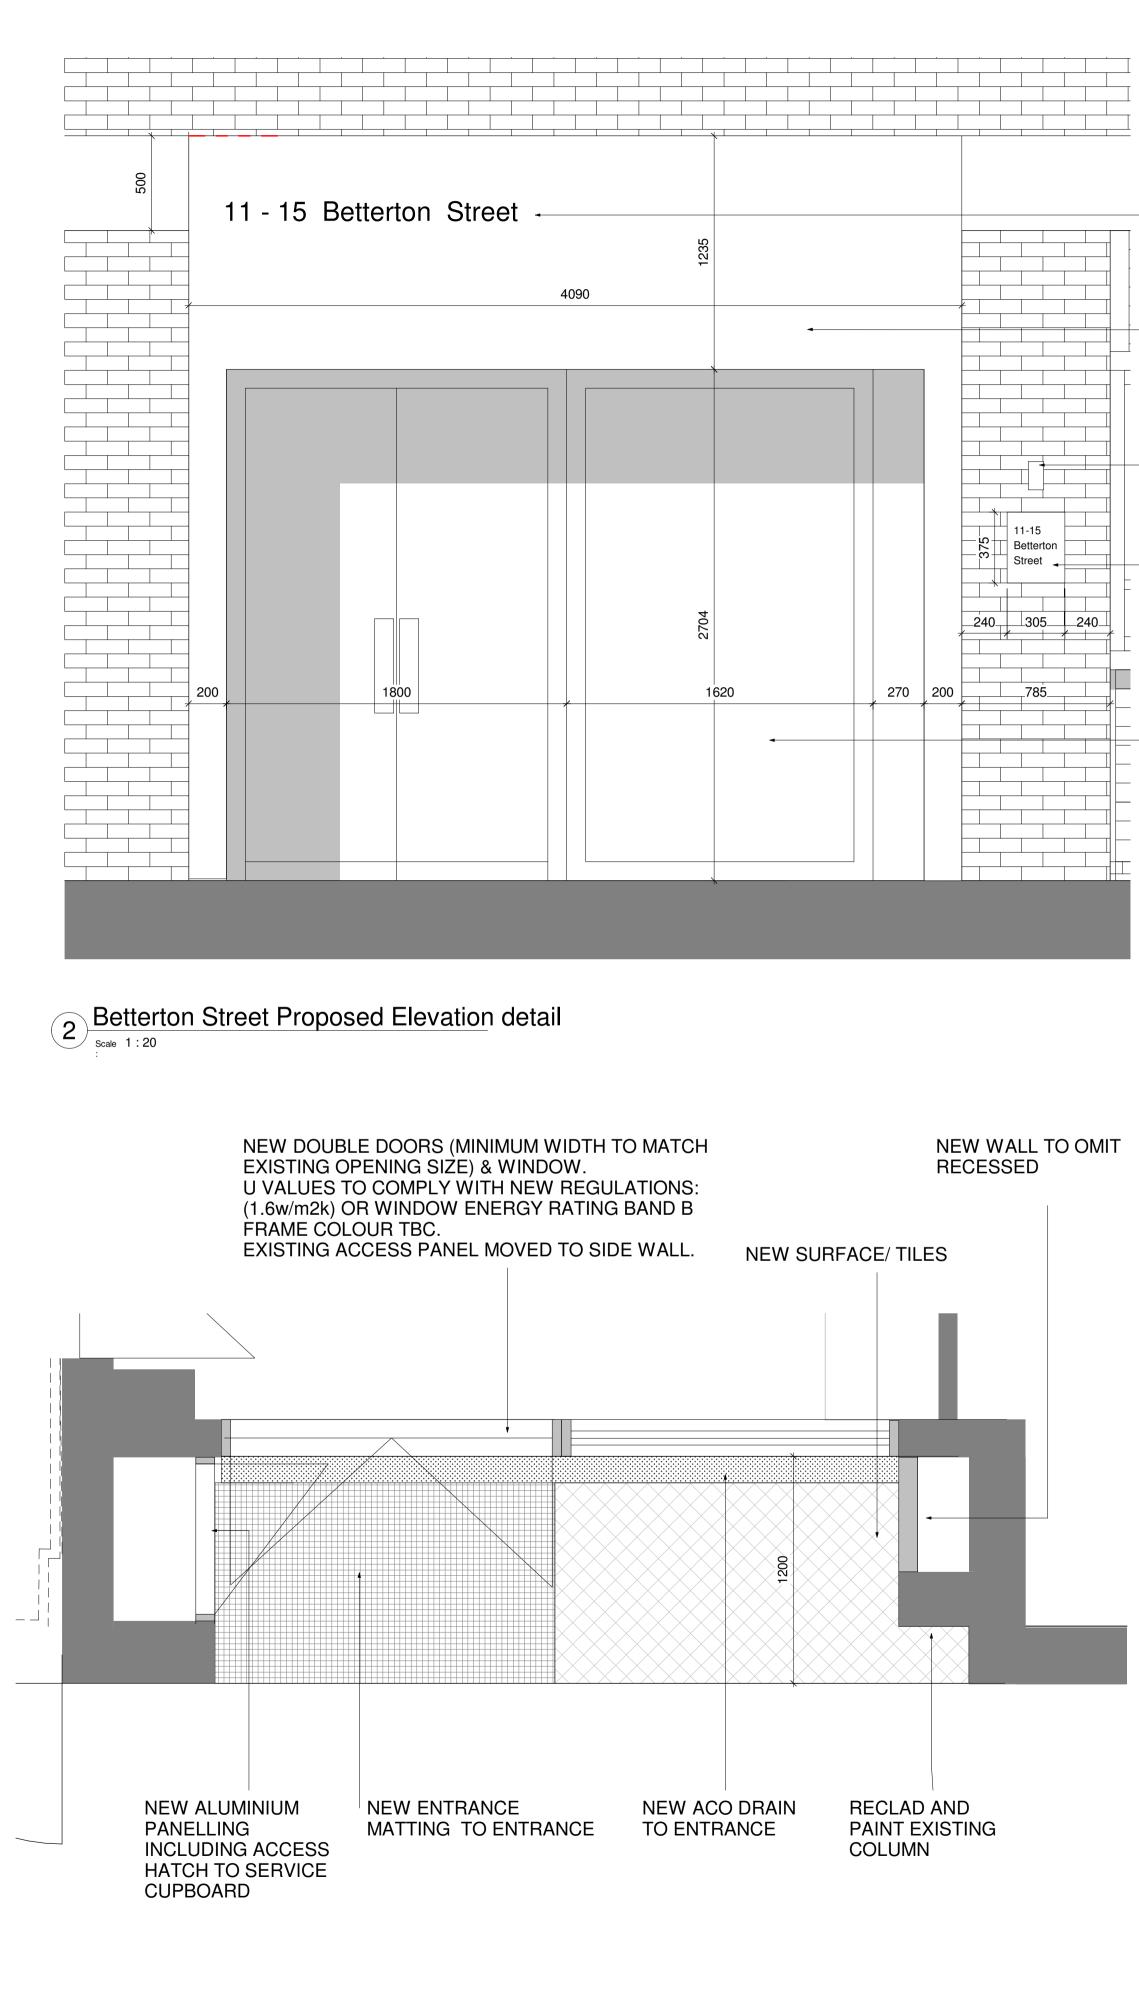

3 PL 11 Proposed Ground Floor Plan Entrance

|                                                     | <ul> <li>SIGNAGE 115mm (H) x 1656mm (L)<br/>WHITE ALUMINIUM, 50mm<br/>PROTUSION</li> <li>BLACK ALUMINIUM PANELS<br/>FRAMING ENTRANCE (3mm) WITH<br/>BACKING (12/15mm).</li> </ul>   | SIGNAGE 115mm (H) x 1656mm (L)<br>WHITE ALUMINIUM, 50mm PROTUSION<br>EXISTING ROLLER SHUTTER RETAINED<br>BLACK ALUMINIUM PANELS FRAMING<br>ENTRANCE (3mm) WITH BACKING (12/15mm). | 1235 |     |
|-----------------------------------------------------|-------------------------------------------------------------------------------------------------------------------------------------------------------------------------------------|-----------------------------------------------------------------------------------------------------------------------------------------------------------------------------------|------|-----|
|                                                     | <ul> <li>BLACK EXTERNAL LIGHT FITTING<br/>150mm(H)x 80mm(W) x 69mm(D)</li> <li>BLACK METAL PLATE WITH<br/>ENGRAVED SITE ADDRESS</li> </ul>                                          | BLACK ALUMINIUM PANEL. RAL<br>COLOUR TO MATCH ENTRANCE<br>FRAME. MAINTAIN ACCESS FOR<br>ELECTRICAL CUPBOARD                                                                       |      | 870 |
| -<br>-<br>-<br>-<br>-<br>-<br>-<br>-<br>-<br>-<br>- | <ul> <li>NEW DOUBLE DOORS &amp; WINDOW TO<br/>REPLACED EXISTING. U VALUES TO<br/>COMPLY WITH REGULATIONS.<br/>(1.6W/m2K) OR ENERGY RATING BAND<br/>BLACK ALUMINIUM FRAME</li> </ul> | B.                                                                                                                                                                                | 2704 |     |

1 Betterton Street Proposed Section Detail