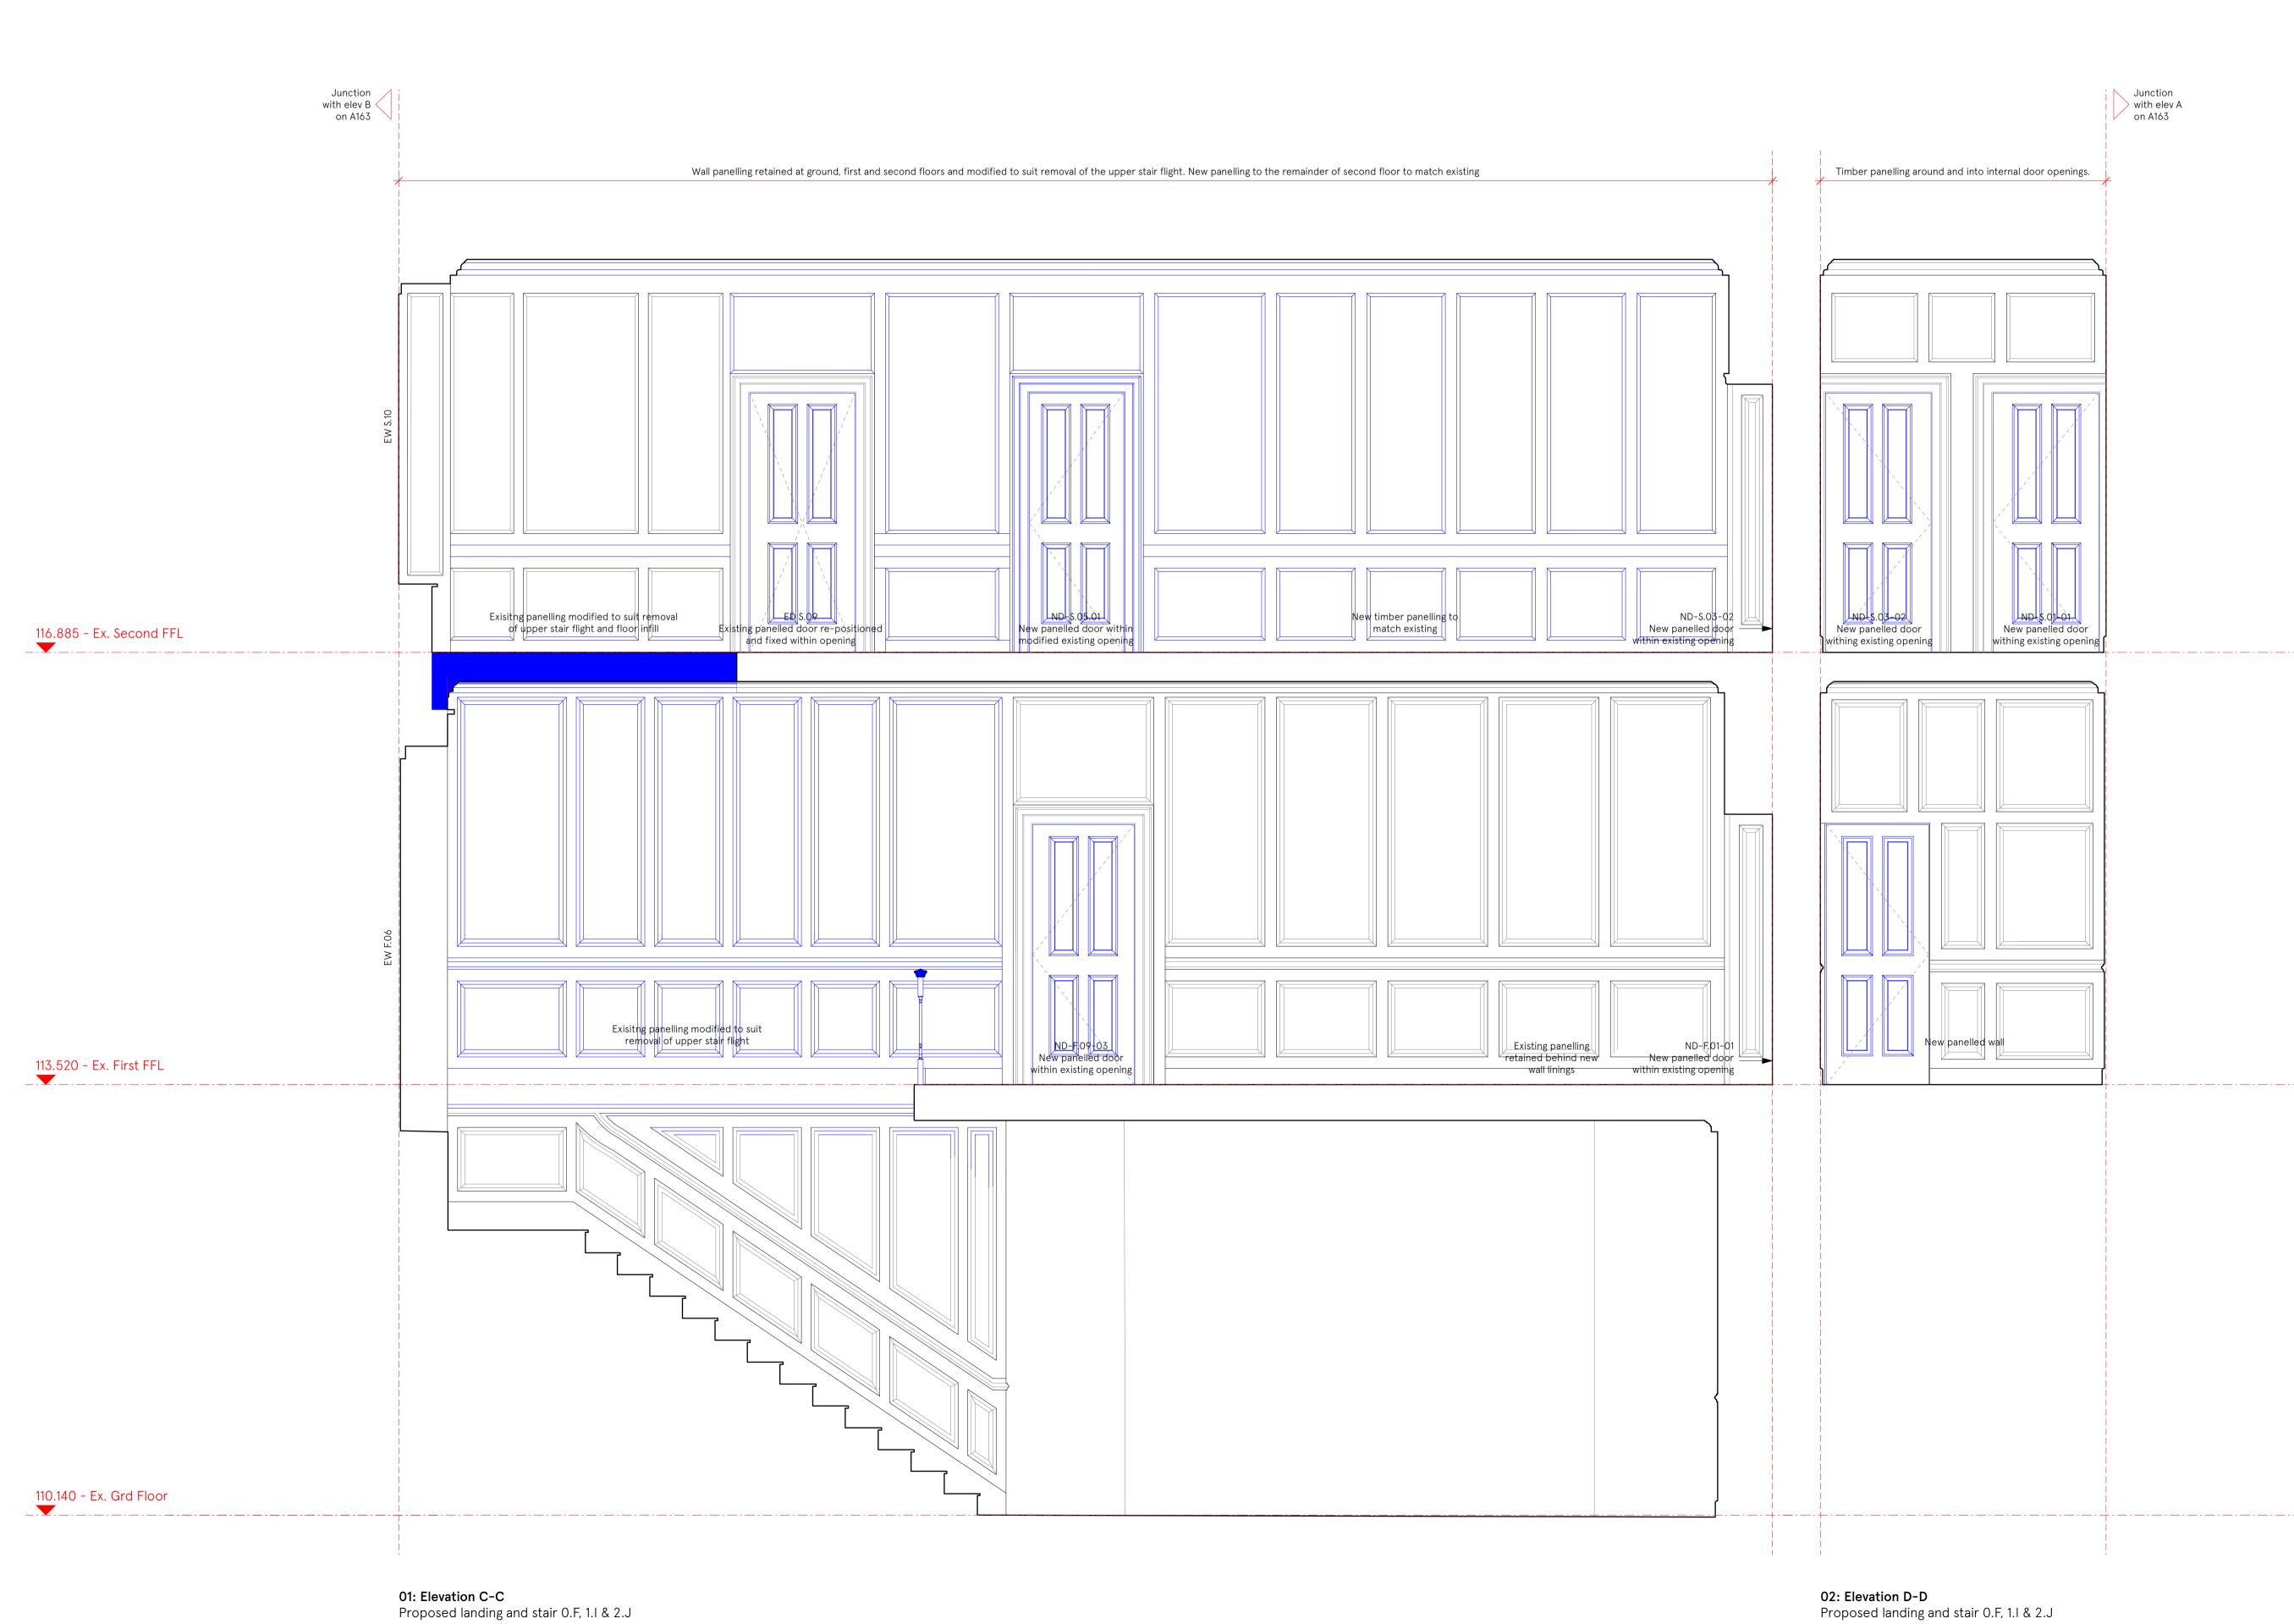

01.12.23 -Date † Rev †

Project: Refurbishment & Proposed Frognal House, 99 Frognal, London, NW3 6XR Proposed Internal Elevations: 1.09 Landing & Stairs - Sheet 2 25.09.23

Scale: 1:25

Original size: A1 Drawing no: **298 A164** -

**01: Elevation C-C**Proposed landing and stair 0.F, 1.I & 2.J