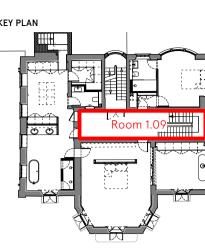

01.12.23 -Date † Rev †

Project: Refurbishment & Proposed Frognal House, 99 Frognal, London, NW3 6XR Proposed Internal Elevations: 1.09 Landing & Stairs - Sheet 2 25.09.23

Scale: 1:25

Original size: A1 Drawing no: **298 A164** -