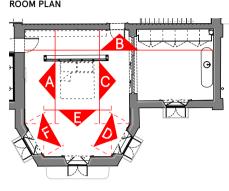

### ROOM PLAN

ROOM PLAN

Panelling modifications

Panelling modifications - behind

Retained panelling - behind joinery

01.12.23 -Date † Rev † Issue/Revision † Hayhurst & Co Architects 26 Fournier Street, London, E1 6QE +44 (0) 20 7247 4028 mail@hayhurstand.co.uk www.hayhurstand.co.uk Project: Refurbishment & Proposed Frognal House, 99 Frognal, London, NW3 6XR Address: Proposed Int. Elev: Rooms 1.05 &

25.09.23 Scale: 1:25 Original size: A1

Issued for planning

Drawing no: **298 A161** 

1.06 Master Bedroom & Ante Rm

01: Elevation A-A Proposed landing and stair 0.F, 1.I & 2.J 02: Elevation B-B Proposed landing and stair 0.F, 1.I & 2.J