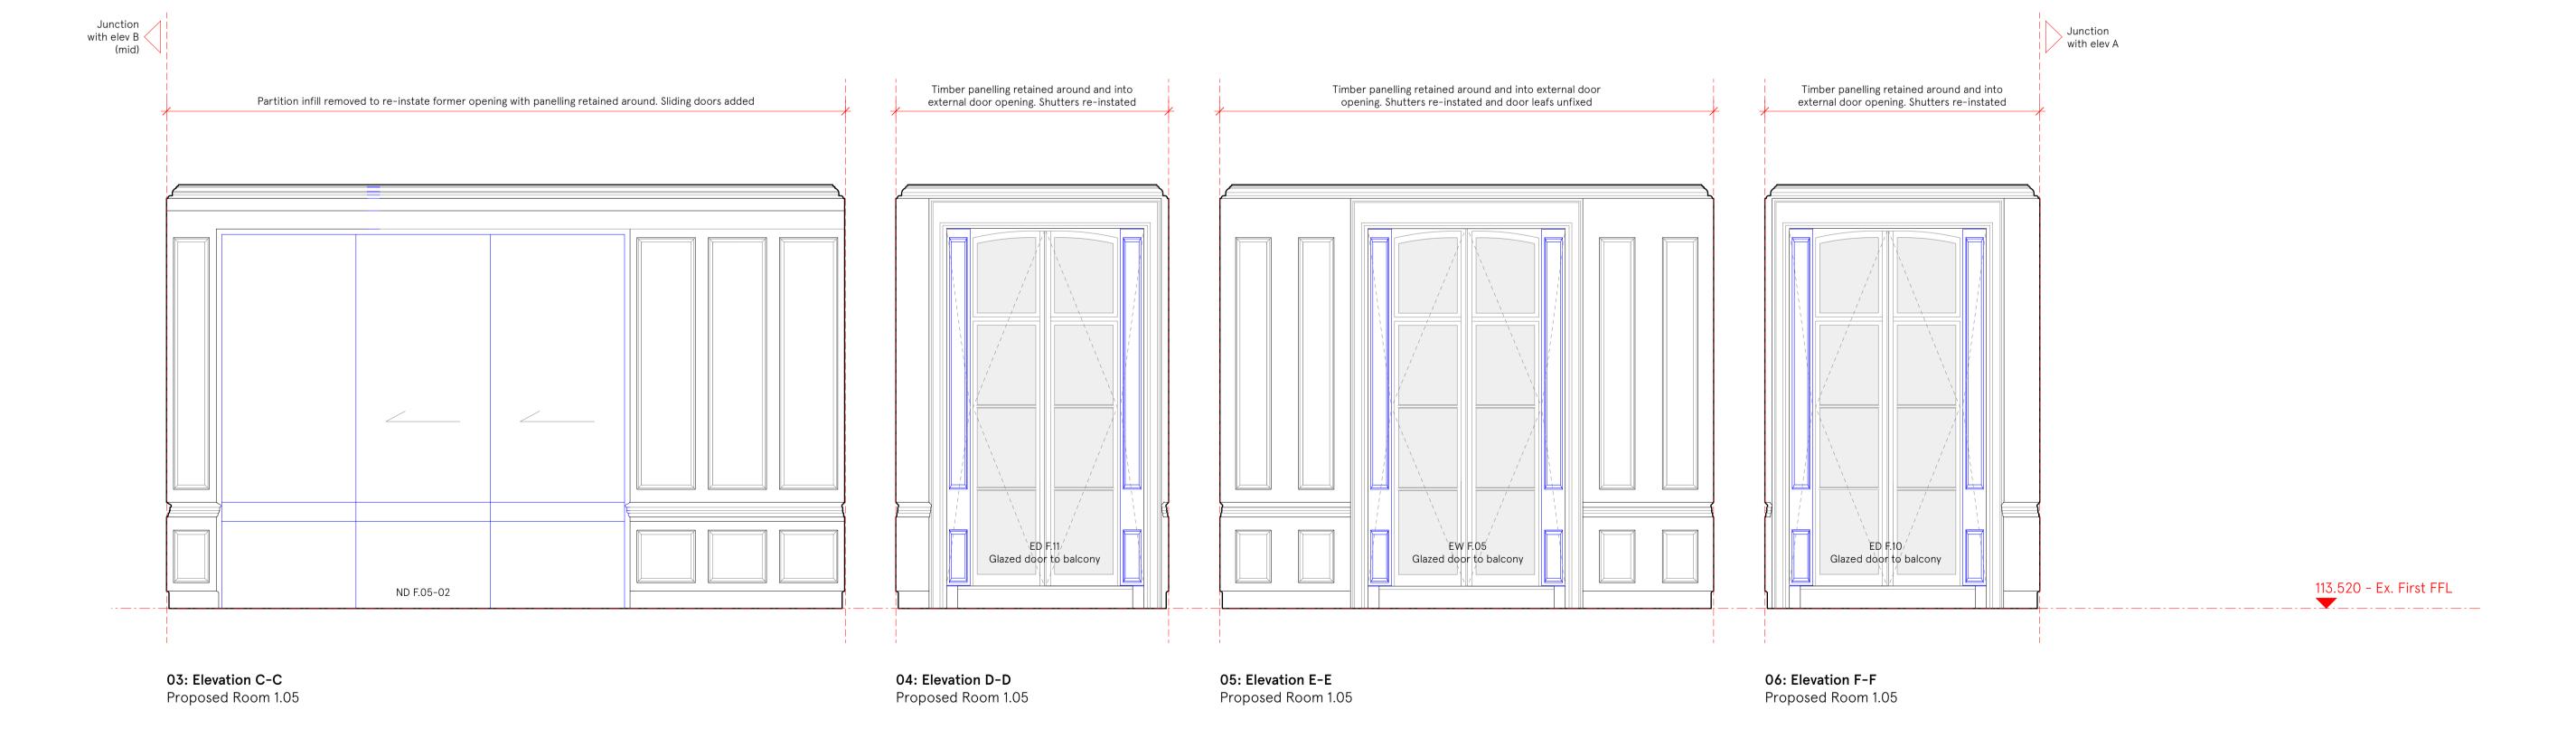

ROOM PLAN

Panelling modifications

Panelling modifications - behind

Retained panelling - behind joinery

01.12.23 -Date † Rev † Issue/Revision † Hayhurst & Co Architects 26 Fournier Street, London, E1 6QE +44 (0) 20 7247 4028 mail@hayhurstand.co.uk www.hayhurstand.co.uk Project: Refurbishment & Proposed Frognal House, 99 Frognal, London, NW3 6XR Address: Proposed Int. Elev: Rooms 1.05 &

25.09.23 Scale: 1:25 Original size: A1

Issued for planning

Drawing no: **298 A161** 

1.06 Master Bedroom & Ante Rm

01: Elevation A-A Proposed landing and stair 0.F, 1.I & 2.J 02: Elevation B-B Proposed landing and stair 0.F, 1.I & 2.J