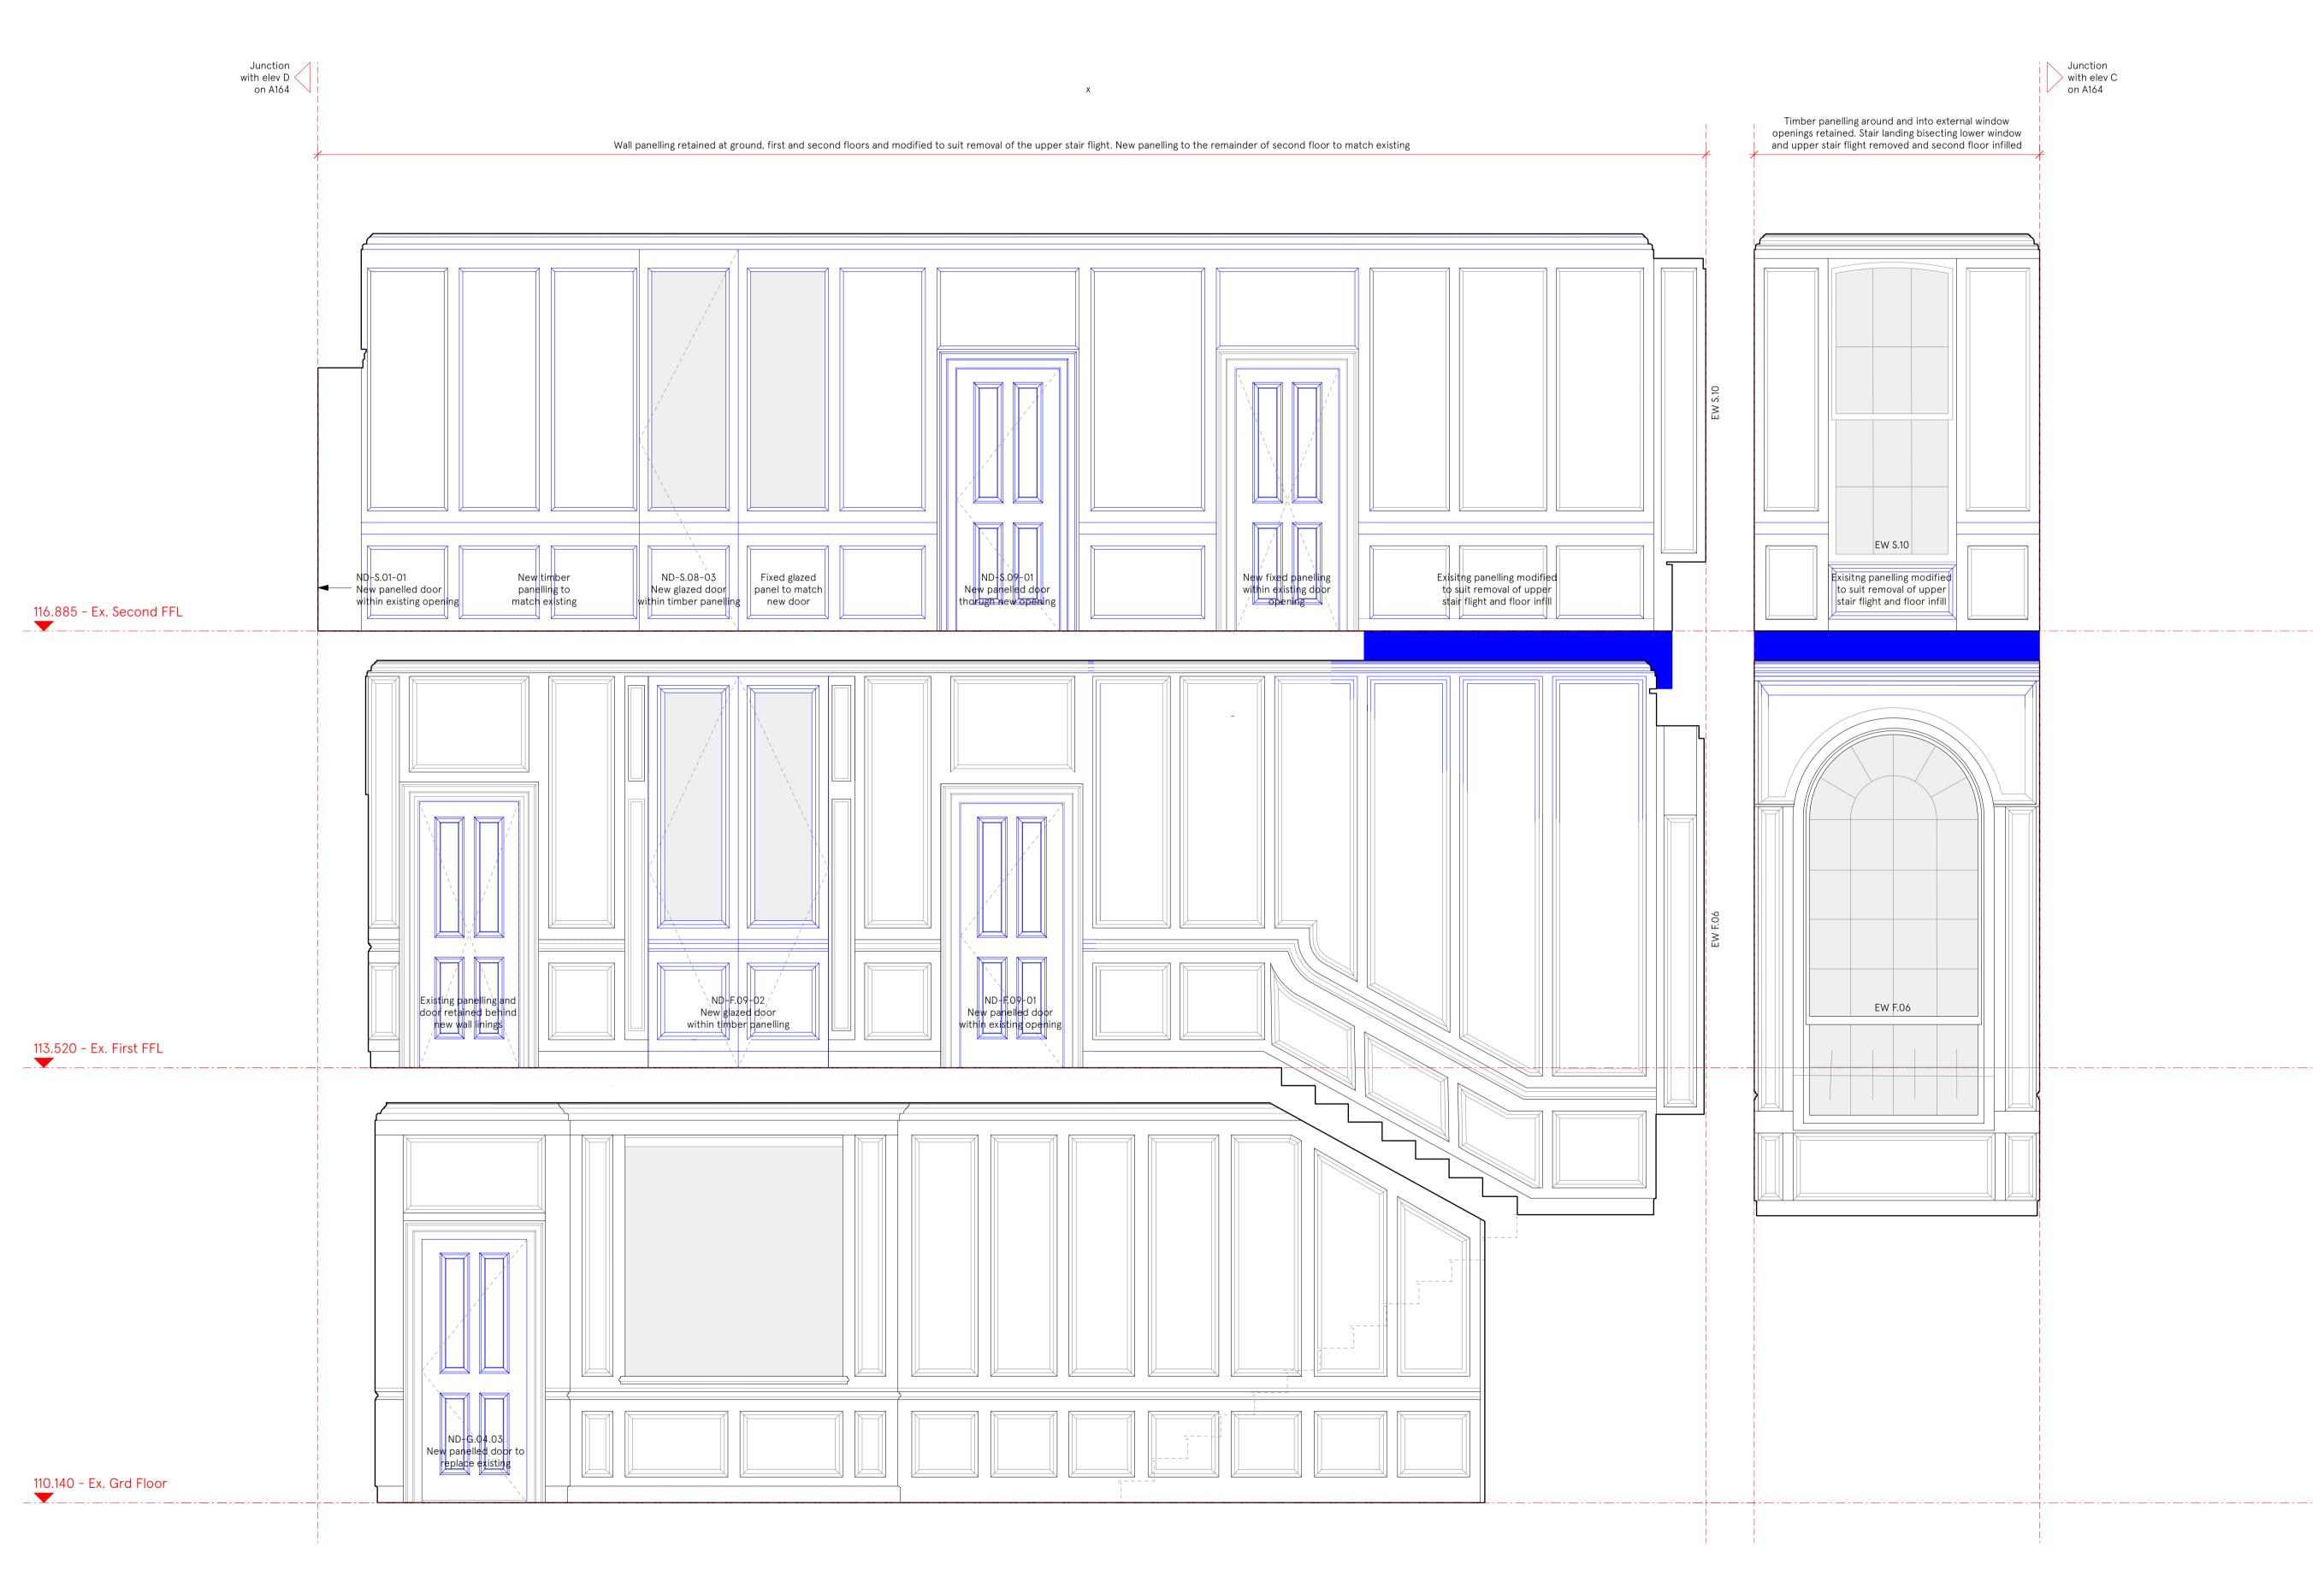

### PLANNING ISSUE

Check all dimensions on site. Do not scale off drawings without prior consultation. Any discrepancies to be reported to architects before execution of relevant works. This drawing has been produced for the works at Frognal House, 99 Frognal, London, NW3 6XR and for that application alone and is not intended for use by any other person or for any other purpose. Drawings remain copyright of Hayhurst and Co. and may not be reproduced without written consent or licence.

01.12.23 -Date † Rev †

Project: Refurbishment & Proposed Frognal House, 99 Frognal, London, NW3 6XR Proposed Internal Elevations: 1.09 Landing & Stairs - Sheet 2 25.09.23

Scale: 1:25

Original size: A1 Drawing no: **298 A164** -

**01: Elevation C-C**Proposed landing and stair 0.F, 1.I & 2.J