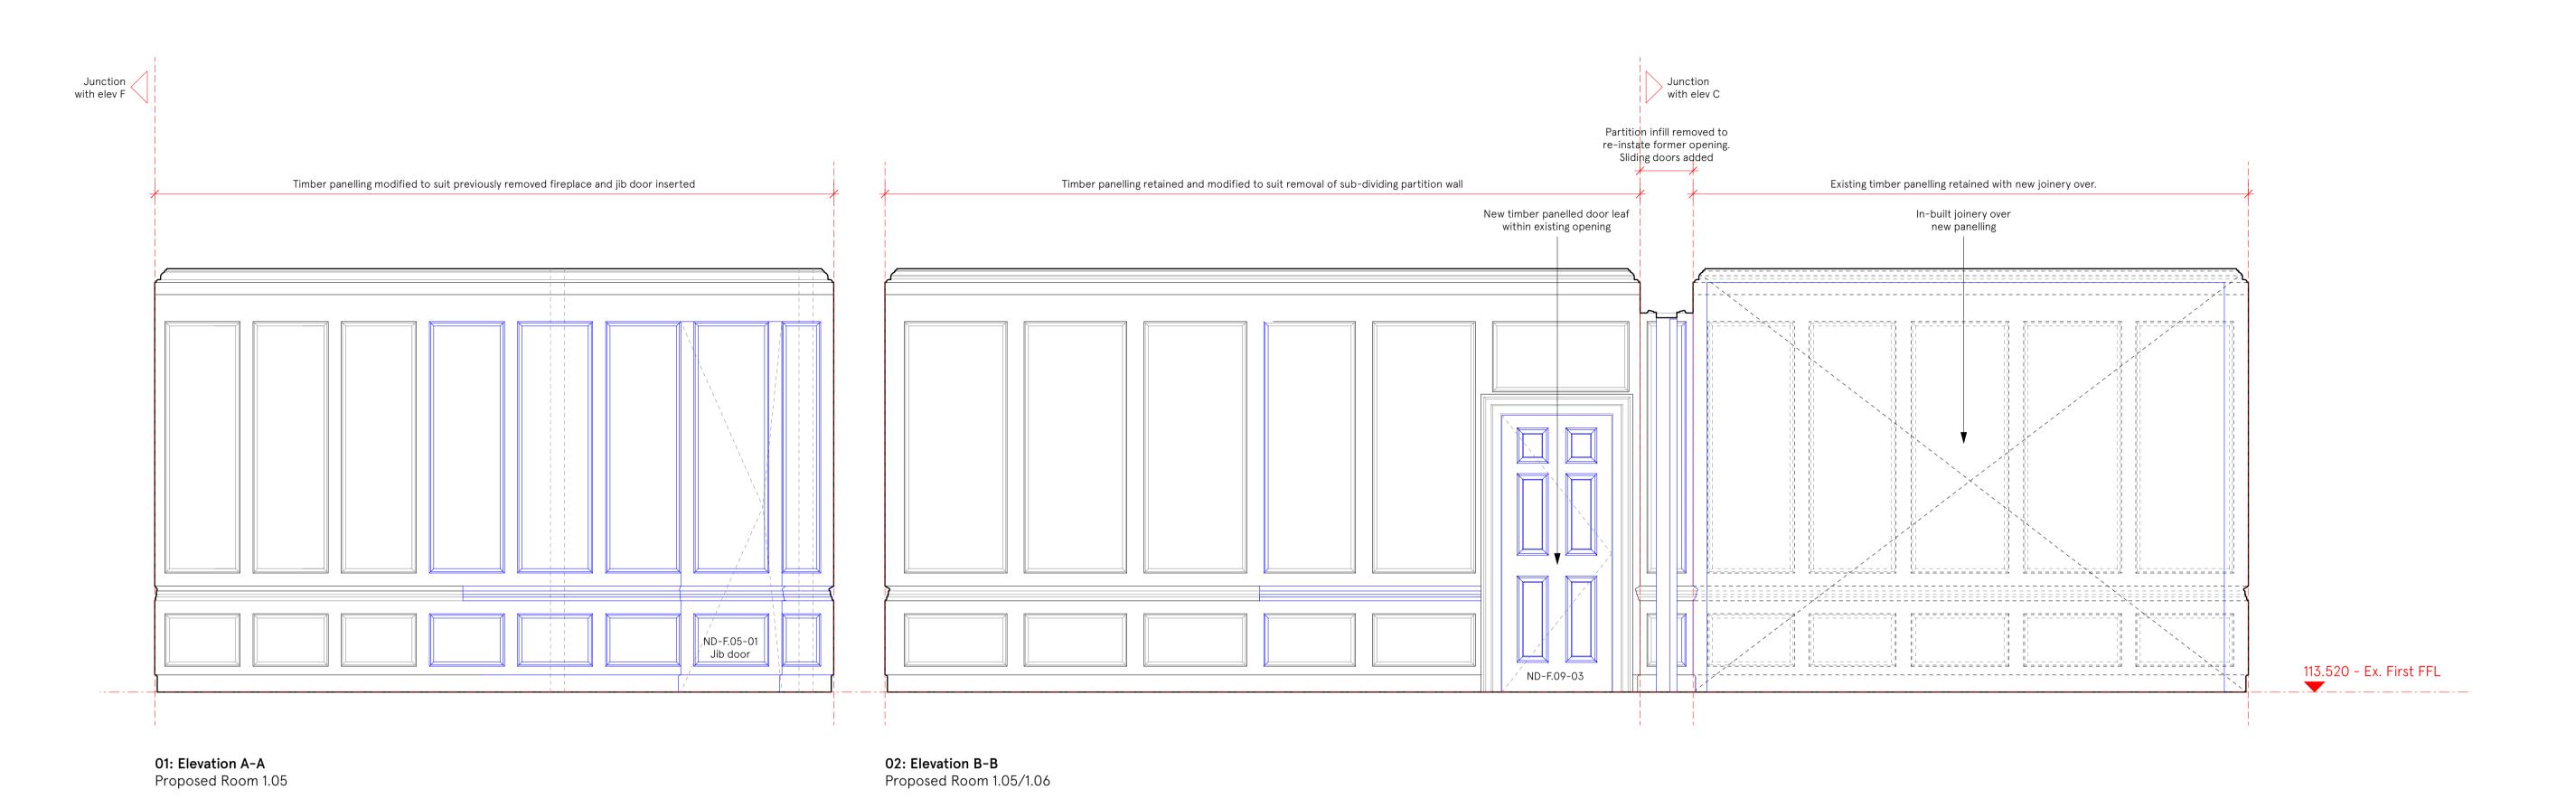

ROOM PLAN

Panelling modifications

Panelling modifications - behind

Retained panelling - behind joinery

01.12.23 -Date † Rev † Issue/Revision † Hayhurst & Co Architects 26 Fournier Street, London, E1 6QE +44 (0) 20 7247 4028 mail@hayhurstand.co.uk www.hayhurstand.co.uk Project: Refurbishment & Proposed Frognal House, 99 Frognal, London, NW3 6XR Address: Proposed Int. Elev: Rooms 1.05 &

25.09.23 Scale: 1:25 Original size: A1

Issued for planning

Drawing no: **298 A161** 

1.06 Master Bedroom & Ante Rm

01: Elevation A-A Proposed landing and stair 0.F, 1.I & 2.J 02: Elevation B-B Proposed landing and stair 0.F, 1.I & 2.J