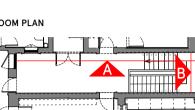

25.09.23 Scale: 1:25 Original size: A1

Issued for planning

Drawing no: **298 A161** 

1.06 Master Bedroom & Ante Rm

01: Elevation A-A Proposed landing and stair 0.F, 1.I & 2.J 02: Elevation B-B Proposed landing and stair 0.F, 1.I & 2.J

**01: Elevation C-C**Proposed landing and stair 0.F, 1.I & 2.J