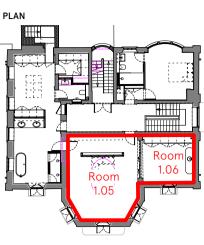

Project: Refurbishment & Proposed
Extension

Address: Frognal House, 99 Frognal, London,
NW3 6XR

Subject: Proposed Int. Elev: Room 0.05
Informal Lounge (former 0.G)

Date: 25.09.23

Scale: 1:25

Drawing no: **298 A160** -

25.09.23 Scale: 1:25 Original size: A1

Issued for planning

Drawing no: **298 A161** 

1.06 Master Bedroom & Ante Rm

01: Elevation A-A Proposed landing and stair 0.F, 1.I & 2.J 02: Elevation B-B Proposed landing and stair 0.F, 1.I & 2.J