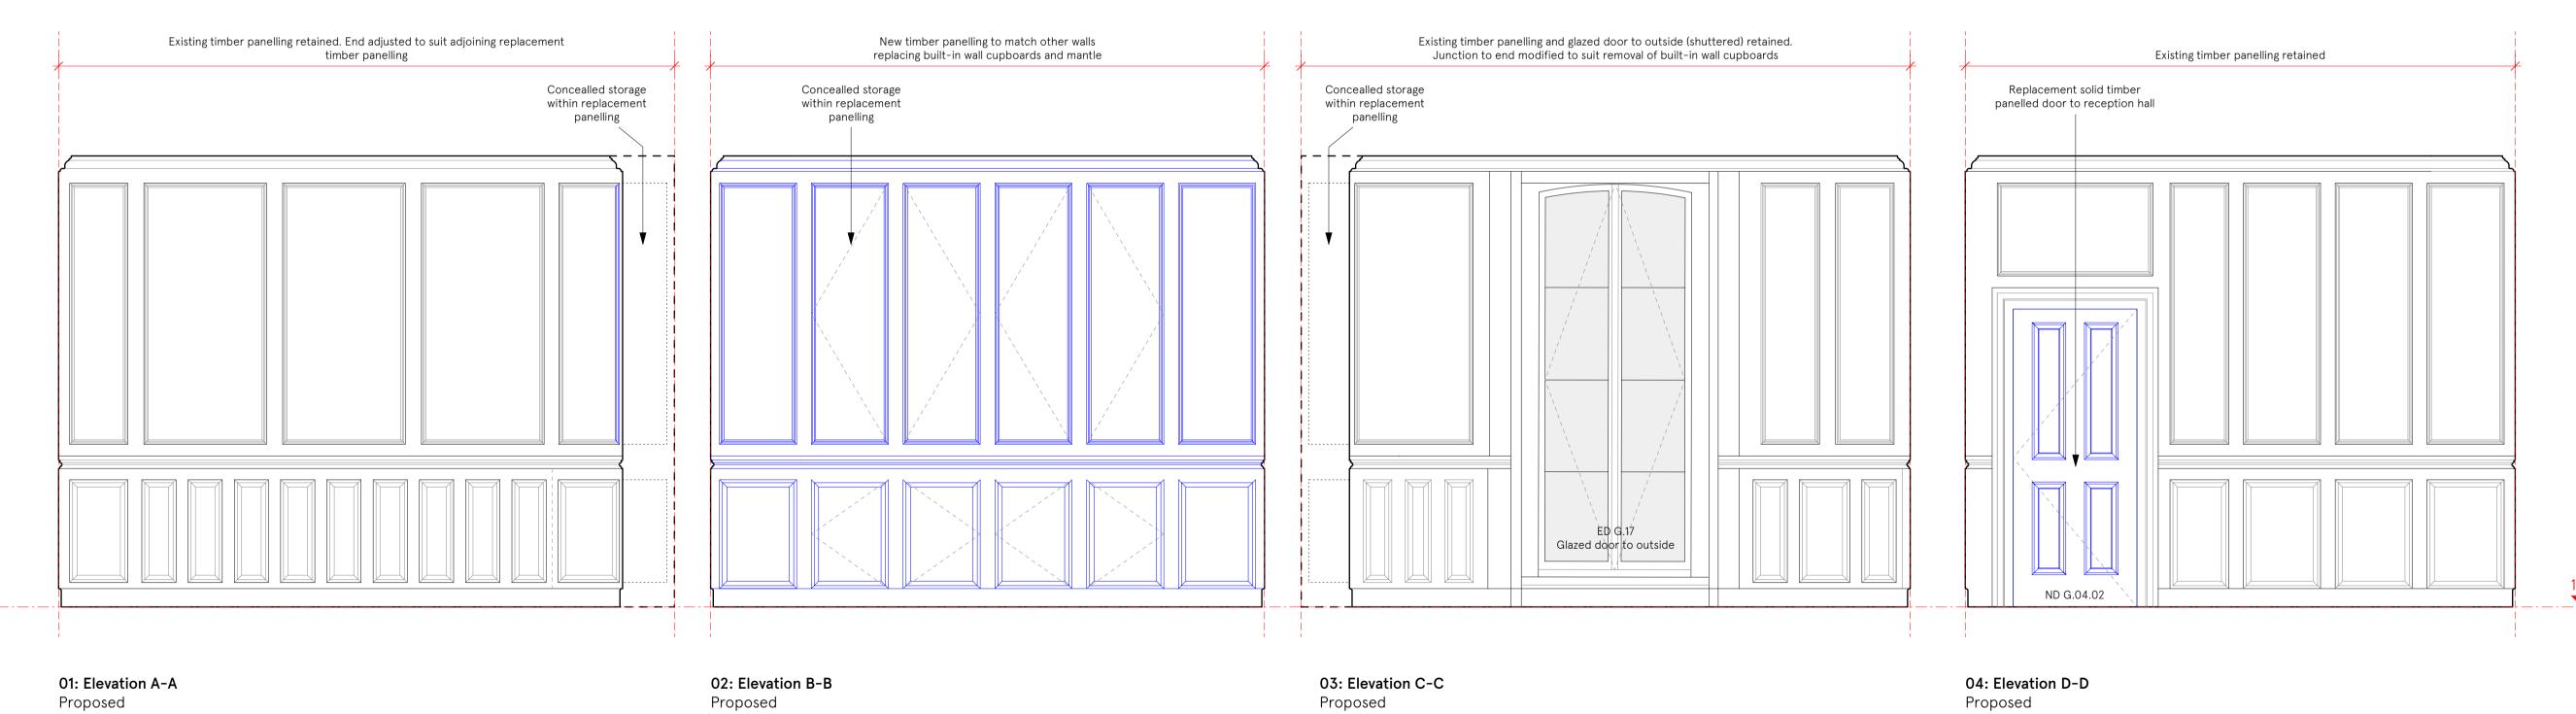

# Panelling modifications Panelling modifications - behind

joinery

Retained panelling - behind joinery

110.170 - Ex. Grd Floor

Issued for planning
Issue/Revision 1

Hayhurst & Co Architects
26 Fournier Street, London, E1 6QE
+44 (0) 20 7247 4028
mail@hayhurstand.co.uk
www.hayhurstand.co.uk

Project: Refurbishment & Proposed
Extension

Address: Frognal House, 99 Frognal, London,
NW3 6XR

Subject: Proposed Int. Elev: Room 0.05
Informal Lounge (former 0.G)

Date: 25.09.23

Scale: 1:25

Drawing no: **298 A160** -