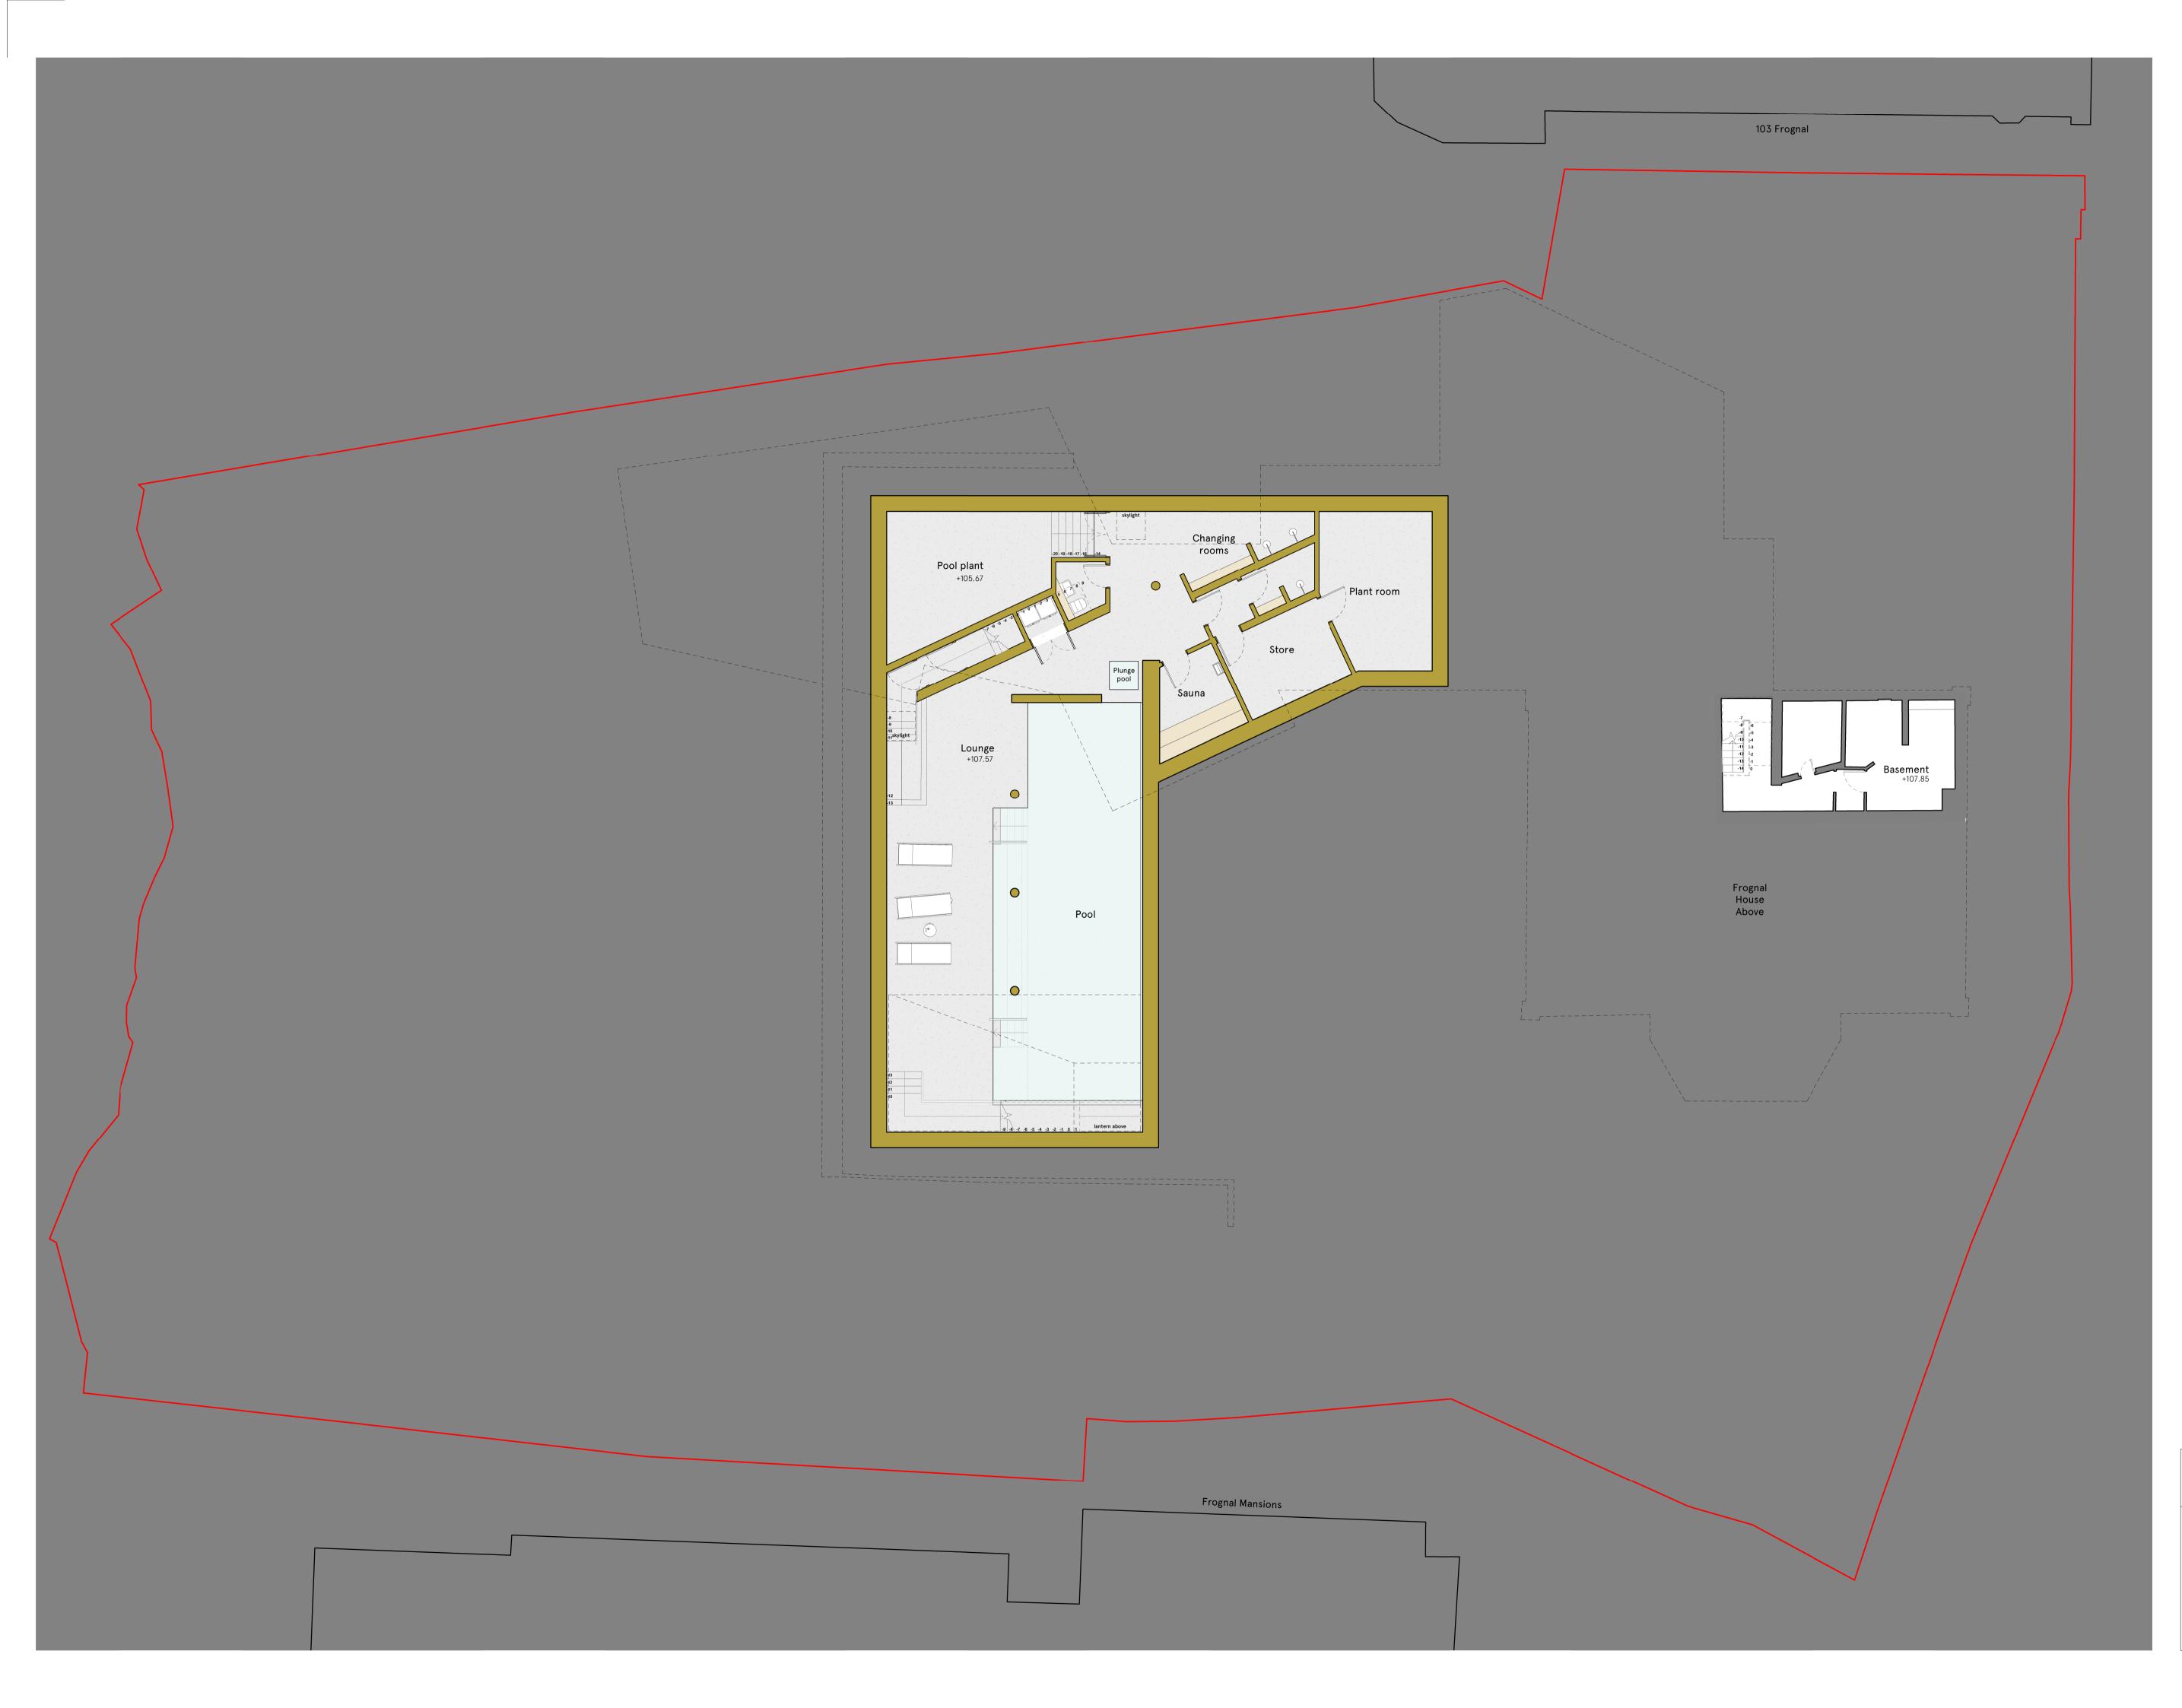

## PLANNING ISSUE

| architects be<br>been produce<br>Frognal, Lon<br>not intended<br>purpose. Dra | don, NW3 6XR and for that<br>I for use by any other perso | t works. This drawing has<br>ation of Frognal House, 99<br>application alone and is<br>on or for any other<br>Hayhurst and Co. and may |
|-------------------------------------------------------------------------------|-----------------------------------------------------------|----------------------------------------------------------------------------------------------------------------------------------------|
| 0                                                                             | 2.5m                                                      | <u>5</u> m                                                                                                                             |

| Issue/Re                                                                                                                                  | evision                       | Date                       | Rev |  |
|-------------------------------------------------------------------------------------------------------------------------------------------|-------------------------------|----------------------------|-----|--|
| Hayhurst & Co Architects<br>26 Fournier Street, London, E1 6QE<br>+44 (0) 20 7247 4028<br>mail@hayhurstand.co.uk<br>www.hayhurstand.co.uk |                               |                            |     |  |
| Projec                                                                                                                                    | ct: Refurbishm<br>Extension   | nent & Proposed            |     |  |
| Addre                                                                                                                                     | ess: Frognal Ho<br>London, N\ | use, 99 Frognal,<br>N3 6XU |     |  |
| Subje                                                                                                                                     | ct: Proposed E                | Basement Floor Plai        | n   |  |
| Date:                                                                                                                                     | 01/12/2023                    | 3                          |     |  |
| Scale:                                                                                                                                    | 1 : 100                       |                            |     |  |
| Origin                                                                                                                                    | nal Size: A1                  |                            |     |  |
| Drawi                                                                                                                                     | <sup>ng no:</sup> 298 A11     | 5                          | -   |  |