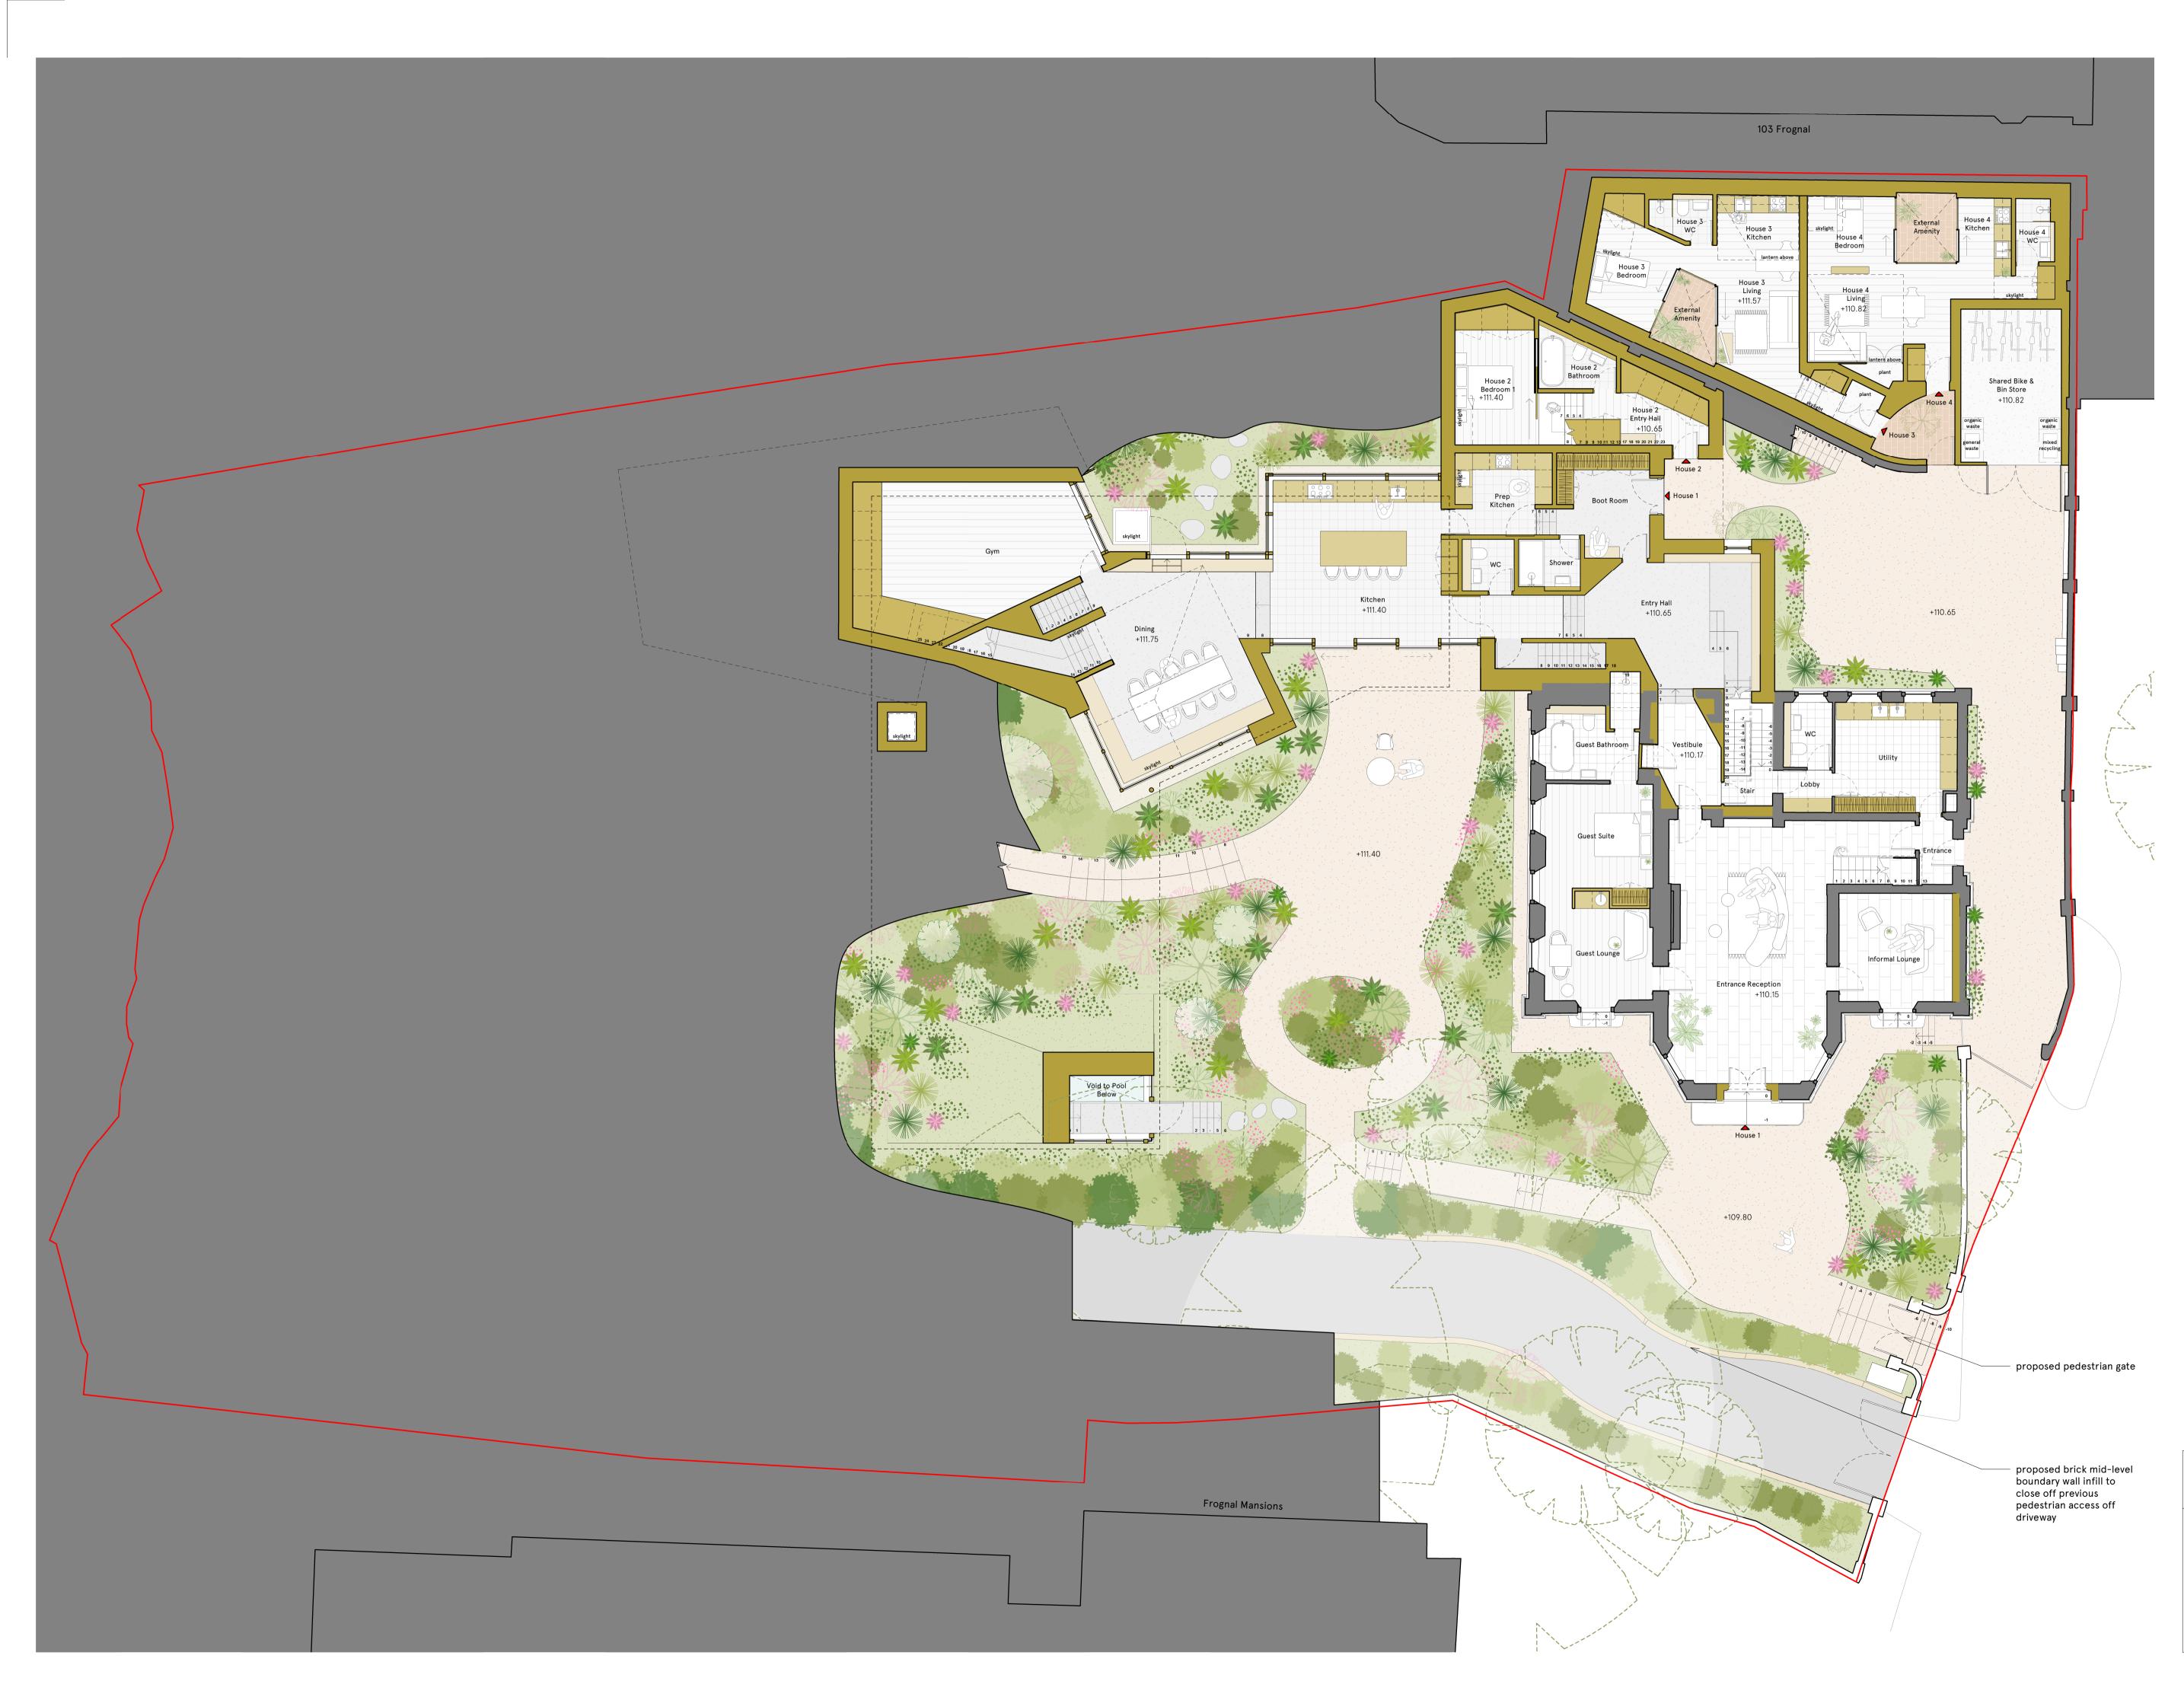

## PLANNING ISSUE

| Issue/Revision                                                                                                                            |                                           | Date   | Rev |
|-------------------------------------------------------------------------------------------------------------------------------------------|-------------------------------------------|--------|-----|
| Hayhurst & Co Architects<br>26 Fournier Street, London, E1 6QE<br>+44 (0) 20 7247 4028<br>mail@hayhurstand.co.uk<br>www.hayhurstand.co.uk |                                           |        |     |
| Project:                                                                                                                                  | Refurbishment & Prop<br>Extension         | osed   |     |
| Address:                                                                                                                                  | Frognal House, 99 Frog<br>London, NW3 6XU | gnal,  |     |
| Subject:                                                                                                                                  | Proposed Ground Floo                      | r Plan |     |
| Date:                                                                                                                                     | 01/12/2023                                |        |     |
| Scale:                                                                                                                                    | 1 : 100                                   |        |     |
| Original Size:                                                                                                                            | A1                                        |        |     |
| Drawing no:                                                                                                                               | 298 A110                                  |        | -   |