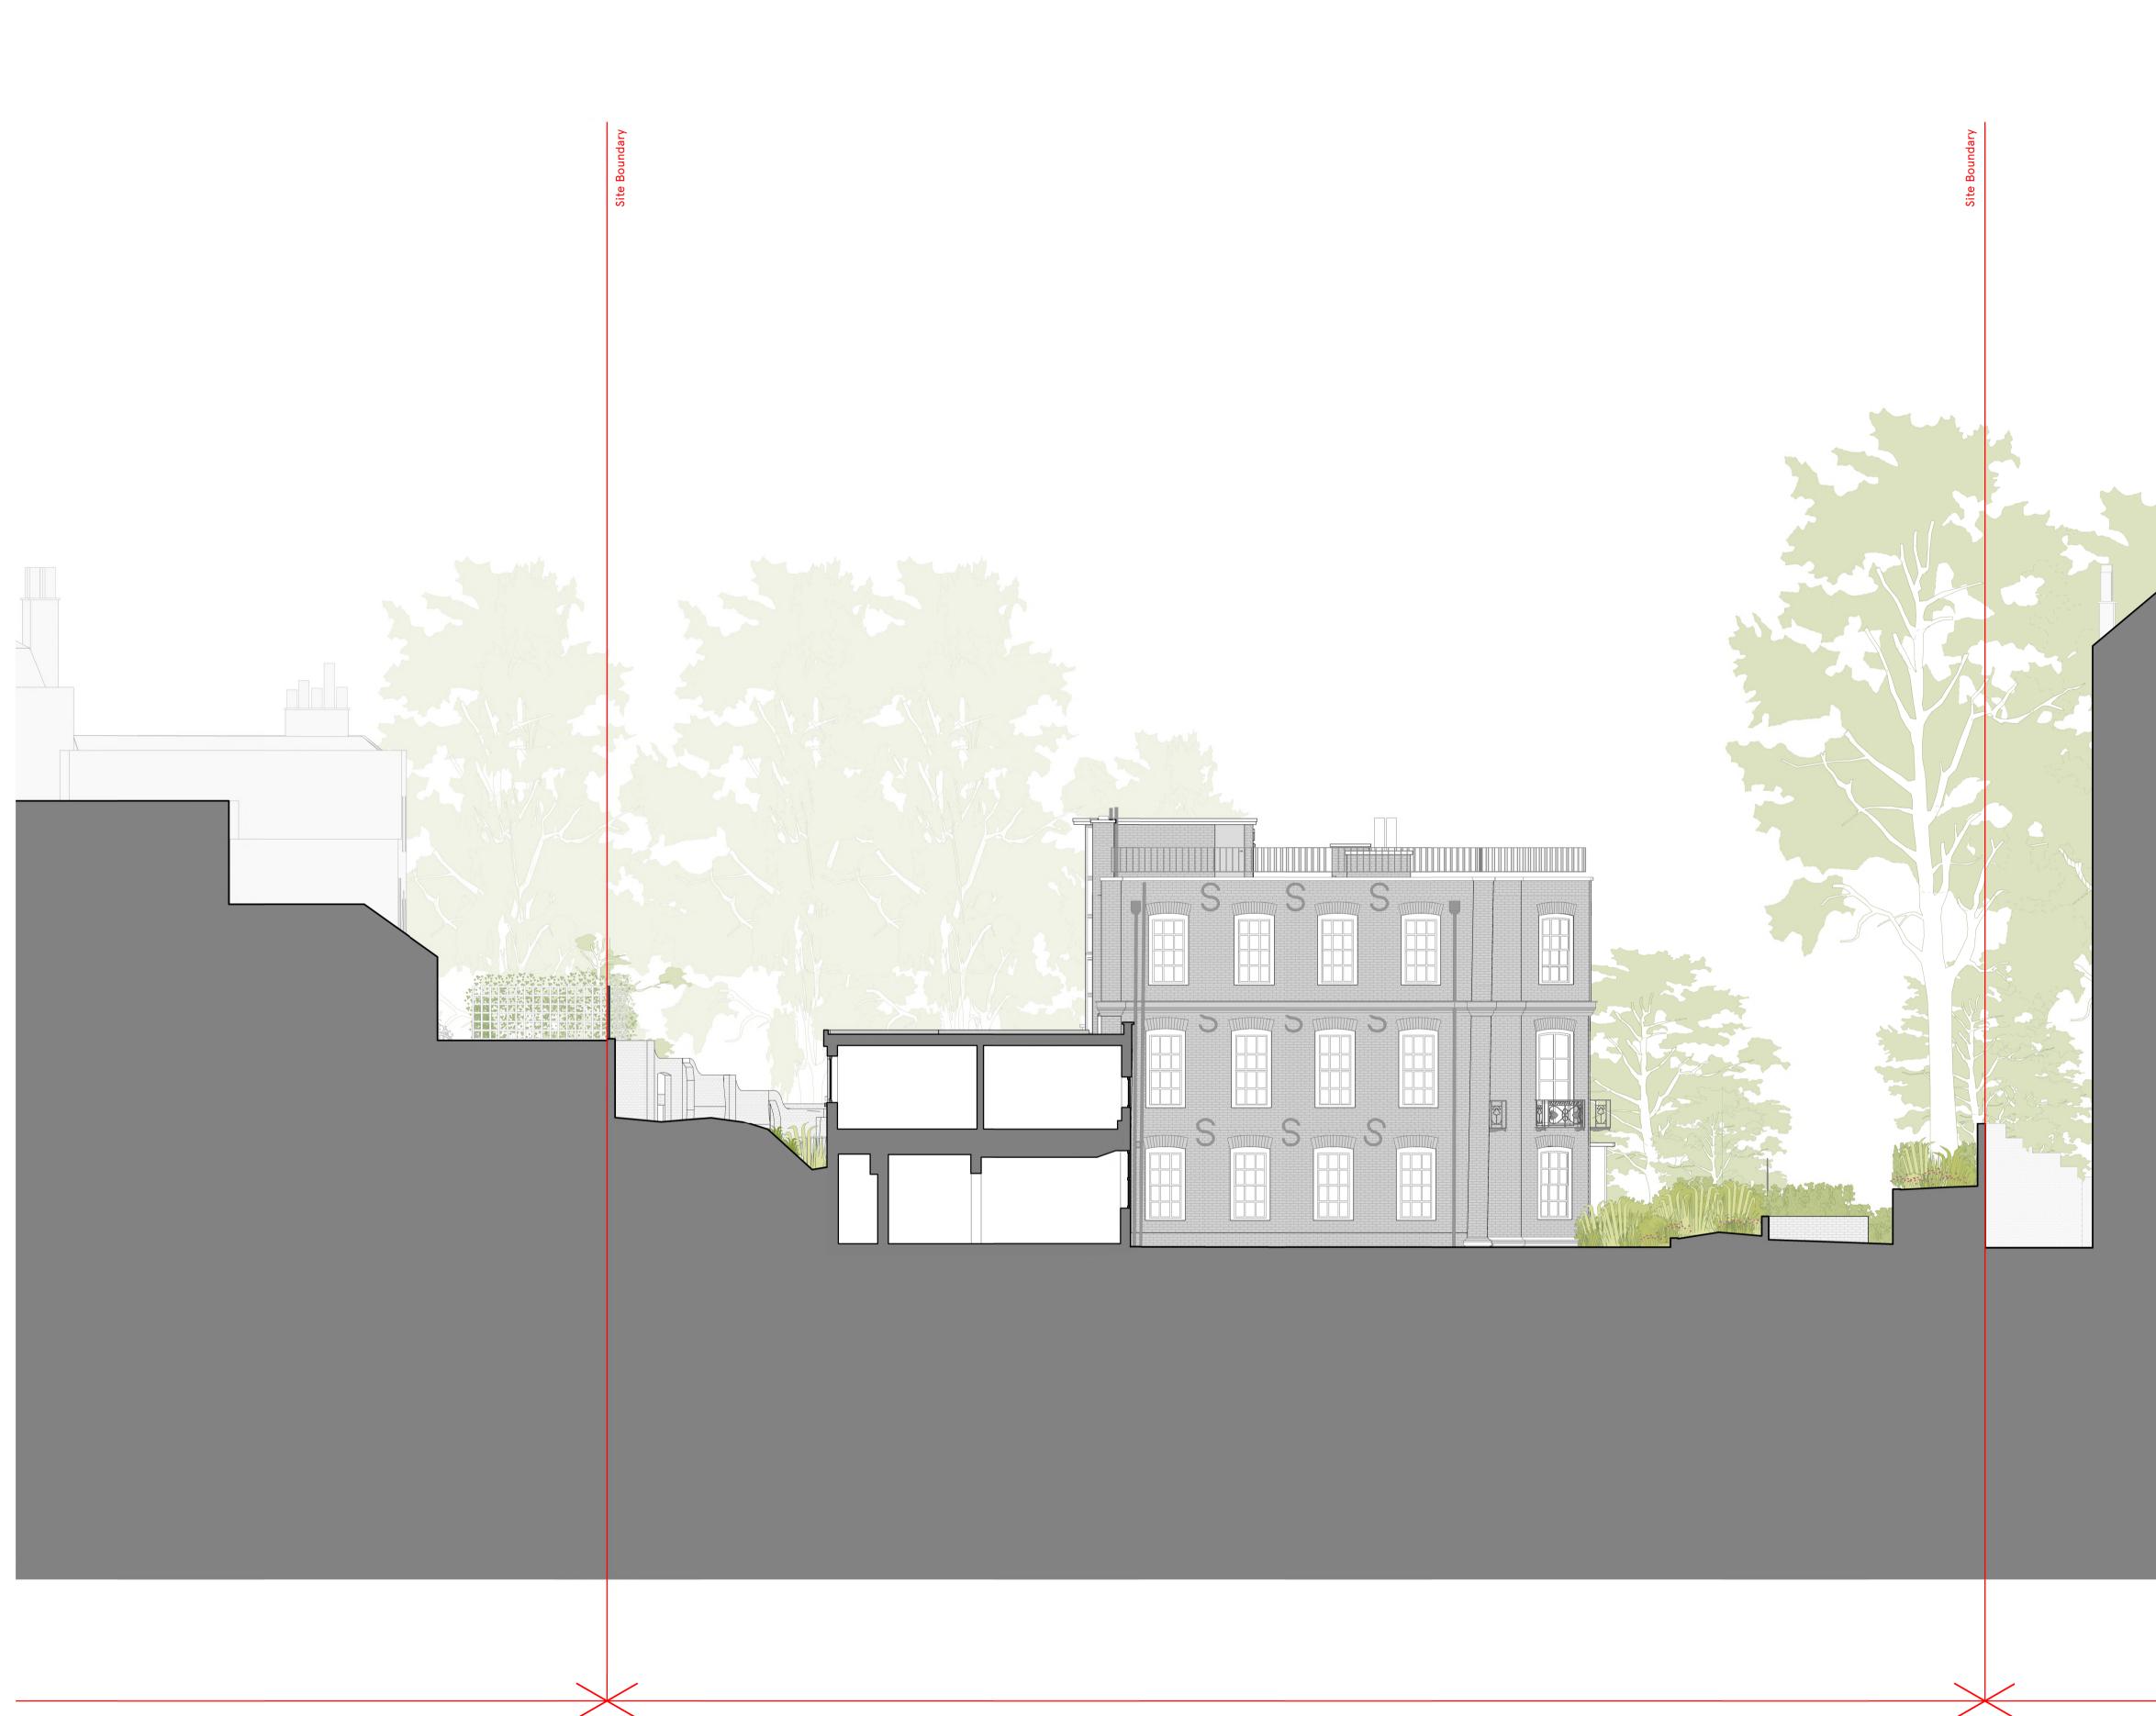

# PLANNING ISSUE

| <ul> <li>_ ✓ +114490 - Existing Extension First Floor</li> <li>_ ✓ +113520 - Frognal House First Floor</li> </ul>                                 |
|---------------------------------------------------------------------------------------------------------------------------------------------------|
| +111570 - Existing Extension Ground Floor                                                                                                         |
| <ul> <li>+110140 - Frognal House Ground Floor</li> <li>+108880 - Existing Extension Basement</li> <li>+107850 - Frognal House Basement</li> </ul> |
|                                                                                                                                                   |
|                                                                                                                                                   |
|                                                                                                                                                   |

| Issue/Revision |                                        | Date    | Rev |
|----------------|----------------------------------------|---------|-----|
| ,              | and.co.uk                              |         |     |
| Project:       | Refurbishment & Pr<br>Extension        | roposed |     |
| Address:       | Frognal House, 99 F<br>London, NW3 6XU | rognal, |     |
| Subject:       | Existing Section C-C                   | C       |     |
| Date:          | 01/12/2023                             |         |     |
| Scale:         | 1 : 100                                |         |     |
| Original Size: | A1                                     |         |     |
| Drawing no:    | 298 A032                               |         | -   |

99 Frognal