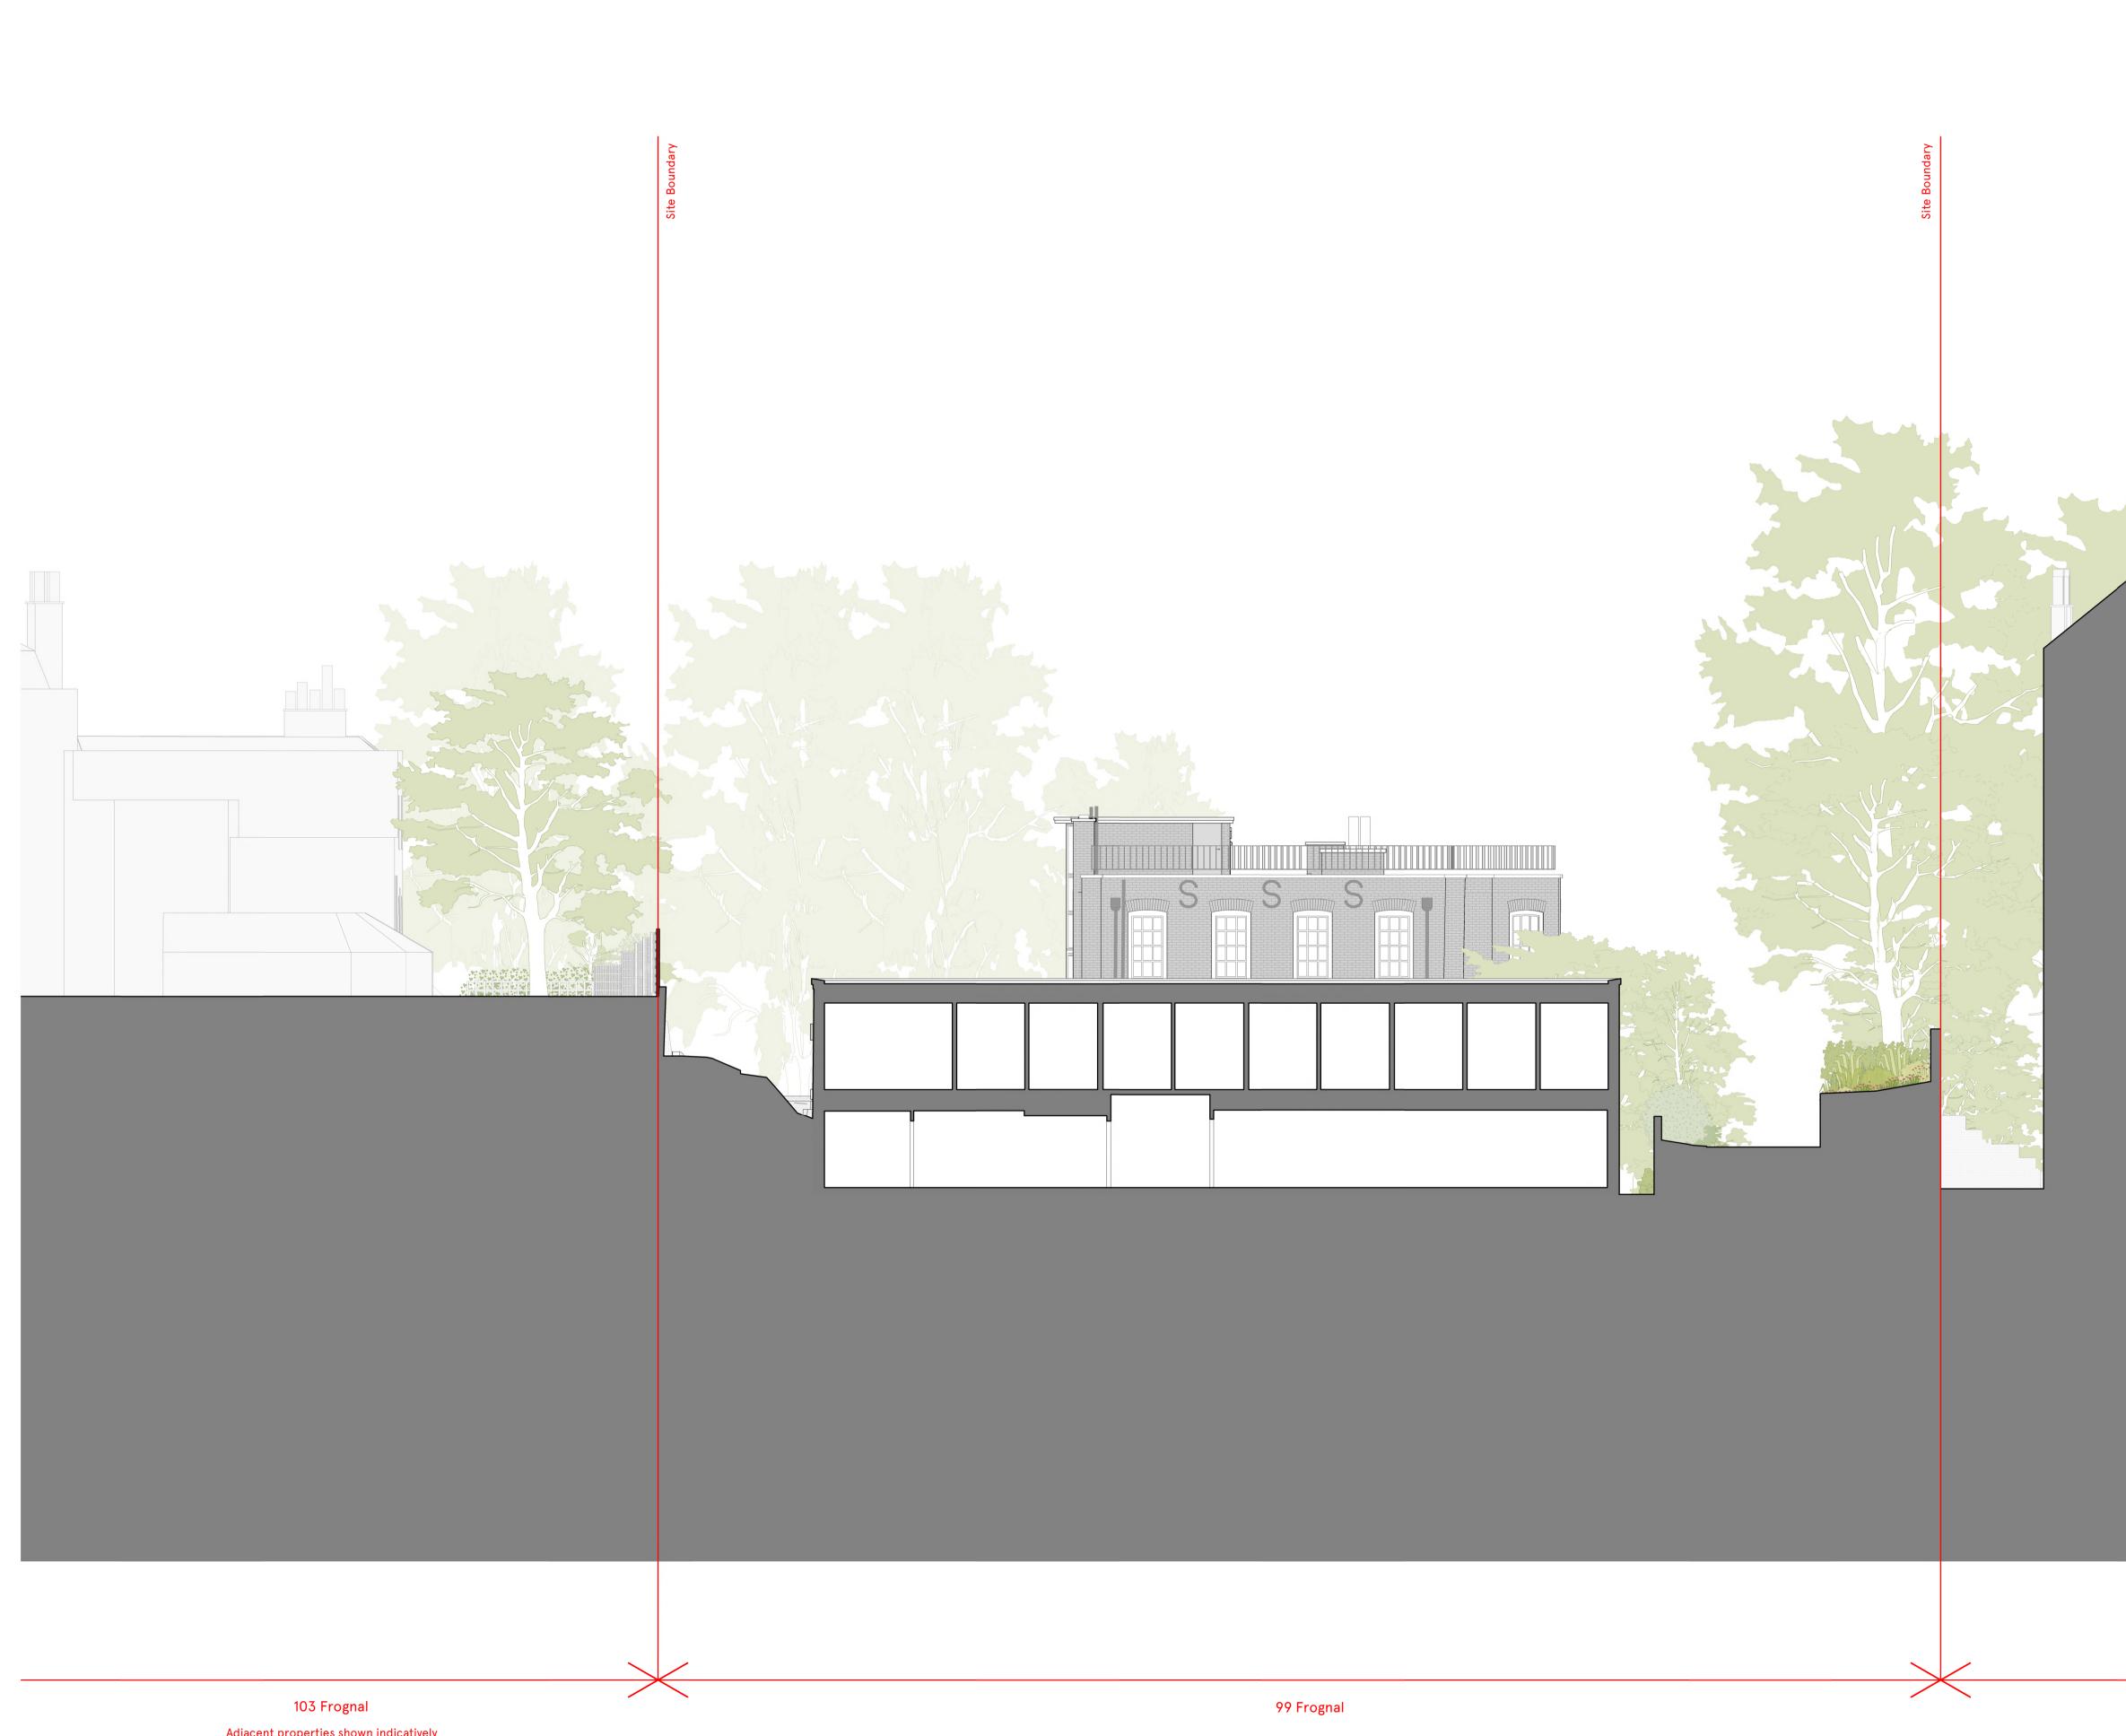

# PLANNING ISSUE

| +120300 - Frognal House Roof Level                                                                                                                |
|---------------------------------------------------------------------------------------------------------------------------------------------------|
| <ul> <li>+116880 - Frognal House Second Floor</li> <li>+114490 - Existing Extension First Floor</li> </ul>                                        |
| → +113520 - Frognal House First Floor                                                                                                             |
| +111570 - Existing Extension Ground Floor                                                                                                         |
| <ul> <li>+110140 - Frognal House Ground Floor</li> <li>+108880 - Existing Extension Basement</li> <li>+107850 - Frognal House Basement</li> </ul> |
|                                                                                                                                                   |
|                                                                                                                                                   |

| Issue/Revision |                                           | Date | Rev |
|----------------|-------------------------------------------|------|-----|
|                | and.co.uk                                 |      |     |
| Project:       | Refurbishment & Propo<br>Extension        | osed |     |
| Address:       | Frognal House, 99 Frog<br>London, NW3 6XU | nal, |     |
| Subject:       | Existing Section D-D                      |      |     |
| Date:          | 01/12/2023                                |      |     |
| Scale:         | 1 : 100                                   |      |     |
| Original Size: | A1                                        |      |     |
| Drawing no:    | 298 A033                                  |      | -   |
|                |                                           |      |     |

Adjacent properties shown indicatively and not surveyed