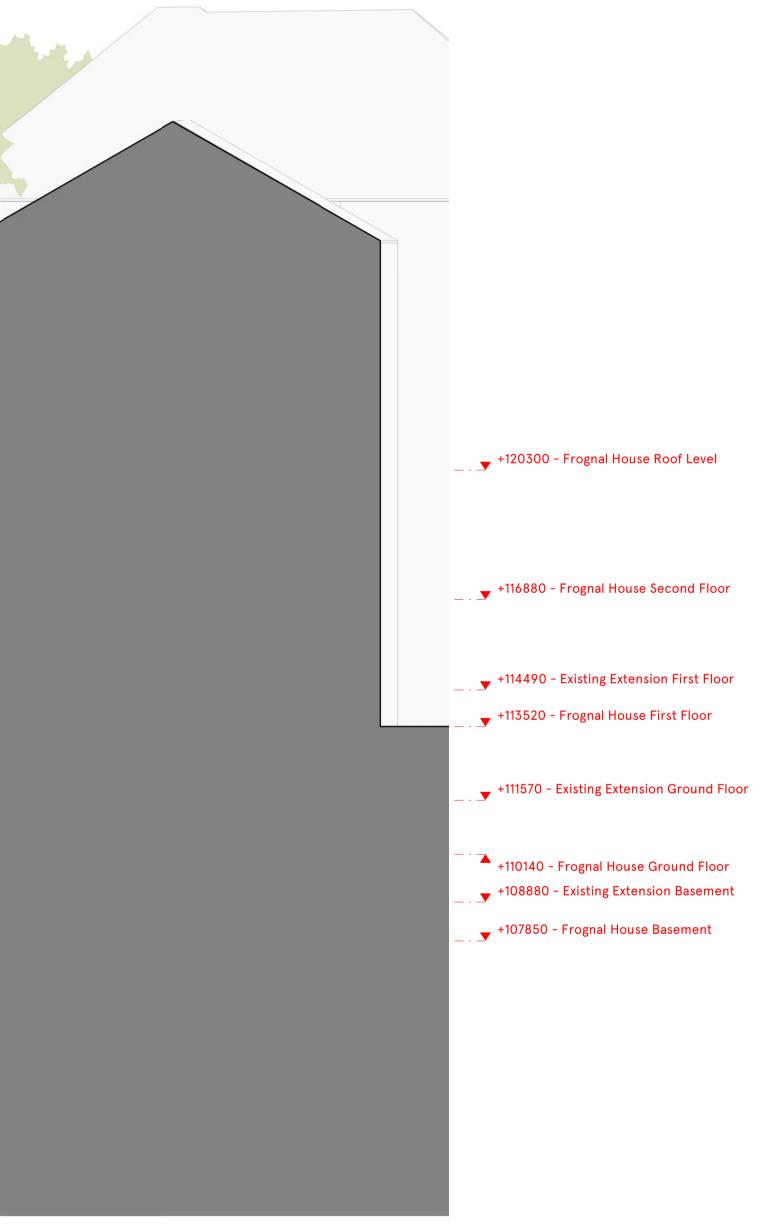

# PLANNING ISSUE

| +120300 - Frognal House Roof Level                                                                                                                |
|---------------------------------------------------------------------------------------------------------------------------------------------------|
| <ul> <li>+116880 - Frognal House Second Floor</li> <li>+114490 - Existing Extension First Floor</li> </ul>                                        |
| → +113520 - Frognal House First Floor                                                                                                             |
| +111570 - Existing Extension Ground Floor                                                                                                         |
| <ul> <li>+110140 - Frognal House Ground Floor</li> <li>+108880 - Existing Extension Basement</li> <li>+107850 - Frognal House Basement</li> </ul> |
|                                                                                                                                                   |
|                                                                                                                                                   |

| Issue/Revision |                                           | Date | Rev |
|----------------|-------------------------------------------|------|-----|
|                | and.co.uk                                 |      |     |
| Project:       | Refurbishment & Propo<br>Extension        | osed |     |
| Address:       | Frognal House, 99 Frog<br>London, NW3 6XU | nal, |     |
| Subject:       | Existing Section D-D                      |      |     |
| Date:          | 01/12/2023                                |      |     |
| Scale:         | 1 : 100                                   |      |     |
| Original Size: | A1                                        |      |     |
| Drawing no:    | 298 A033                                  |      | -   |
|                |                                           |      |     |

Adjacent properties shown indicatively and not surveyed