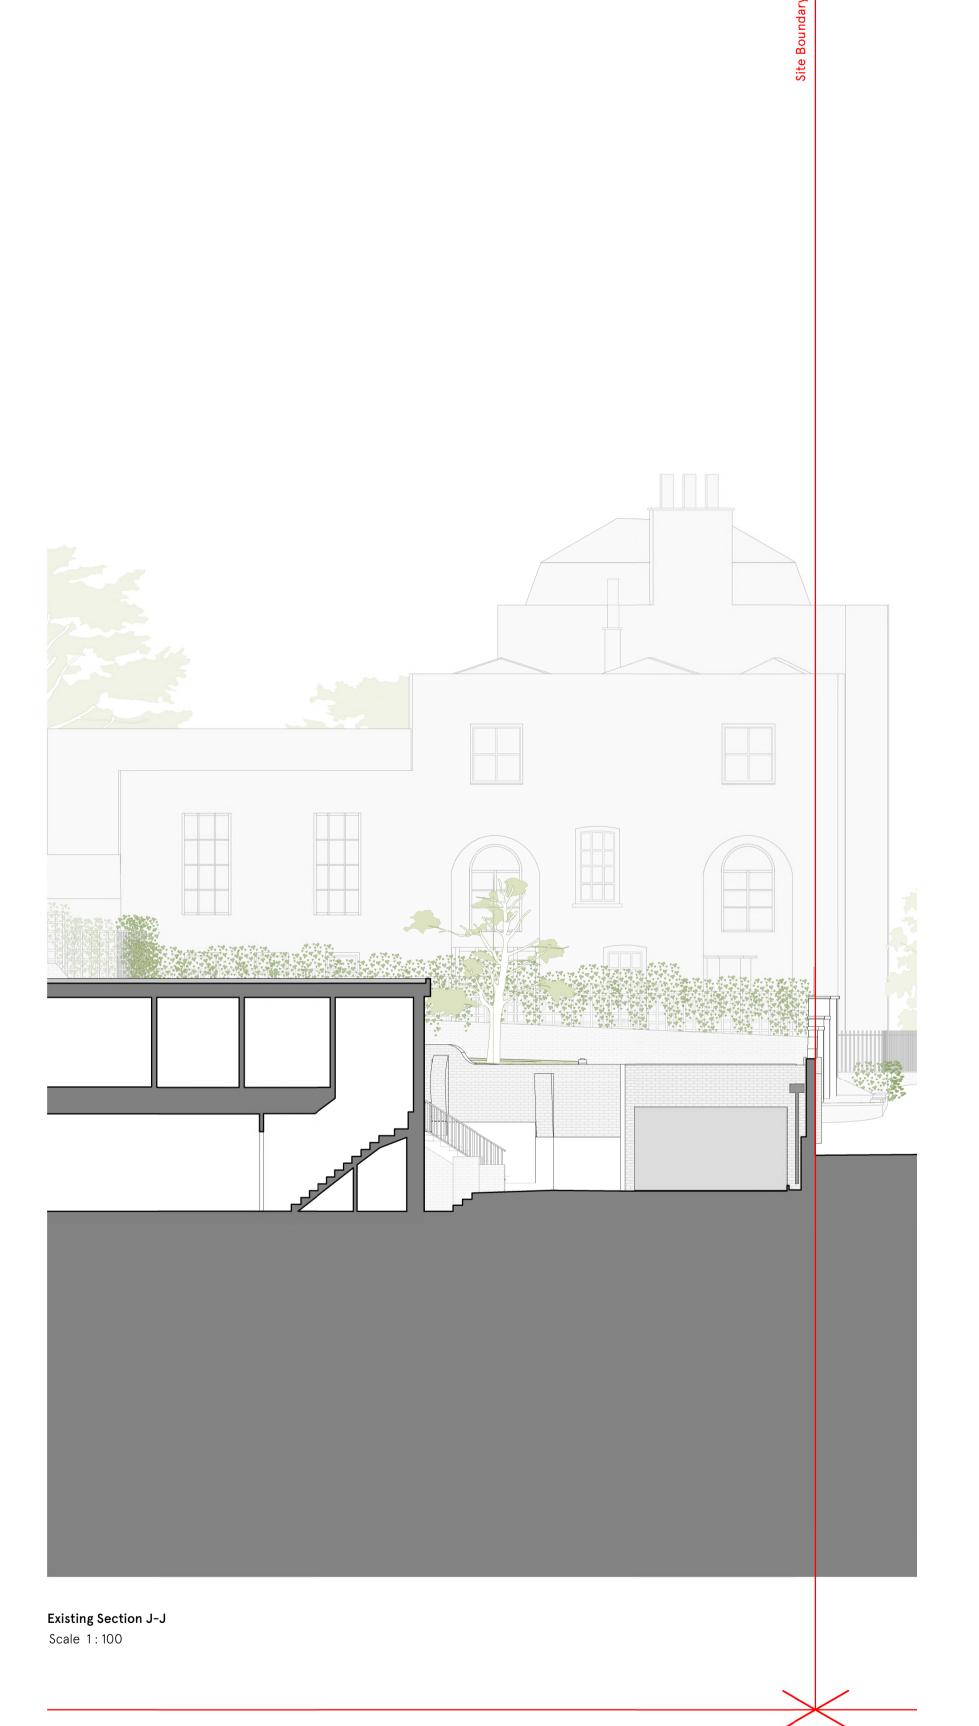

| Issue/Revision | Date                                          | Rev |
|----------------|-----------------------------------------------|-----|
|                | and.co.uk                                     |     |
| Project:       | Refurbishment & Proposed<br>Extension         |     |
| Address:       | Frognal House, 99 Frognal,<br>London, NW3 6XU |     |
| Subject:       | Existing Section J-J, K-K, L-                 | L   |
| Date:          | 01/12/2023                                    |     |
| Scale:         | 1 : 100                                       |     |
| Original Size: | A1                                            |     |
| Drawing no:    | 298 A036                                      | -   |