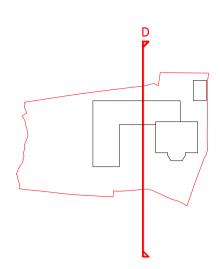

# PLANNING ISSUE

| +120300 - Frognal House Roof Level                                                                                                                |
|---------------------------------------------------------------------------------------------------------------------------------------------------|
| <ul> <li>+116880 - Frognal House Second Floor</li> <li>+114490 - Existing Extension First Floor</li> </ul>                                        |
| → +113520 - Frognal House First Floor                                                                                                             |
| +111570 - Existing Extension Ground Floor                                                                                                         |
| <ul> <li>+110140 - Frognal House Ground Floor</li> <li>+108880 - Existing Extension Basement</li> <li>+107850 - Frognal House Basement</li> </ul> |
|                                                                                                                                                   |
|                                                                                                                                                   |

| Issue/Revision |                                           | Date | Rev |
|----------------|-------------------------------------------|------|-----|
|                | and.co.uk                                 |      |     |
| Project:       | Refurbishment & Propo<br>Extension        | osed |     |
| Address:       | Frognal House, 99 Frog<br>London, NW3 6XU | nal, |     |
| Subject:       | Existing Section D-D                      |      |     |
| Date:          | 01/12/2023                                |      |     |
| Scale:         | 1 : 100                                   |      |     |
| Original Size: | A1                                        |      |     |
| Drawing no:    | 298 A033                                  |      | -   |
|                |                                           |      |     |

Adjacent properties shown indicatively and not surveyed