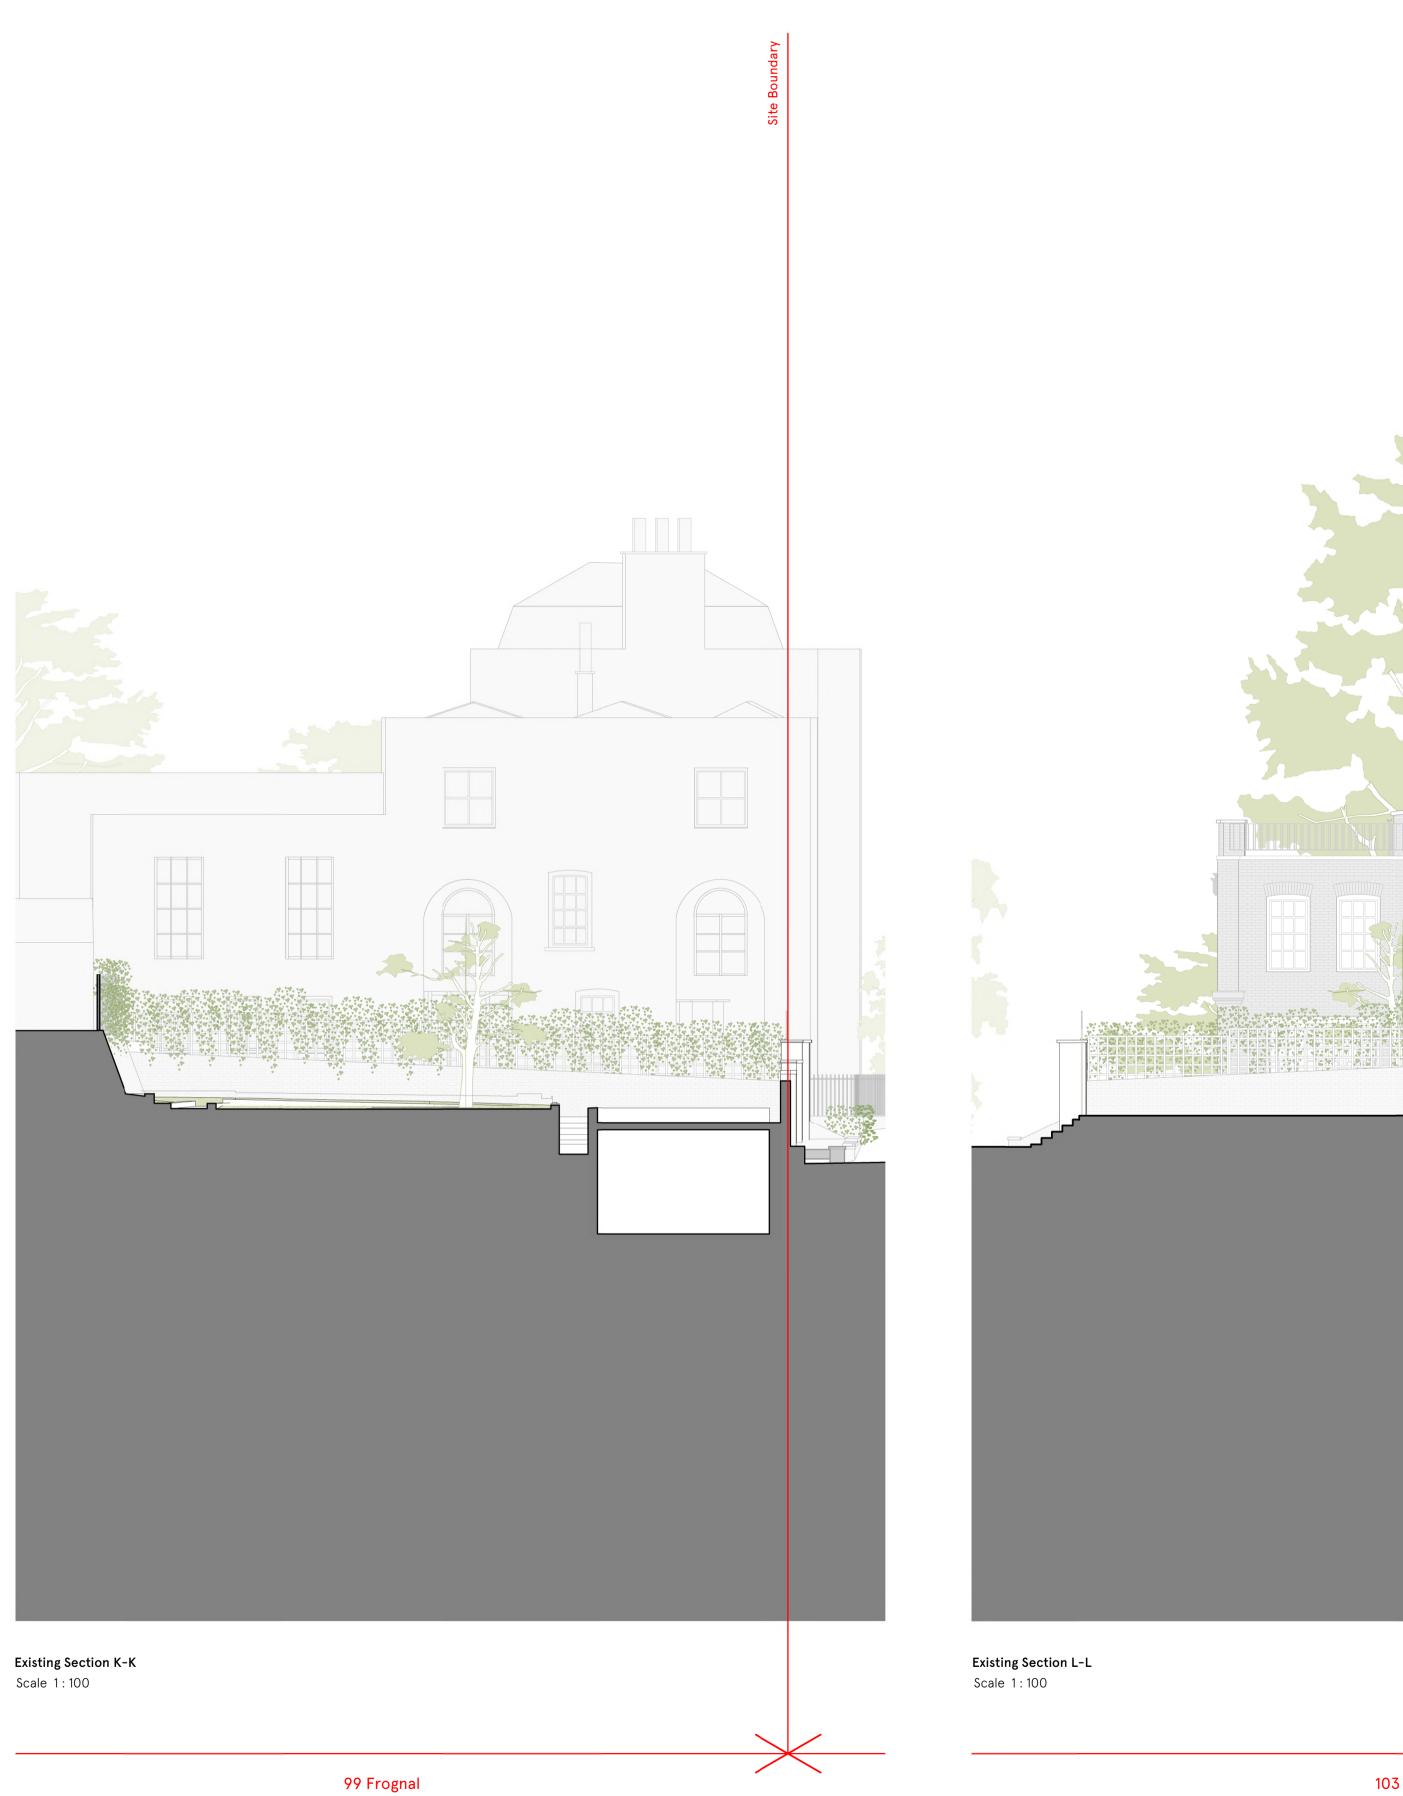

| Issue/Revision | Date                                          | Rev |
|----------------|-----------------------------------------------|-----|
|                | and.co.uk                                     |     |
| Project:       | Refurbishment & Proposed<br>Extension         |     |
| Address:       | Frognal House, 99 Frognal,<br>London, NW3 6XU |     |
| Subject:       | Existing Section J-J, K-K, L-                 | L   |
| Date:          | 01/12/2023                                    |     |
| Scale:         | 1 : 100                                       |     |
| Original Size: | A1                                            |     |
| Drawing no:    | 298 A036                                      | -   |