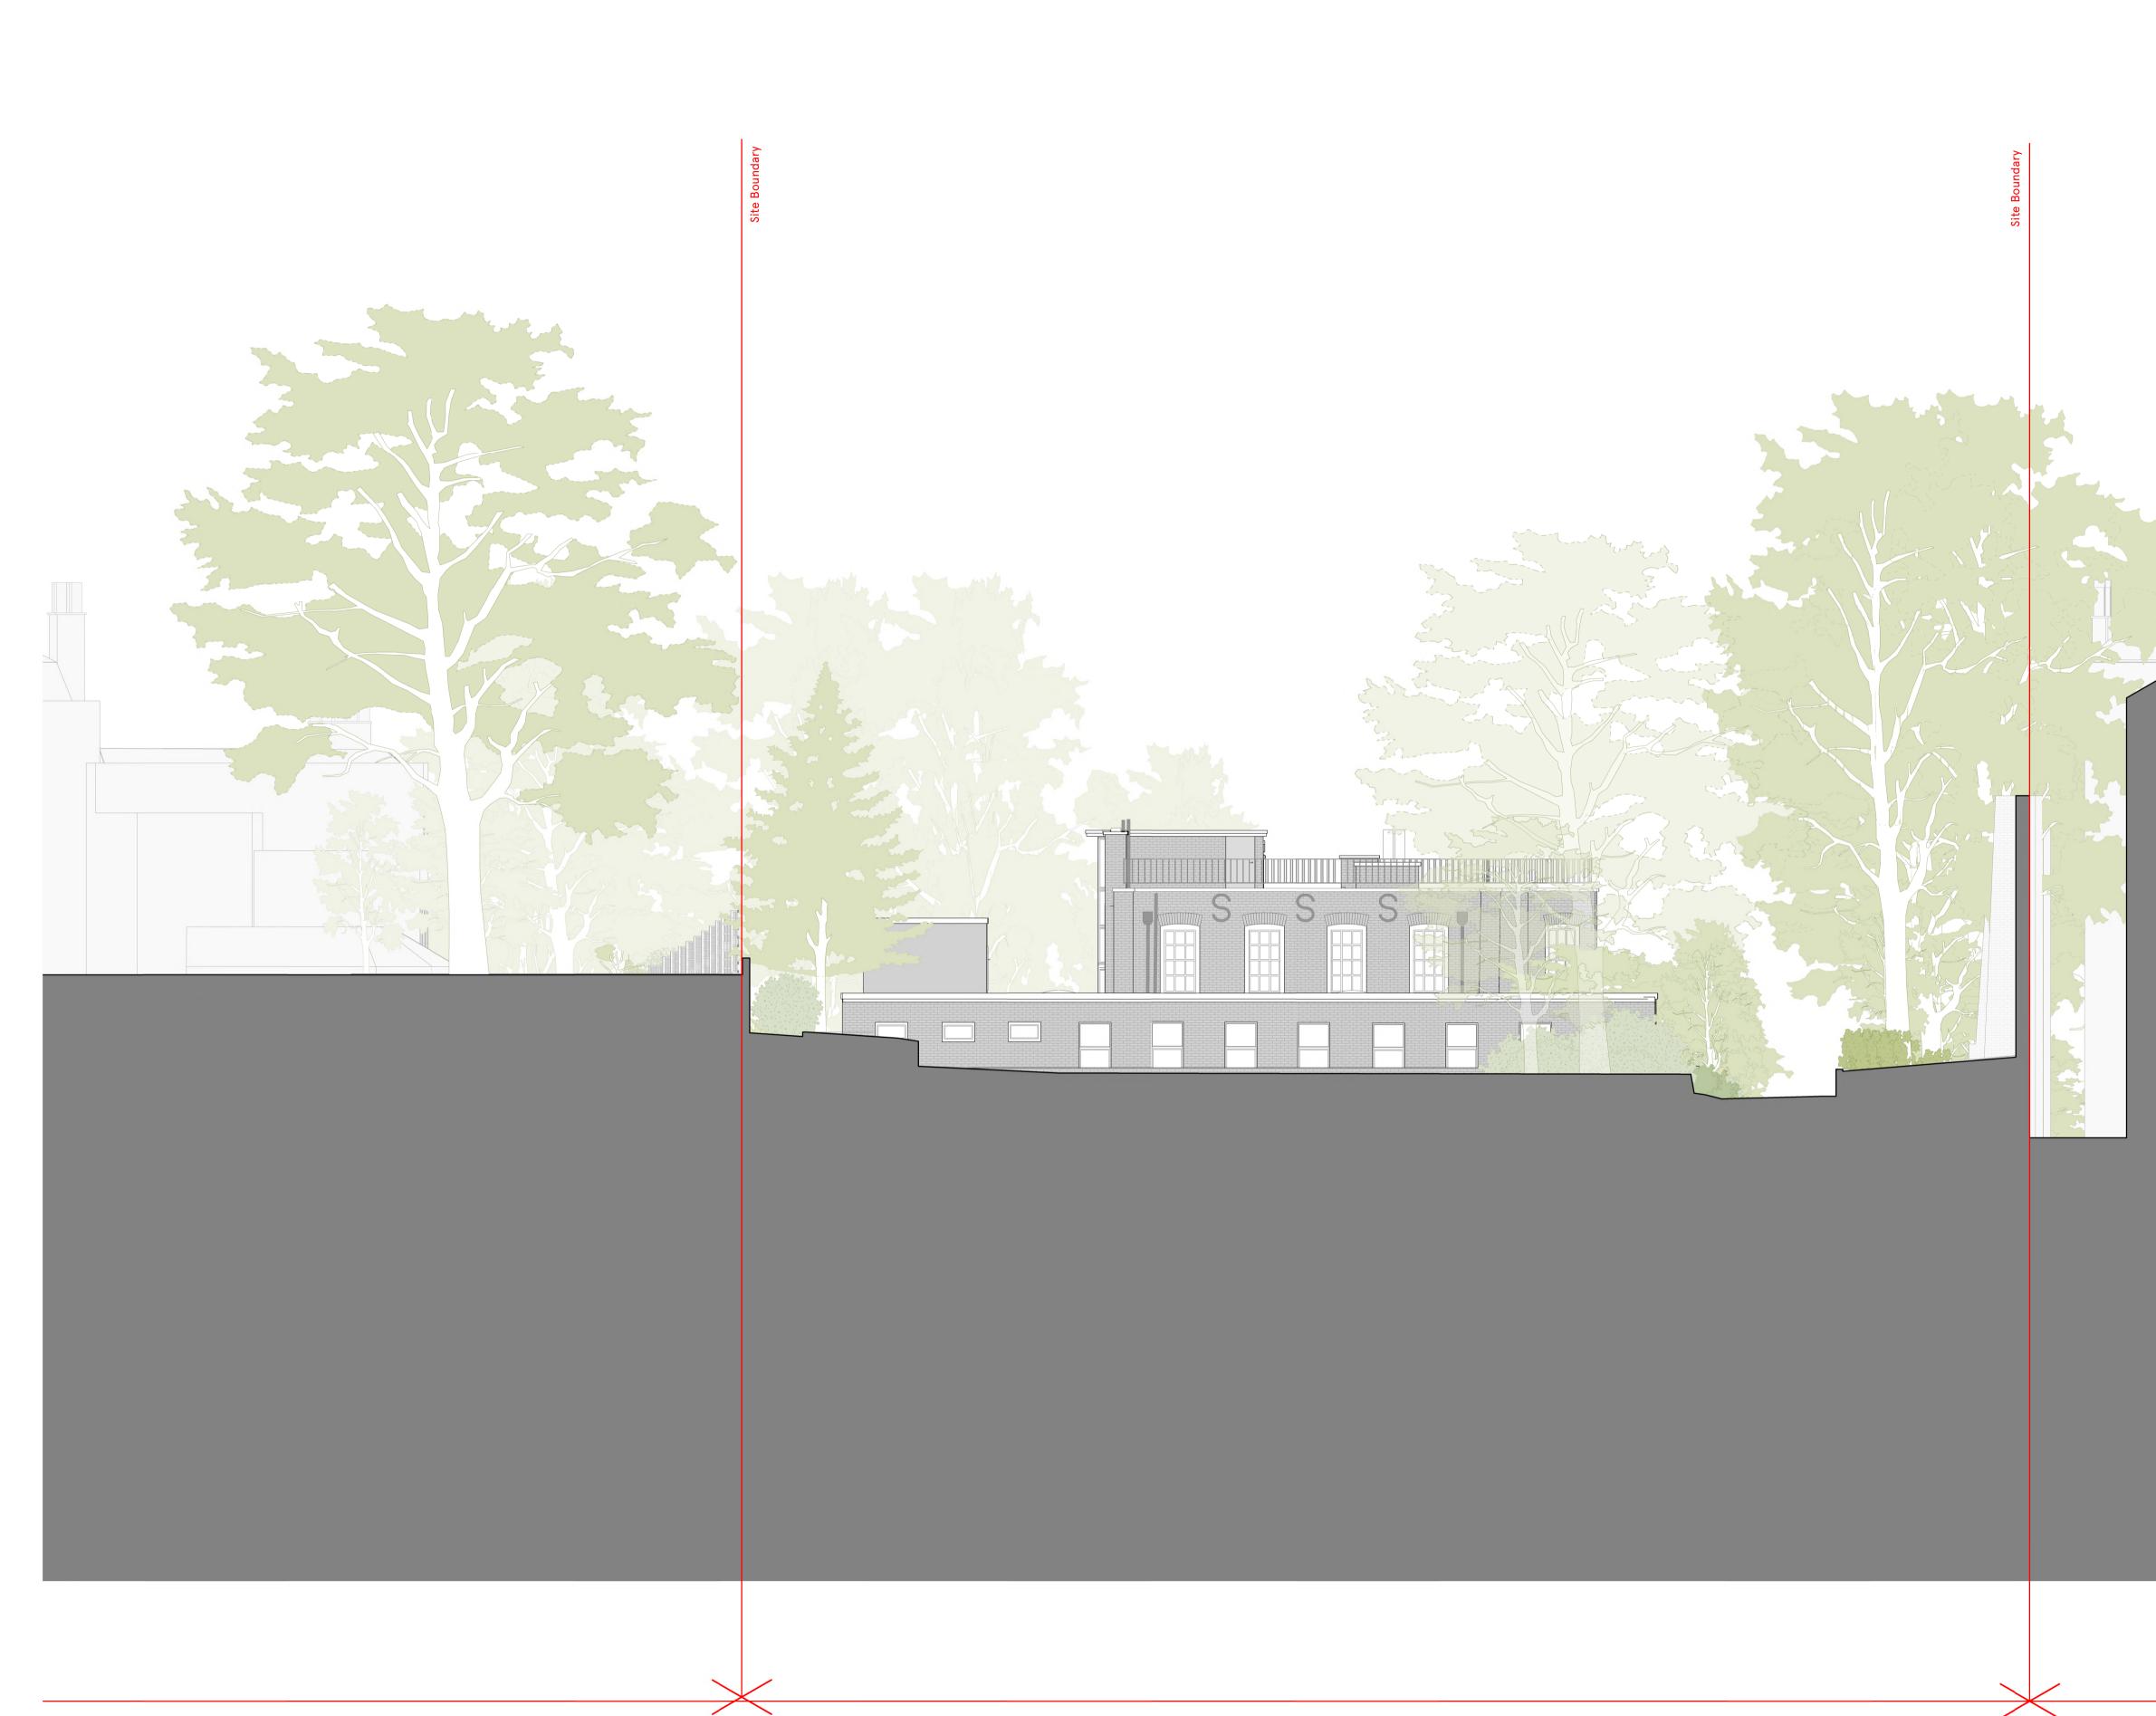

## PLANNING ISSUE

| Issue/Revision                                                      |                                          | Date   | Rev |
|---------------------------------------------------------------------|------------------------------------------|--------|-----|
| Hayhurst &                                                          | Co Architects                            |        |     |
| 26 Fournier Sti<br>+44 (0) 20 724<br>mail@hayhurst<br>www.hayhursta | and.co.uk                                |        |     |
| Project:                                                            | Refurbishment & Prop<br>Extension        | posed  |     |
| Address:                                                            | Frognal House, 99 Fro<br>London, NW3 6XU | ognal, |     |
| Subject:                                                            | Existing Section F-F                     |        |     |
| Date:                                                               | 01/12/2023                               |        |     |
| Scale:                                                              | 1 : 100                                  |        |     |
| Original Size:                                                      | A1                                       |        |     |
| Drawing no:                                                         | 298 A035                                 |        | -   |

99 Frognal