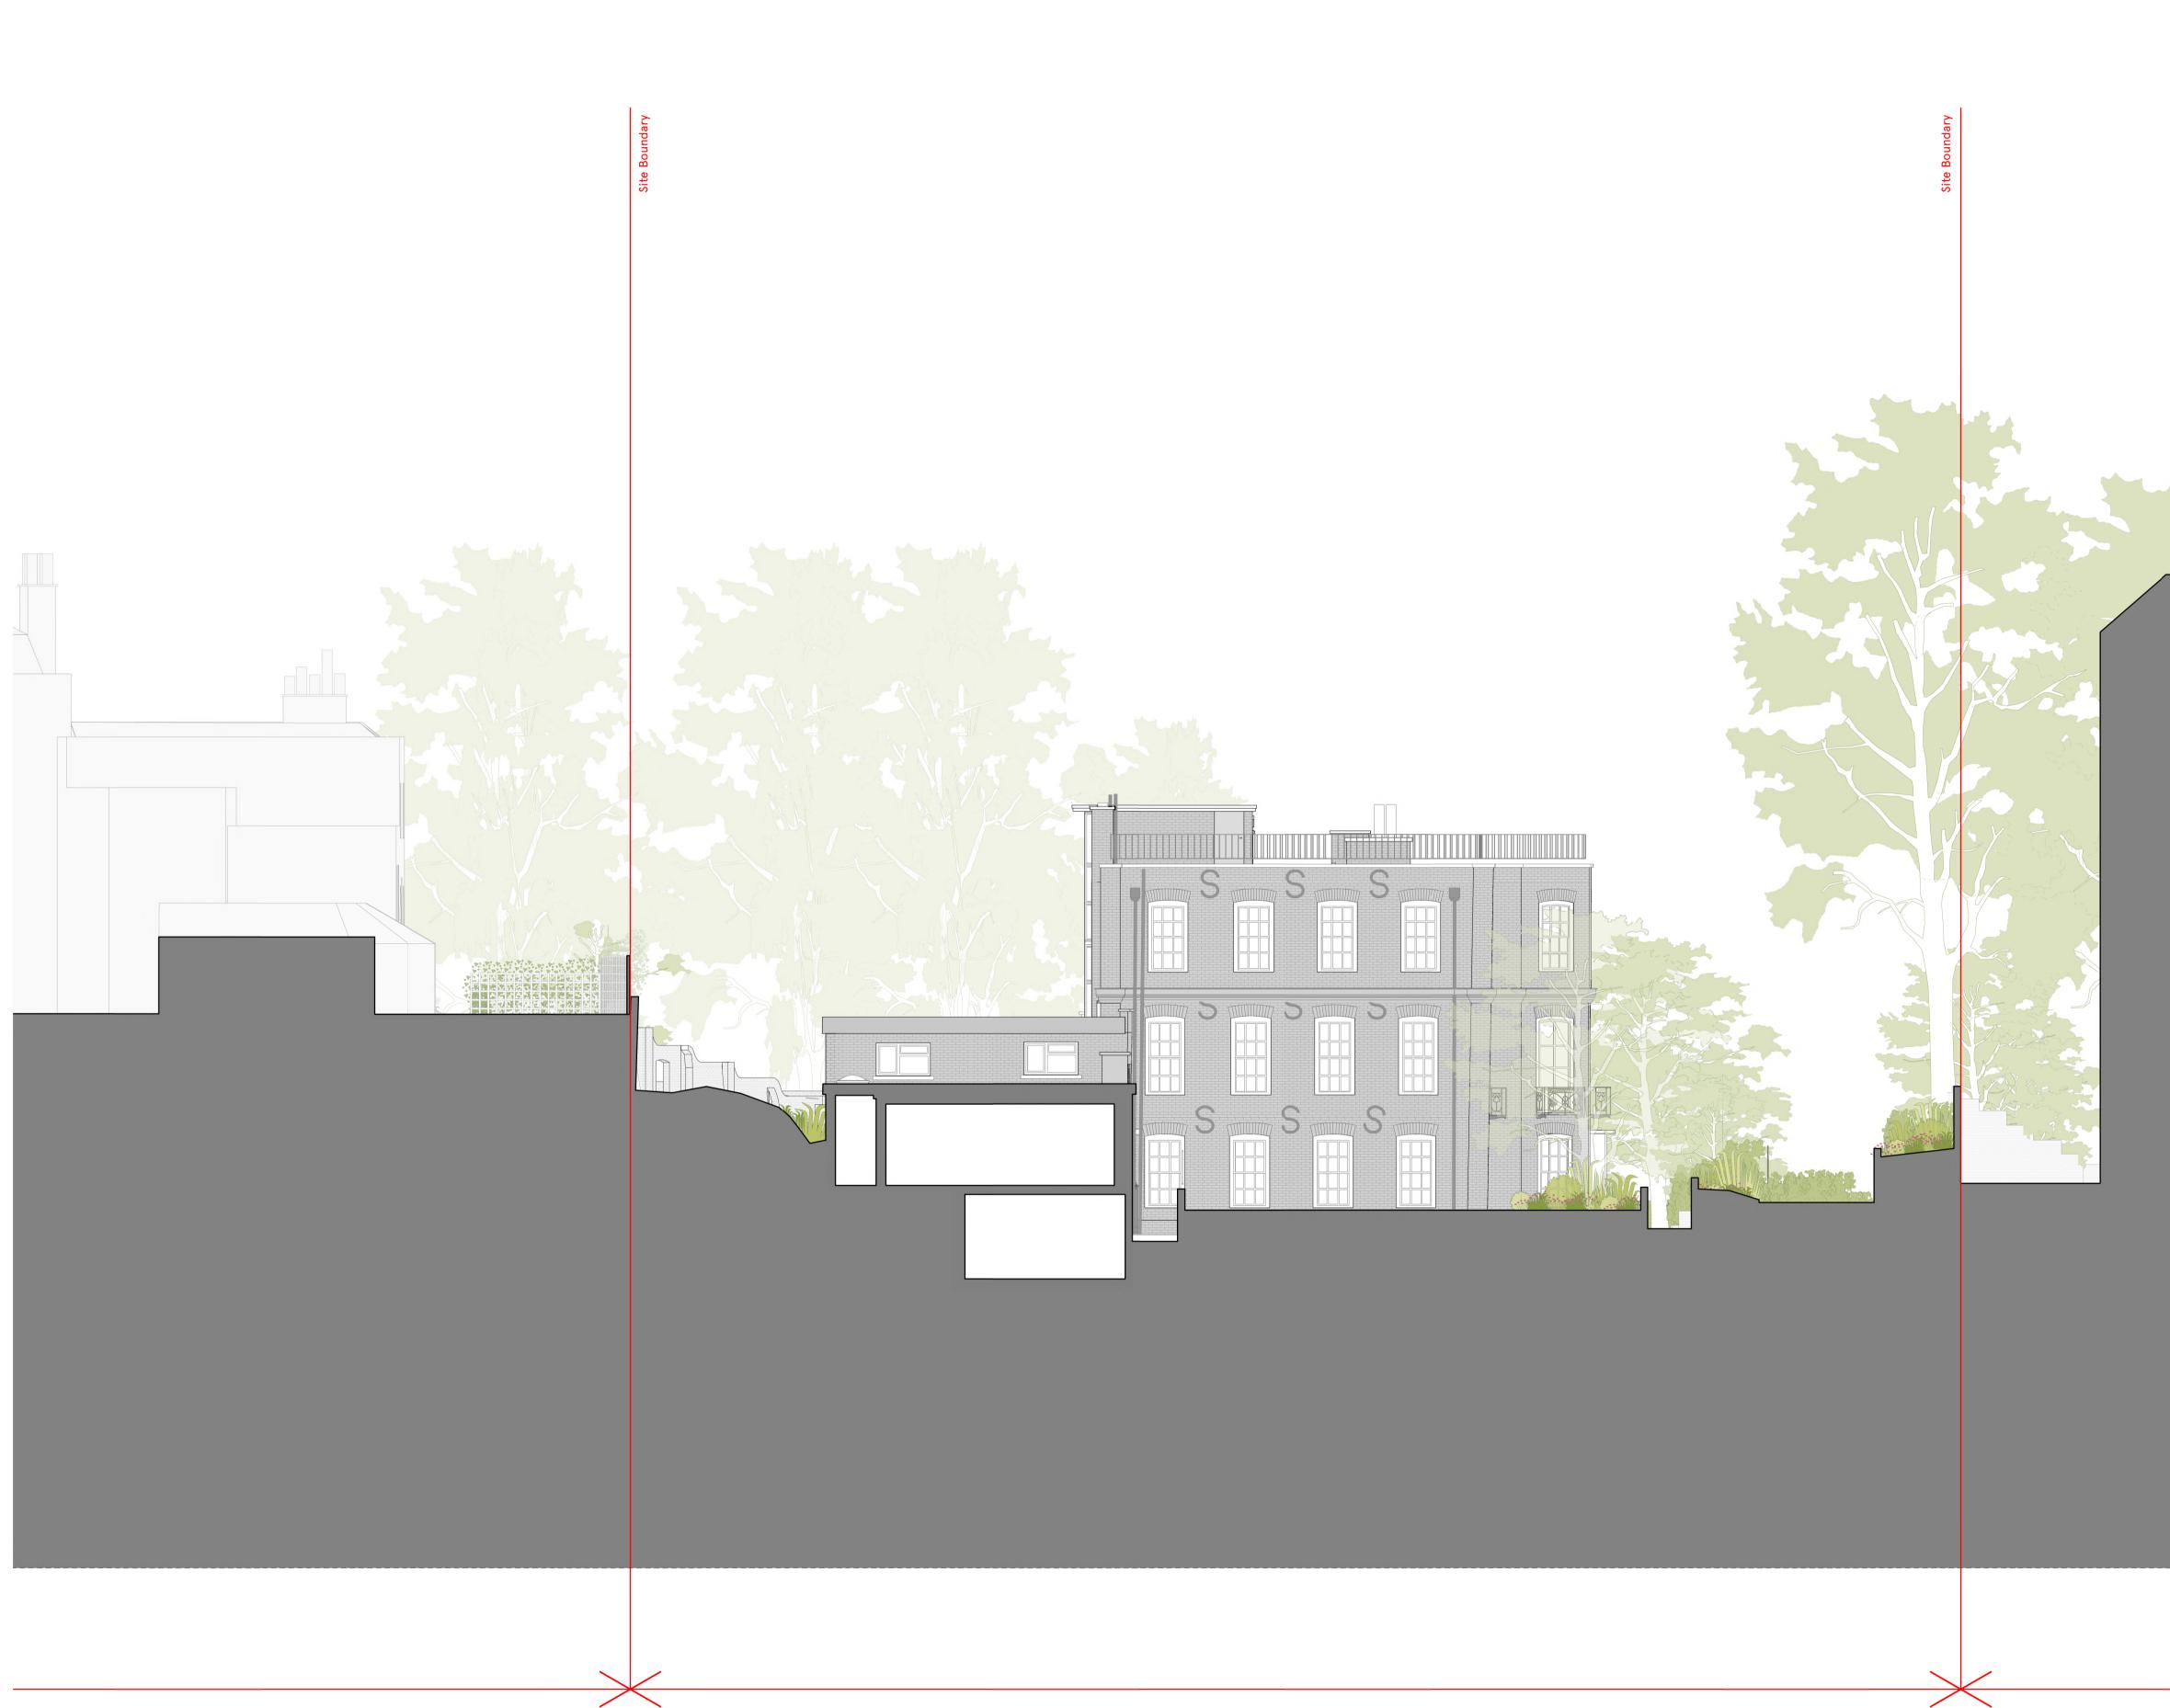

# PLANNING ISSUE

| +120300 - Frognal House Roof Level                                                                                                                |
|---------------------------------------------------------------------------------------------------------------------------------------------------|
| <ul> <li>+116880 - Frognal House Second Floor</li> <li>+114490 - Existing Extension First Floor</li> </ul>                                        |
| → +113520 - Frognal House First Floor                                                                                                             |
| +111570 - Existing Extension Ground Floor                                                                                                         |
| <ul> <li>+110140 - Frognal House Ground Floor</li> <li>+108880 - Existing Extension Basement</li> <li>+107850 - Frognal House Basement</li> </ul> |
|                                                                                                                                                   |
|                                                                                                                                                   |

| Issue/Revision |                                           | Date | Rev |
|----------------|-------------------------------------------|------|-----|
|                | and.co.uk                                 |      |     |
| Project:       | Refurbishment & Propo<br>Extension        | osed |     |
| Address:       | Frognal House, 99 Frog<br>London, NW3 6XU | nal, |     |
| Subject:       | Existing Section D-D                      |      |     |
| Date:          | 01/12/2023                                |      |     |
| Scale:         | 1 : 100                                   |      |     |
| Original Size: | A1                                        |      |     |
| Drawing no:    | 298 A033                                  |      | -   |
|                |                                           |      |     |

Adjacent properties shown indicatively and not surveyed