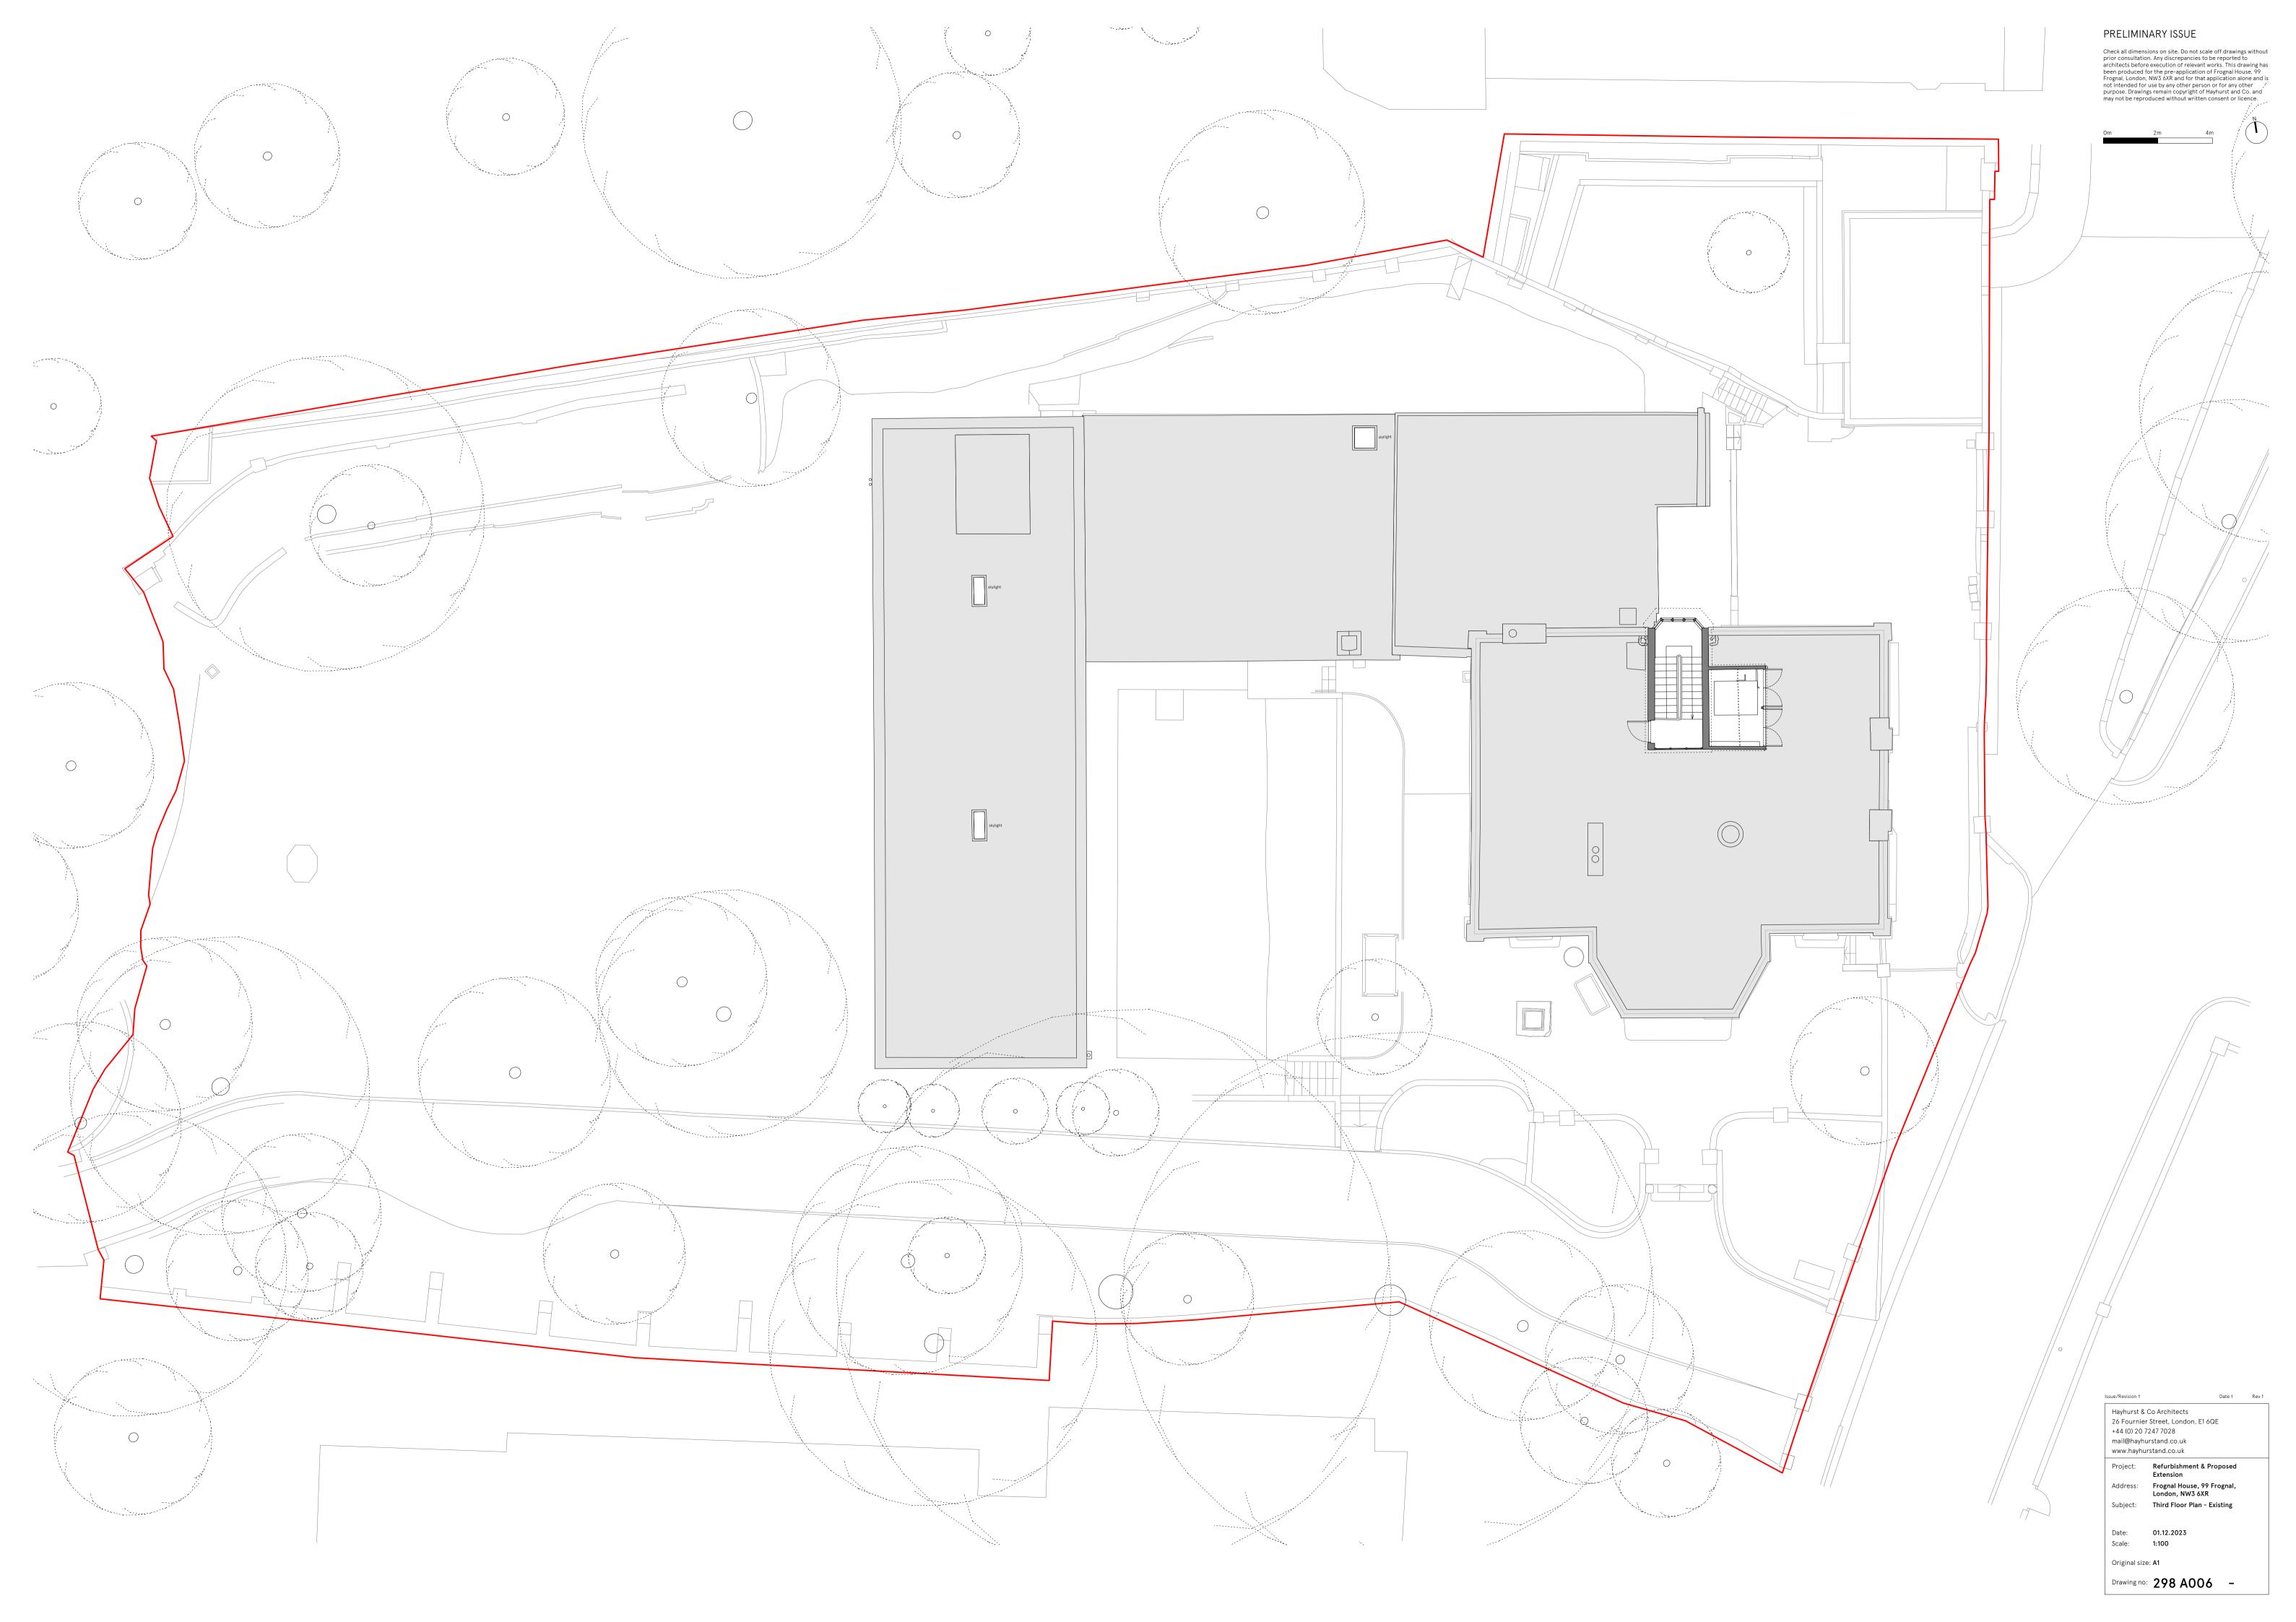

## PRELIMINARY ISSUE

Check all dimensions on site. Do not scale off drawings without prior consultation. Any discrepancies to be reported to architects before execution of relevant works. This drawing has been produced for the pre-application of Frognal House, 99 Frognal, London, NW3 6XR and for that application alone and is not intended for use by any other person or for any other purpose. Drawings remain copyright of Hayhurst and Co. and may not be reproduced without written consent or licence.

Project: Refurbishment & Proposed Extension Address: Frognal House, 99 Frognal, London, NW3 6XR Subject: Basement Floor Plan - Existing

Date: 01.12.2023 Scale: 1:100

Original size: A1

Drawing no: 298 A008 -