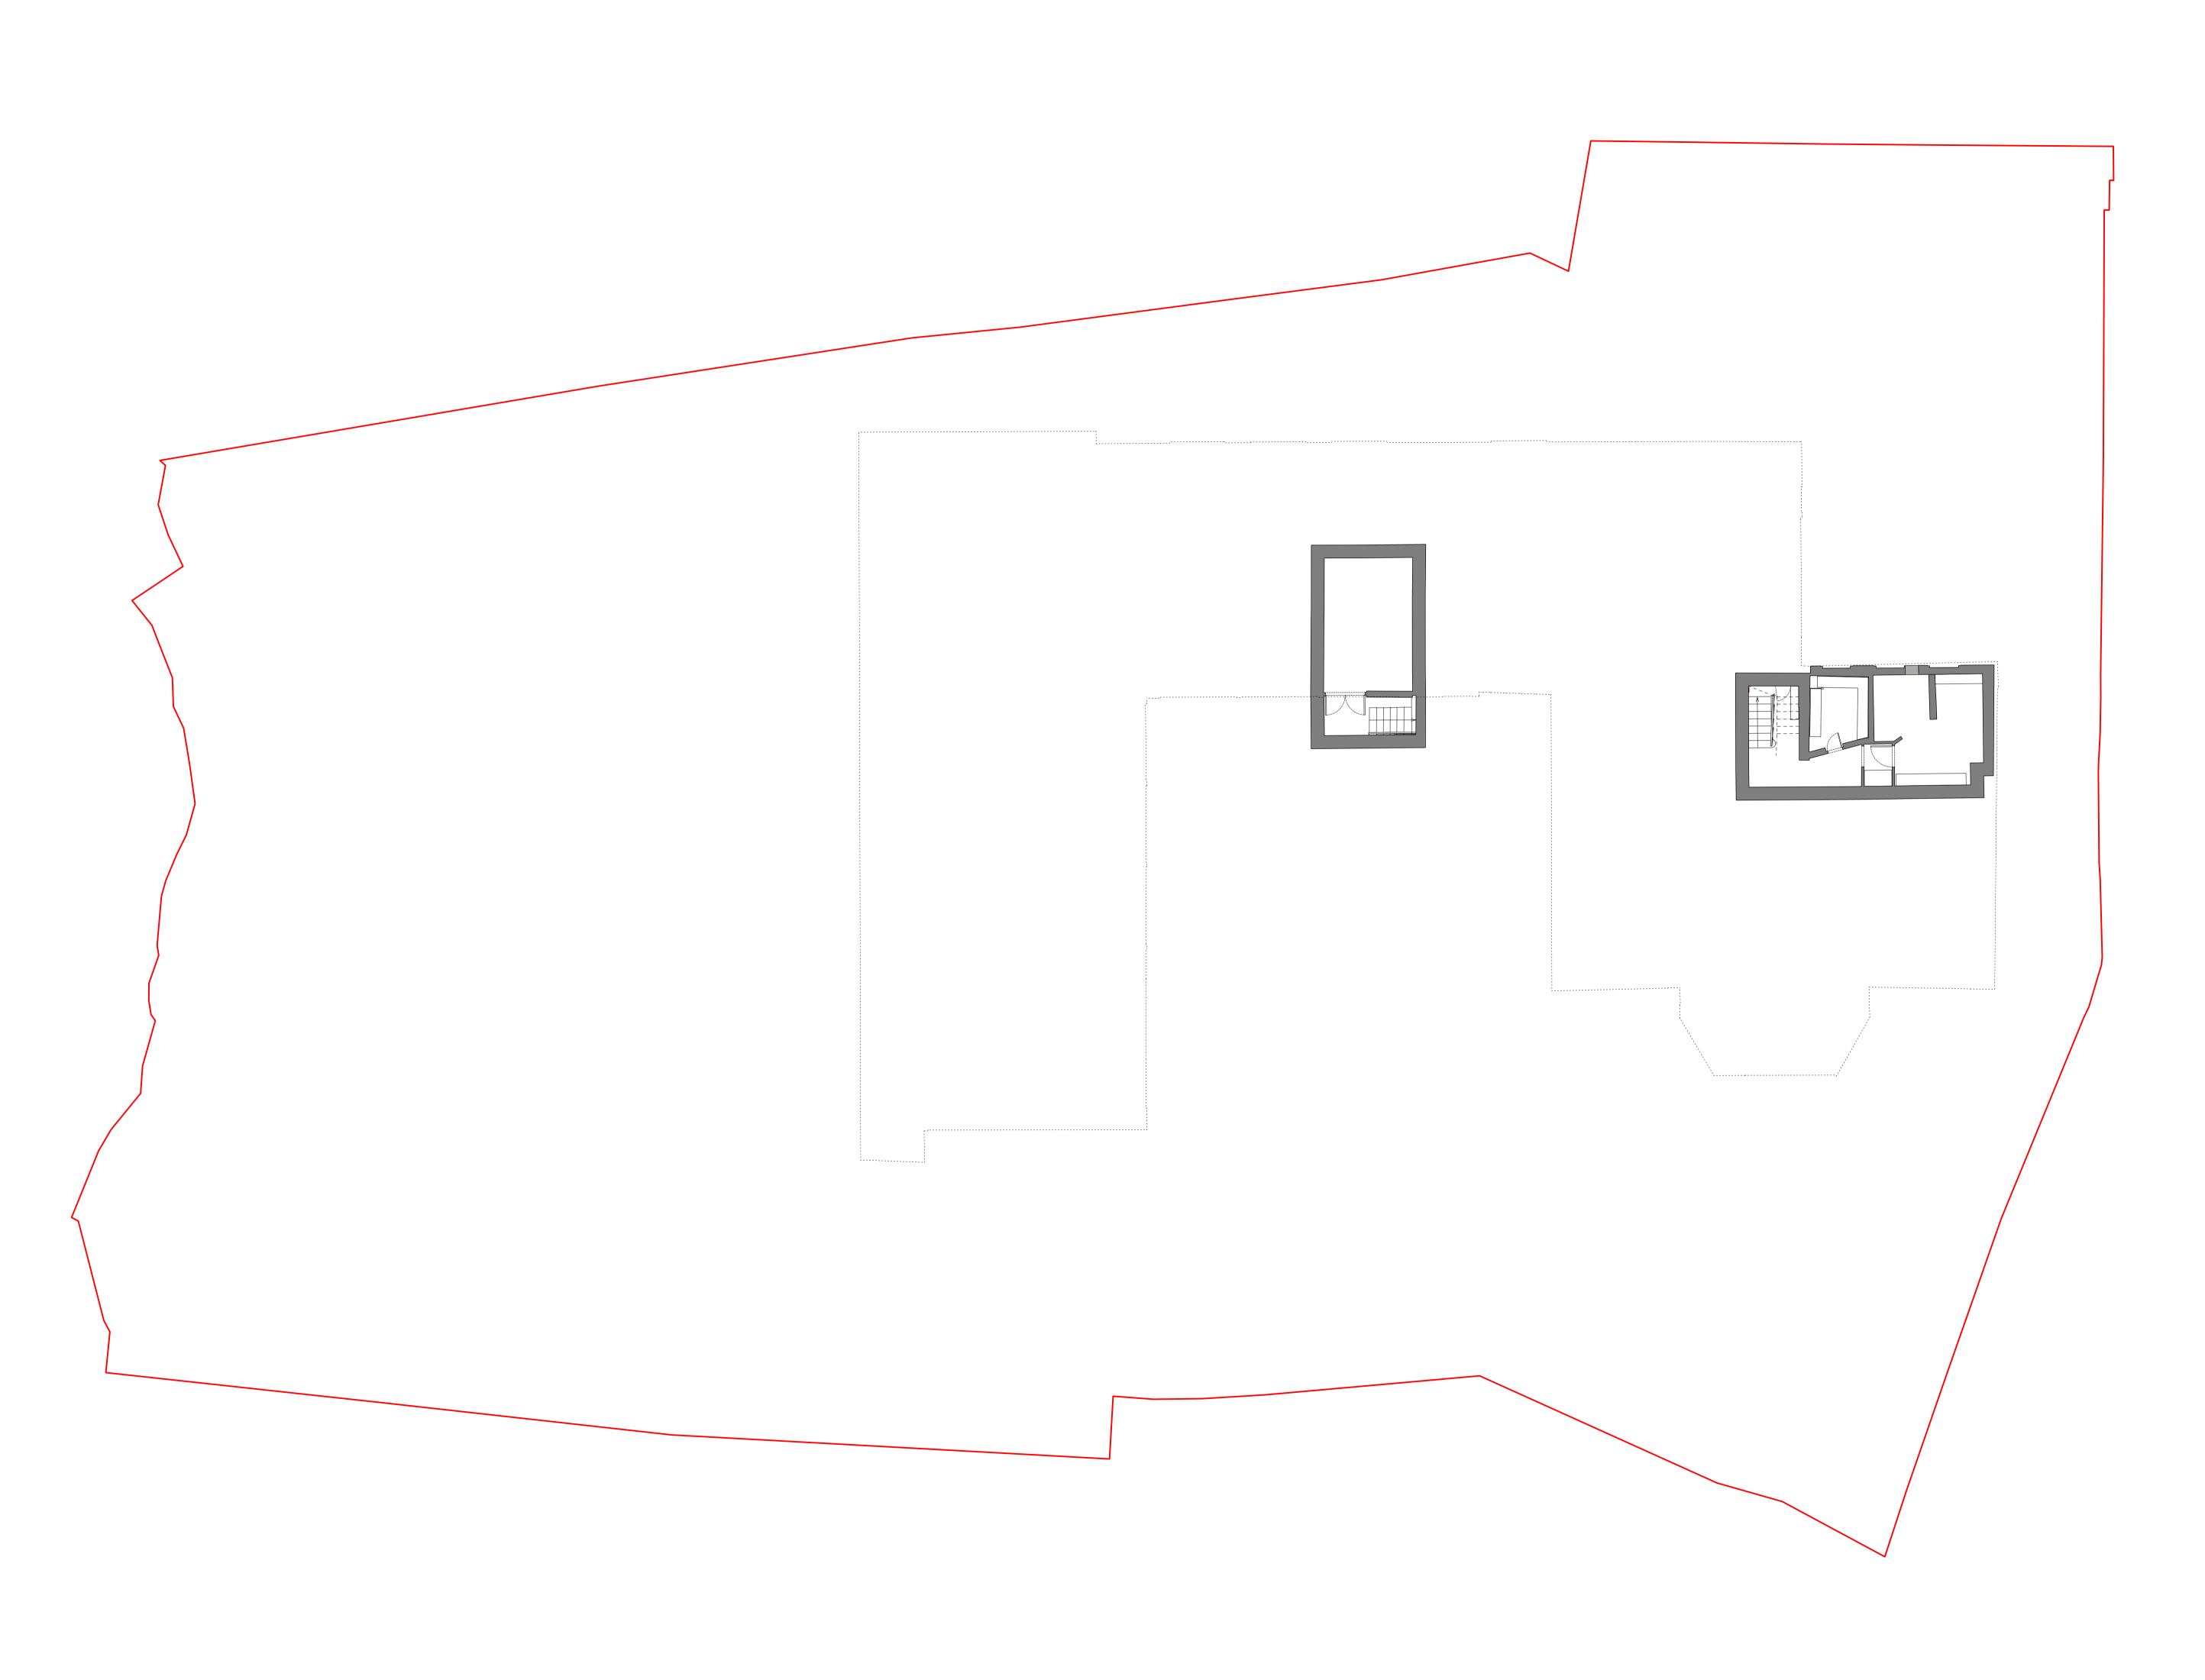

Project: Refurbishment & Proposed Extension Address: Frognal House, 99 Frognal, London, NW3 6XR Subject: Basement Floor Plan - Existing

Date: 01.12.2023 Scale: 1:100

Original size: A1

Drawing no: 298 A008 -