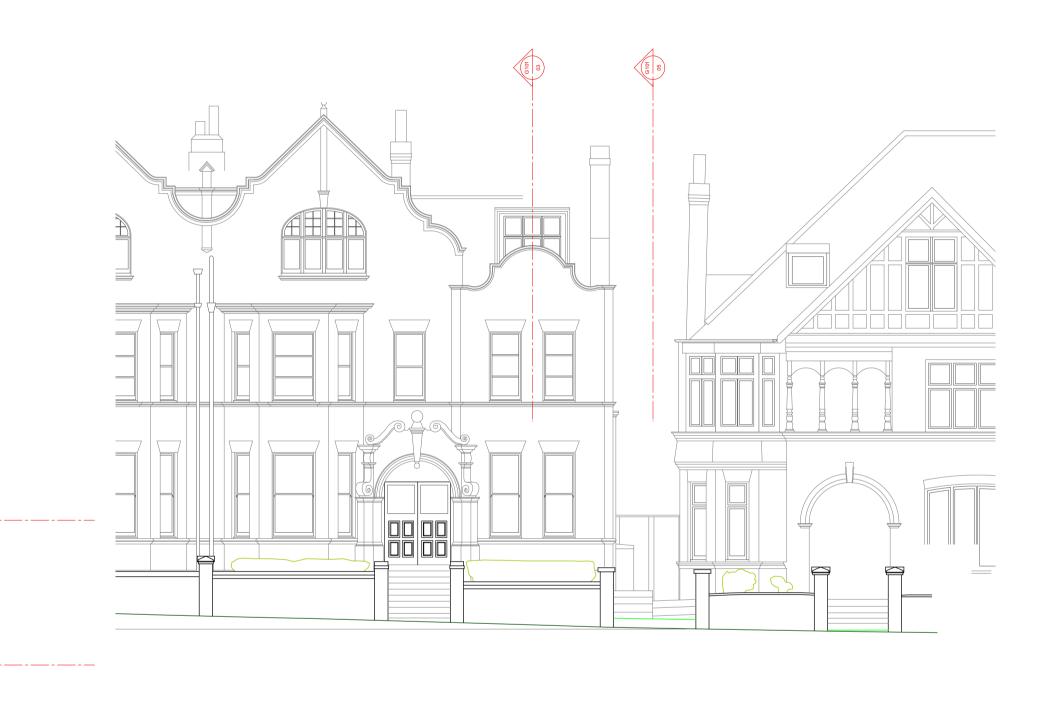

02 G101

(01) (G101)

02 G101

 Existing side elevation unchanged --Front lightwell (As per other properties on Lymington Road - refer to design and access statement)

04 Front (South) elevation

This drawing is protected by copyright and should only be used by the named client. The contents cannot be used by any third party without written permission from Gregory Phillips Architects.