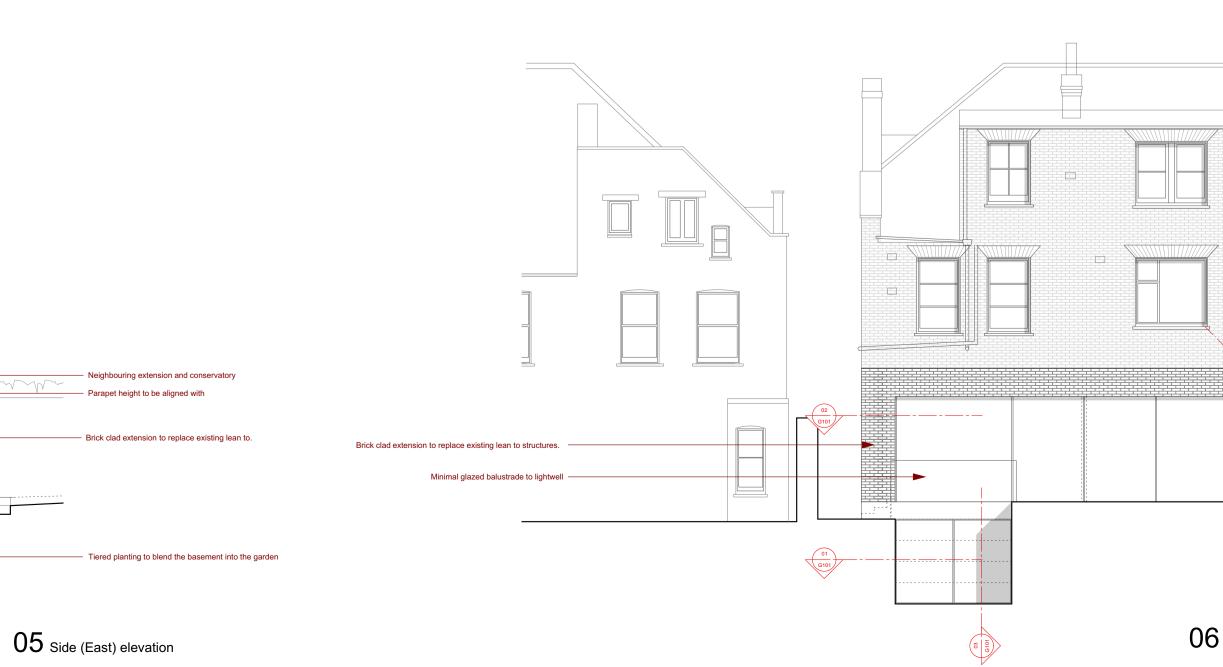

Where building components are described in the specification as Contractor Designed, "construction" information relating to those components represents design intent only.

06 Rear (North) elevation