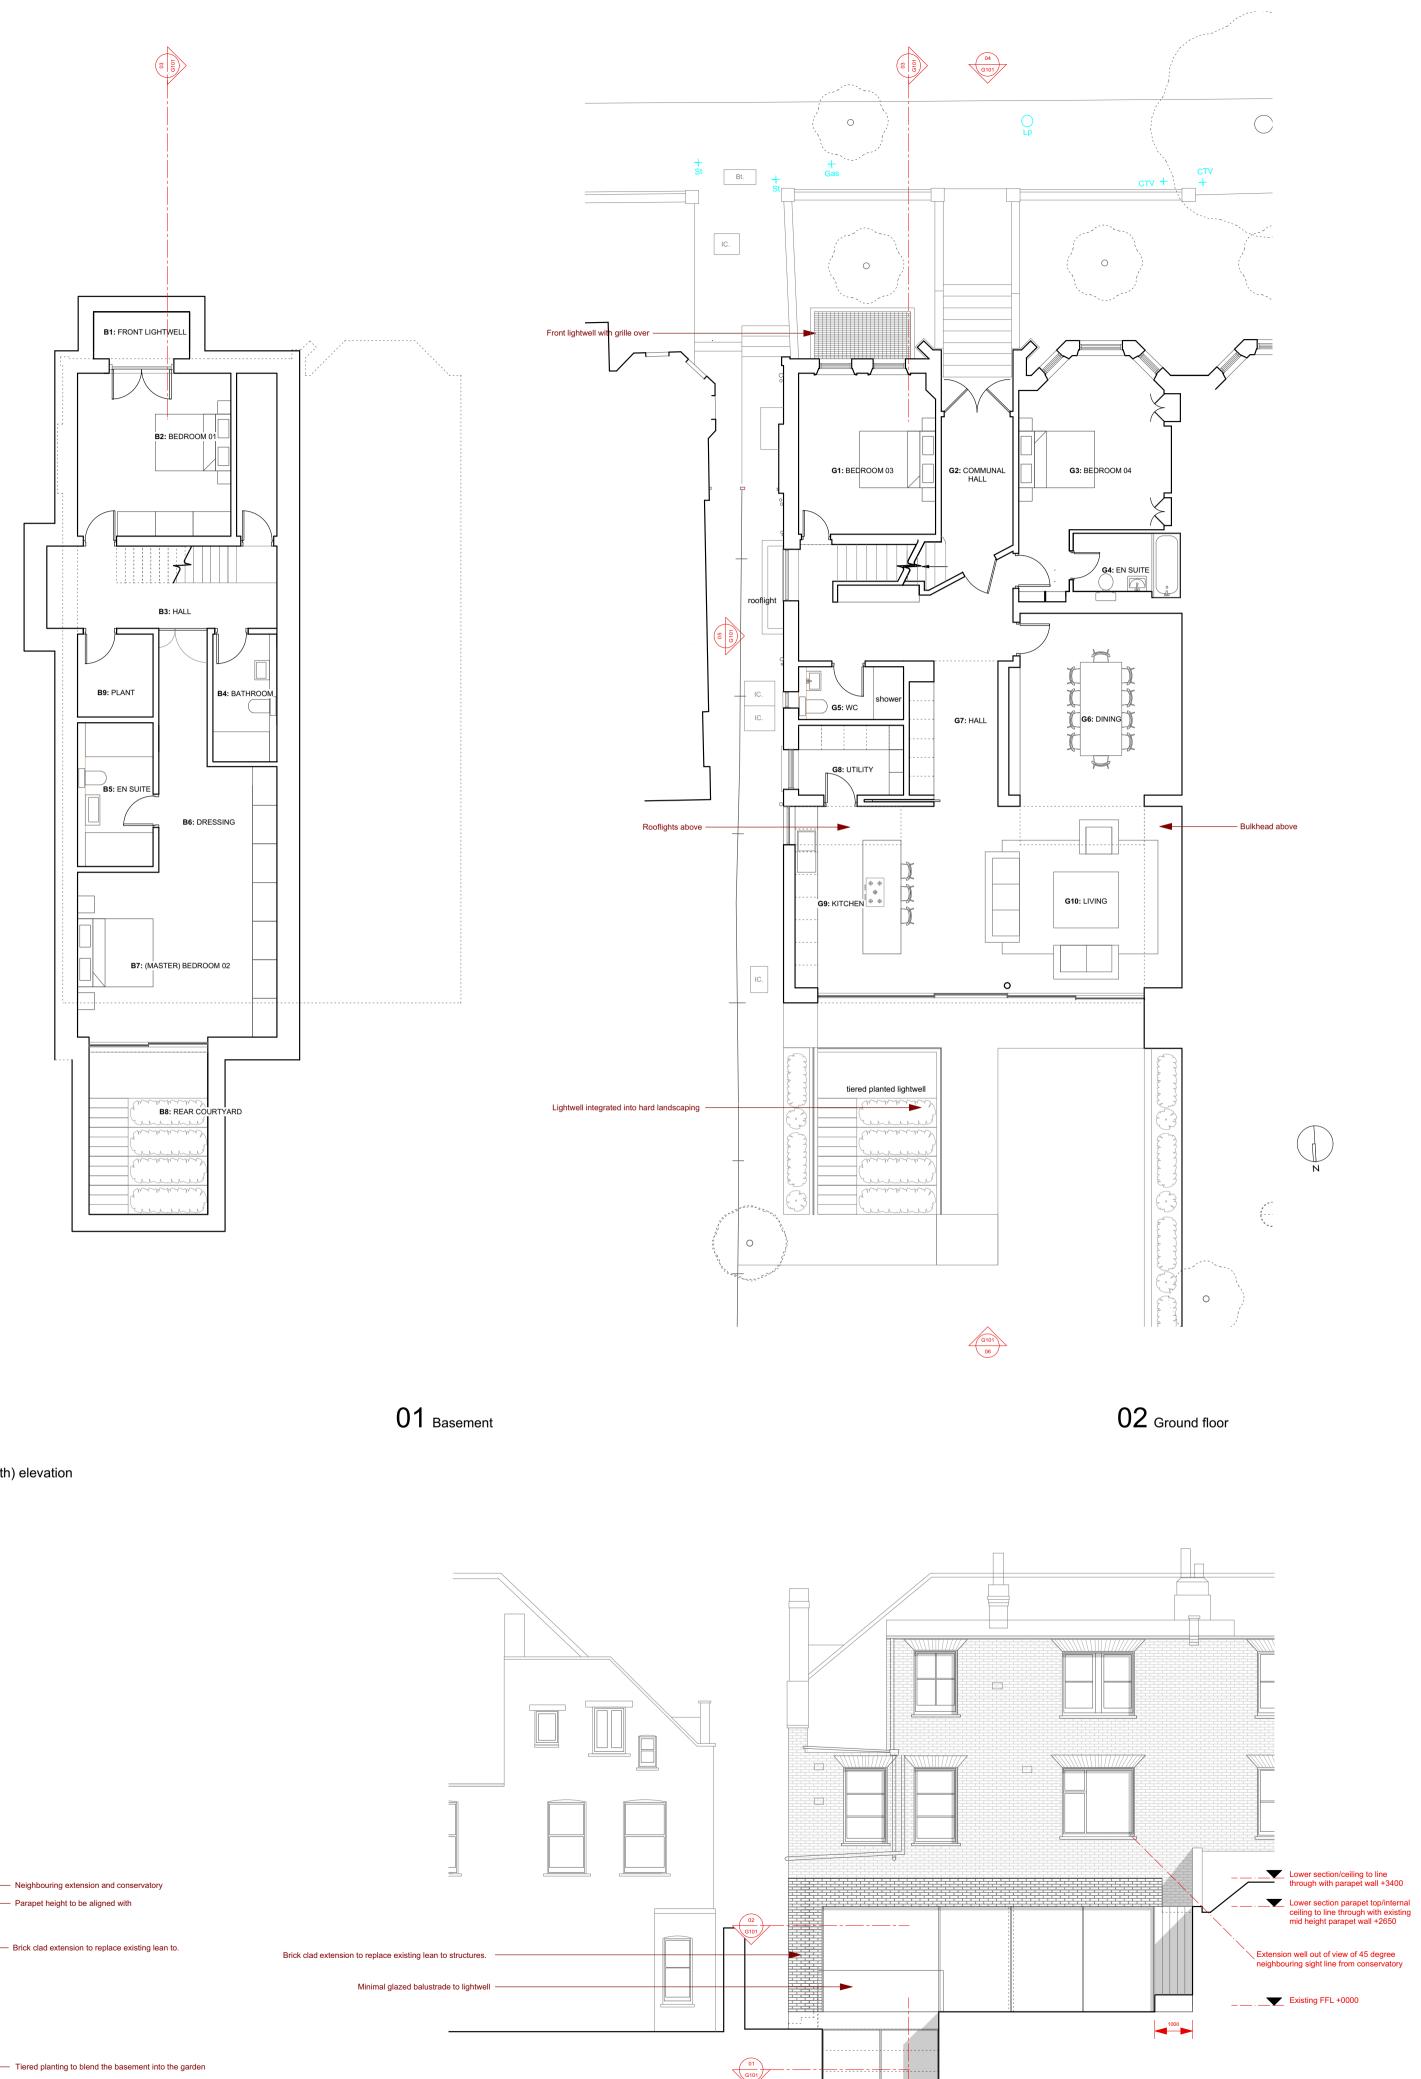

02 G101

(01) (G101)

02 G101

 Existing side elevation unchanged --Front lightwell (As per other properties on Lymington Road - refer to design and access statement)

04 Front (South) elevation

This drawing is protected by copyright and should only be used by the named client. The contents cannot be used by any third party without written permission from Gregory Phillips Architects.