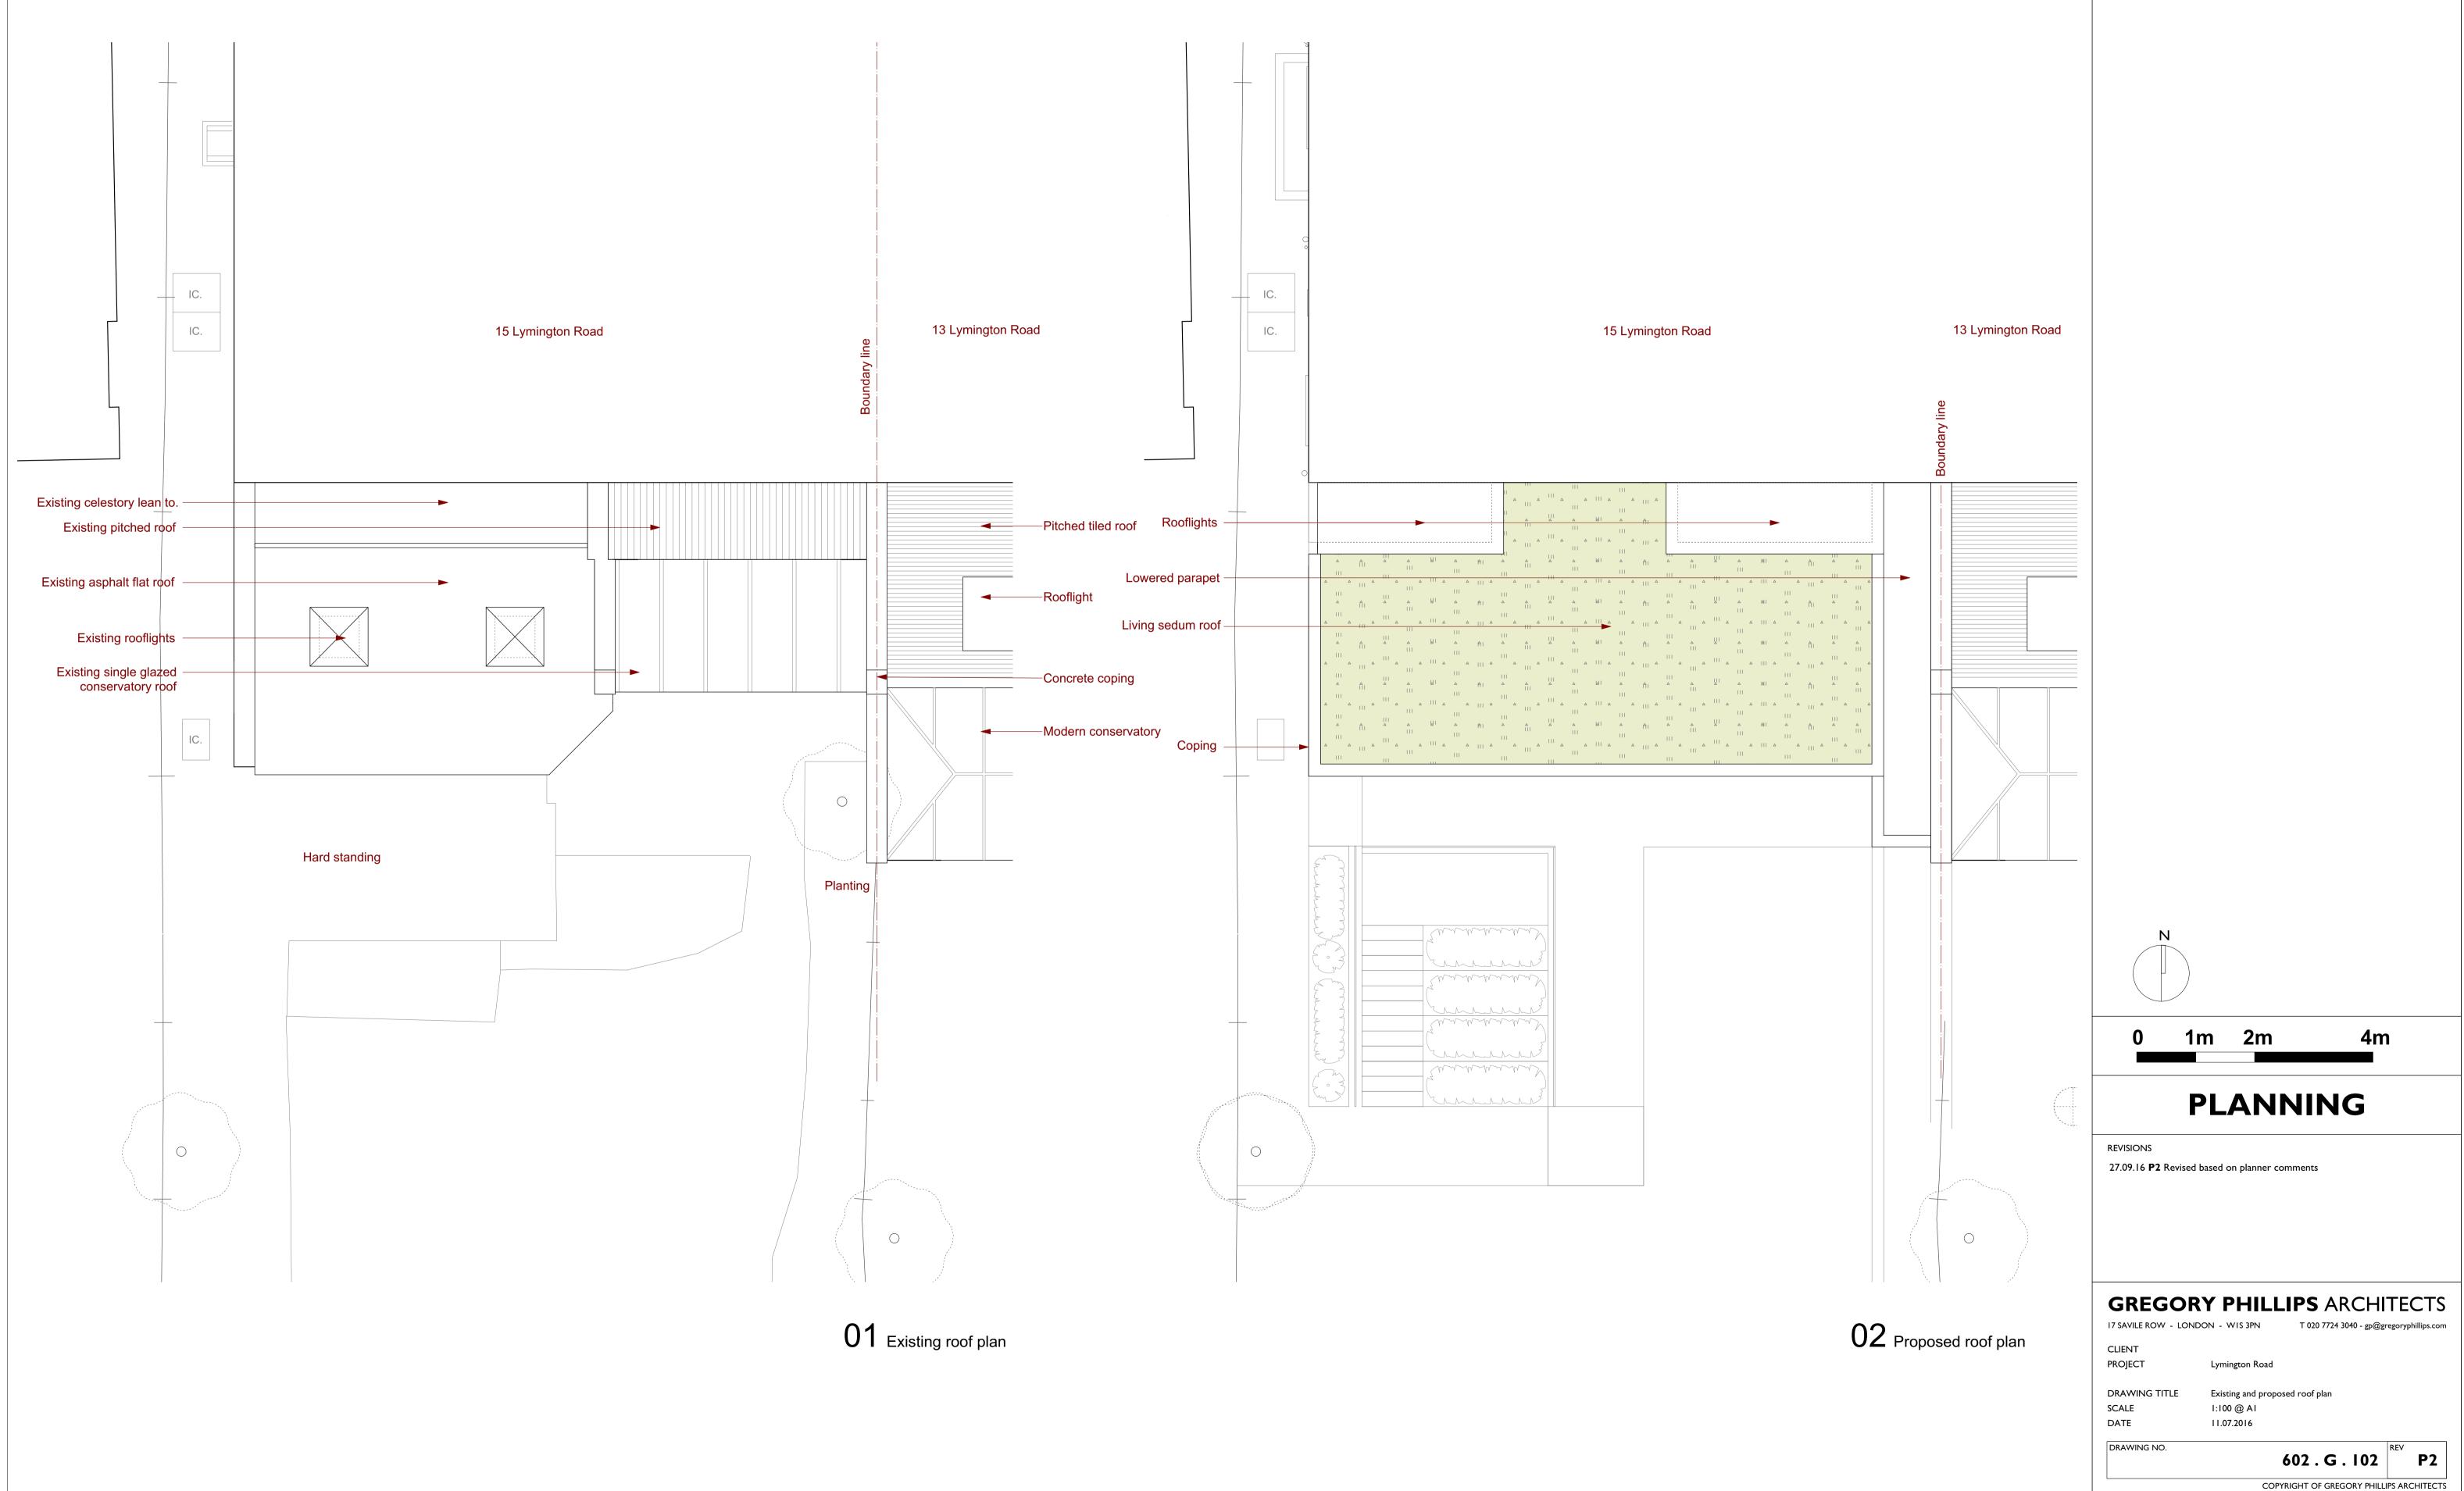

## NOTES

This drawing is protected by copyright and should only be used by the named client. The contents cannot be used by any third party without written permission from Gregory Phillips Architects.

Do not scale from this drawing. Use figured dimensions only. Figured dimensions are in millimetres. All levels are in metres. All dimensions and levels shall be verified on site before proceeding with the works. The architect must be notified of any discrepancy between drawn information and measurements taken on site, as well as any discrepancies between drawn information and specifications provided.

Where building components are described in the specification as Contractor Designed, "construction" information relating to those components represents design intent only.