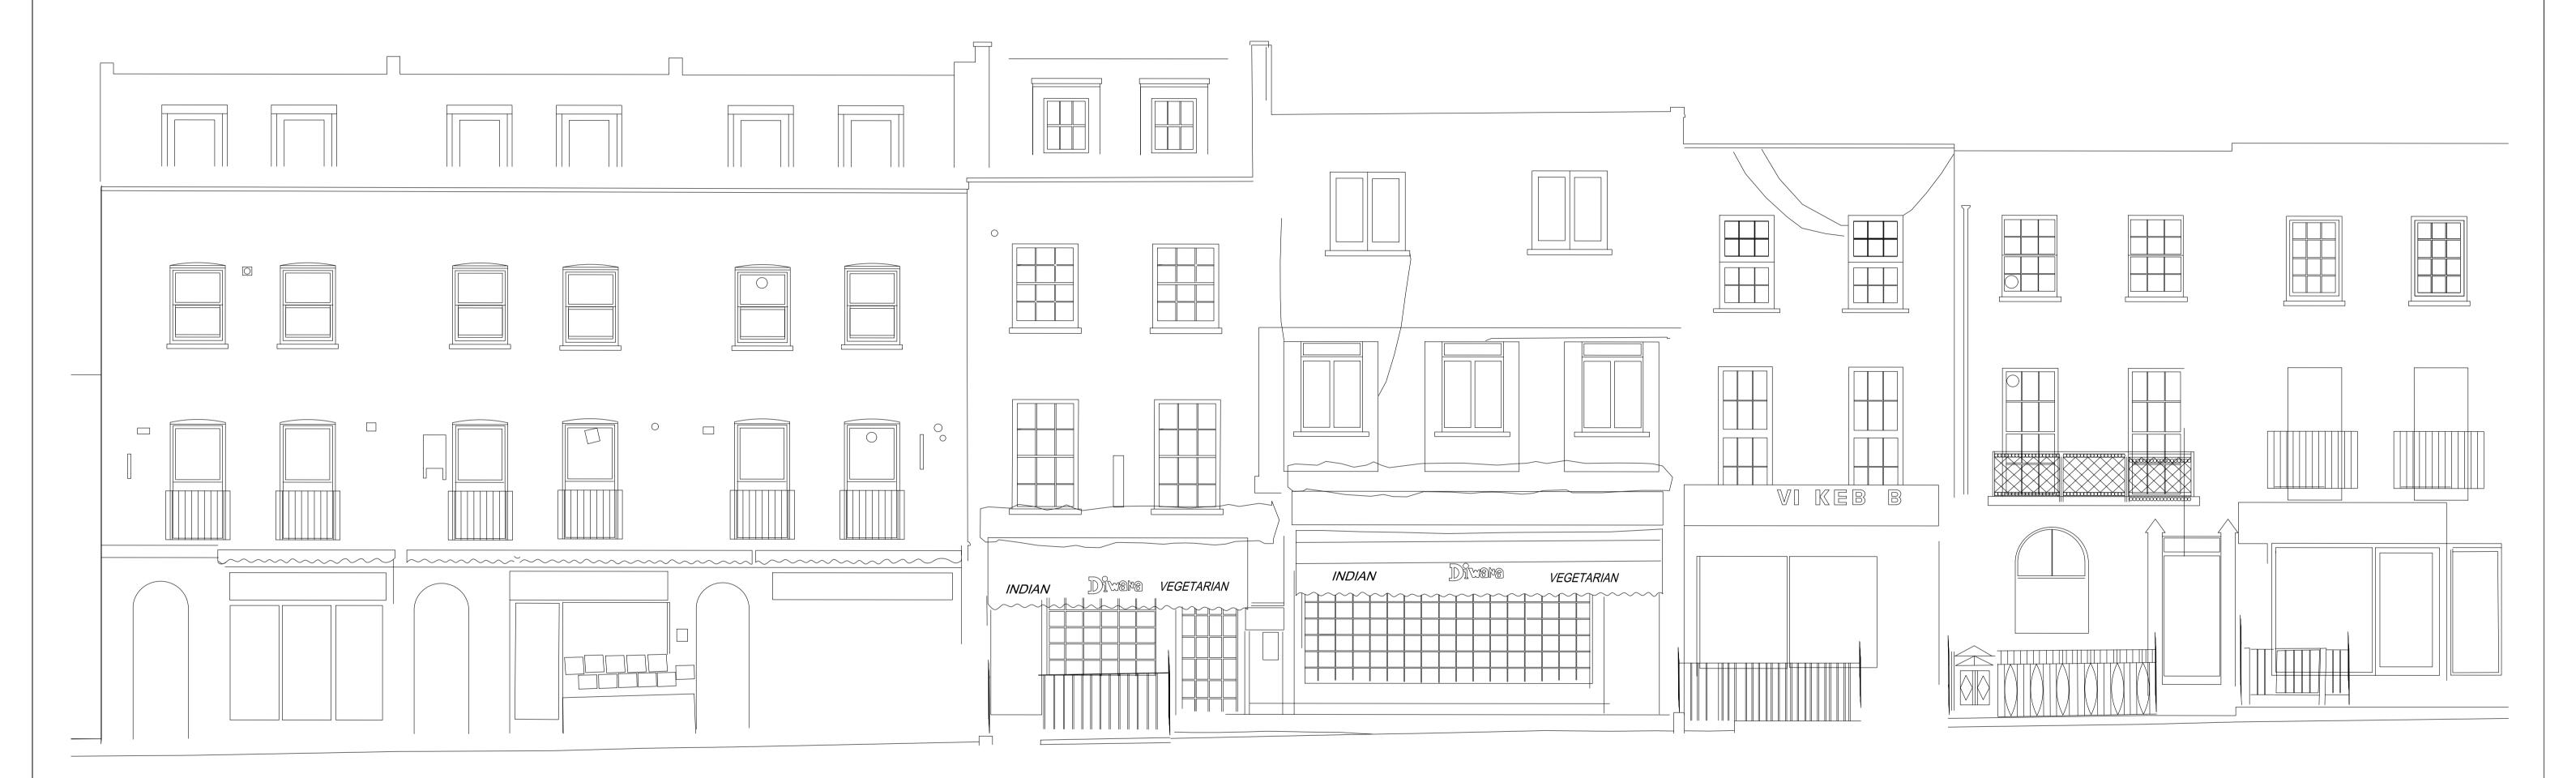

| 5KA   | Drummond Street, London, NW1  Drawing Title: External Elevation-Existing |              |             |                     |           |  |  |
|-------|--------------------------------------------------------------------------|--------------|-------------|---------------------|-----------|--|--|
| nture | Drawn by:                                                                | Reviewed by: | Checked by: | Presentation Scale: |           |  |  |
|       | PB                                                                       | AP           | AB          | 1:50 @ A1           |           |  |  |
|       | Date: 12-08-2019                                                         | EW-NI-D      | rummondS    | St-EX-EL-01         | Revision: |  |  |