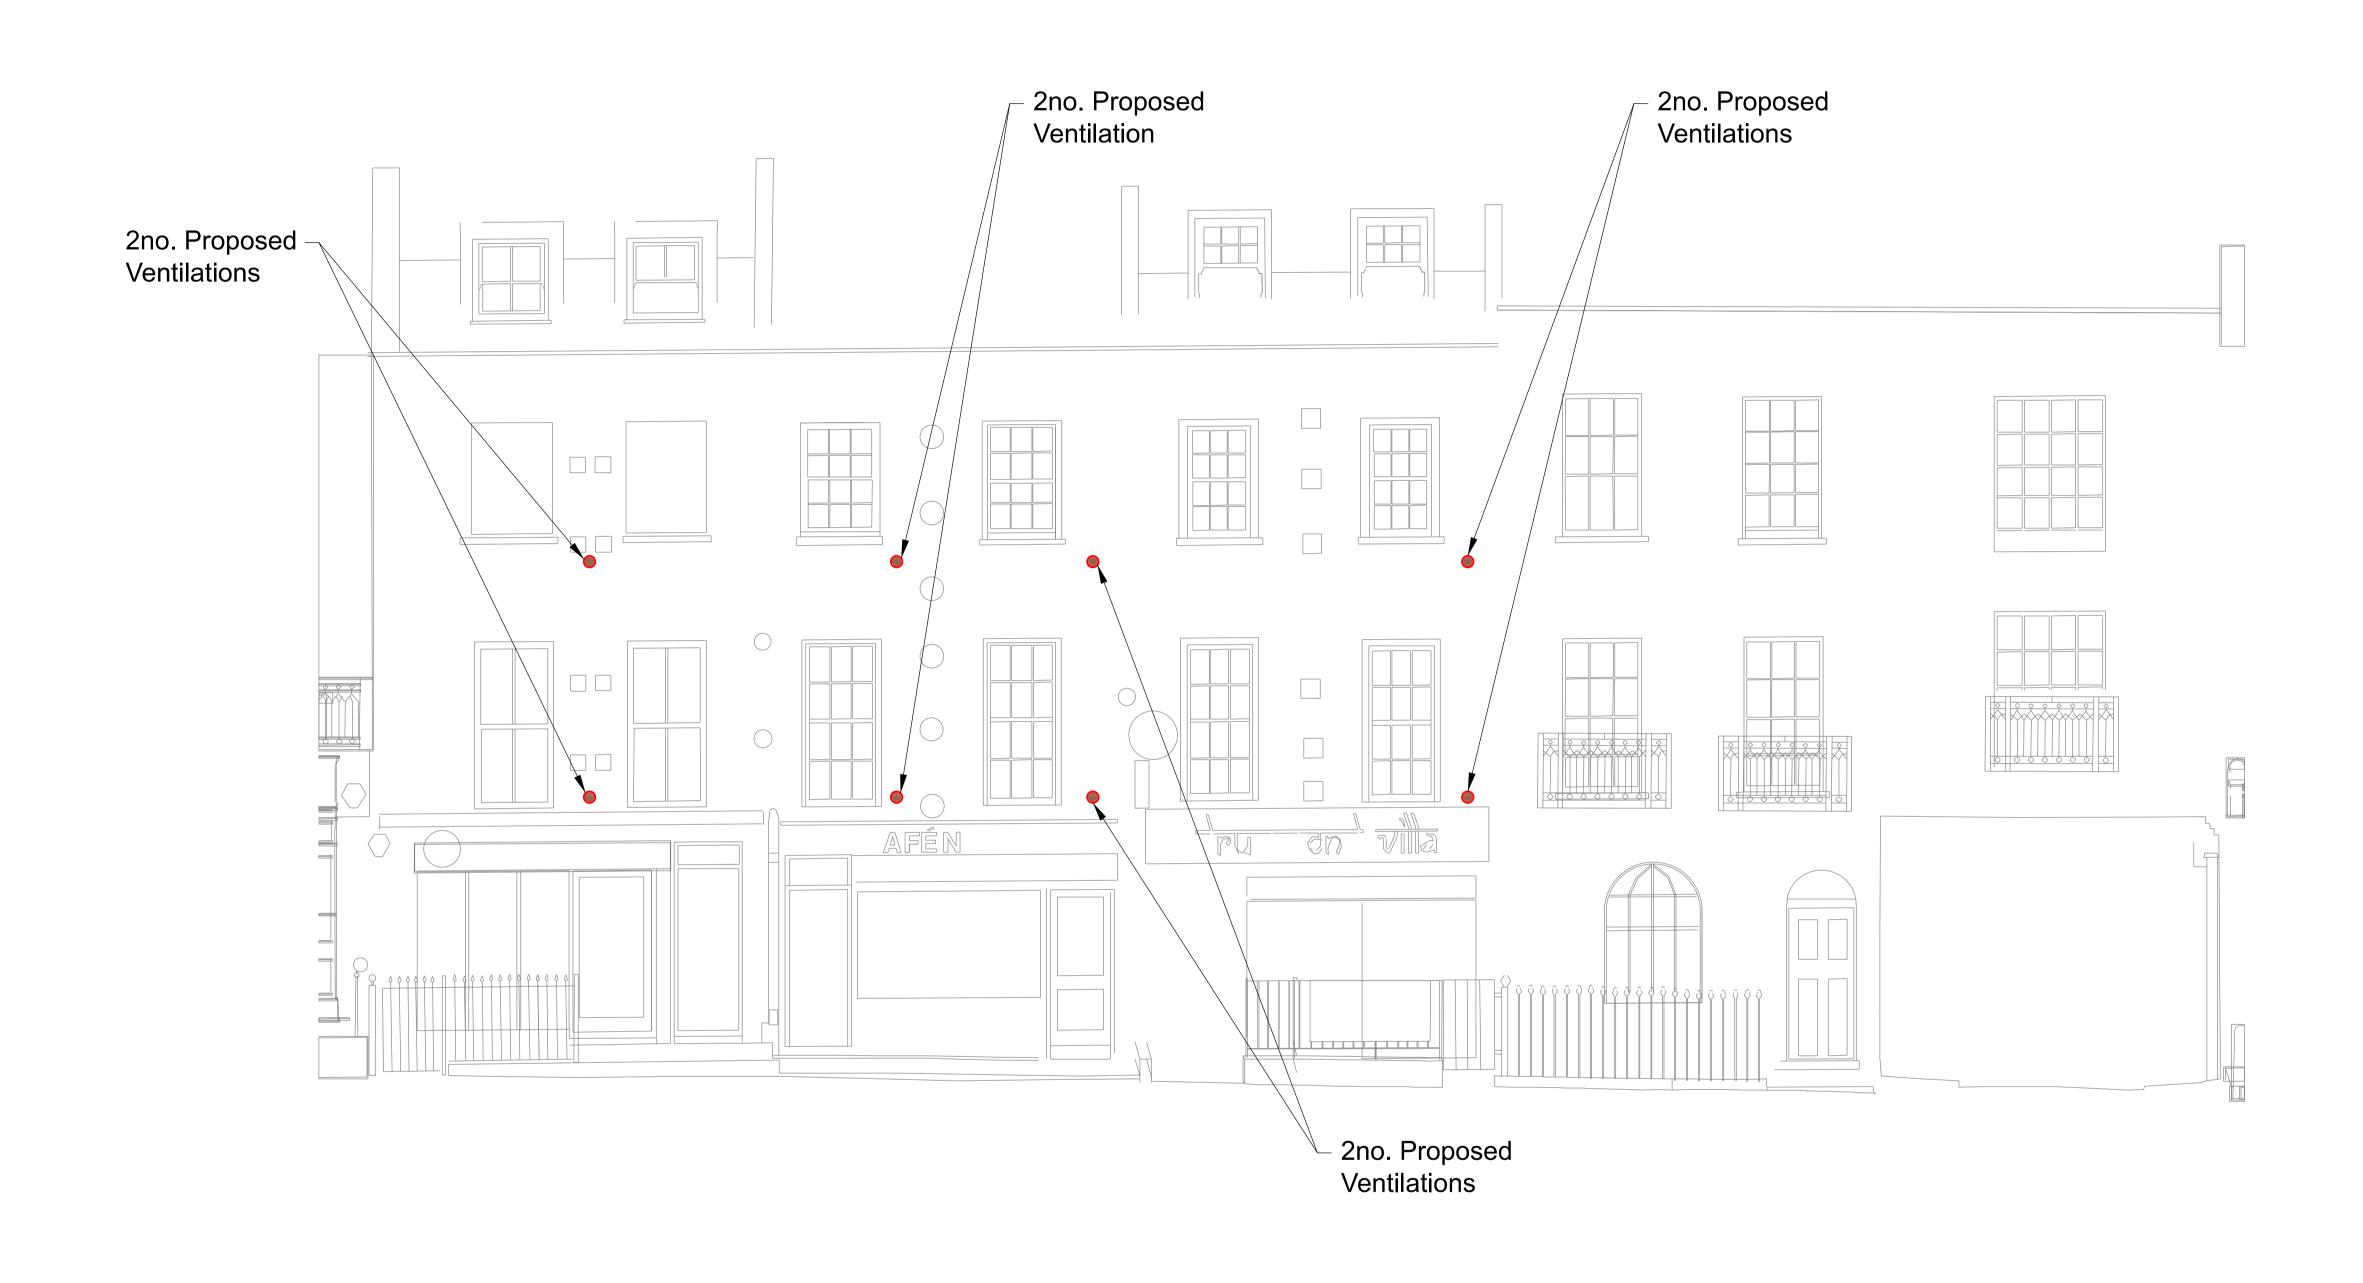

Checked Approved

First Revision

Rev Description

- 1. To be read in conjuction with location plan and existing elevation drawings:
- a. Location plan: 1CP01-MDS-GL-DLO-SS08\_SL23-000115 2. Manufacturer's recommendation is minimum 315mm to centre of core hole from internal floor level. The exact position will differ based on existing levels and internal layout/fixtures. Core holes will be aligned horizontally as best as possible subject to internal fixtures.

Official

|                        | Work                               | K In                                           | Pro               | gre                | SS    |  |
|------------------------|------------------------------------|------------------------------------------------|-------------------|--------------------|-------|--|
| Stage                  | Project/Contract                   | Creator/Originator                             |                   | Sub Originator     |       |  |
| 2                      | Euston Station                     | Mace Drag                                      | gados JV          |                    |       |  |
| Drawing Tile           | Work Package Description           | Discipline/Function                            |                   | System description |       |  |
|                        |                                    | GL - Geographica                               | I and Land Survey |                    |       |  |
| Drawing Title          |                                    | Drawn by                                       | Checked by        | Approved by        | Date  |  |
| Drumn                  | nond Street - South - Sheet 2 of 2 |                                                |                   |                    |       |  |
|                        | Installation of Temporary          | Scale                                          | Size              | Suitability        | Rev.  |  |
| Mechanical Ventilation |                                    | 1:100                                          | A3                | S0                 | P01.1 |  |
|                        | Proposed Elevation                 | Drawing No.  1CP01-MDS-GL-DEL-SS08 SL23-000315 |                   |                    |       |  |
|                        | -                                  |                                                |                   |                    |       |  |