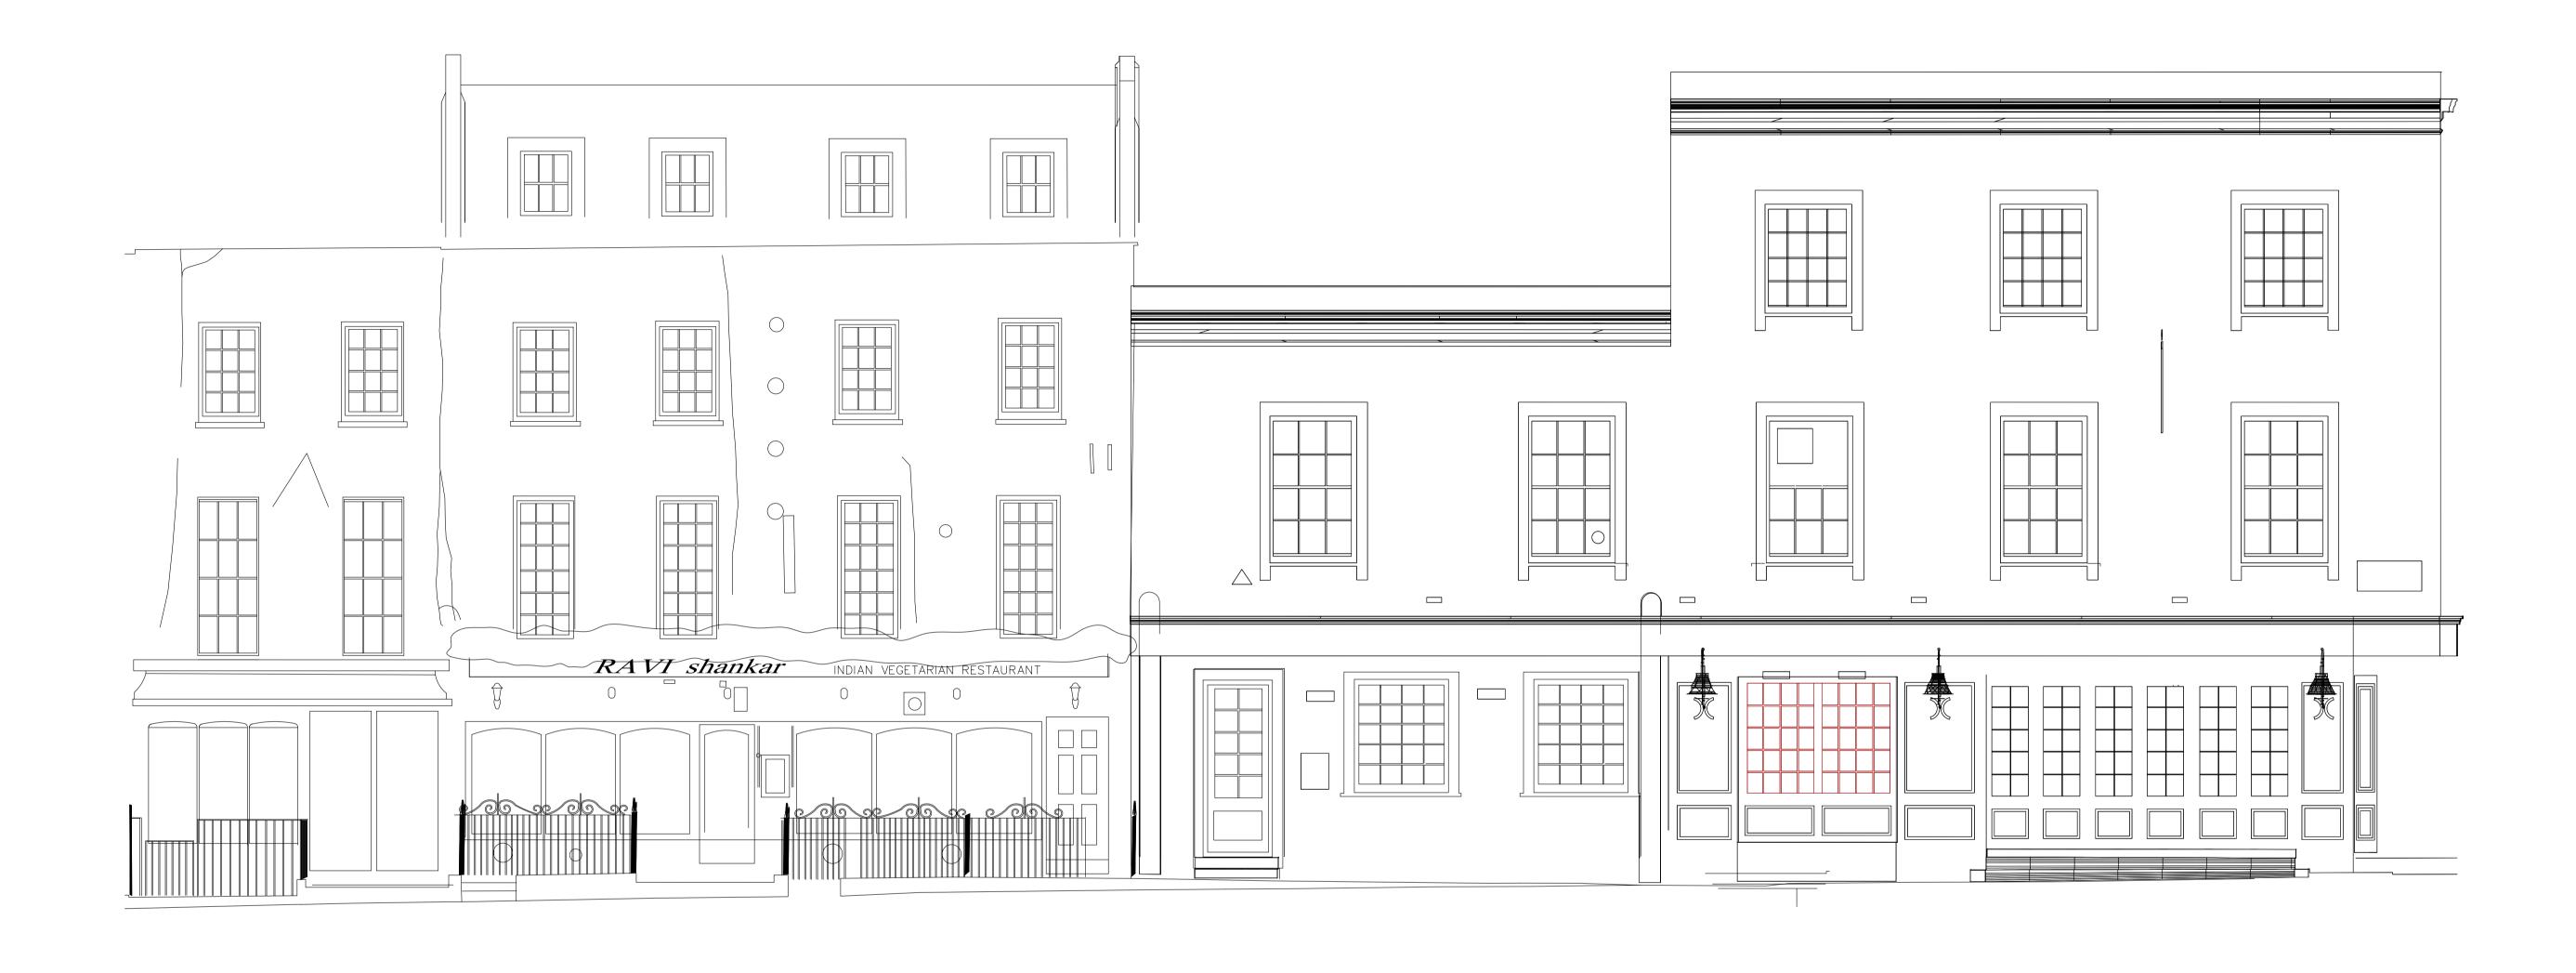

| COSTAIN SKANSKA                         | Site Address:  Drummond | d Street, London, I | NW1         |                     |           |
|-----------------------------------------|-------------------------|---------------------|-------------|---------------------|-----------|
| SKANSKA                                 | External E              | levation-Existing   |             |                     |           |
| Costain Skanska Joint Venture 9th Floor | Drawn by:               | Reviewed by:        | Checked by: | Presentation Scale: |           |
| The Tower  1 Eversholt Street           | PB                      | AP                  | AB          | 1:100 @ A1          |           |
| London NW1 2DN                          | Date: 12-08-2019        | EW-NI-Dr            | ummondS     | st-EX-EL-02         | Revision: |