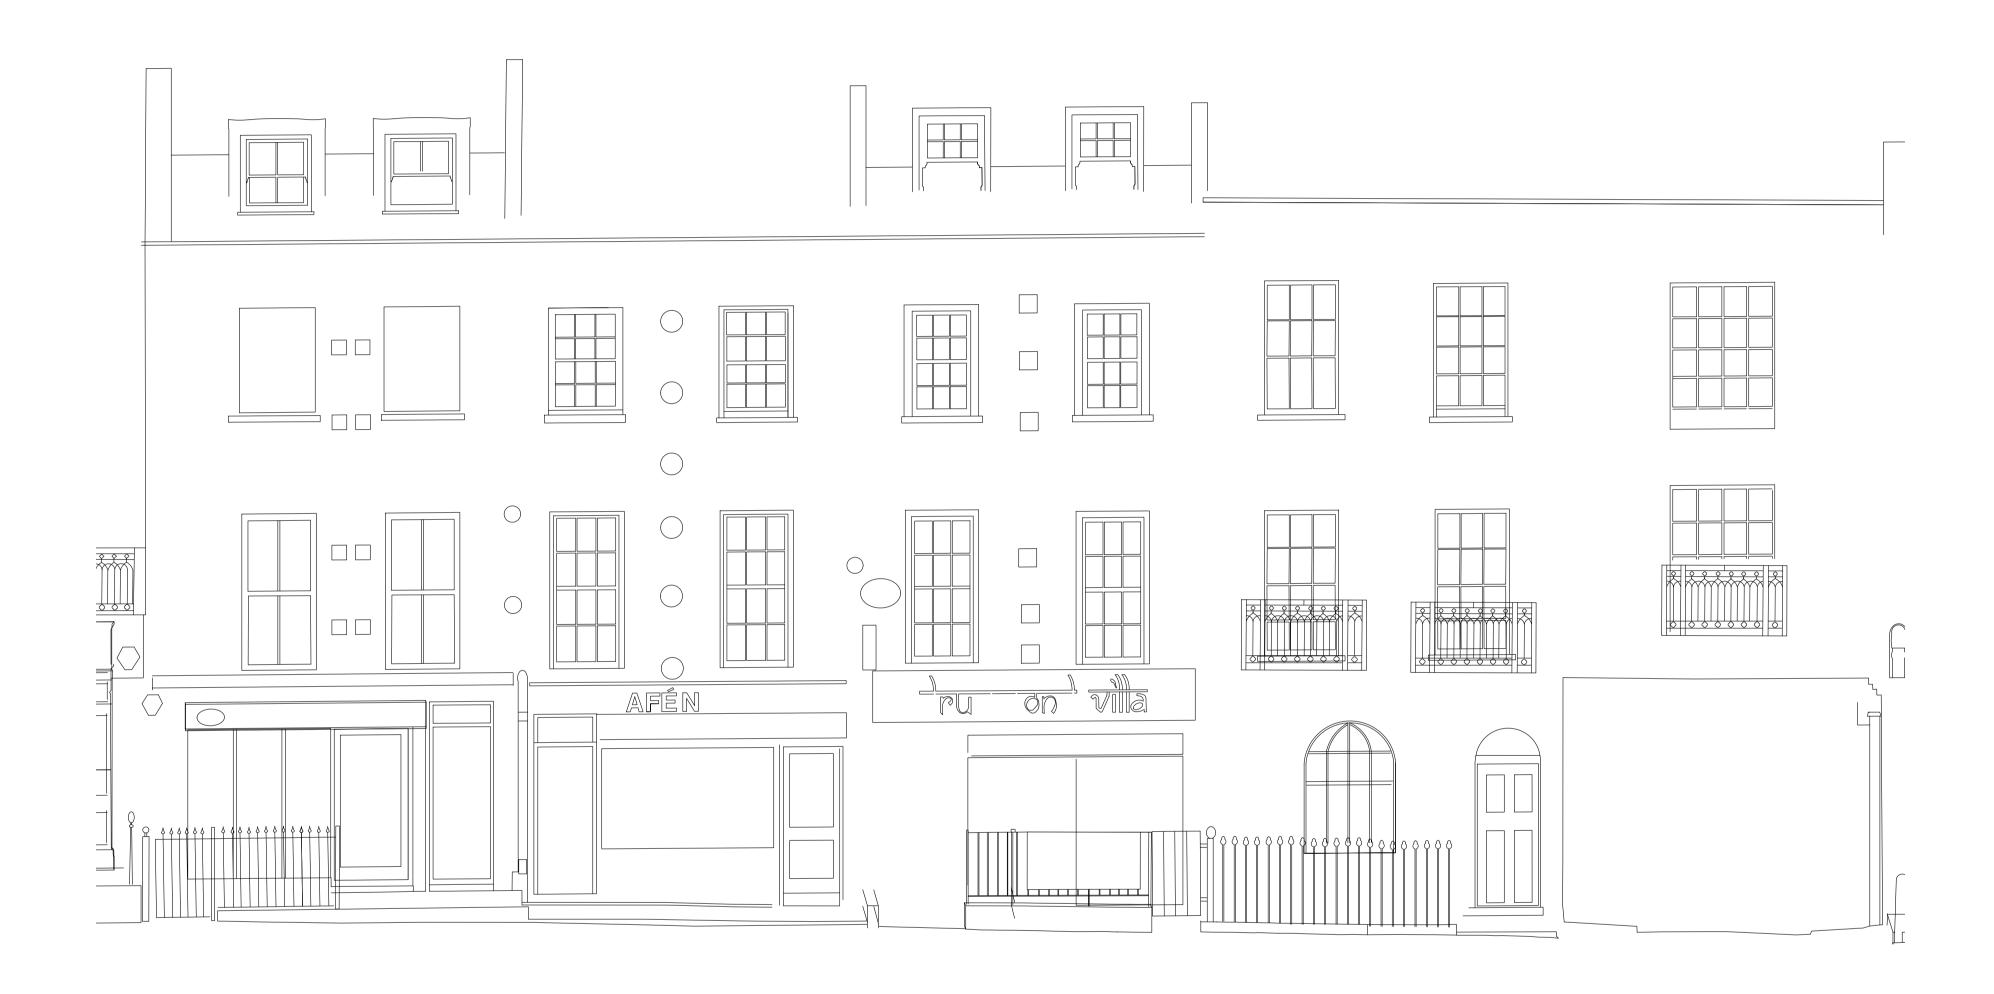

| 5KA   | Drummond Street, London, NW1  Drawing Title: External Elevation-Existing |              |             |                     |           |  |  |
|-------|--------------------------------------------------------------------------|--------------|-------------|---------------------|-----------|--|--|
| nture | Drawn by:                                                                | Reviewed by: | Checked by: | Presentation Scale: |           |  |  |
|       | PB                                                                       | AP           | AB          | 1:50 @ A1           |           |  |  |
|       | Date: 12-08-2019                                                         | EW-NI-D      | rummondS    | St-EX-EL-01         | Revision: |  |  |