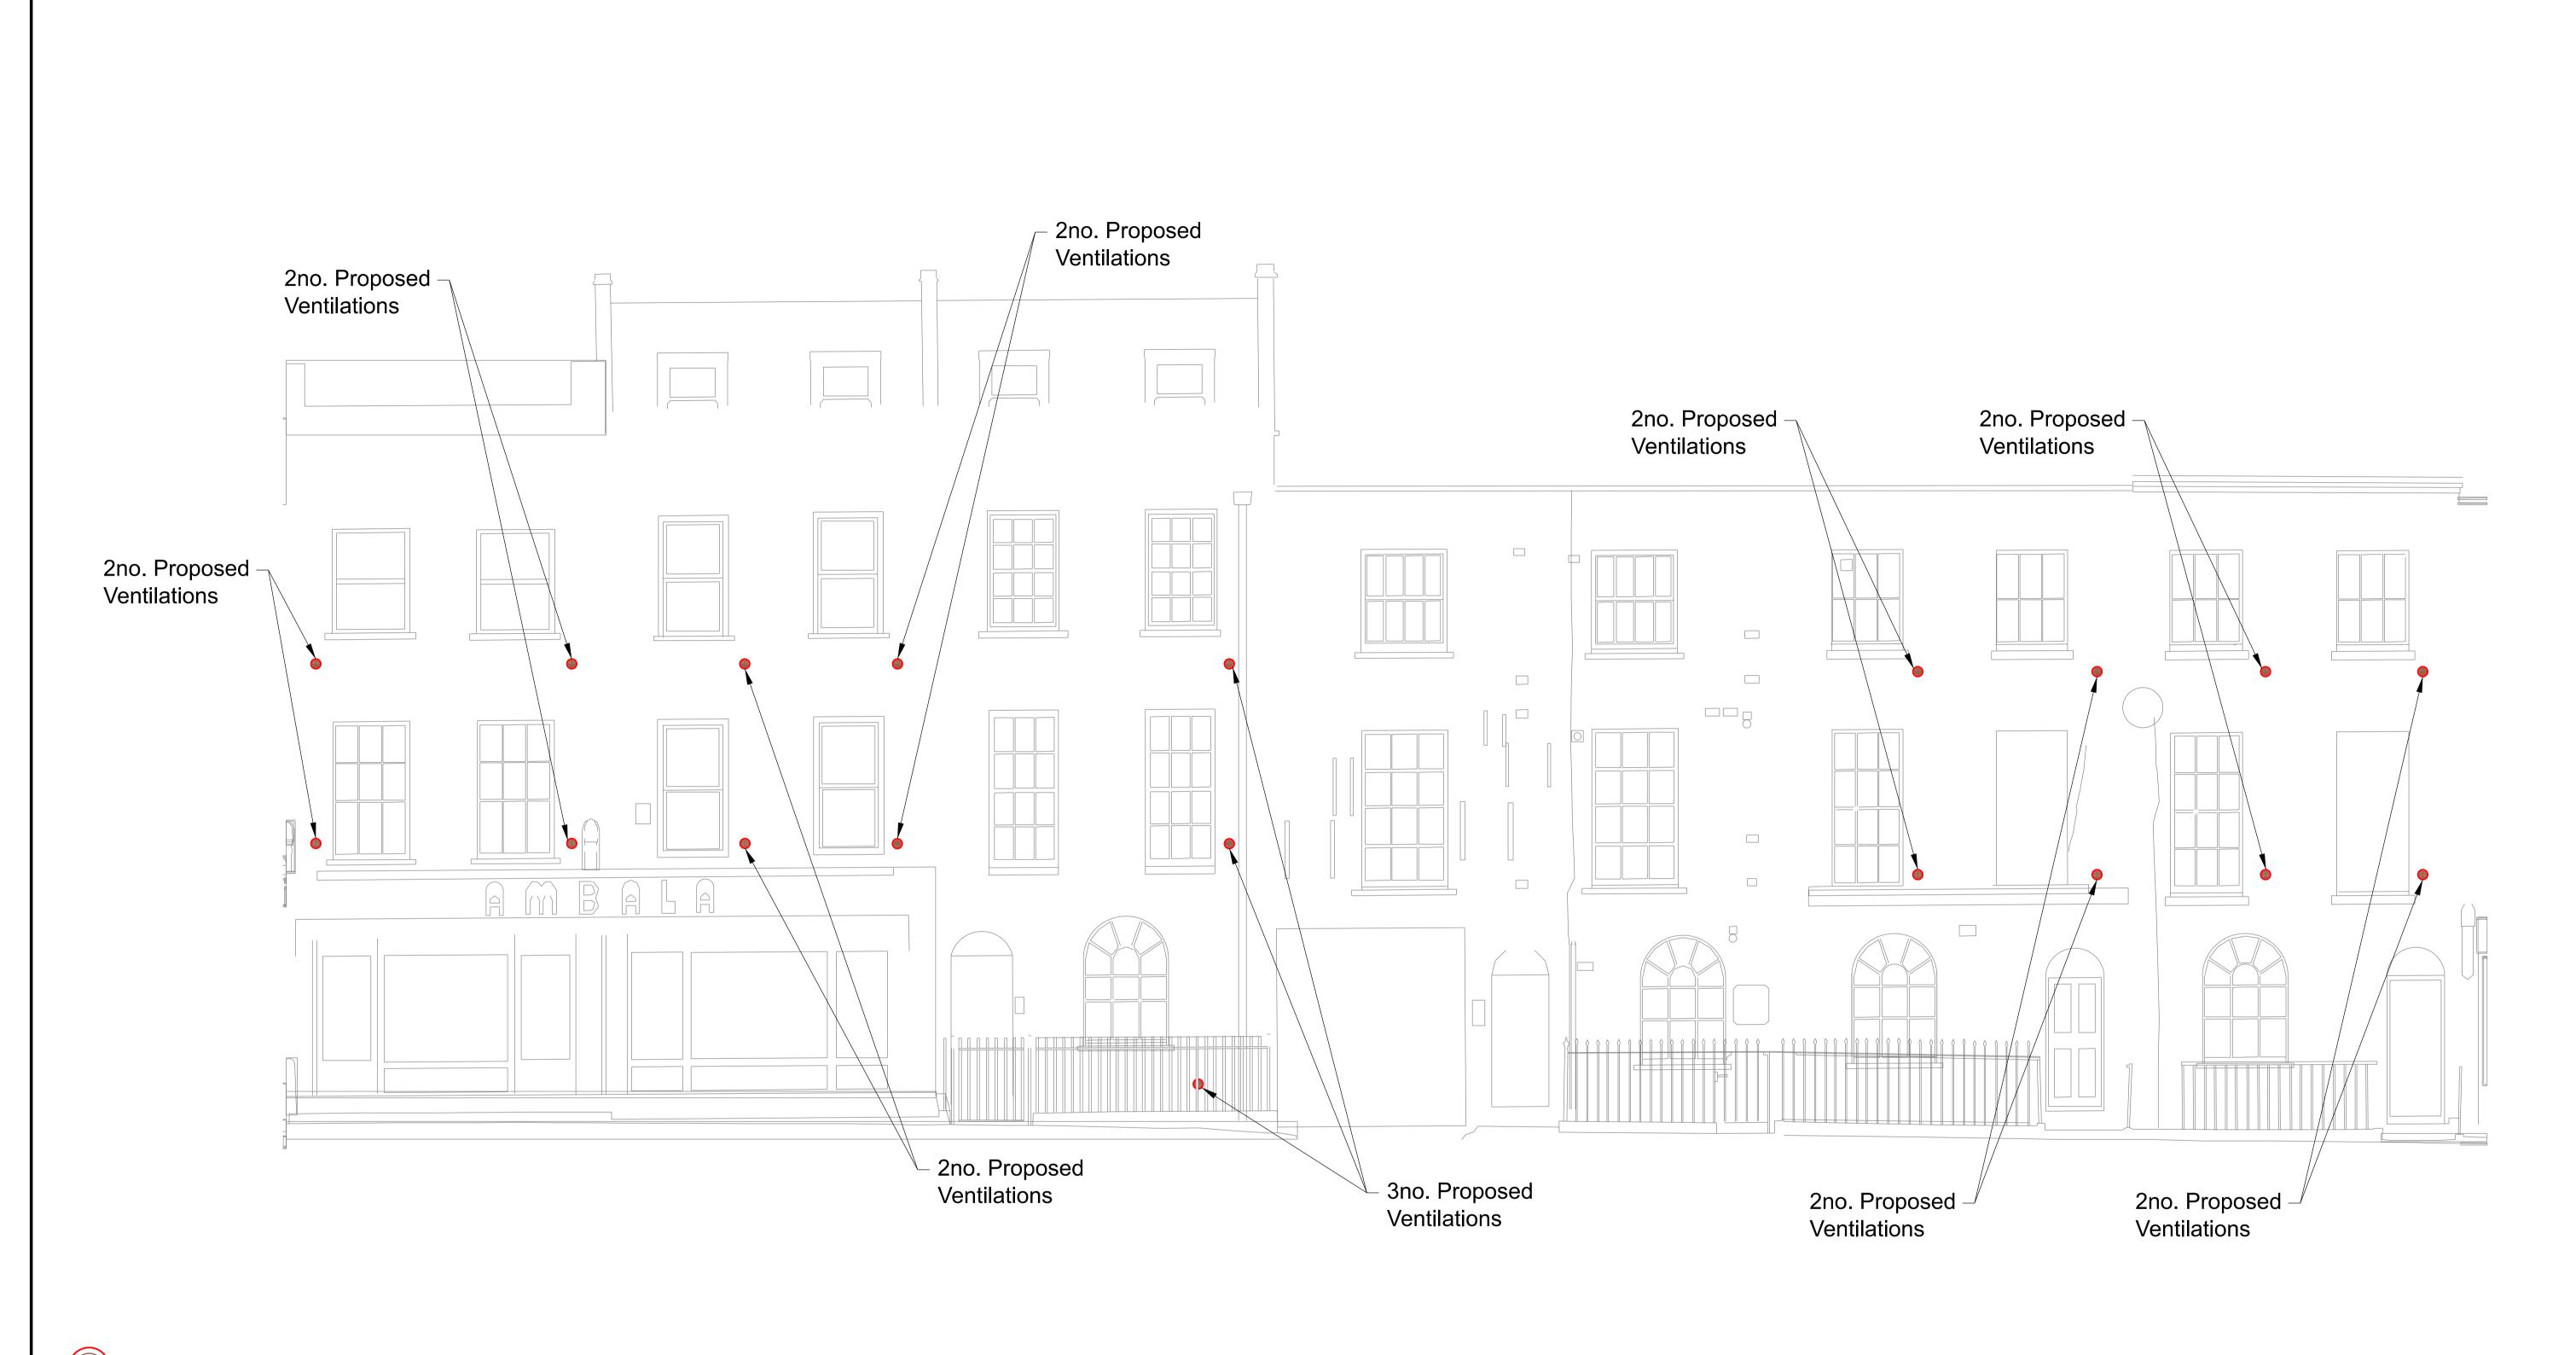

- 1. To be read in conjuction with location plan and existing elevation drawings: a. Location plan: 1CP01-MDS-GL-DLO-SS08\_SL23-000115
- 2. Manufacturer's recommendation is minimum 315mm to centre of core hole from internal floor level. The exact position will differ based on existing levels and internal layout/fixtures. Core holes will be aligned horizontally as best as possible subject to internal fixtures.

Official

|                                                   | Work                              | ( In                                                  | Pro        | gre                | SS    |  |
|---------------------------------------------------|-----------------------------------|-------------------------------------------------------|------------|--------------------|-------|--|
| Stage                                             | Project/Contract                  | Creator/Originator                                    |            | Sub Originator     |       |  |
| 2                                                 | Euston Station                    | Mace Dra                                              | igados JV  |                    |       |  |
| Drawing Tile                                      | Work Package Description          | Discipline/Function GL - Geographical and Land Survey |            | System description |       |  |
|                                                   |                                   |                                                       |            |                    |       |  |
| Drawing Title                                     |                                   | Drawn by                                              | Checked by | Approved by        | Date  |  |
| Drumi                                             | mond Street - North - Sheet3 of 3 |                                                       |            |                    |       |  |
| Installation of Temporary  Mechanical Ventilation |                                   | Scale                                                 | Size       | Suitability        | Rev.  |  |
|                                                   |                                   | 1:100                                                 | A3         | S0                 | P01.1 |  |
|                                                   |                                   |                                                       |            |                    |       |  |
|                                                   | Proposed Elevation                | 1CP01-MDS-GL-DEL-SS08_SL23-000323                     |            |                    |       |  |