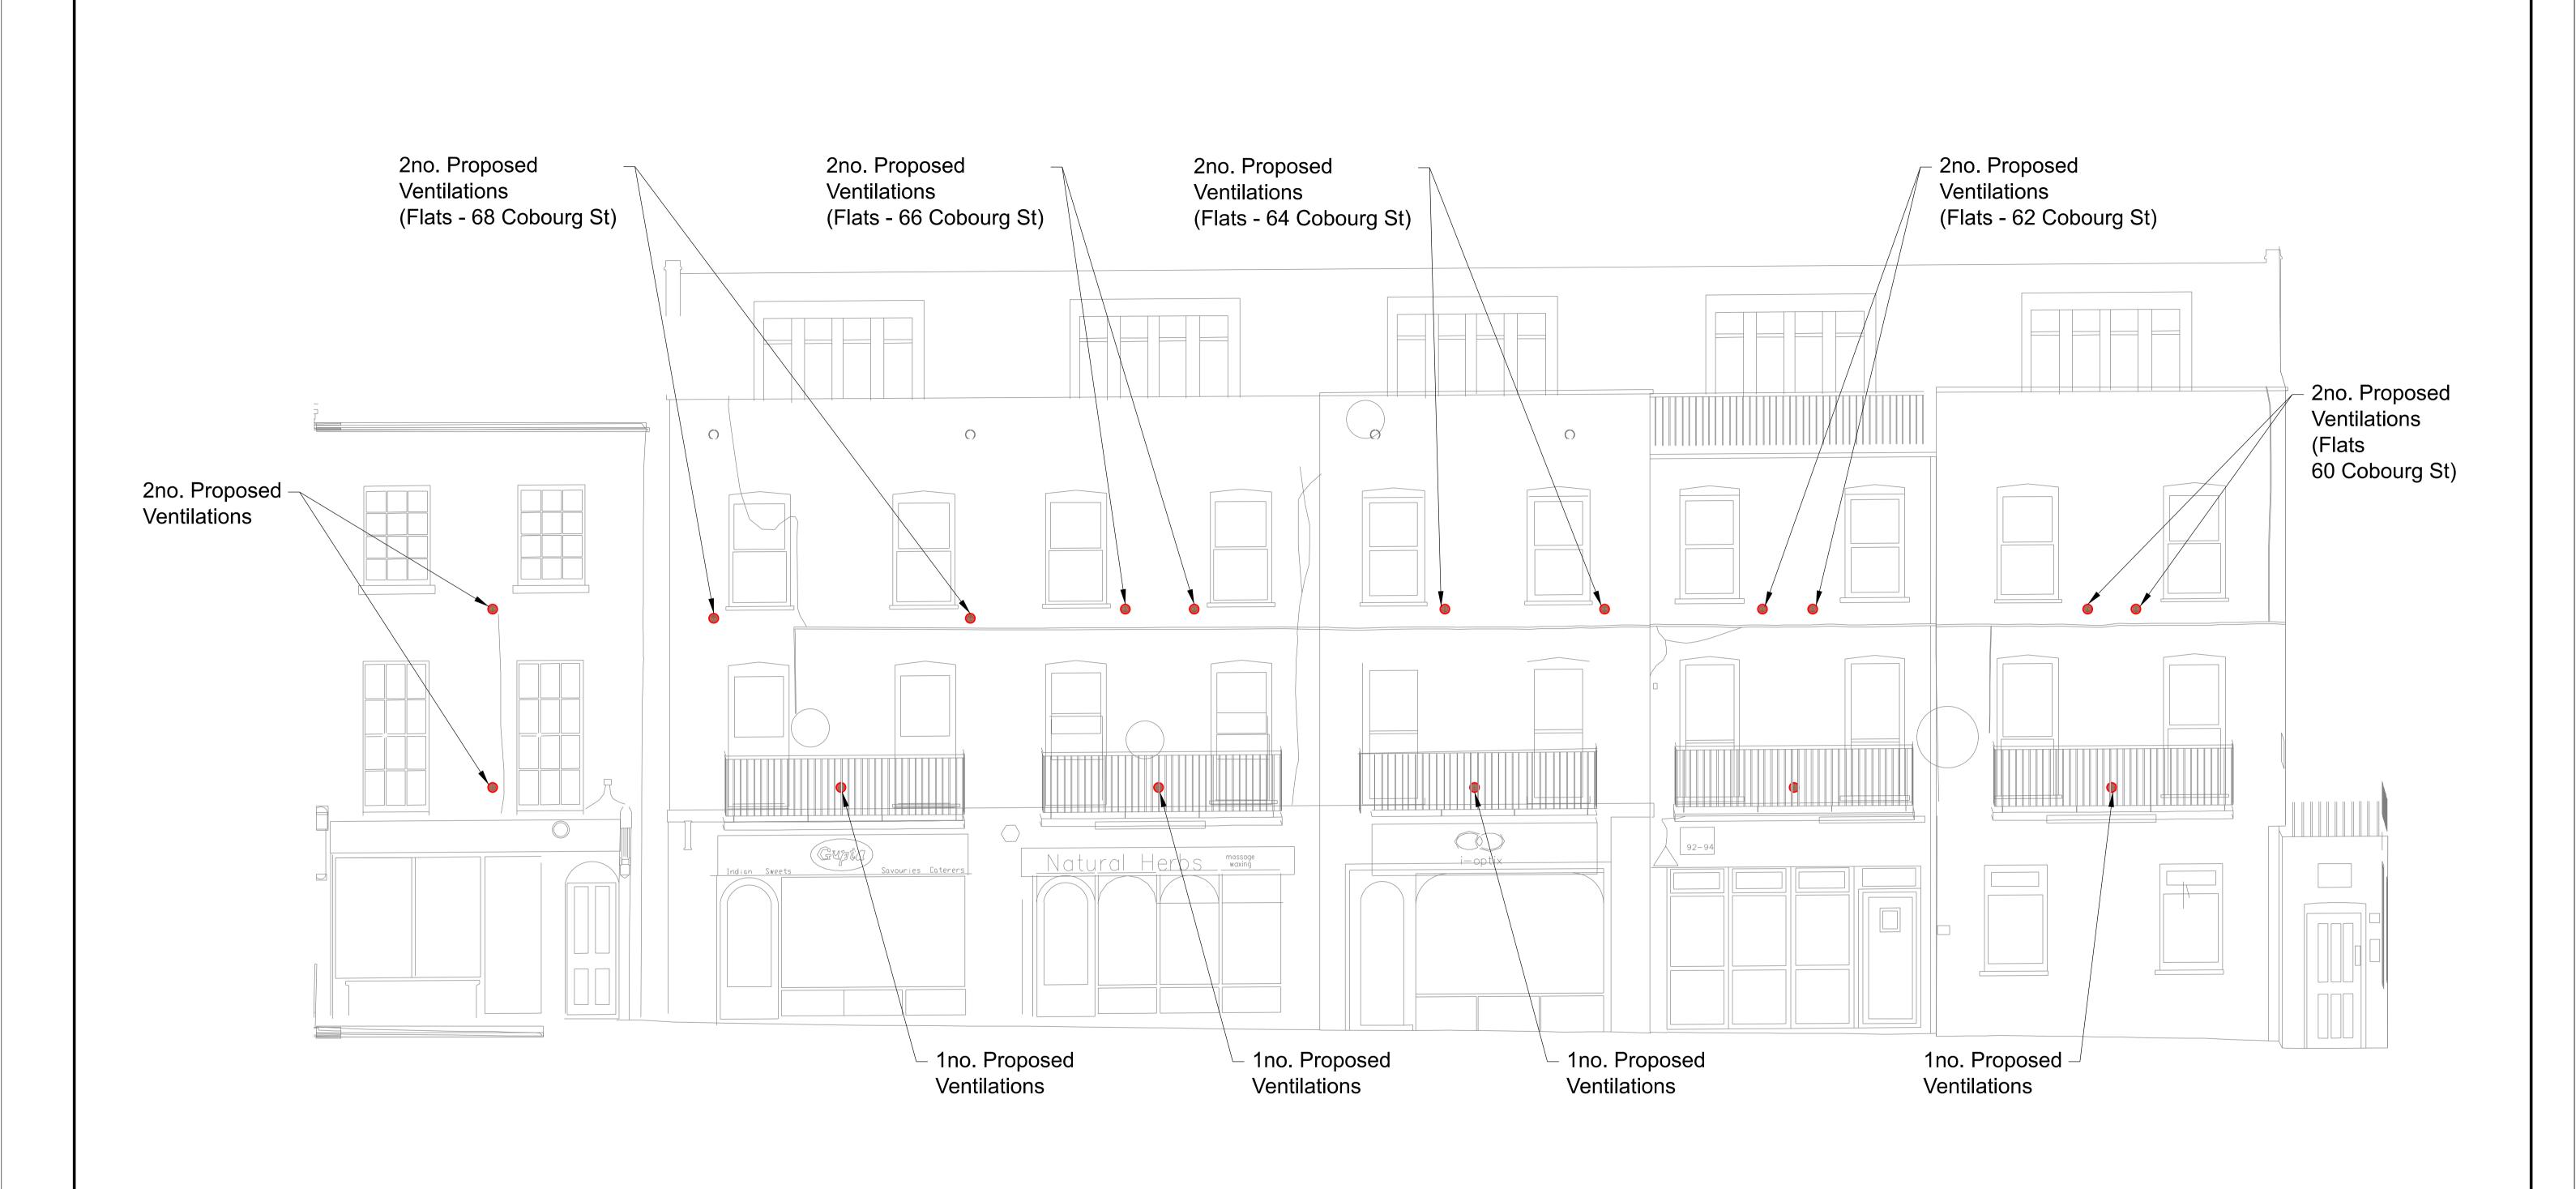

Checked Approved

First Revision

Rev Description

- 1. To be read in conjuction with location plan and existing elevation drawings:
- a. Location plan: 1CP01-MDS-GL-DLO-SS08\_SL23-000115 2. Manufacturer's recommendation is minimum 315mm to centre of core hole from internal floor level. The exact position will differ based on existing levels and internal layout/fixtures. Core holes will be aligned horizontally as best as possible subject to internal fixtures.

Official

|                        | Work                               | K In                                           | Pro               | gre                | SS    |  |
|------------------------|------------------------------------|------------------------------------------------|-------------------|--------------------|-------|--|
| Stage                  | Project/Contract                   | Creator/Originator                             |                   | Sub Originator     |       |  |
| 2                      | Euston Station                     | Mace Drag                                      | gados JV          |                    |       |  |
| Drawing Tile           | Work Package Description           | Discipline/Function                            |                   | System description |       |  |
|                        |                                    | GL - Geographica                               | I and Land Survey |                    |       |  |
| Drawing Title          |                                    | Drawn by                                       | Checked by        | Approved by        | Date  |  |
| Drumn                  | nond Street - South - Sheet 2 of 2 |                                                |                   |                    |       |  |
|                        | Installation of Temporary          | Scale                                          | Size              | Suitability        | Rev.  |  |
| Mechanical Ventilation |                                    | 1:100                                          | A3                | S0                 | P01.1 |  |
|                        | Proposed Elevation                 | Drawing No.  1CP01-MDS-GL-DEL-SS08 SL23-000315 |                   |                    |       |  |
|                        | -                                  |                                                |                   |                    |       |  |

Proposed Ventilation - Flat grille, colour to match surrounding facade

| P01.1 | First Revision |       |         |          |         | HS2 accepts no responsibility for any circumstances which arise from the reproduction of this document after alteration, amendment or abbreviation or if it is issued in |
|-------|----------------|-------|---------|----------|---------|--------------------------------------------------------------------------------------------------------------------------------------------------------------------------|
|       |                |       |         |          |         | part or issued incompletely in any way. © Crown Copyright and database right 2020. All rights reserved. Ordnance Survey Licence number 100049190                         |
|       |                |       |         |          |         | © Crown Copyright material is reproduced with the permission of Land Registry under delegated authority                                                                  |
|       |                |       |         |          |         | from the Controller of HMSO.  This material was last updated on 2020 and may not be copied, distributed, sold or published without the formal                            |
|       |                |       |         |          |         | permission of Land Registry.<br>Only an official copy of a title plan or register obtained<br>from the Land Registry may be used for legal or other                      |
|       |                |       |         |          |         | official purposes.                                                                                                                                                       |
| Rev   | Description    | Drawn | Checked | Approved | Con Acc | Scale with caution as distortion can occur.                                                                                                                              |

- 1. To be read in conjuction with location plan and existing elevation drawings: a. Location plan: 1CP01-MDS-GL-DLO-SS08\_SL23-000115
- 2. Manufacturer's recommendation is minimum 315mm to centre of core hole from internal floor level. The exact position will differ based on existing levels and internal layout/fixtures. Core holes will be aligned horizontally as best as possible subject to internal fixtures.

Official

|                                                   | Work                              | ( In                                                  | Pro        | gre                | SS    |  |
|---------------------------------------------------|-----------------------------------|-------------------------------------------------------|------------|--------------------|-------|--|
| Stage                                             | Project/Contract                  | Creator/Originator                                    |            | Sub Originator     |       |  |
| 2                                                 | Euston Station                    | Mace Dra                                              | igados JV  |                    |       |  |
| Drawing Tile                                      | Work Package Description          | Discipline/Function GL - Geographical and Land Survey |            | System description |       |  |
|                                                   |                                   |                                                       |            |                    |       |  |
| Drawing Title                                     |                                   | Drawn by                                              | Checked by | Approved by        | Date  |  |
| Drumi                                             | mond Street - North - Sheet3 of 3 |                                                       |            |                    |       |  |
| Installation of Temporary  Mechanical Ventilation |                                   | Scale                                                 | Size       | Suitability        | Rev.  |  |
|                                                   |                                   | 1:100                                                 | A3         | S0                 | P01.1 |  |
|                                                   |                                   |                                                       |            |                    |       |  |
|                                                   | Proposed Elevation                | 1CP01-MDS-GL-DEL-SS08_SL23-000323                     |            |                    |       |  |