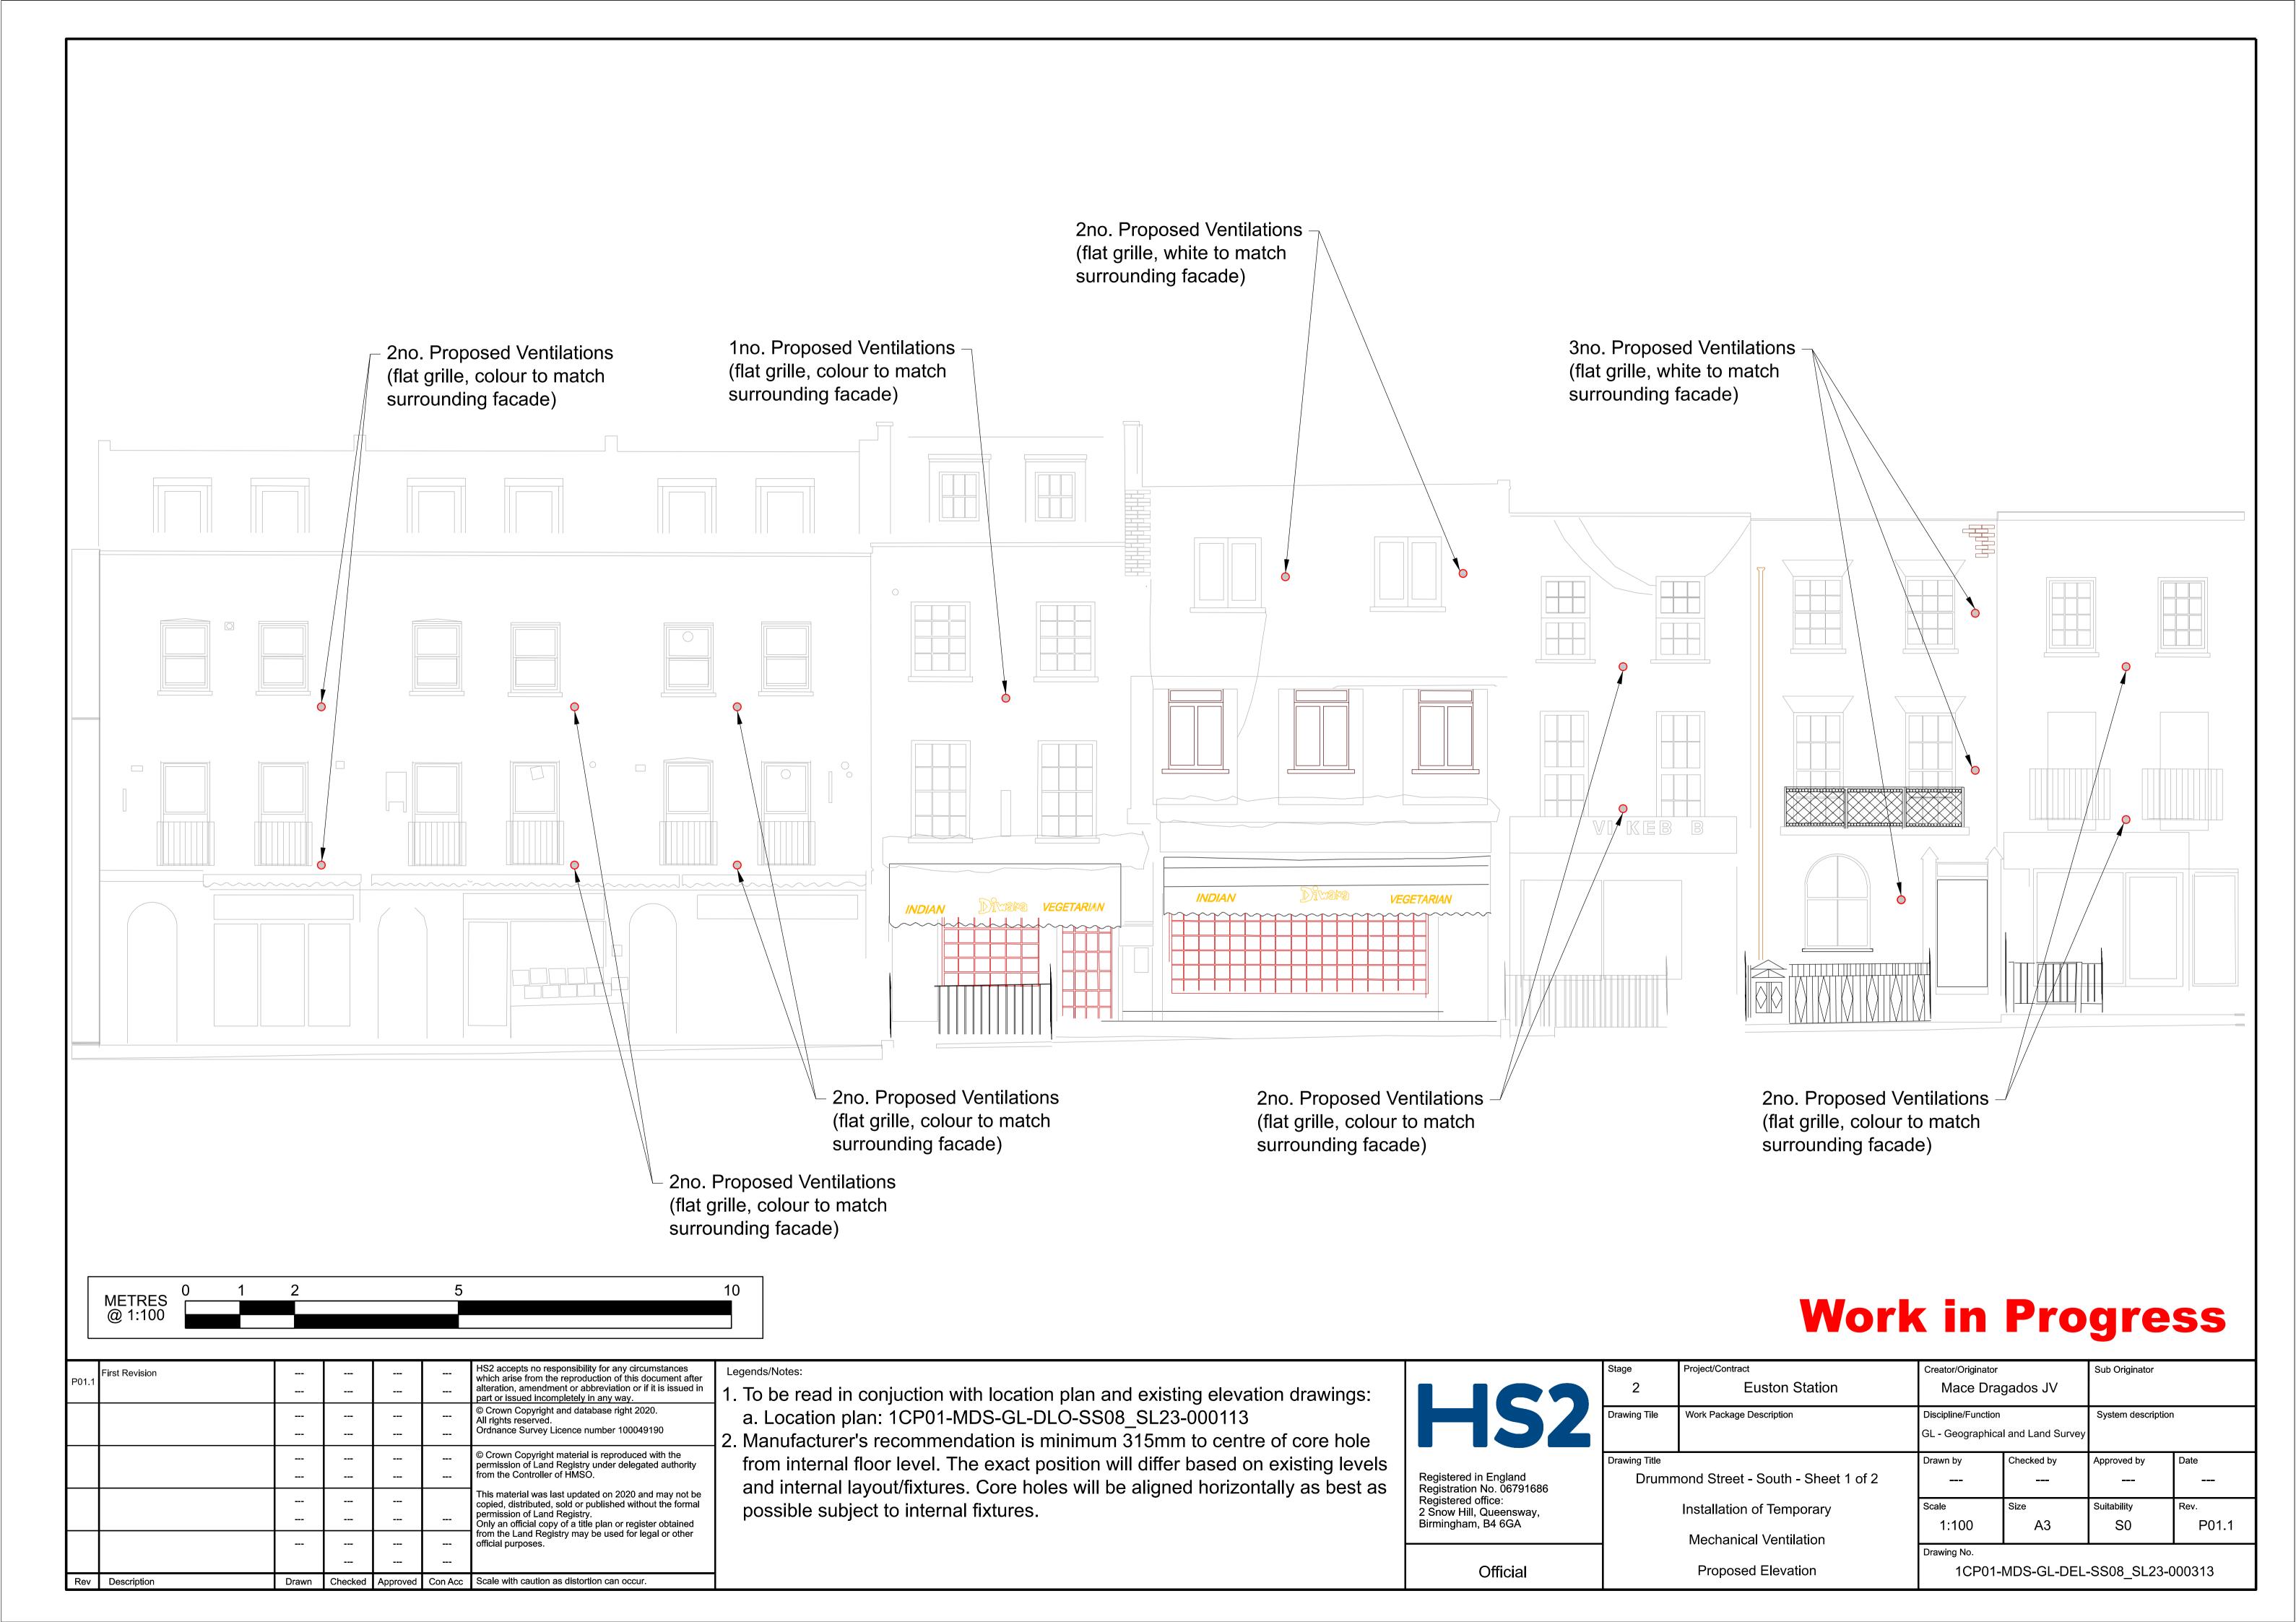

Checked Approved

First Revision

Rev Description

- 1. To be read in conjuction with location plan and existing elevation drawings:
- a. Location plan: 1CP01-MDS-GL-DLO-SS08\_SL23-000115 2. Manufacturer's recommendation is minimum 315mm to centre of core hole from internal floor level. The exact position will differ based on existing levels and internal layout/fixtures. Core holes will be aligned horizontally as best as possible subject to internal fixtures.

Official

|                        | Work                               | K In                                           | Pro               | gre                | SS    |  |
|------------------------|------------------------------------|------------------------------------------------|-------------------|--------------------|-------|--|
| Stage                  | Project/Contract                   | Creator/Originator                             |                   | Sub Originator     |       |  |
| 2                      | Euston Station                     | Mace Drag                                      | gados JV          |                    |       |  |
| Drawing Tile           | Work Package Description           | Discipline/Function                            |                   | System description |       |  |
|                        |                                    | GL - Geographica                               | I and Land Survey |                    |       |  |
| Drawing Title          |                                    | Drawn by                                       | Checked by        | Approved by        | Date  |  |
| Drumn                  | nond Street - South - Sheet 2 of 2 |                                                |                   |                    |       |  |
|                        | Installation of Temporary          | Scale                                          | Size              | Suitability        | Rev.  |  |
| Mechanical Ventilation |                                    | 1:100                                          | A3                | S0                 | P01.1 |  |
|                        | Proposed Elevation                 | Drawing No.  1CP01-MDS-GL-DEL-SS08 SL23-000315 |                   |                    |       |  |
|                        | -                                  |                                                |                   |                    |       |  |

Proposed Ventilation - Flat grille, colour to match surrounding facade

| P01.1 | First Revision |       |         |          |         | HS2 accepts no responsibility for any circumstances which arise from the reproduction of this document after alteration, amendment or abbreviation or if it is issued in |
|-------|----------------|-------|---------|----------|---------|--------------------------------------------------------------------------------------------------------------------------------------------------------------------------|
|       |                |       |         |          |         | part or issued incompletely in any way. © Crown Copyright and database right 2020. All rights reserved. Ordnance Survey Licence number 100049190                         |
|       |                |       |         |          |         | © Crown Copyright material is reproduced with the permission of Land Registry under delegated authority                                                                  |
|       |                |       |         |          |         | from the Controller of HMSO.  This material was last updated on 2020 and may not be copied, distributed, sold or published without the formal                            |
|       |                |       |         |          |         | permission of Land Registry.<br>Only an official copy of a title plan or register obtained<br>from the Land Registry may be used for legal or other                      |
|       |                |       |         |          |         | official purposes.                                                                                                                                                       |
| Rev   | Description    | Drawn | Checked | Approved | Con Acc | Scale with caution as distortion can occur.                                                                                                                              |