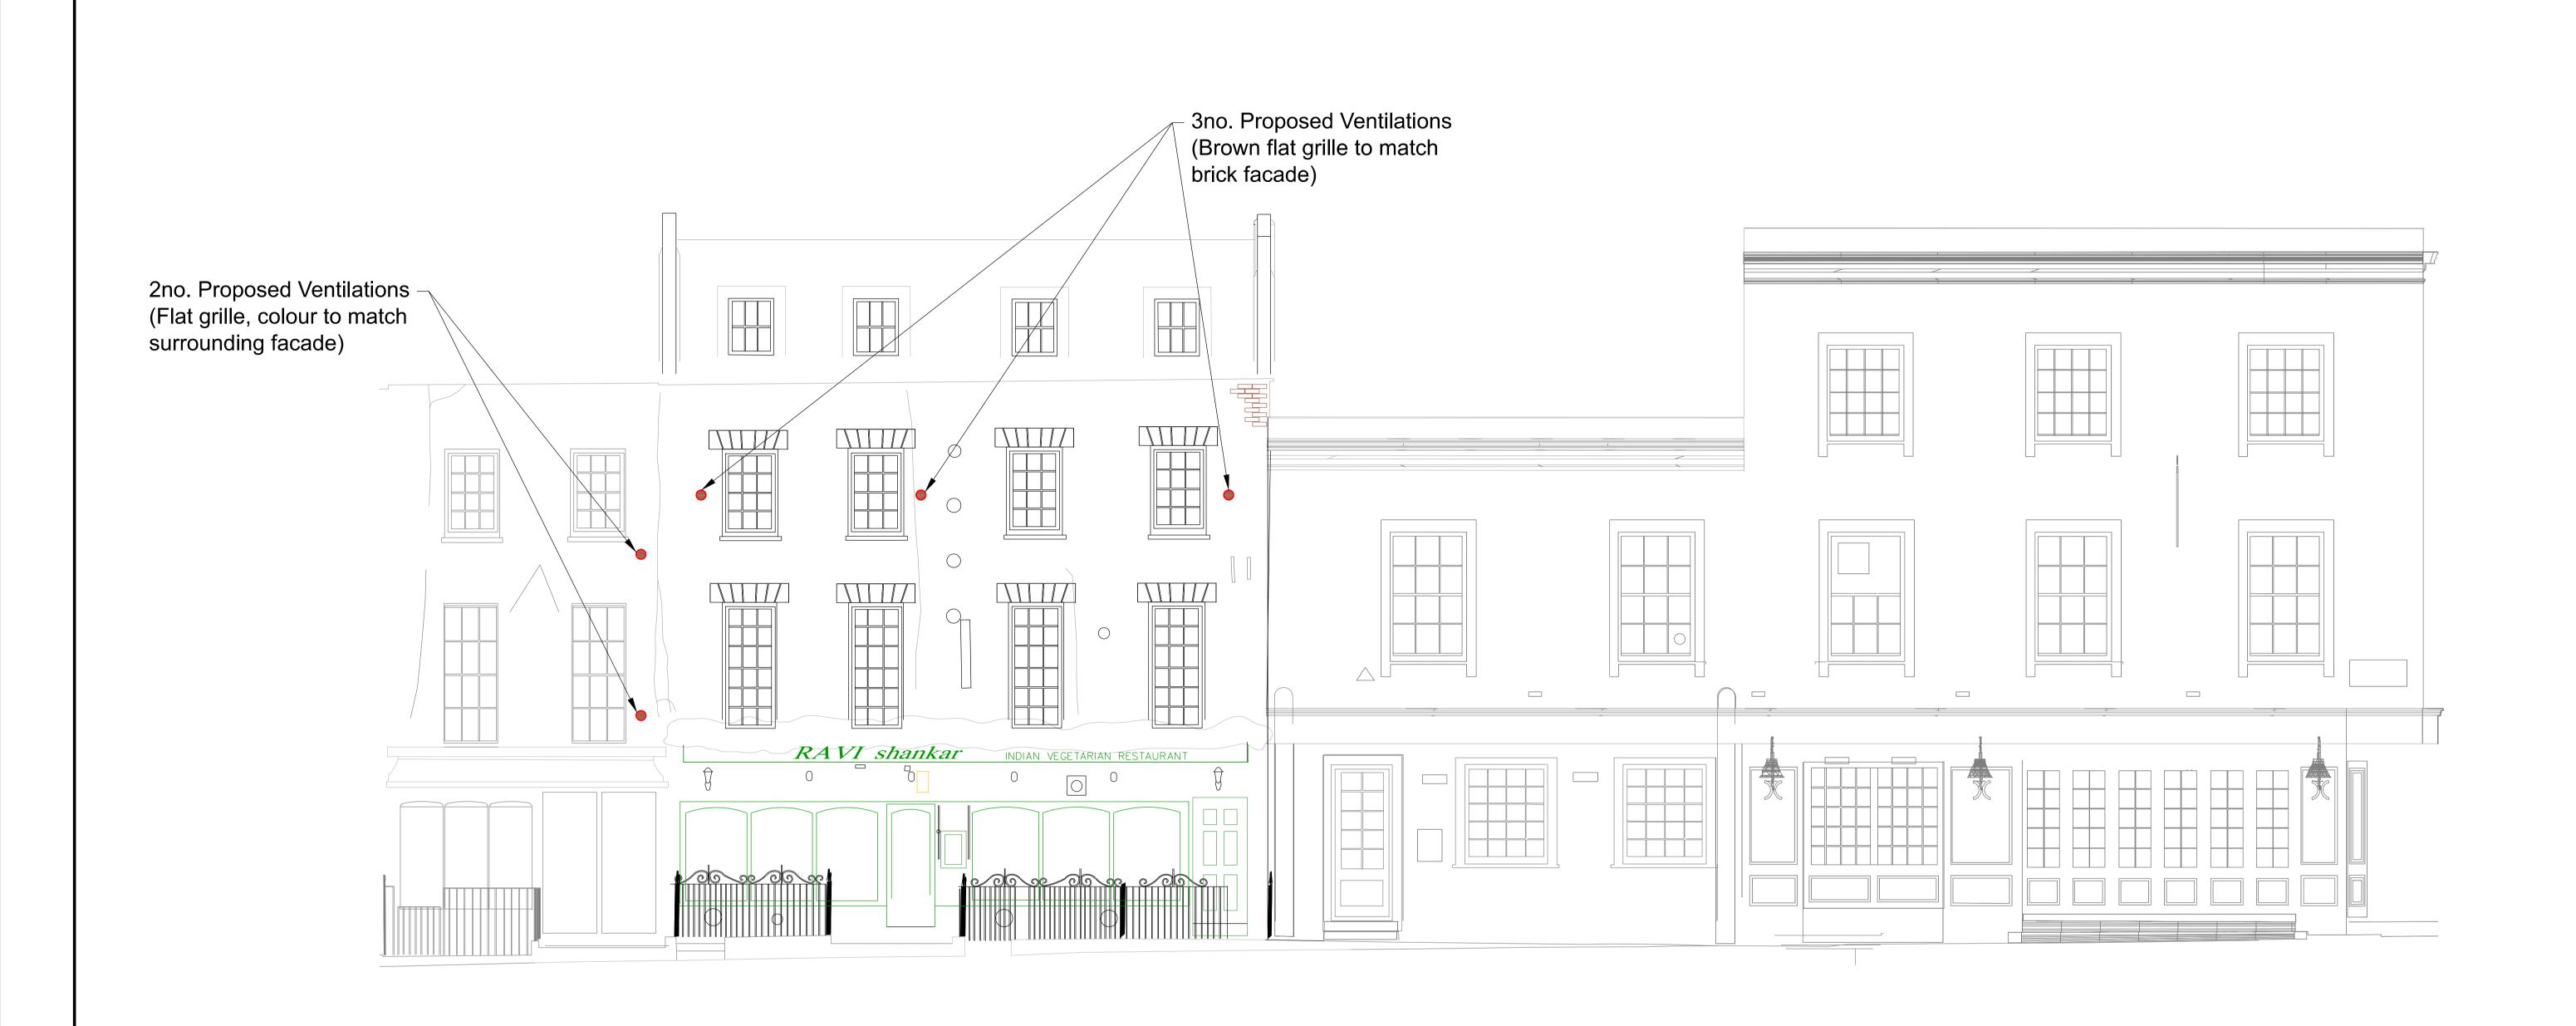

Official

|                                                   | Work                     | k in                              | Pro            | gre                | SS    |  |
|---------------------------------------------------|--------------------------|-----------------------------------|----------------|--------------------|-------|--|
| Stage                                             | Project/Contract         | Creator/Originator                | Sub Originator | Driginator         |       |  |
| 2                                                 | Euston Station           | Mace Dra                          | gados JV       |                    |       |  |
| Drawing Tile                                      | Work Package Description | Discipline/Function               |                | System description |       |  |
|                                                   |                          | GL - Geographical and Land Survey |                |                    |       |  |
| Drawing Title                                     |                          | Drawn by                          | Checked by     | Approved by        | Date  |  |
| Drummond Street - North - Sheet 2 of 3            |                          |                                   |                |                    |       |  |
| Installation of Temporary  Mechanical Ventilation |                          | Scale                             | Size           | Suitability        | Rev.  |  |
|                                                   |                          | 1:100                             | A3             | S0                 | P01.1 |  |
|                                                   |                          |                                   |                |                    |       |  |
|                                                   | Proposed Elevation       | 1CP01-MDS-GL-DEL-SS08_SL23-000322 |                |                    |       |  |

First Revision

Proposed Ventilation - Flat grille, colour to match surrounding facade

HS2 accepts no responsibility for any circumstances

| P01.1 |             |       |         |          |         | which arise from the reproduction of this document after alteration, amendment or abbreviation or if it is issued in part or issued incompletely in any way. |
|-------|-------------|-------|---------|----------|---------|--------------------------------------------------------------------------------------------------------------------------------------------------------------|
|       |             |       |         |          |         | © Crown Copyright and database right 2020.<br>All rights reserved.<br>Ordnance Survey Licence number 100049190                                               |
|       |             |       |         |          |         | •                                                                                                                                                            |
|       |             |       |         |          |         | © Crown Copyright material is reproduced with the permission of Land Registry under delegated authority                                                      |
|       |             |       |         |          |         | from the Controller of HMSO.                                                                                                                                 |
|       |             |       |         |          |         | This material was last updated on 2020 and may not be copied, distributed, sold or published without the formal                                              |
|       |             |       |         |          |         | permission of Land Registry. Only an official copy of a title plan or register obtained                                                                      |
|       |             |       |         |          |         | from the Land Registry may be used for legal or other official purposes.                                                                                     |
|       |             |       |         |          |         |                                                                                                                                                              |
| Rev   | Description | Drawn | Checked | Approved | Con Acc | Scale with caution as distortion can occur.                                                                                                                  |

- 1. To be read in conjuction with location plan and existing elevation drawings: a. Location plan: 1CP01-MDS-GL-DLO-SS08\_SL23-000115
- 2. Manufacturer's recommendation is minimum 315mm to centre of core hole from internal floor level. The exact position will differ based on existing levels and internal layout/fixtures. Core holes will be aligned horizontally as best as possible subject to internal fixtures.