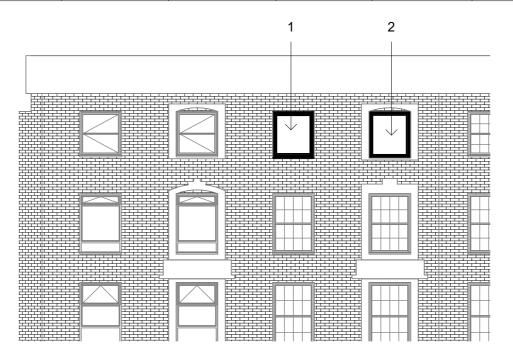

| Window Style Schedule |             |                   |                    |               |                 |                  |                   |
|-----------------------|-------------|-------------------|--------------------|---------------|-----------------|------------------|-------------------|
| Window Number         | Window Type | Window Width (mm) | Window Height (mm) | Window Colour | Window Material | Window Glazing   | Sealed Unit Depth |
|                       |             |                   |                    |               |                 |                  |                   |
| 1                     | Type E      | 1080              | 1205               | White Smooth  | PVCu            | TUF Clear Double | 4-20-4            |
| 2                     | Type E      | 1090              | 1235               | White Smooth  | PVCu            | TUF Clear Double | 4-20-4            |

**Front Proposed** 

1:100

copyright law.
All documentation by First Home
Improvements prohibits unauthorised actions such as (but not limited to) the reissuing and re-production thereof without

© Drawings, associated documentation and intellectual property is protected under