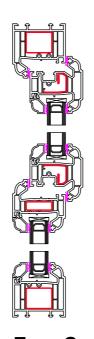

## **Window Profiles by Window Type 1:5**

Type A - Fixed in Frame

Type B - Fixed in Sash

Type C - Fanlight

Type D -Side Hung

Type E -Top Hung

Type F -Tilt & Turn

<u>Type G -</u> <u>50 - 50 Mock Sash</u>

<u>Type H -</u> <u>Fanlight over Dummy Vent</u>

cale 1:50

Contract No. FHI 110127

Site Address -

182 Royal College Street, Camden, NW London NW1 9NN

Drawing No.

2 of 3

FHI Window Profiles by Window Type