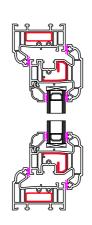

## **Window Profiles by Window Type 1:5**

Type A - Fixed in Frame

Type B - Fixed in Sash

Type C - Fanlight

Type D -Side Hung

Type E -Top Hung

Type F -Tilt & Turn

<u>Type G -</u> <u>50 - 50 Mock Sash</u>