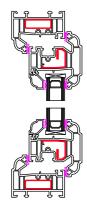

## **Window Profiles by Window Type 1:5**

Type A - Fixed in Frame

Type B - Fixed in Sash

Type C - Fanlight

Type D -Side Hung

Type E -Top Hung

Type F -Tilt & Turn

<u>Type G -</u> <u>50 - 50 Mock Sash</u>