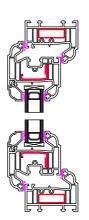

## **Window Profiles by Window Type 1:5**

Type A - Fixed in Frame

Type B - Fixed in Sash

Type C - Fanlight

Type D -Side Hung

Type E -Top Hung

Type F -Tilt & Turn

<u>Type G -</u> <u>50 - 50 Mock Sash</u>

<u>Type H -</u> <u>Fanlight over Dummy Vent</u>

cale 1:50

Contract No. FHI 110127

Site Address -

182 Royal College Street, Camden, NW London NW1 9NN

Drawing No.

2 of 3

FHI Window Profiles by Window Type