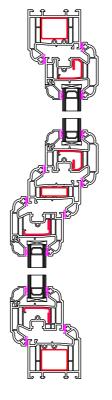

## **Window Profiles by Window Type 1:5**

Type A - Fixed in Frame

Type B - Fixed in Sash

Type C - Fanlight

Type D -Side Hung

Type E -Top Hung

Type F -Tilt & Turn

<u>Type G -</u> <u>50 - 50 Mock Sash</u>

<u>Type H -</u> <u>Fanlight over Dummy Vent</u>

cale 1:50

Contract No. FHI 110127

Site Address -

182 Royal College Street, Camden, NW London NW1 9NN

Drawing No.

2 of 3

FHI Window Profiles by Window Type