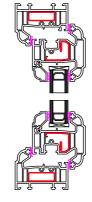

## **Window Profiles by Window Type 1:5**

Type A - Fixed in Frame

Type B - Fixed in Sash

Type C - Fanlight

Type D -Side Hung

Type E -Top Hung

Type F -Tilt & Turn

<u>Type G -</u> <u>50 - 50 Mock Sash</u>

<u>Type H -</u> <u>Fanlight over Dummy Vent</u>

cale 1:50

Contract No. FHI 110127

Site Address -

182 Royal College Street, Camden, NW London NW1 9NN

Drawing No.

2 of 3

FHI Window Profiles by Window Type