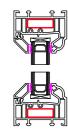

## **Window Profiles by Window Type 1:5**

Type A - Fixed in Frame

Type B - Fixed in Sash

Type C - Fanlight

Type D -Side Hung

Type E -Top Hung

Type F -Tilt & Turn

<u>Type G -</u> <u>50 - 50 Mock Sash</u>

<u>Type H -</u> <u>Fanlight over Dummy Vent</u>

cale 1:50

Contract No. FHI 110127

Site Address -

182 Royal College Street, Camden, NW London NW1 9NN

Drawing No.

2 of 3

FHI Window Profiles by Window Type