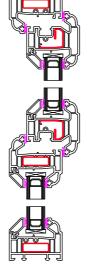

## **Window Profiles by Window Type 1:5**

Type A - Fixed in Frame

Type B - Fixed in Sash

Type C - Fanlight

Type D -Side Hung

Type E -Top Hung

Type F -Tilt & Turn

<u>Type G -</u> <u>50 - 50 Mock Sash</u>

<u>Type H -</u> <u>Fanlight over Dummy Vent</u>

cale 1:50

Contract No. FHI 110127

Site Address -

182 Royal College Street, Camden, NW London NW1 9NN

Drawing No.

2 of 3

FHI Window Profiles by Window Type