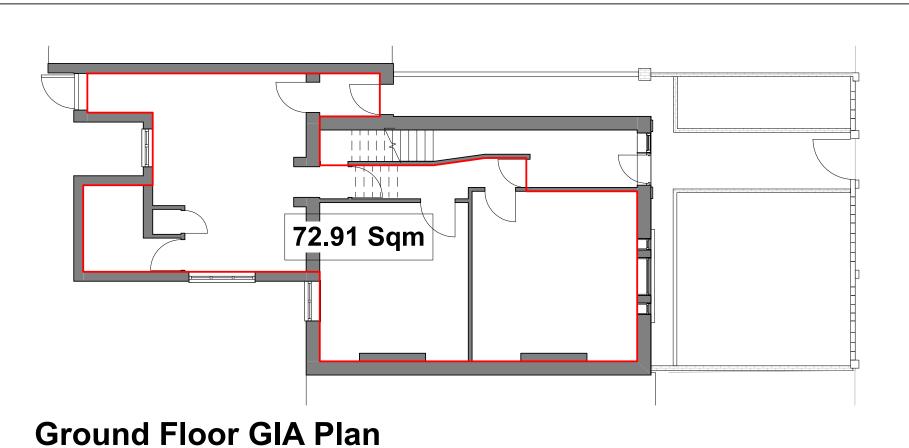

1:100

| Benedetto Litteri Architect |      |        | 69 Patshull Road        |  | CLIENT Ri | CCardo Calzav Project number Project Number | Scale (@ A3)<br>1 : 100                     |                      |   |     |
|-----------------------------|------|--------|-------------------------|--|-----------|---------------------------------------------|---------------------------------------------|----------------------|---|-----|
|                             | CODE | STATUS | SUITABILITY DESCRIPTION |  | SHEET     | Pre- Existing<br>GIA Plans                  | Drawn by<br>Author<br>Checked by<br>Checker | DRAWING NUMBER  G001 | 1 | REV |