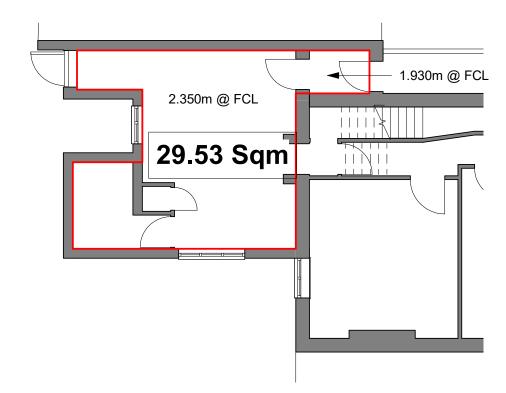

## **Ground Floor Rear GIA Plan**

1:100



## **First Floor GIA Plan**

1:100

| No. | Description | Date |
|-----|-------------|------|
|     |             |      |
|     |             |      |
|     |             |      |
|     |             |      |
|     |             |      |
|     |             |      |

1:100

| Benedetto Litteri Architect |      |        | 69 Patshull Road        |  | CLIENT Ri | CCardo Calzav Project number Project Number | Scale (@ A3)<br>1 : 100                     |                      |   |     |
|-----------------------------|------|--------|-------------------------|--|-----------|---------------------------------------------|---------------------------------------------|----------------------|---|-----|
|                             | CODE | STATUS | SU