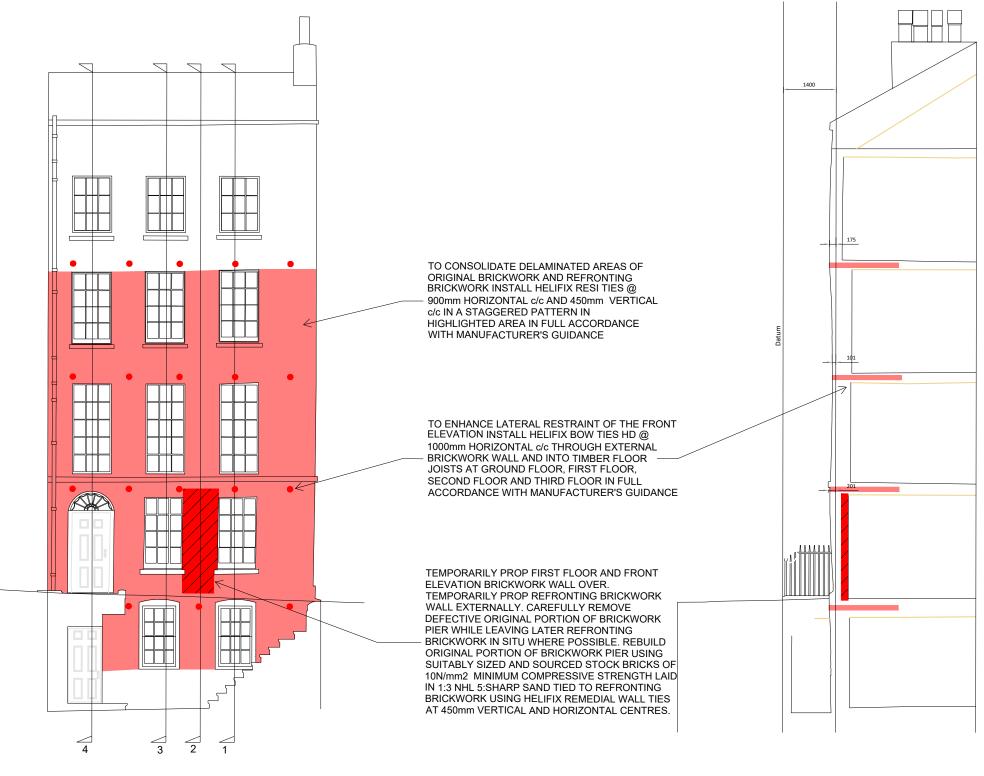

NORTH ELEVATION

## **SECTION 2**



16 Church Row, Hampstead, London

Title

Project

Proposed remedial works

## NOTES

All necessary permissions and approvals are to be obtained before commencing any intrusive works.

All services are to be traced and their locations confirmed prior to commencing any intrusive works.

All site operations are to be undertaken by fully trained and qualified personnel.

The contractor is to take all necessary precautions to screen and protect relevant areas from the works.

All works are to be inspected and approved by the structural engineer at each stage.

All areas are to be reinstated to suit their previous appearance following inspection by the structural engineer.

| P124.11.23Preliminary issue |                | кс кс                |
|-----------