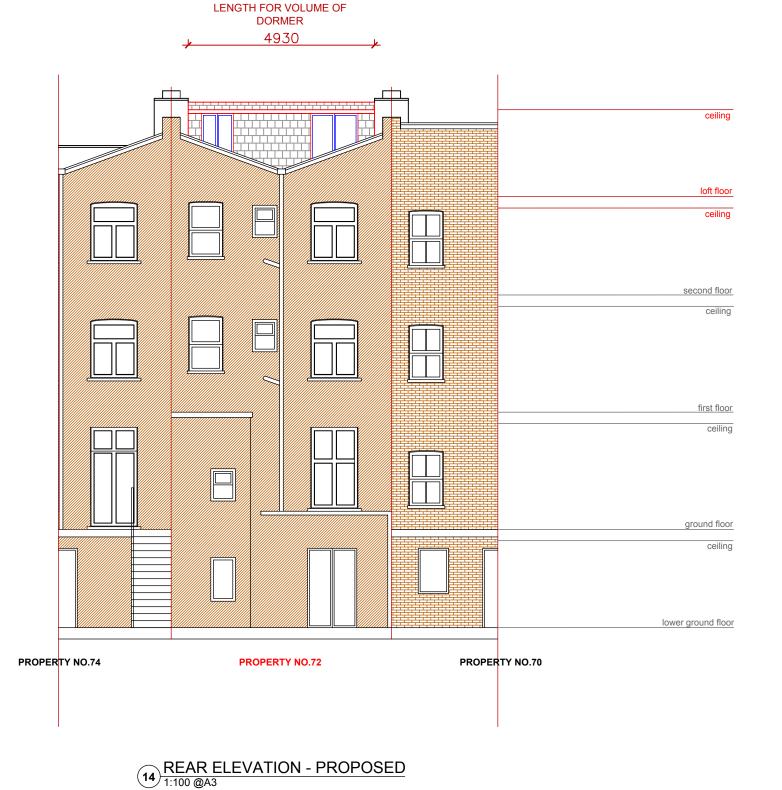

**NORTH** 

FRONT ELEVATION - EXISTING 11 1:100 @A3

FRONT ELEVATION - PROPOSED 1:100 @A3

REAR ELEVATION - EXISTING
1:100 @A3

ALL WORK TO COMPLY WITH CURRENT BUILDING REGULATIONS AND CODES OF PRACTICE. ALL DIMENSIONS IN MM UNLESS NOTED OTHER WISE MEASURED SURVEY DOES NOT INCLUDE FOR INTRUSIVE SURVEY TO DETERMINE EXACT LOCATION OF STEELWORK/SUPPORTING STRUCTURE "THIS DRAWING IS PREPARED SOLELY FOR DESIGN AND PLANNING SUBMISSION PURPOSES IT IS NOT INTENDED OR SUITABLE FOR EITHER BUILDING REGULATIONS OR CONSTRUCTION PURPOSES AND SHOULD NOT BE USED FOR SUCH". THIS DRAWING IS COPYRIGHT AND MUST NOT BE TRACED OR COPIED IN ANY WAY OR FORM. PLEASE NOTE: PROPERTY OWNER TO ENSURE THAT ALL ASPECTS OF THE "PARTY WALL ETC, ACT 1996" ARE COMPLIED WITH PRIOR TO ANY WORK COMMENCING ON SITE. VARIATIONS IN SQUARENESS, DEPTH OF PLASTER ETC, MUST BE CHECKED FOR. WHERE NEW WALLS ARE SHOWN AS ALIGNED WITH EXISTING WALLS, PHYSICAL REMOVAL OF BRICKWORK AND / OR PLASTER TO ESTABLISH THE ACTUAL POSITION OF THE WALL BEING ATTACHED TO MUST BE CHECKED. ANY DEVELOPMENT WITHOUT A CERTIFICATE OF LAWFULNESS OR PLANNING PERMISSION IS SOLELY AT OWNER'S RISK. **MATERIALS SHOULD** MATCH THOSE OF THE **EXISTING DWELLING** ■→ EXISTING ■→ PROPOSED  $\square$   $\rightarrow$  DEMOLISHED ■→ WINDOW/GLASS ■→ BOUNDARY DO NOT USE FOR ANY CONSTRUCTION WORK SCALE DOCUMENTS SHOULD BE USED AS THE DRAWING STATUS DESCRIBED, ANY OTHER USE IS DONE SO AT THE RESPONSIBILITY OF THE USER. Revision Description Date **ESEN LOFT ARCHITECTURE FULL PLANNING SERVICES** 02038369450 / 07475122303 Innova Business Park, Electric Avenue Vision 25, Enfield EN3 7GD info@esenloft.co.uk esenloft.co.uk ADDRESS 72B MALDEN ROAD, LONDON, NW5 4DA PROJECT MANSARD LOFT CONVERSION TITLE **EXISTING REAR ELEVATION** DRAWN BY HASAN BAGCIH 1:100 @A3 CHKD BY DRAWING NO DATE REVISION F011-09 02 25-12-2023

**NORTH** 

ALL WORK TO COMPLY WITH CURRENT BUILDING REGULATIONS AND CODES OF PRACTICE. ALL DIMENSIONS IN MM UNLESS NOTED OTHER WISE MEASURED SURVEY DOES NOT INCLUDE FOR INTRUSIVE SURVEY TO DETERMINE EXACT LOCATION OF STEELWORK/SUPPORTING STRUCTURE "THIS DRAWING IS PREPARED SOLELY FOR DESIGN AND PLANNING SUBMISSION PURPOSES IT IS NOT INTENDED OR SUITABLE FOR EITHER BUILDING REGULATIONS OR CONSTRUCTION PURPOSES AND SHOULD NOT BE USED FOR SUCH". THIS DRAWING IS COPYRIGHT AND MUST NOT BE TRACED OR COPIED IN ANY WAY OR FORM. PLEASE NOTE: PROPERTY OWNER TO ENSURE THAT ALL ASPECTS OF THE "PARTY WALL ETC, ACT 1996" ARE COMPLIED WITH PRIOR TO ANY WORK COMMENCING ON SITE. VARIATIONS IN SQUARENESS, DEPTH OF PLASTER ETC, MUST BE CHECKED FOR. WHERE NEW WALLS ARE SHOWN AS ALIGNED WITH EXISTING WALLS, PHYSICAL REMOVAL OF BRICKWORK AND / OR PLASTER TO ESTABLISH THE ACTUAL POSITION OF THE WALL BEING ATTACHED TO MUST BE CHECKED. ANY DEVELOPMENT WITHOUT A CERTIFICATE OF LAWFULNESS OR PLANNING PERMISSION IS SOLELY AT OWNER'S RISK. **MATERIALS SHOULD** MATCH THOSE OF THE **EXISTING DWELLING** ■→ EXISTING ■→ PROPOSED □→ DEMOLISHED ■→ WINDOW/GLASS ■→ BOUNDARY DO NOT USE FOR ANY CONSTRUCTION WORK SCALE DOCUMENTS SHOULD BE USED AS THE DRAWING STATUS DESCRIBED, ANY OTHER USE IS DONE SO AT THE RESPONSIBILITY OF THE USER. Revision Description **ESEN LOFT ARCHITECTURE FULL PLANNING SERVICES** 02038369450 / 07475122303 Innova Business Park, Electric Avenue Vision 25, Enfield EN3 7GD info@esenloft.co.uk esenloft.co.uk ADDRESS 72B MALDEN ROAD, LONDON, NW5 4DA PROJECT MANSARD LOFT CONVERSION TITLE PROPOSED REAR ELEVATION DRAWN BY 1:100 @A3 HASAN BAGCIH CHKD BY DRAWING NO