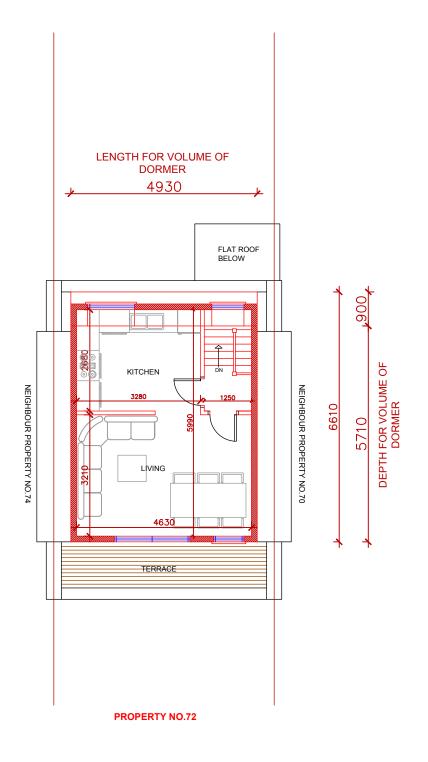

ALL WORK TO COMPLY WITH CURRENT BUILDING REGULATIONS AND CODES OF PRACTICE. ALL DIMENSIONS IN MM UNLESS NOTED OTHER WISE MEASURED SURVEY DOES NOT INCLUDE FOR INTRUSIVE SURVEY TO DETERMINE EXACT LOCATION OF STEELWORK/SUPPORTING STRUCTURE "THIS DRAWING IS PREPARED SOLELY FOR DESIGN AND PLANNING SUBMISSION PURPOSES IT IS NOT INTENDED OR SUITABLE FOR EITHER BUILDING REGULATIONS OR CONSTRUCTION PURPOSES AND SHOULD NOT BE USED FOR SUCH". THIS DRAWING IS COPYRIGHT AND MUST NOT BE TRACED OR COPIED IN ANY WAY OR FORM. PLEASE NOTE: PROPERTY OWNER TO ENSURE THAT ALL ASPECTS OF THE "PARTY WALL ETC, ACT 1996" ARE COMPLIED WITH PRIOR TO ANY WORK COMMENCING ON SITE. VARIATIONS IN SQUARENESS, DEPTH OF PLASTER ETC, MUST BE CHECKED FOR. WHERE NEW WALLS ARE SHOWN AS ALIGNED WITH EXISTING WALLS, PHYSICAL REMOVAL OF BRICKWORK AND / OR PLASTER TO ESTABLISH THE ACTUAL POSITION OF THE WALL BEING ATTACHED TO MUST BE CHECKED. ANY DEVELOPMENT WITHOUT A CERTIFICATE OF LAWFULNESS OR PLANNING PERMISSION IS SOLELY AT OWNER'S RISK. **MATERIALS SHOULD** MATCH THOSE OF THE **EXISTING DWELLING** ■→ EXISTING ■→ PROPOSED □→ DEMOLISHED ■→ WINDOW/GLASS ■→ BOUNDARY DO NOT USE FOR ANY CONSTRUCTION WORK SCALE DOCUMENTS SHOULD BE USED AS THE DRAWING STATUS DESCRIBED, ANY OTHER USE IS DONE SO AT THE RESPONSIBILITY OF THE USER. Revision Description **ESEN LOFT ARCHITECTURE FULL PLANNING SERVICES** 02038369450 / 07475122303 Innova Business Park, Electric Avenue Vision 25, Enfield EN3 7GD info@esenloft.co.uk esenloft.co.uk ADDRESS 72B MALDEN ROAD, LONDON, NW5 4DA PROJECT MANSARD LOFT CONVERSION TITLE PROPOSED LOFT FLOOR PLAN DRAWN BY 1:100 @A3 HASAN BAGCIH CHKD BY DRAWING NO DATE REVISION F011-05 02 25-12-2023

**NORTH** 

**PROPERTY NO.72** 

(09) ROOF PLAN - EXISTING 1:100 @A3

ROOF PLAN - PROPOSED
1:100 @A3

ALL WORK TO COMPLY WITH CURRENT BUILDING REGULATIONS AND CODES OF PRACTICE. ALL DIMENSIONS IN MM UNLESS NOTED OTHER WISE MEASURED SURVEY DOES NOT INCLUDE FOR INTRUSIVE SURVEY TO DETERMINE EXACT LOCATION OF STEELWORK/SUPPORTING STRUCTURE "THIS DRAWING IS PREPARED SOLELY FOR DESIGN AND PLANNING SUBMISSION PURPOSES IT IS NOT INTENDED OR SUITABLE FOR EITHER BUILDING REGULATIONS OR CONSTRUCTION PURPOSES AND SHOULD NOT BE USED FOR SUCH". THIS DRAWING IS COPYRIGHT AND MUST NOT BE TRACED OR COPIED IN ANY WAY OR FORM. PLEASE NOTE: PROPERTY OWNER TO ENSURE THAT ALL ASPECTS OF THE "PARTY WALL ETC, ACT 1996" ARE COMPLIED WITH PRIOR TO ANY WORK COMMENCING ON SITE. VARIATIONS IN SQUARENESS, DEPTH OF PLASTER ETC, MUST BE CHECKED FOR. WHERE NEW WALLS ARE SHOWN AS ALIGNED WITH EXISTING WALLS, PHYSICAL REMOVAL OF BRICKWORK AND / OR PLASTER TO ESTABLISH THE ACTUAL POSITION OF THE WALL BEING ATTACHED TO MUST BE CHECKED. ANY DEVELOPMENT WITHOUT A CERTIFICATE OF LAWFULNESS OR PLANNING PERMISSION IS SOLELY AT OWNER'S RISK. **MATERIALS SHOULD** MATCH THOSE OF THE **EXISTING DWELLING** ■→ EXISTING ■→ PROPOSED □→ DEMOLISHED ■→ WINDOW/GLASS ■→ BOUNDARY DO NOT USE FOR ANY **CONSTRUCTION WORK** SCALE DOCUMENTS SHOULD BE USED AS THE DRAWING STATUS DESCRIBED, ANY OTHER USE IS DONE SO AT THE RESPONSIBILITY OF THE USER. Revision Description **ESEN LOFT ARCHITECTURE FULL PLANNING SERVICES** 02038369450 / 07475122303 Innova Business Park, Electric Avenue Vision 25, Enfield EN3 7GD info@esenloft.co.uk esenloft.co.uk ADDRESS 72B MALDEN ROAD, LONDON, NW5 4DA PROJECT MANSARD LOFT CONVERSION TITLE ROOF PLANS DRAWN BY HASAN BAGCIH 1:100 @A3 CHKD BY DRAWING NO DATE REVISION F011-06 02 25-12-2023