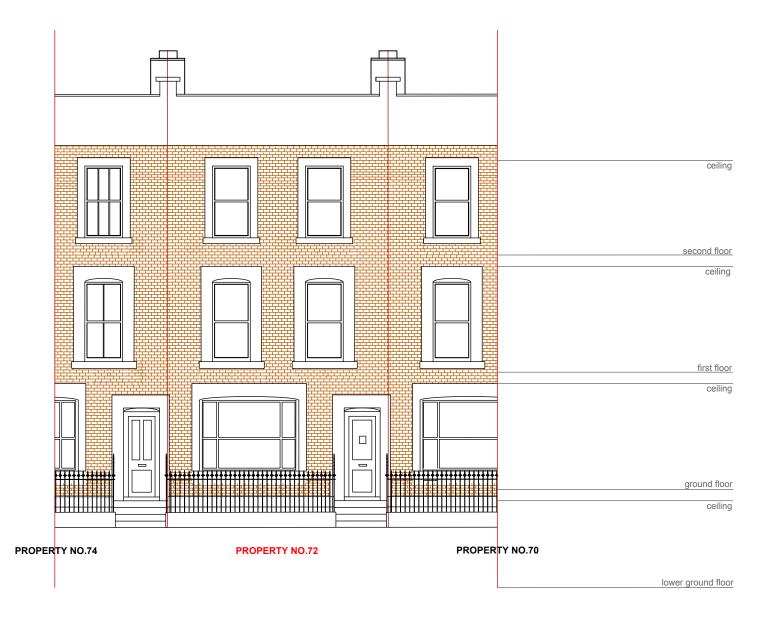

**NORTH** 

FRONT ELEVATION - EXISTING 11 1:100 @A3

FRONT ELEVATION - PROPOSED 1:100 @A3

REAR ELEVATION - EXISTING
1:100 @A3

ALL WORK TO COMPLY WITH CURRENT BUILDING REGULATIONS AND CODES OF PRACTICE. ALL DIMENSIONS IN MM UNLESS NOTED OTHER WISE MEASURED SURVEY DOES NOT INCLUDE FOR INTRUSIVE SURVEY TO DETERMINE EXACT LOCATION OF STEELWORK/SUPPORTING STRUCTURE "THIS DRAWING IS PREPARED SOLELY FOR DESIGN AND PLANNING SUBMISSION PURPOSES IT IS NOT INTENDED OR SUITABLE FOR EITHER BUILDING REGULATIONS OR CONSTRUCTION PURPOSES AND SHOULD NOT BE USED FOR SUCH". THIS DRAWING IS COPYRIGHT AND MUST NOT BE TRACED OR COPIED IN ANY WAY OR FORM. PLEASE NOTE: PROPERTY OWNER TO ENSURE THAT ALL ASPECTS OF THE "PARTY WALL ETC, ACT 1996" ARE COMPLIED WITH PRIOR TO ANY WORK COMMENCING ON SITE. VARIATIONS IN SQUARENESS, DEPTH OF PLASTER ETC, MUST BE CHECKED FOR. WHERE NEW WALLS ARE SHOWN AS ALIGNED WITH EXISTING WALLS, PHYSICAL REMOVAL OF BRICKWORK AND / OR PLASTER TO ESTABLISH THE ACTUAL POSITION OF THE WALL BEING ATTACHED TO MUST BE CHECKED. ANY DEVELOPMENT WITHOUT A CERTIFICATE OF LAWFULNESS OR PLANNING PERMISSION IS SOLELY AT OWNER'S RISK. **MATERIALS SHOULD** MATCH THOSE OF THE **EXISTING DWELLING** ■→ EXISTING ■→ PROPOSED  $\square$   $\rightarrow$  DEMOLISHED ■→ WINDOW/GLASS ■→ BOUNDARY DO NOT USE FOR ANY CONSTRUCTION WORK SCALE DOCUMENTS SHOULD BE USED AS THE DRAWING STATUS DESCRIBED, ANY OTHER USE IS DONE SO AT THE RESPONSIBILITY OF THE USER. Revision Description Date **ESEN LOFT ARCHITECTURE FULL PLANNING SERVICES** 02038369450 / 07475122303 Innova Business Park, Electric Avenue Vision 25, Enfield EN3 7GD info@esenloft.co.uk esenloft.co.uk ADDRESS 72B MALDEN ROAD, LONDON, NW5 4DA PROJECT MANSARD LOFT CONVERSION TITLE **EXISTING REAR ELEVATION** DRAWN BY HASAN BAGCIH 1:100 @A3 CHKD BY DRAWING NO DATE REVISION F011-09 02 25-12-2023