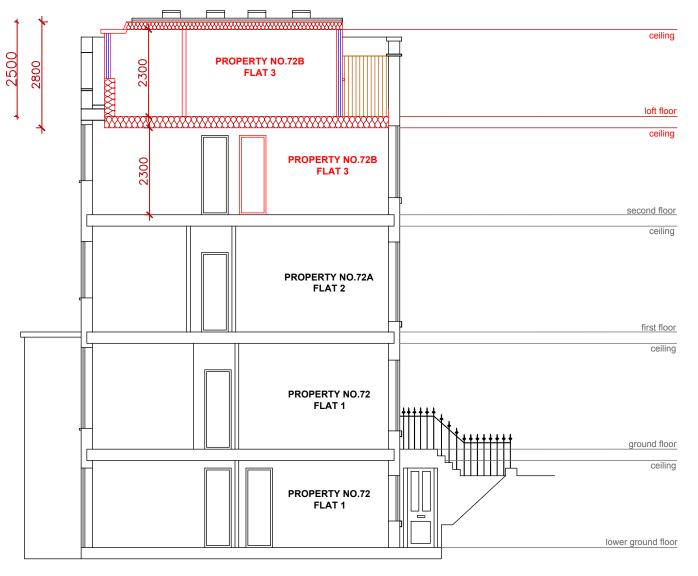

DATE

25-12-2023

REVISION

02

F011-10

**NORTH** 

**SECTION - EXISTING** 

SECTION - PROPOSED
1:100 @A3

ALL WORK TO COMPLY WITH CURRENT BUILDING REGULATIONS AND CODES OF PRACTICE. ALL DIMENSIONS IN MM UNLESS NOTED OTHER WISE MEASURED SURVEY DOES NOT INCLUDE FOR INTRUSIVE SURVEY TO DETERMINE EXACT LOCATION OF STEELWORK/SUPPORTING STRUCTURE "THIS DRAWING IS PREPARED SOLELY FOR DESIGN AND PLANNING SUBMISSION PURPOSES IT IS NOT INTENDED OR SUITABLE FOR EITHER BUILDING REGULATIONS OR CONSTRUCTION PURPOSES AND SHOULD NOT BE USED FOR SUCH". THIS DRAWING IS COPYRIGHT AND MUST NOT BE TRACED OR COPIED IN ANY WAY OR FORM. PLEASE NOTE: PROPERTY OWNER TO ENSURE THAT ALL ASPECTS OF THE "PARTY WALL ETC, ACT 1996" ARE COMPLIED WITH PRIOR TO ANY WORK COMMENCING ON SITE. VARIATIONS IN SQUARENESS, DEPTH OF PLASTER ETC, MUST BE CHECKED FOR. WHERE NEW WALLS ARE SHOWN AS ALIGNED WITH EXISTING WALLS, PHYSICAL REMOVAL OF BRICKWORK AND / OR PLASTER TO ESTABLISH THE ACTUAL POSITION OF THE WALL BEING ATTACHED TO MUST BE CHECKED. ANY DEVELOPMENT WITHOUT A CERTIFICATE OF LAWFULNESS OR PLANNING PERMISSION IS SOLELY AT OWNER'S RISK. **MATERIALS SHOULD** MATCH THOSE OF THE **EXISTING DWELLING** ■→ EXISTING ■→ PROPOSED □→ DEMOLISHED ■→ WINDOW/GLASS ■→ BOUNDARY DO NOT USE FOR ANY CONSTRUCTION WORK SCALE DOCUMENTS SHOULD BE USED AS THE DRAWING STATUS DESCRIBED, ANY OTHER USE IS DONE SO AT THE RESPONSIBILITY OF THE USER. Revision Description **ESEN LOFT ARCHITECTURE FULL PLANNING SERVICES** 02038369450 / 07475122303 Innova Business Park, Electric Avenue Vision 25, Enfield EN3 7GD info@esenloft.co.uk esenloft.co.uk ADDRESS 72B MALDEN ROAD, LONDON, NW5 4DA PROJECT MANSARD LOFT CONVERSION TITLE PROPOSED SECTION DRAWN BY 1:100 @A3 HASAN BAGCIH CHKD BY DRAWING NO DATE REVISION F011-12 02 25-12-2023