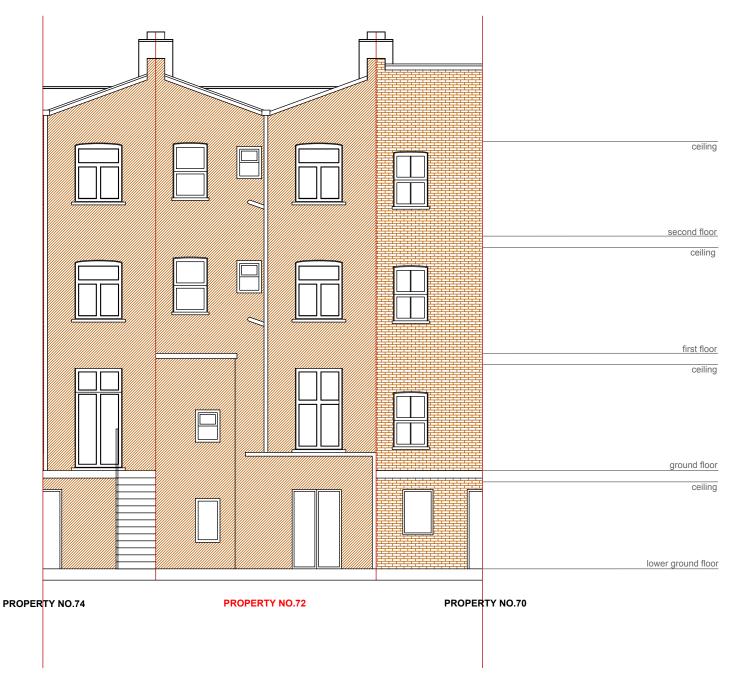

**NORTH** 

FRONT ELEVATION - EXISTING 11 1:100 @A3

FRONT ELEVATION - PROPOSED 1:100 @A3

REAR ELEVATION - EXISTING
1:100 @A3

ALL WORK TO COMPLY WITH CURRENT BUILDING REGULATIONS AND CODES OF PRACTICE. ALL DIMENSIONS IN MM UNLESS NOTED OTHER WISE MEASURED SURVEY DOES NOT INCLUDE FOR INTRUSIVE SURVEY TO DETERMINE EXACT LOCATION OF STEELWORK/SUPPORTING STRUCTURE "THIS DRAWING IS PREPARED SOLELY FOR DESIGN AND PLANNING SUBMISSION PURPOSES IT IS NOT INTENDED OR SUITABLE FOR EITHER BUILDING REGULATIONS OR CONSTRUCTION PURPOSES AND SHOULD NOT BE USED FOR SUCH". THIS DRAWING IS COPYRIGHT AND MUST NOT BE TRACED OR COPIED IN ANY WAY OR FORM. PLEASE NOTE: PROPERTY OWNER TO ENSURE THAT ALL ASPECTS OF THE "PARTY WALL ETC, ACT 1996" ARE COMPLIED WITH PRIOR TO ANY WORK COMMENCING ON SITE. VARIATIONS IN SQUARENESS, DEPTH OF PLASTER ETC, MUST BE CHECKED FOR. WHERE NEW WALLS ARE SHOWN AS ALIGNED WITH EXISTING WALLS, PHYSICAL REMOVAL OF BRICKWORK AND / OR PLASTER TO ESTABLISH THE ACTUAL POSITION OF THE WALL BEING ATTACHED TO MUST BE CHECKED. ANY DEVELOPMENT WITHOUT A CERTIFICATE OF LAWFULNESS OR PLANNING PERMISSION IS SOLELY AT OWNER'S RISK. **MATERIALS SHOULD** MATCH THOSE OF THE **EXISTING DWELLING** ■→ EXISTING ■→ PROPOSED  $\square$   $\rightarrow$  DEMOLISHED ■→ WINDOW/GLASS ■→ BOUNDARY DO NOT USE FOR ANY CONSTRUCTION WORK SCALE DOCUMENTS SHOULD BE USED AS THE DRAWING STATUS DESCRIBED, ANY OTHER USE IS DONE SO AT THE RESPONSIBILITY OF THE USER. Revision Description Date **ESEN LOFT ARCHITECTURE FULL PLANNING SERVICES** 02038369450 / 07475122303 Innova Business Park, Electric Avenue Vision 25, Enfield EN3 7GD info@esenloft.co.uk esenloft.co.uk ADDRESS 72B MALDEN ROAD, LONDON, NW5 4DA PROJECT MANSARD LOFT CONVERSION TITLE **EXISTING REAR ELEVATION** DRAWN BY HASAN BAGCIH 1:100 @A3 CHKD BY DRAWING NO DATE REVISION F011-09 02 25-12-2023