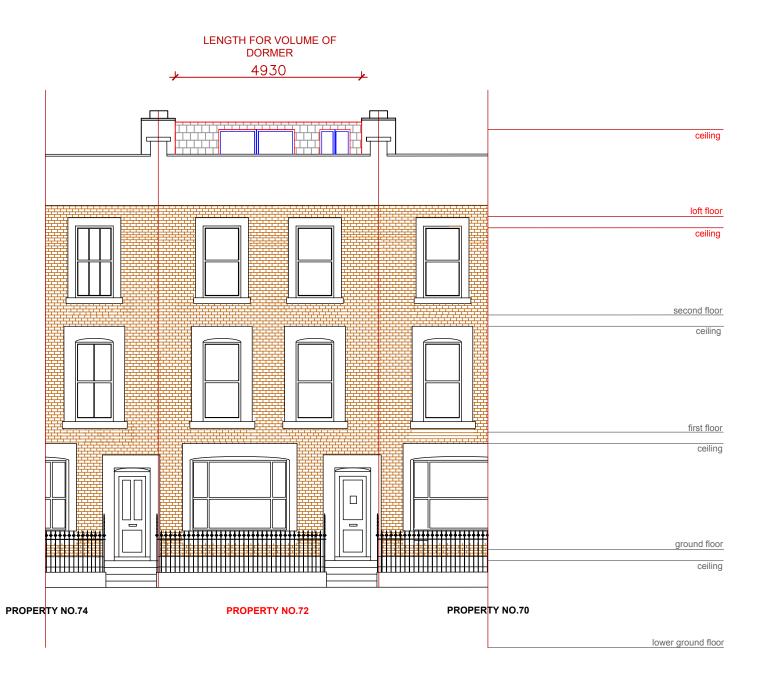

**NORTH** 

FRONT ELEVATION - EXISTING 11 1:100 @A3

FRONT ELEVATION - PROPOSED 1:100 @A3

REAR ELEVATION - EXISTING
1:100 @A3

ALL WORK TO COMPLY WITH CURRENT BUILDING REGULATIONS AND CODES OF PRACTICE. ALL DIMENSIONS IN MM UNLESS NOTED OTHER WISE MEASURED SURVEY DOES NOT INCLUDE FOR INTRUSIVE SURVEY TO DETERMINE EXACT LOCATION OF STEELWORK/SUPPORTING STRUCTURE "THIS DRAWING IS PREPARED SOLELY FOR DESIGN AND PLANNING SUBMISSION PURPOSES IT IS NOT INTENDED OR SUITABLE FOR EITHER BUILDING REGULATIONS OR CONSTRUCTION PURPOSES AND SHOULD NOT BE USED FOR SUCH". THIS DRAWING IS COPYRIGHT AND MUST NOT BE TRACED OR COPIED IN ANY WAY OR FORM. PLEASE NOTE: PROPERTY OWNER TO ENSURE THAT ALL ASPECTS OF THE "PARTY WALL ETC, ACT 1996" ARE COMPLIED WITH PRIOR TO ANY WORK COMMENCING ON SITE. VARIATIONS IN SQUARENESS, DEPTH OF PLASTER ETC, MUST BE CHECKED FOR. WHERE NEW WALLS ARE SHOWN AS ALIGNED WITH EXISTING WALLS, PHYSICAL REMOVAL OF BRICKWORK AND / OR PLASTER TO ESTABLISH THE ACTUAL POSITION OF THE WALL BEING ATTACHED TO MUST BE CHECKED. ANY DEVELOPMENT WITHOUT A CERTIFICATE OF LAWFULNESS OR PLANNING PERMISSION IS SOLELY AT OWNER'S RISK. **MATERIALS SHOULD** MATCH THOSE OF THE **EXISTING DWELLING** ■→ EXISTING ■→ PROPOSED  $\square$   $\rightarrow$  DEMOLISHED ■→ WINDOW/GLASS ■→ BOUNDARY DO NOT USE FOR ANY CONSTRUCTION WORK SCALE DOCUMENTS SHOULD BE USED AS THE DRAWING STATUS DESCRIBED, ANY OTHER USE IS DONE SO AT THE RESPONSIBILITY OF THE USER. Revision Description Date **ESEN LOFT ARCHITECTURE FULL PLANNING SERVICES** 02038369450 / 07475122303 Innova Business Park, Electric Avenue Vision 25, Enfield EN3 7GD info@esenloft.co.uk esenloft.co.uk ADDRESS 72B MALDEN ROAD, LONDON, NW5 4DA PROJECT MANSARD LOFT CONVERSION TITLE **EXISTING REAR ELEVATION** DRAWN BY HASAN BAGCIH 1:100 @A3 CHKD BY DRAWING NO DATE REVISION F011-09 02 25-12-2023