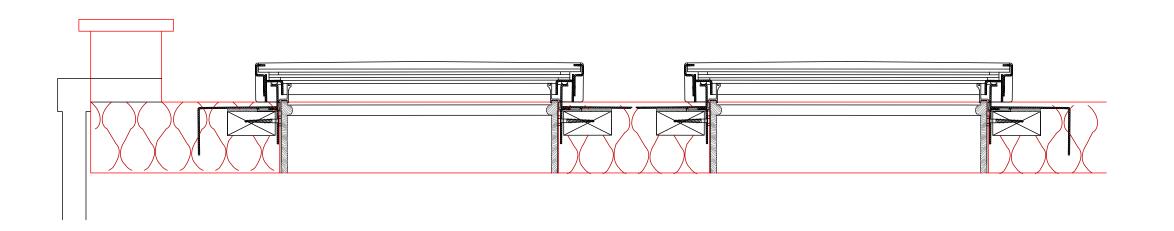

DATE

26-12-2023

REVISION

02

E010-11

**NORTH** 

ROOF SECTION - PROPOSED
1:16 @A3

ALL WORK TO COMPLY WITH CURRENT BUILDING REGULATIONS AND CODES OF PRACTICE.

PROJECT

TWO STOREY REAR EXTENSION

TITLE

PROPOSED ROOF SECTION

| ) | DRAWN BY  HASAN BAGCIH | SCALE <b>1:16 @</b> | <b>A</b> 3 |  |  |
|---|------------------------|---------------------|------------|--|--|
|   | DRAWING NO             | DRAWN BY            | CHKD BY    |  |  |
| ı | E010-12                | REVISION            | DATE       |  |  |
|   |                        | 02                  | 26-12-2023 |  |  |