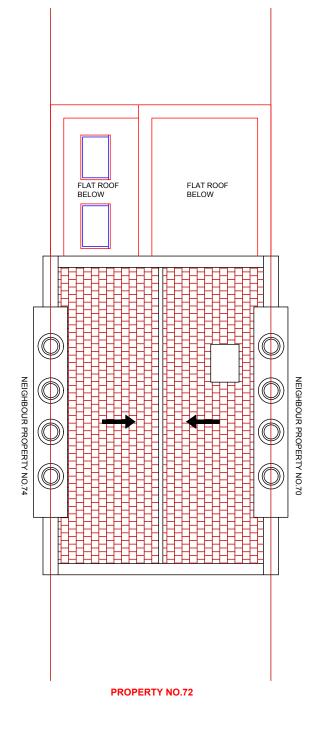

O1 SITE BLOCK PLAN - EXISTING 1:100 @A3

SITE BLOCK PLAN - PROPOSED
1:100 @A3

ALL WORK TO COMPLY WITH CURRENT BUILDING REGULATIONS AND CODES OF PRACTICE. ALL DIMENSIONS IN MM UNLESS NOTED OTHER WISE MEASURED SURVEY DOES NOT INCLUDE FOR INTRUSIVE SURVEY TO DETERMINE EXACT LOCATION OF STEELWORK/SUPPORTING STRUCTURE "THIS DRAWING IS PREPARED SOLELY FOR DESIGN AND PLANNING SUBMISSION PURPOSES IT IS NOT INTENDED OR SUITABLE FOR EITHER BUILDING REGULATIONS OR CONSTRUCTION PURPOSES AND SHOULD NOT BE USED FOR SUCH". THIS DRAWING IS COPYRIGHT AND MUST NOT BE TRACED OR COPIED IN ANY WAY OR FORM. PLEASE NOTE: PROPERTY OWNER TO ENSURE THAT ALL ASPECTS OF THE "PARTY WALL ETC, ACT 1996" ARE COMPLIED WITH PRIOR TO ANY WORK COMMENCING ON SITE. VARIATIONS IN SQUARENESS, DEPTH OF PLASTER ETC, MUST BE CHECKED FOR. WHERE NEW WALLS ARE SHOWN AS ALIGNED WITH EXISTING WALLS, PHYSICAL REMOVAL OF BRICKWORK AND / OR PLASTER TO ESTABLISH THE ACTUAL POSITION OF THE WALL BEING ATTACHED TO MUST BE CHECKED. ANY DEVELOPMENT WITHOUT A CERTIFICATE OF LAWFULNESS OR PLANNING PERMISSION IS SOLELY AT OWNER'S RISK. **MATERIALS SHOULD** MATCH THOSE OF THE **EXISTING DWELLING** ■→ EXISTING  $\blacksquare \rightarrow$  PROPOSED □→ DEMOLISHED ■→ WINDOW/GLASS ■→ BOUNDARY DO NOT USE FOR ANY CONSTRUCTION WORK SCALE DOCUMENTS SHOULD BE USED AS THE DRAWING STATUS DESCRIBED, ANY OTHER USE IS DONE SO AT THE RESPONSIBILITY OF THE USER. Revision Description **ESEN LOFT ARCHITECTURE FULL PLANNING SERVICES** 02038369450 / 07475122303 Innova Business Park, Electric Avenue Vision 25, Enfield EN3 7GD info@esenloft.co.uk esenloft.co.uk ADDRESS 72 MALDEN ROAD, LONDON, NW5 4DA PROJECT TWO STOREY REAR EXTENSION TITLE PROPOSED SITE PLAN DRAWN BY HASAN BAGCIH 1:100 @A3 CHKD BY DRAWING NO DATE REVISION E010-02 02 26-12-2023