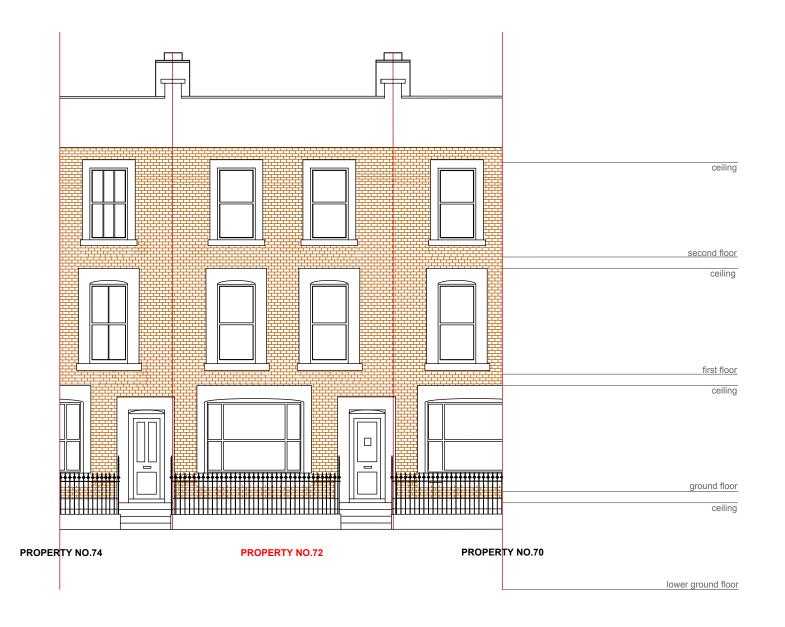

**NORTH** 

APPROX

E010-06

02

26-12-2023

FRONT ELEVATION (no changes) 11 1:100 @A3

 $\underbrace{ \text{REAR ELEVATION - EXISTING} }_{\text{1:100 @A3}}$ 

ALL WORK TO COMPLY WITH CURRENT BUILDING REGULATIONS AND CODES OF PRACTICE. ALL DIMENSIONS IN MM UNLESS NOTED OTHER WISE MEASURED SURVEY DOES NOT INCLUDE FOR INTRUSIVE SURVEY TO DETERMINE EXACT LOCATION OF STEELWORK/SUPPORTING STRUCTURE "THIS DRAWING IS PREPARED SOLELY FOR DESIGN AND PLANNING SUBMISSION PURPOSES IT IS NOT INTENDED OR SUITABLE FOR EITHER BUILDING REGULATIONS OR CONSTRUCTION PURPOSES AND SHOULD NOT BE USED FOR THIS DRAWING IS COPYRIGHT AND MUST NOT BE TRACED OR COPIED IN ANY WAY OR FORM PLEASE NOTE: PROPERTY OWNER TO ENSURE THAT ALL ASPECTS OF THE "PARTY WALL ETC, ACT 1996" ARE COMPLIED WITH PRIOR TO ANY WORK COMMENCING ON SITE. VARIATIONS IN SQUARENESS, DEPTH OF PLASTER ETC, MUST BE CHECKED FOR. WHERE NEW WALLS ARE SHOWN AS ALIGNED WITH EXISTING WALLS, PHYSICAL REMOVAL OF BRICKWORK AND / OR PLASTER TO ESTABLISH THE ACTUAL POSITION OF THE WALL BEING ATTACHED TO MUST BE CHECKED. ANY DEVELOPMENT WITHOUT A CERTIFICATE OF LAWFULNESS OR PLANNING PERMISSION IS SOLELY **MATERIALS SHOULD** MATCH THOSE OF THE **EXISTING DWELLING** KEY: ■→ EXISTING ■→ PROPOSED  $\square$   $\rightarrow$  DEMOLISHED ■→ WINDOW/GLASS ■→ BOUNDARY DO NOT USE FOR ANY CONSTRUCTION WORK SCALE DOCUMENTS SHOULD BE USED AS THE DRAWING STATUS DESCRIBED. ANY OTHER USE IS DONE SO AT THE RESPONSIBILITY OF THE USER. Description Date **ESEN LOFT ARCHITECTURE FULL PLANNING SERVICES** 02038369450 / 07475122303 Innova Business Park, Electric Avenue Vision 25, Enfield EN3 7GD info@esenloft.co.uk esenloft.co.uk ADDRESS 72 MALDEN ROAD, LONDON, NW5 4DA PROJECT TWO STOREY REAR EXTENSION TITLE **EXISTING REAR ELEVATION** DRAWN BY HASAN BAGCIH 1:100 @A3 DRAWN BY CHKD BY DRAWING NO DATE REVISION E010-08 02 26-12-2023