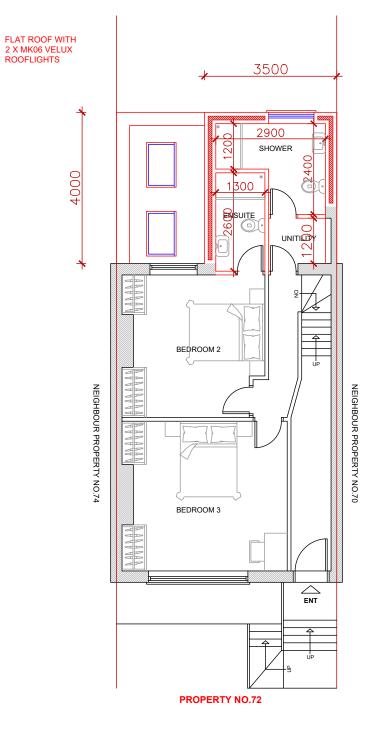

**NORTH** 

FIRST FLOOR PLAN (no changes)
1:100 @A3

SECOND FLOOR PLAN (no changes)

ALL WORK TO COMPLY WITH CURRENT BUILDING REGULATIONS AND CODES OF PRACTICE. ALL DIMENSIONS IN MM UNLESS NOTED OTHER WISE MEASURED SURVEY DOES NOT INCLUDE FOR INTRUSIVE SURVEY TO DETERMINE EXACT LOCATION OF STEELWORK/SUPPORTING STRUCTURE "THIS DRAWING IS PREPARED SOLELY FOR DESIGN AND PLANNING SUBMISSION PURPOSES IT IS NOT INTENDED OR SUITABLE FOR EITHER BUILDING REGULATIONS OR CONSTRUCTION PURPOSES AND SHOULD NOT BE USED FOR THIS DRAWING IS COPYRIGHT AND MUST NOT BE TRACED OR COPIED IN ANY WAY OR FORM. PLEASE NOTE: PROPERTY OWNER TO ENSURE THAT ALL ASPECTS OF THE "PARTY WALL ETC, ACT 1996" ARE COMPLIED WITH PRIOR TO ANY WORK COMMENCING ON SITE. VARIATIONS IN SQUARENESS, DEPTH OF PLASTER ETC, MUST BE CHECKED FOR. WHERE NEW WALLS ARE SHOWN AS ALIGNED WITH EXISTING WALLS, PHYSICAL REMOVAL OF BRICKWORK AND / OR PLASTER TO ESTABLISH THE ACTUAL POSITION OF THE WALL BEING ATTACHED TO MUST BE CHECKED. ANY DEVELOPMENT WITHOUT A CERTIFICATE OF LAWFULNESS OR PLANNING PERMISSION IS SOLELY **MATERIALS SHOULD** MATCH THOSE OF THE **EXISTING DWELLING** KEY: ■→ EXISTING ■→ PROPOSED □→ DEMOLISHED ■→ WINDOW/GLASS ■→ BOUNDARY DO NOT USE FOR ANY CONSTRUCTION WORK SCALE DOCUMENTS SHOULD BE USED AS THE DRAWING STATUS DESCRIBED. ANY OTHER USE IS DONE SO AT THE RESPONSIBILITY OF THE USER. **ESEN LOFT ARCHITECTURE FULL PLANNING SERVICES** 02038369450 / 07475122303 Innova Business Park, Electric Avenue Vision 25, Enfield EN3 7GD info@esenloft.co.uk esenloft.co.uk ADDRESS 72 MALDEN ROAD, LONDON, NW5 4DA PROJECT TWO STOREY REAR EXTENSION TITLE OTHER PLANS DRAWN BY HASAN BAGCIH 1:100 @A3

CHKD BY

DATE

26-12-2023

REVISION

02

DRAWING NO

E010-05

**NORTH** 