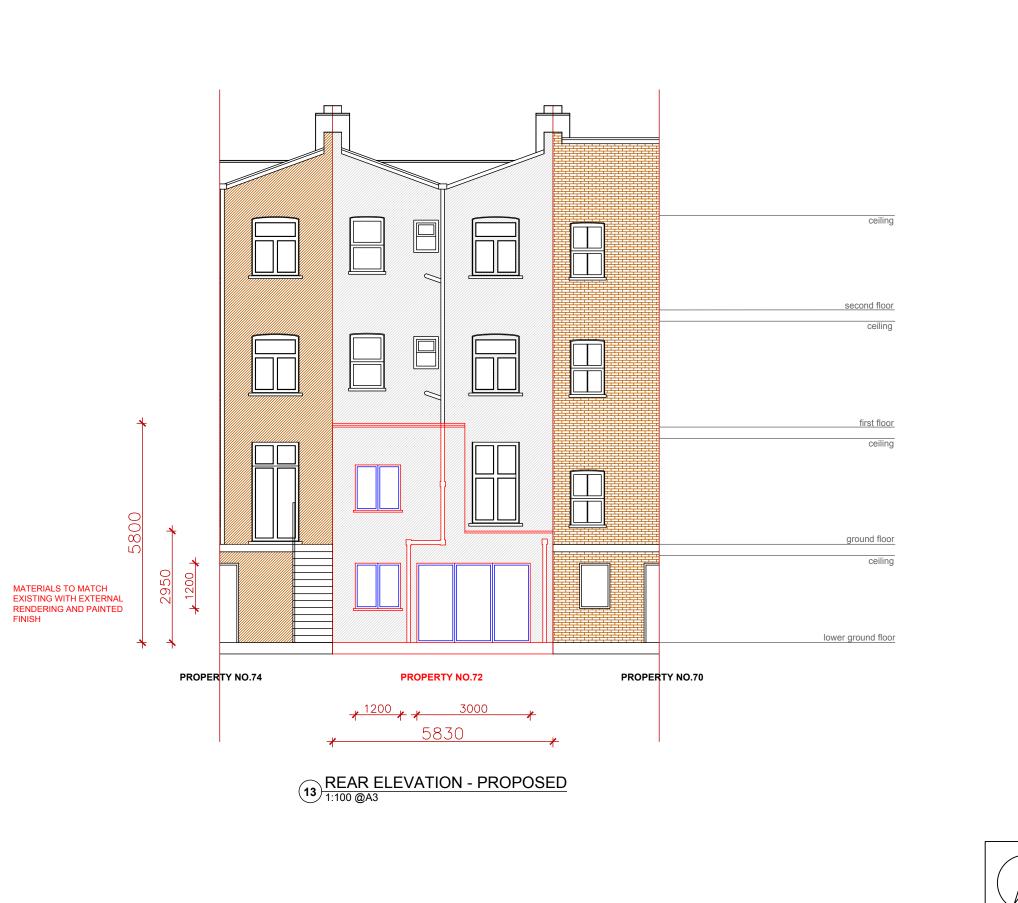

## TITLE

PROPOSED REAR ELEVATION

|       | DRAWN B |
|-------|---------|
|       | н       |
|       | DRAWING |
| NORTH |         |

| PROPOSED REAR ELEVATION |                    |                    |  |  |  |  |
|-------------------------|--------------------|--------------------|--|--|--|--|
| DRAWN BY HASAN BAGCIH   | SCALE<br>1:100 @A3 |                    |  |  |  |  |
| DRAWING NO              | DRAWN BY           | CHKD BY            |  |  |  |  |
| E010-09                 | REVISION 02        | DATE<br>26-12-2023 |  |  |  |  |
|                         | l'                 |                    |  |  |  |  |