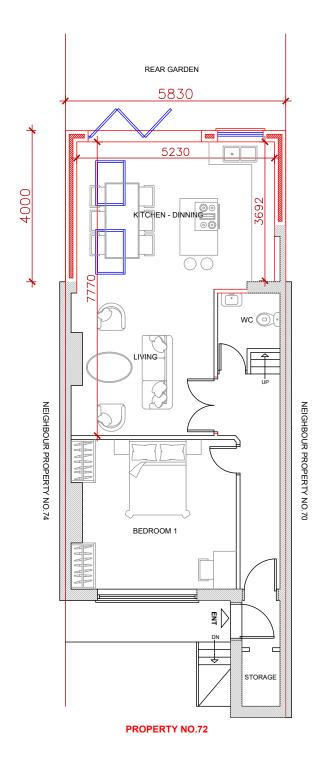

GROUND FLOOR PLAN - PROPOSED
1:100 @A3

ALL WORK TO COMPLY WITH CURRENT BUILDING REGULATIONS AND CODES OF PRACTICE. ALL DIMENSIONS IN MM UNLESS NOTED OTHER WISE MEASURED SURVEY DOES NOT INCLUDE FOR INTRUSIVE SURVEY TO DETERMINE EXACT LOCATION OF STEELWORK/SUPPORTING STRUCTURE "THIS DRAWING IS PREPARED SOLELY FOR DESIGN AND PLANNING SUBMISSION PURPOSES IT IS NOT INTENDED OR SUITABLE FOR EITHER BUILDING REGULATIONS OR CONSTRUCTION PURPOSES AND SHOULD NOT BE USED FOR THIS DRAWING IS COPYRIGHT AND MUST NOT BE TRACED OR COPIED IN ANY WAY OR FORM. PLEASE NOTE: PROPERTY OWNER TO ENSURE THAT ALL ASPECTS OF THE "PARTY WALL ETC, ACT 1996" ARE COMPLIED WITH PRIOR TO ANY WORK COMMENCING ON SITE. VARIATIONS IN SQUARENESS, DEPTH OF PLASTER ETC, MUST BE CHECKED FOR. WHERE NEW WALLS ARE SHOWN AS ALIGNED WITH EXISTING WALLS, PHYSICAL REMOVAL OF BRICKWORK AND / OR PLASTER TO ESTABLISH THE ACTUAL POSITION OF THE WALL BEING ATTACHED TO MUST BE CHECKED. ANY DEVELOPMENT WITHOUT A CERTIFICATE OF LAWFULNESS OR PLANNING PERMISSION IS SOLELY **MATERIALS SHOULD** MATCH THOSE OF THE **EXISTING DWELLING** KEY: ■→ EXISTING ■→ PROPOSED □→ DEMOLISHED ■→ WINDOW/GLASS ■→ BOUNDARY DO NOT USE FOR ANY CONSTRUCTION WORK SCALE DOCUMENTS SHOULD BE USED AS THE DRAWING STATUS DESCRIBED. ANY OTHER USE IS DONE SO AT THE RESPONSIBILITY OF THE USER. Description **ESEN LOFT ARCHITECTURE FULL PLANNING SERVICES** 02038369450 / 07475122303 Innova Business Park, Electric Avenue Vision 25, Enfield EN3 7GD info@esenloft.co.uk esenloft.co.uk ADDRESS 72 MALDEN ROAD, LONDON, NW5 4DA PROJECT TWO STOREY REAR EXTENSION TITLE GROUND FLOOR PLANS DRAWN BY HASAN BAGCIH 1:100 @A3 DRAWN BY CHKD BY DRAWING NO DATE REVISION E010-04 02 26-12-2023