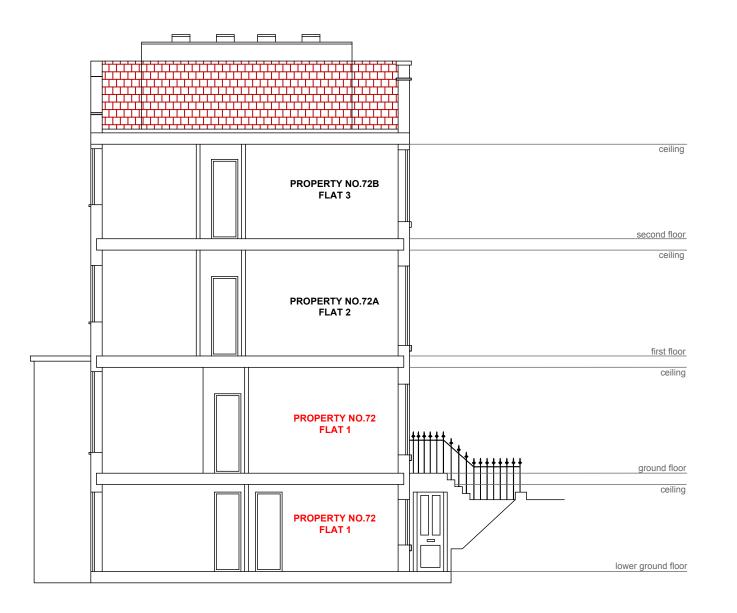

SECTION - EXISTING 1:100 @A3

SECTION - PROPOSED 1:100 @A3

ALL WORK TO COMPLY WITH CURRENT BUILDING REGULATIONS AND CODES OF PRACTICE. ALL DIMENSIONS IN MM UNLESS NOTED OTHER WISE MEASURED SURVEY DOES NOT INCLUDE FOR INTRUSIVE SURVEY TO DETERMINE EXACT LOCATION OF STEELWORK/SUPPORTING STRUCTURE "THIS DRAWING IS PREPARED SOLELY FOR DESIGN AND PLANNING SUBMISSION PURPOSES IT IS NOT INTENDED OR SUITABLE FOR EITHER BUILDING REGULATIONS OR CONSTRUCTION PURPOSES AND SHOULD NOT BE USED FOR THIS DRAWING IS COPYRIGHT AND MUST NOT BE TRACED OR COPIED IN ANY WAY OR FORM. PLEASE NOTE: PROPERTY OWNER TO ENSURE THAT ALL ASPECTS OF THE "PARTY WALL ETC, ACT 1996" ARE COMPLIED WITH PRIOR TO ANY WORK COMMENCING ON SITE. VARIATIONS IN SQUARENESS, DEPTH OF PLASTER ETC, MUST BE CHECKED FOR. WHERE NEW WALLS ARE SHOWN AS ALIGNED WITH EXISTING WALLS, PHYSICAL REMOVAL OF BRICKWORK AND / OR PLASTER TO ESTABLISH THE ACTUAL POSITION OF THE WALL BEING ATTACHED TO MUST BE CHECKED. ANY DEVELOPMENT WITHOUT A CERTIFICATE OF LAWFULNESS OR PLANNING PERMISSION IS SOLELY AT OWNER'S RISK. **MATERIALS SHOULD** MATCH THOSE OF THE **EXISTING DWELLING** KEY: ■→ EXISTING  $\blacksquare \rightarrow$  PROPOSED  $\square$   $\rightarrow$  DEMOLISHED ■→ WINDOW/GLASS ■→ BOUNDARY DO NOT USE FOR ANY CONSTRUCTION WORK SCALE DOCUMENTS SHOULD BE USED AS THE DRAWING STATUS DESCRIBED. ANY OTHER USE IS DONE SO AT THE RESPONSIBILITY OF THE USER. Description Date **ESEN LOFT ARCHITECTURE FULL PLANNING SERVICES** 02038369450 / 07475122303 Innova Business Park, Electric Avenue Vision 25, Enfield EN3 7GD info@esenloft.co.uk esenloft.co.uk ADDRESS 72 MALDEN ROAD, LONDON, NW5 4DA TWO STOREY REAR EXTENSION TITLE PROPOSED SECTION DRAWN BY 1:100 @A3 HASAN BAGCIH DRAWN BY CHKD BY DRAWING NO