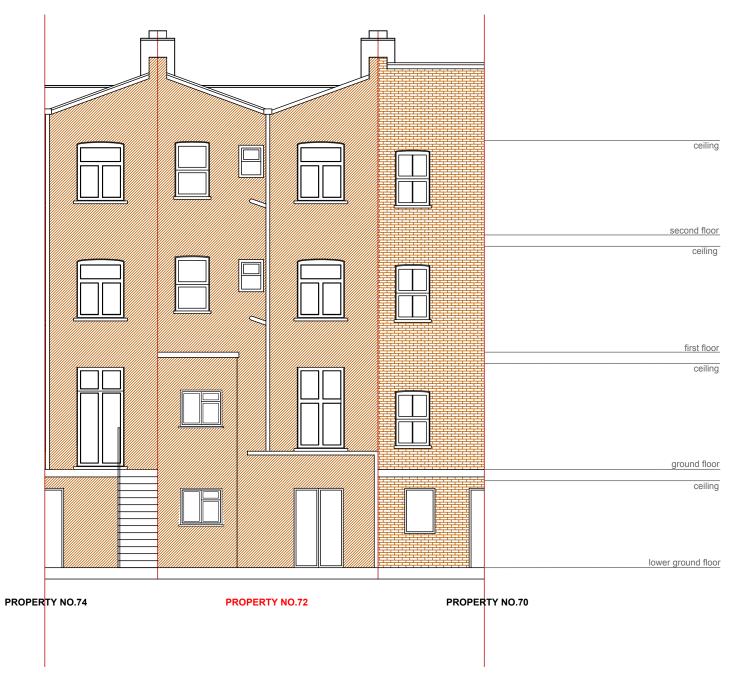

**NORTH** 

APPROX

E010-06

02

26-12-2023

FRONT ELEVATION (no changes) 11 1:100 @A3

 $\underbrace{ \text{REAR ELEVATION - EXISTING} }_{\text{1:100 @A3}}$ 

ALL WORK TO COMPLY WITH CURRENT BUILDING REGULATIONS AND CODES OF PRACTICE. ALL DIMENSIONS IN MM UNLESS NOTED OTHER WISE MEASURED SURVEY DOES NOT INCLUDE FOR INTRUSIVE SURVEY TO DETERMINE EXACT LOCATION OF STEELWORK/SUPPORTING STRUCTURE "THIS DRAWING IS PREPARED SOLELY FOR DESIGN AND PLANNING SUBMISSION PURPOSES IT IS NOT INTENDED OR SUITABLE FOR EITHER BUILDING REGULATIONS OR CONSTRUCTION PURPOSES AND SHOULD NOT BE USED FOR THIS DRAWING IS COPYRIGHT AND MUST NOT BE TRACED OR COPIED IN ANY WAY OR FORM PLEASE NOTE: PROPERTY OWNER TO ENSURE THAT ALL ASPECTS OF THE "PARTY WALL ETC, ACT 1996" ARE COMPLIED WITH PRIOR TO ANY WORK COMMENCING ON SITE. VARIATIONS IN SQUARENESS, DEPTH OF PLASTER ETC, MUST BE CHECKED FOR. WHERE NEW WALLS ARE SHOWN AS ALIGNED WITH EXISTING WALLS, PHYSICAL REMOVAL OF BRICKWORK AND / OR PLASTER TO ESTABLISH THE ACTUAL POSITION OF THE WALL BEING ATTACHED TO MUST BE CHECKED. ANY DEVELOPMENT WITHOUT A CERTIFICATE OF LAWFULNESS OR PLANNING PERMISSION IS SOLELY **MATERIALS SHOULD** MATCH THOSE OF THE **EXISTING DWELLING** KEY: ■→ EXISTING ■→ PROPOSED  $\square$   $\rightarrow$  DEMOLISHED ■→ WINDOW/GLASS ■→ BOUNDARY DO NOT USE FOR ANY CONSTRUCTION WORK SCALE DOCUMENTS SHOULD BE USED AS THE DRAWING STATUS DESCRIBED. ANY OTHER USE IS DONE SO AT THE RESPONSIBILITY OF THE USER. Description Date **ESEN LOFT ARCHITECTURE FULL PLANNING SERVICES** 02038369450 / 07475122303 Innova Business Park, Electric Avenue Vision 25, Enfield EN3 7GD info@esenloft.co.uk esenloft.co.uk ADDRESS 72 MALDEN ROAD, LONDON, NW5 4DA PROJECT TWO STOREY REAR EXTENSION TITLE **EXISTING REAR ELEVATION** DRAWN BY HASAN BAGCIH 1:100 @A3 DRAWN BY CHKD BY DRAWING NO DATE REVISION E010-08 02 26-12-2023