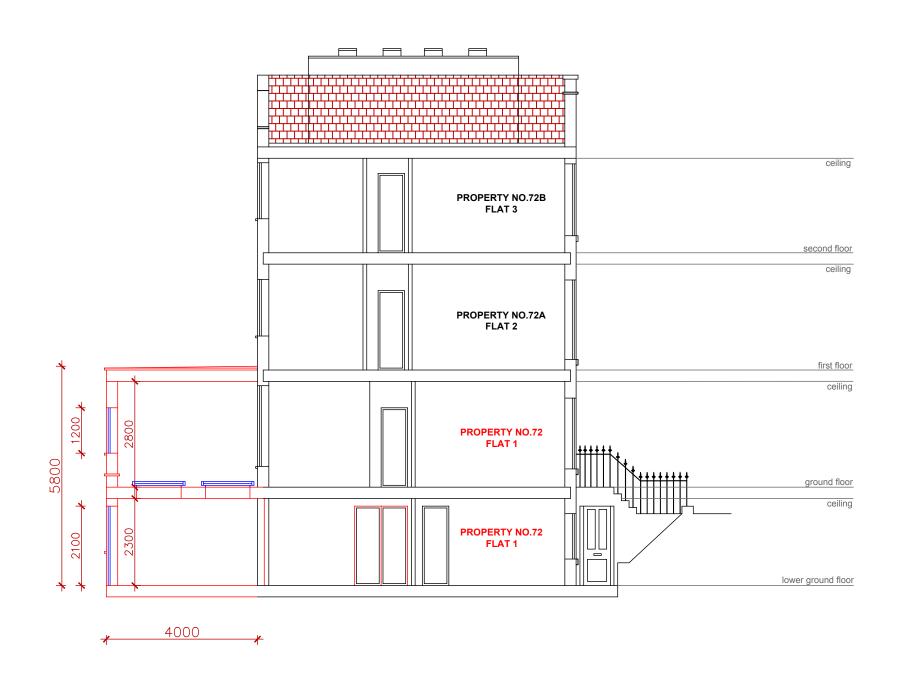

SECTION - EXISTING 1:100 @A3

SECTION - PROPOSED 1:100 @A3

ALL WORK TO COMPLY WITH CURRENT BUILDING REGULATIONS AND CODES OF PRACTICE. ALL DIMENSIONS IN MM UNLESS NOTED OTHER WISE MEASURED SURVEY DOES NOT INCLUDE FOR INTRUSIVE SURVEY TO DETERMINE EXACT LOCATION OF STEELWORK/SUPPORTING STRUCTURE "THIS DRAWING IS PREPARED SOLELY FOR DESIGN AND PLANNING SUBMISSION PURPOSES IT IS NOT INTENDED OR SUITABLE FOR EITHER BUILDING REGULATIONS OR CONSTRUCTION PURPOSES AND SHOULD NOT BE USED FOR THIS DRAWING IS COPYRIGHT AND MUST NOT BE TRACED OR COPIED IN ANY WAY OR FORM. PLEASE NOTE: PROPERTY OWNER TO ENSURE THAT ALL ASPECTS OF THE "PARTY WALL ETC, ACT 1996" ARE COMPLIED WITH PRIOR TO ANY WORK COMMENCING ON SITE. VARIATIONS IN SQUARENESS, DEPTH OF PLASTER ETC, MUST BE CHECKED FOR. WHERE NEW WALLS ARE SHOWN AS ALIGNED WITH EXISTING WALLS, PHYSICAL REMOVAL OF BRICKWORK AND / OR PLASTER TO ESTABLISH THE ACTUAL POSITION OF THE WALL BEING ATTACHED TO MUST BE CHECKED. ANY DEVELOPMENT WITHOUT A CERTIFICATE OF LAWFULNESS OR PLANNING PERMISSION IS SOLELY AT OWNER'S RISK. **MATERIALS SHOULD** MATCH THOSE OF THE **EXISTING DWELLING** KEY: ■→ EXISTING  $\blacksquare \rightarrow$  PROPOSED  $\square$   $\rightarrow$  DEMOLISHED ■→ WINDOW/GLASS ■→ BOUNDARY DO NOT USE FOR ANY CONSTRUCTION WORK SCALE DOCUMENTS SHOULD BE USED AS THE DRAWING STATUS DESCRIBED. ANY OTHER USE IS DONE SO AT THE RESPONSIBILITY OF THE USER. Description Date **ESEN LOFT ARCHITECTURE FULL PLANNING SERVICES** 02038369450 / 07475122303 Innova Business Park, Electric Avenue Vision 25, Enfield EN3 7GD info@esenloft.co.uk esenloft.co.uk ADDRESS 72 MALDEN ROAD, LONDON, NW5 4DA TWO STOREY REAR EXTENSION TITLE PROPOSED SECTION DRAWN BY 1:100 @A3 HASAN BAGCIH DRAWN BY CHKD BY DRAWING NO

DATE

26-12-2023

REVISION

02

E010-11

**NORTH** 

ROOF SECTION - PROPOSED
1:16 @A3

ALL WORK TO COMPLY WITH CURRENT BUILDING REGULATIONS AND CODES OF PRACTICE.