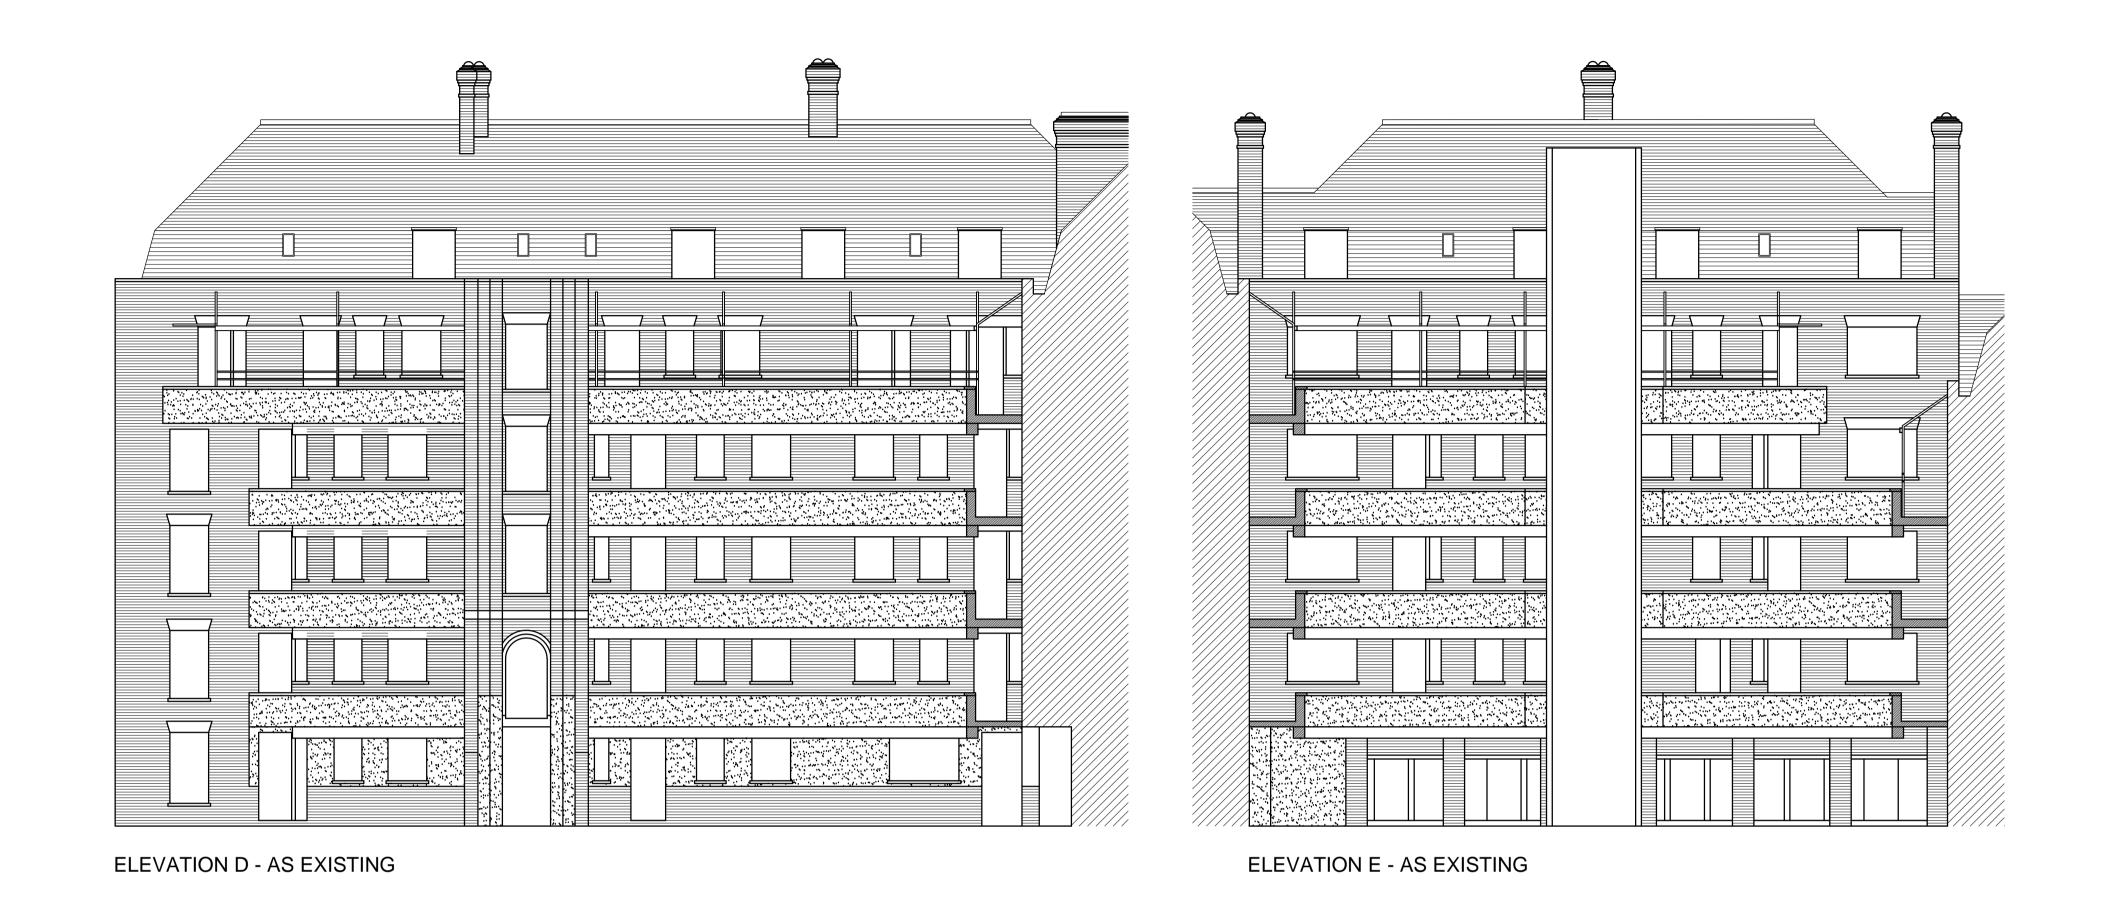

## PRELIMINARY

LONDON BOROUGH OF CAMDEN

PROJECT
NEW CANOPY KENBROOK HOUSE LEIGHTON ROAD LONDON NW5 2QN

FLATS 49-95

ELEVATIONS D, E, F & G AS EXISTING

DATE SCALE 1:100 @A1 DRAWN

252 0570 114 A