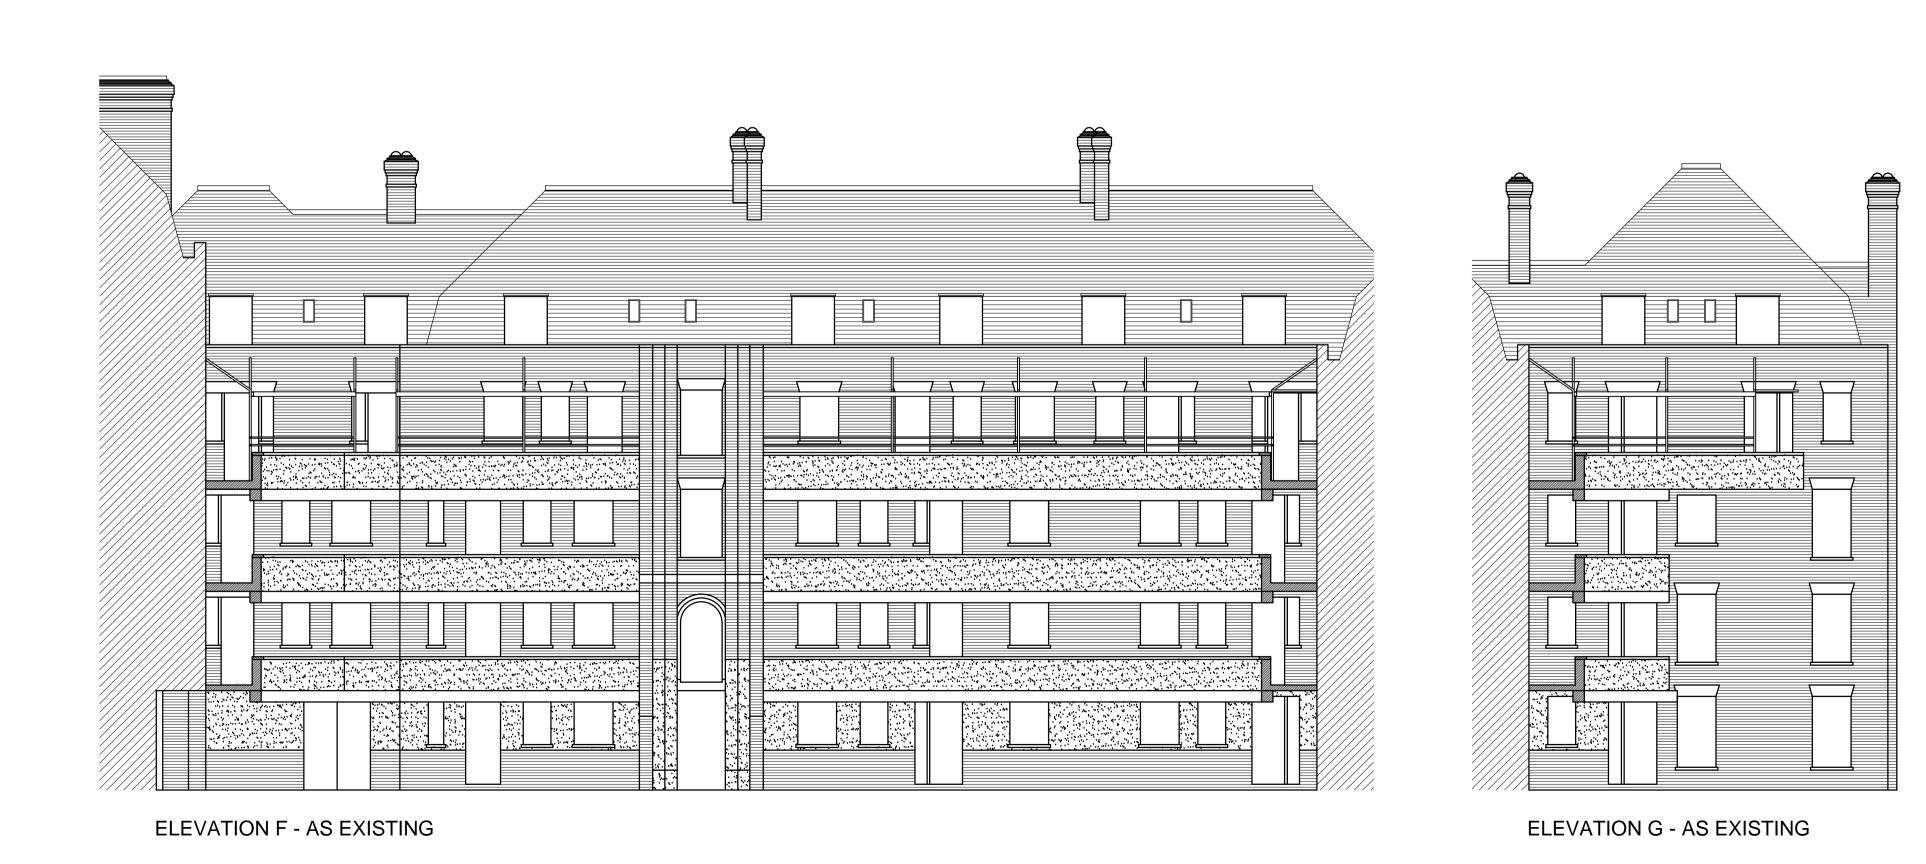

## PRELIMINARY

LONDON BOROUGH OF CAMDEN

PROJECT
NEW CANOPY KENBROOK HOUSE LEIGHTON ROAD LONDON NW5 2QN

FLATS 49-95

ELEVATIONS D, E, F & G AS EXISTING

DATE SCALE 1:100 @A1 DRAWN

252 0570 114 A