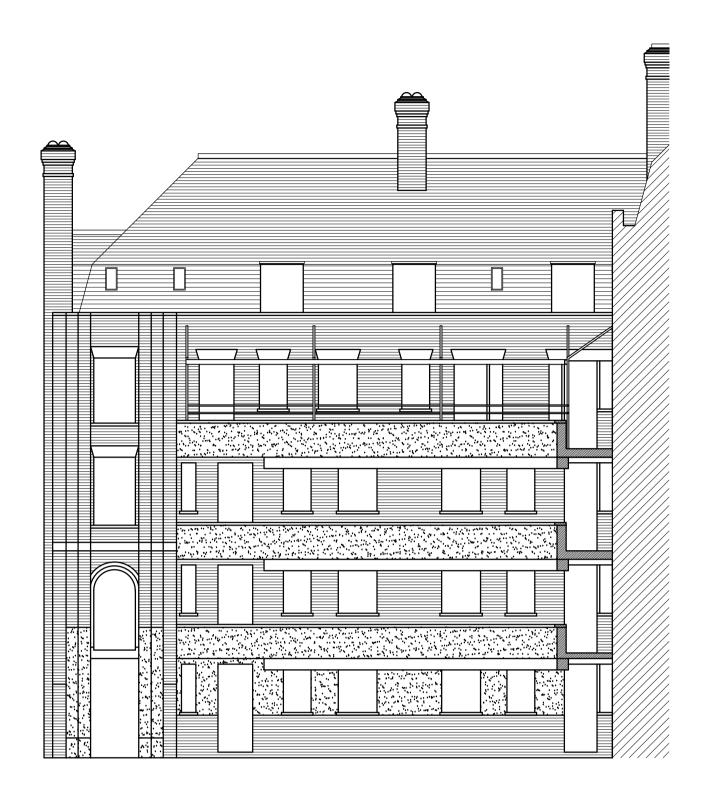

**ELEVATION A - AS EXISTING** 

**ELEVATION B - AS EXISTING** 

ELEVATION C - AS EXISTING

Report all discrepancies, errors and omissions Do not scale from this drawing. Verify all dimensions on site before commencing any work or preparing shop

## PRELIMINARY

LONDON BOROUGH OF CAMDEN

PROJECT
NEW CANOPY KENBROOK HOUSE LEIGHTON ROAD LONDON NW5 2QN

FLATS 1-37 ELEVATIONS A, B & C AS EXISTING

DATE 27/09/2022 SCALE 1:100 @A1 DRAWN MV

252 0570 112 A