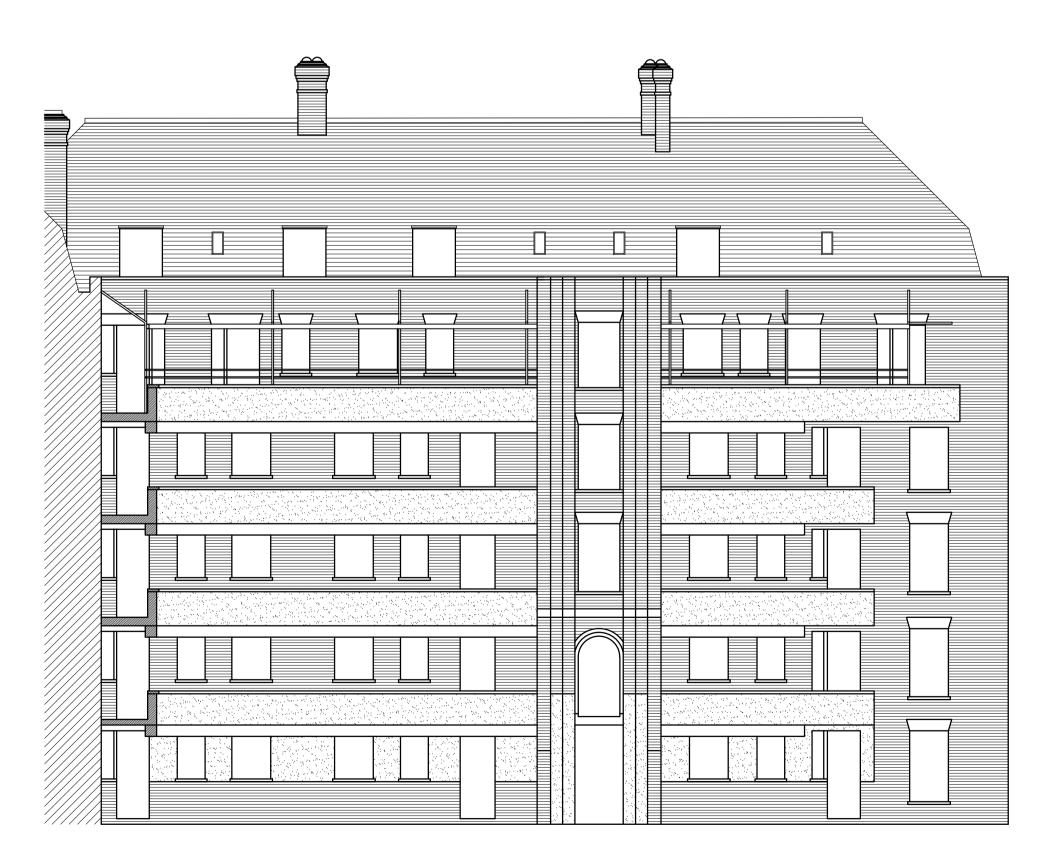

**ELEVATION A - AS EXISTING** 

**ELEVATION B - AS EXISTING** 

ELEVATION C - AS EXISTING

Report all discrepancies, errors and omissions Do not scale from this drawing. Verify all dimensions on site before commencing any work or preparing shop

## PRELIMINARY

LONDON BOROUGH OF CAMDEN

PROJECT
NEW CANOPY KENBROOK HOUSE LEIGHTON ROAD LONDON NW5 2QN

FLATS 1-37 ELEVATIONS A, B & C AS EXISTING

DATE 27/09/2022 SCALE 1:100 @A1 DRAWN MV

252 0570 112 A