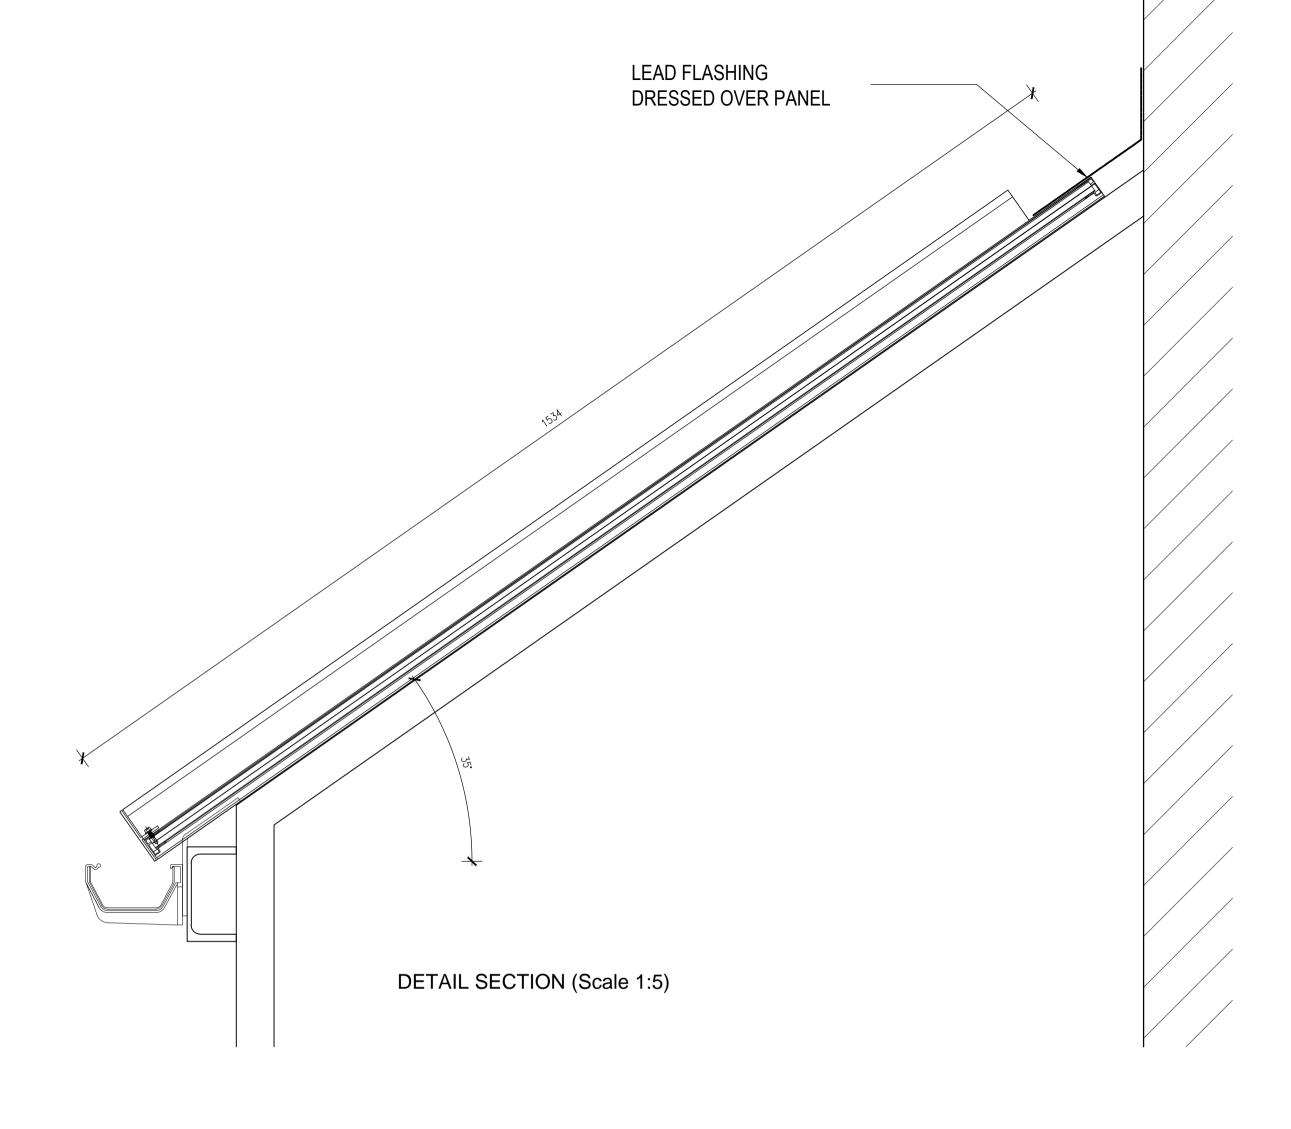

## PRELIMINARY

LONDON BOROUGH OF CAMDEN

KENBROOK HOUSE LEIGHTON ROAD LONDON NW5 2QN

PROPOSED GLAZED CANOPY PANEL DETAILS

DATE 12/07/2021 | SCALE VARIES @A1 | DRAWN MV

252 0570 105 -