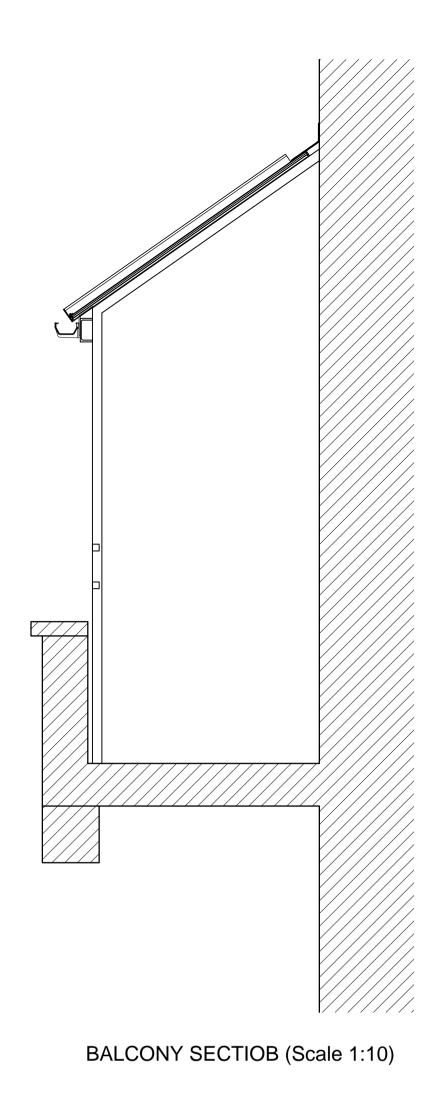

## PRELIMINARY

LONDON BOROUGH OF CAMDEN

KENBROOK HOUSE LEIGHTON ROAD LONDON NW5 2QN

PROPOSED GLAZED CANOPY PANEL DETAILS

DATE 12/07/2021 | SCALE VARIES @A1 | DRAWN MV

252 0570 105 -