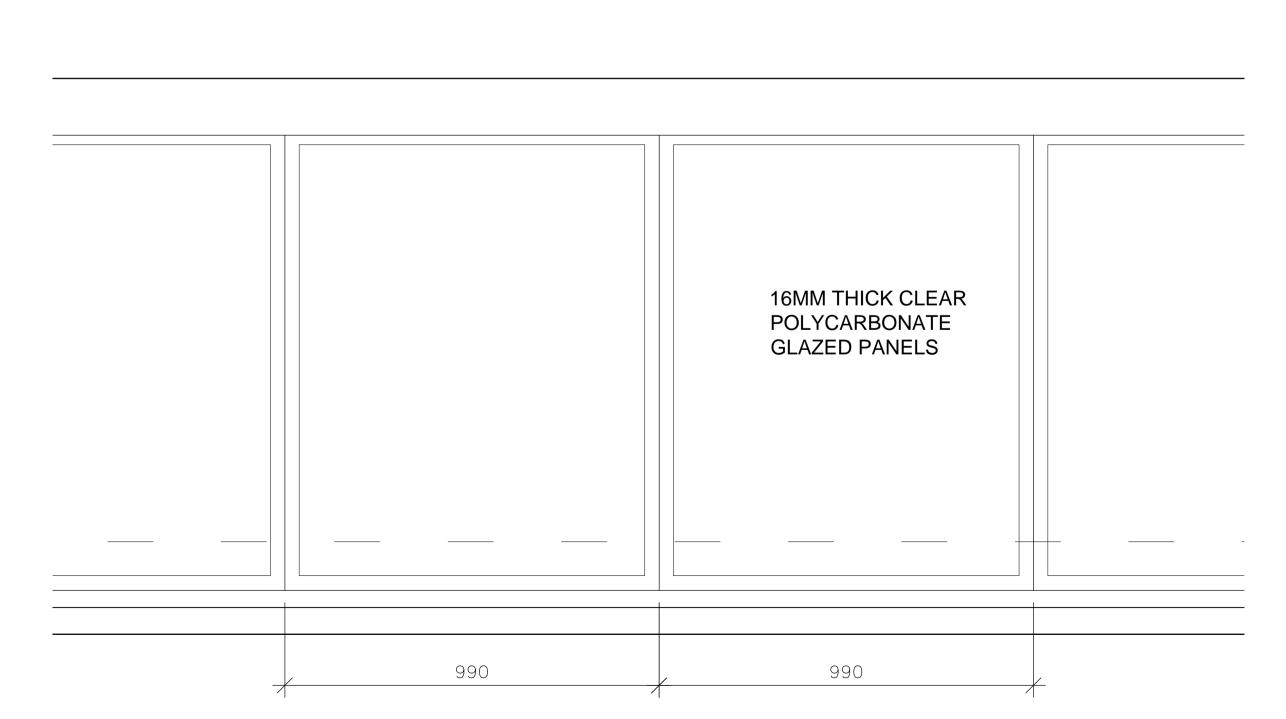

## PRELIMINARY

LONDON BOROUGH OF CAMDEN

KENBROOK HOUSE LEIGHTON ROAD LONDON NW5 2QN

PROPOSED GLAZED CANOPY PANEL DETAILS

DATE 12/07/2021 | SCALE VARIES @A1 | DRAWN MV

252 0570 105 -